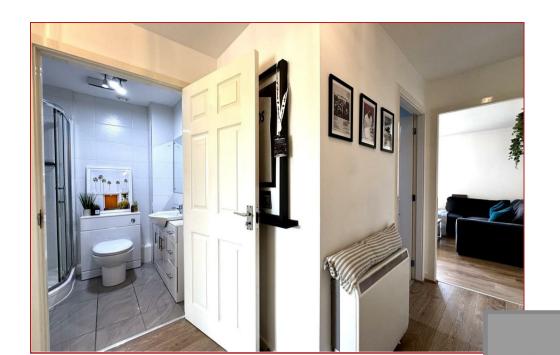

The property has been freshly decorated and benefits from electric heating, double glazing, and a secure door entry system. The modern fitted kitchen features stylish base and wall mounted units, contrasting worktops, and includes a stainless-steel electric hob, extractor hood, oven, and space for additional white goods. The shower room is equipped with modern white sanitaryware, wall tiling to splashbacks, and shower enclosure providing both functionality and style.

Accommodation comprises a welcoming reception hall, a bright and airy lounge, a modern fitted kitchen, two comfortable bedrooms, and a modern shower room.

Externally, residents enjoy well-maintained communal gardens laid to lawn with attractive bedding areas, alongside designated parking spaces for residents.