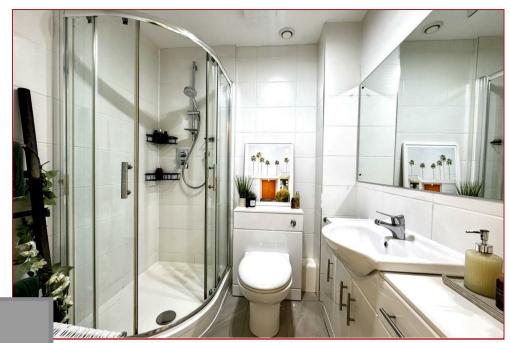

The property has been freshly decorated and benefits from electric heating, double glazing, and a secure door entry system. The modern fitted kitchen features stylish base and wall mounted units, contrasting worktops, and includes a stainless-steel electric hob, extractor hood, oven, and space for additional white goods. The shower room is equipped with modern white sanitaryware, wall tiling to splashbacks, and shower enclosure providing both functionality and style.