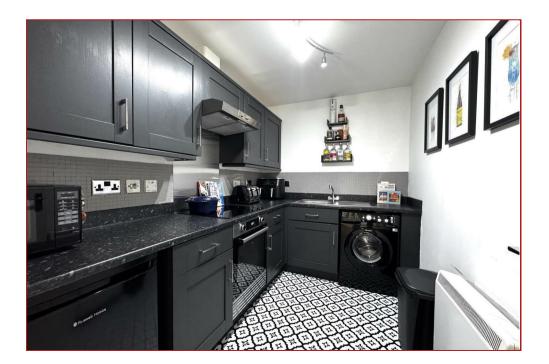

The property has been freshly decorated and benefits from electric heating, double glazing, and a secure door entry system. The modern fitted kitchen features stylish base and wall mounted units, contrasting worktops, and includes a stainless-steel electric hob, extractor hood, oven, and space for additional white goods. The shower room is equipped with modern white sanitaryware, wall tiling to splashbacks, and shower enclosure providing both functionality and style.