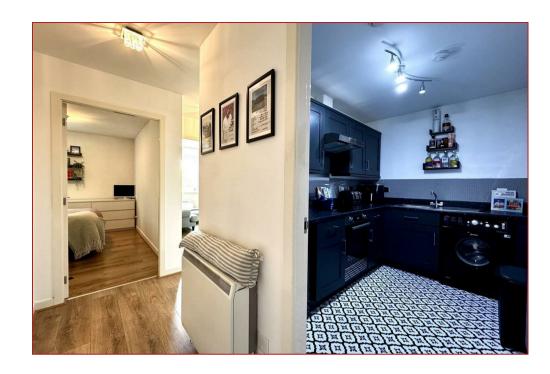

The property has been freshly decorated and benefits from electric heating, double glazing, and a secure door entry system. The modern fitted kitchen features stylish base and wall mounted units, contrasting worktops, and includes a stainless-steel electric hob, extractor hood, oven, and space for additional white goods. The shower room is equipped with modern white sanitaryware, wall tiling to splashbacks, and shower enclosure providing both functionality and style.

Accommodation comprises a welcoming reception hall, a bright and airy lounge, a modern fitted kitchen, two comfortable bedrooms, and a modern shower room.

Externally, residents enjoy well-maintained communal gardens laid to lawn with attractive bedding areas, alongside designated parking spaces for residents.