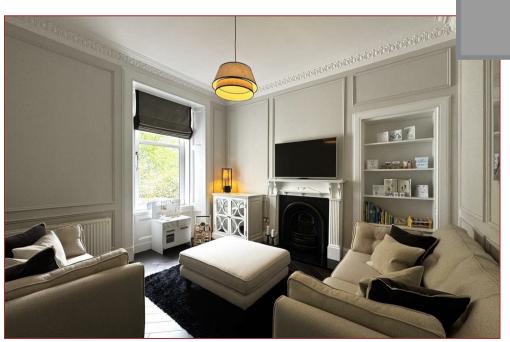

This ideal family home has been extensively modernised, upgraded, and styled throughout whilst offering a perfect blend and balance of both traditional detailed features and contemporary finishings.

Move-in ready, the home comprises an inviting entrance vestibule via outer storm doors, a welcoming reception hallway with feature staircase to the upper level, cloaks/wc with 2-piece suite and tiling, a formal bay-windowed lounge featuring intricate cornicing and a focal fireplace. Additionally, there is a separate family/sitting room or even could be a downstairs 4th bedroom if required, a spacious open-plan contemporary designed and fitted breakfasting size kitchen equipped with a range of base and wall-mounted storage units, work surfaces, integrated appliances, dual aspects and an outer door to the rear gardens. A lovely period curved staircase leads to the 3 bedrooms and a stylish, modern fitted family bathroom.