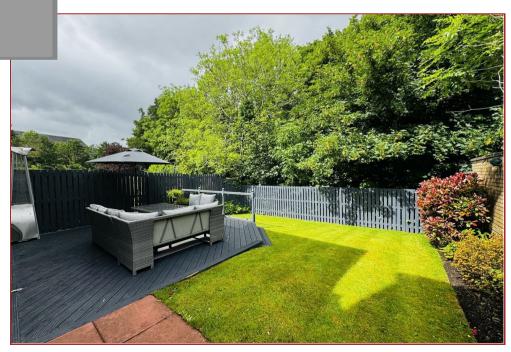

Highlights include gas central heating and double glazing.

Externally, the property benefits from a monobloc driveway at the front and attractive, low-maintenance private gardens at the rear which back onto the neighbouring woodland and featuring a sun deck, lawn and perimeter wall.