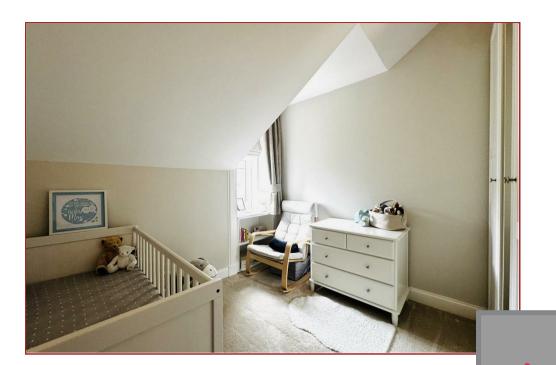

This ideal family home has been extensively modernised, upgraded, and styled throughout whilst offering a perfect blend and balance of both traditional detailed features and contemporary finishings.

Move-in ready, the home comprises an inviting entrance vestibule via outer storm doors, a welcoming reception hallway with feature staircase to the upper level, cloaks/wc with 2-piece suite and tiling, a formal bay-windowed lounge featuring intricate cornicing and a focal fireplace. Additionally, there is a separate family/sitting room or even could be a downstairs 4th bedroom if required, a spacious open-plan contemporary designed and fitted breakfasting size kitchen equipped with a range of base and wall-mounted storage units, work surfaces, integrated appliances, dual aspects and an outer door to the rear gardens. A lovely period curved staircase leads to the 3 bedrooms and a stylish, modern fitted family bathroom.