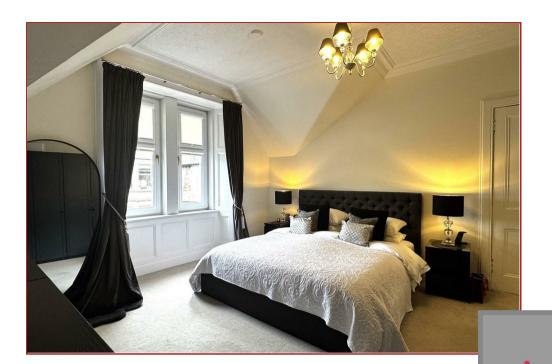

This ideal family home has been extensively modernised, upgraded, and styled throughout whilst offering a perfect blend and balance of both traditional detailed features and contemporary finishings.

Move-in ready, the home comprises an inviting entrance vestibule via outer storm doors, a welcoming reception hallway with feature staircase to the upper level, cloaks/wc with 2-piece suite and tiling, a formal bay-windowed lounge featuring intricate cornicing and a focal fireplace. Additionally, there is a separate family/sitting room or even could be a downstairs 4th bedroom if required, a spacious open-plan contemporary designed and fitted breakfasting size kitchen equipped with a range of base and wall-mounted storage units, work surfaces, integrated appliances, dual aspects and an outer door to the rear gardens. A lovely period curved staircase leads to the 3 bedrooms and a stylish, modern fitted family bathroom.