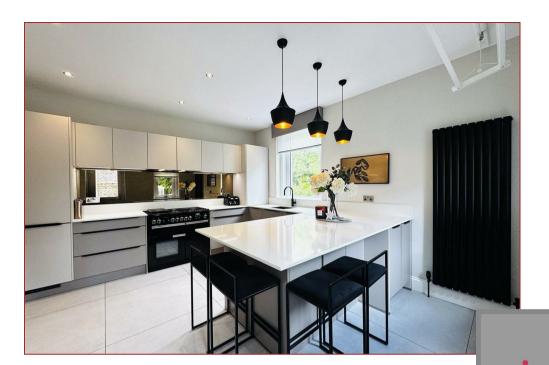

This ideal family home has been extensively modernised, upgraded, and styled throughout whilst offering a perfect blend and balance of both traditional detailed features and contemporary finishings.

Move-in ready, the home comprises an inviting entrance vestibule via outer storm doors, a welcoming reception hallway with feature staircase to the upper level, cloaks/wc with 2-piece suite and tiling, a formal bay-windowed lounge featuring intricate cornicing and a focal fireplace. Additionally, there is a separate family/sitting room or even could be a downstairs 4th bedroom if required, a spacious open-plan contemporary designed and fitted breakfasting size kitchen equipped with a range of base and wall-mounted storage units, work surfaces, integrated appliances, dual aspects and an outer door to the rear gardens. A lovely period curved staircase leads to the 3 bedrooms and a stylish, modern fitted family bathroom.