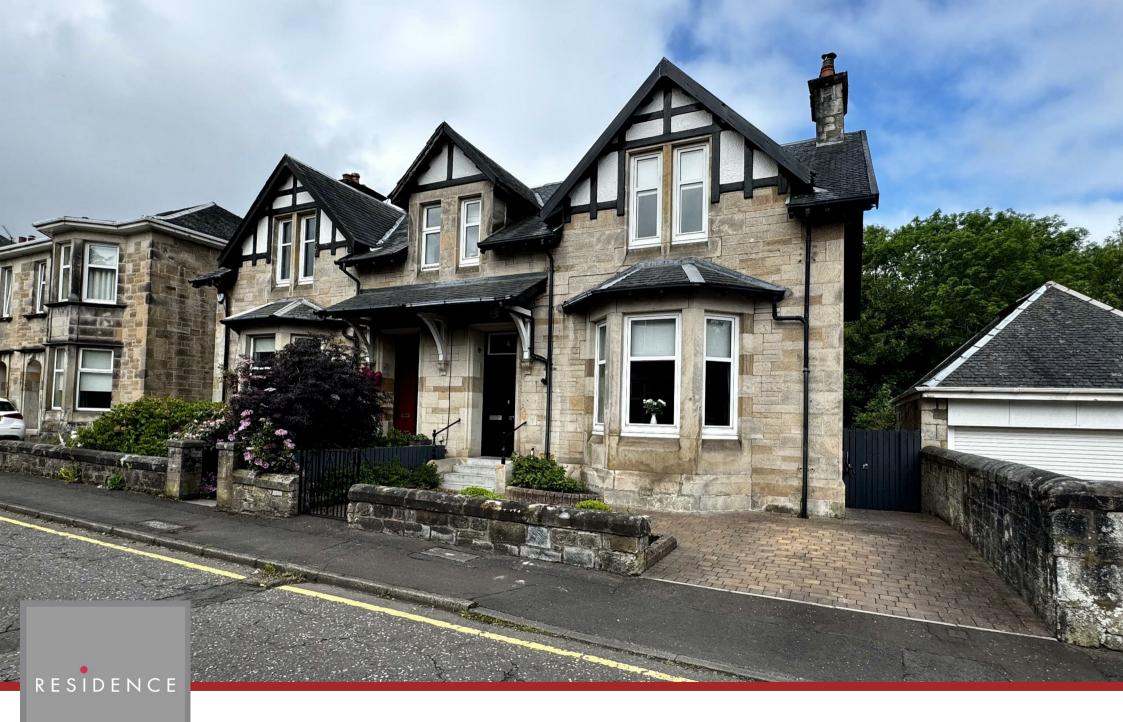

4 Strathmore Road, Hamilton, ML3 6AQ

RESIDENCE

## 3 Bedrooms | 2 Public Rooms | 2 Bathrooms

This instantly appealing and most beautifully presented traditional stone-built three-bedroom semi-detached villa has been finished to a very high standard throughout and offers a versatile layout of impressive apartments formed over 2 main levels.

This ideal family home has been extensively modernised, upgraded, and styled throughout whilst offering a perfect blend and balance of both traditional detailed features and contemporary finishings.

Move-in ready, the home comprises an inviting entrance vestibule via outer storm doors, a welcoming reception hallway with feature staircase to the upper level, cloaks/wc with 2-piece suite and tiling, a formal bay-windowed lounge featuring intricate cornicing and a focal fireplace. Additionally, there is a separate family/sitting room or even could be a downstairs 4th bedroom if required, a spacious open-plan contemporary designed and fitted breakfasting size kitchen equipped with a range of base and wall-mounted storage units, work surfaces, integrated appliances, dual aspects and an outer door to the rear gardens. A lovely period curved staircase leads to the 3 bedrooms and a stylish, modern fitted family bathroom.

Highlights include gas central heating and double glazing.

Externally, the property benefits from a monobloc driveway at the front and attractive, low-maintenance private gardens at the rear which back onto the neighbouring woodland and featuring a sun deck, lawn and perimeter wall.