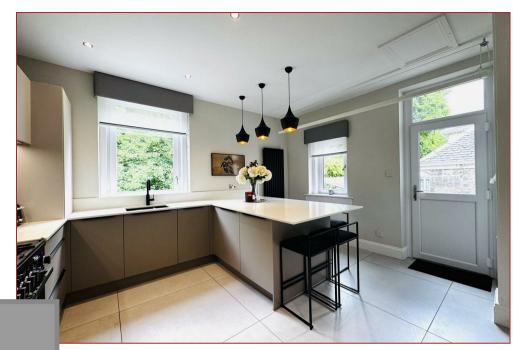

This ideal family home has been extensively modernised, upgraded, and styled throughout whilst offering a perfect blend and balance of both traditional detailed features and contemporary finishings.

Move-in ready, the home comprises an inviting entrance vestibule via outer storm doors, a welcoming reception hallway with feature staircase to the upper level, cloaks/wc with 2-piece suite and tiling, a formal bay-windowed lounge featuring intricate cornicing and a focal fireplace. Additionally, there is a separate family/sitting room or even could be a downstairs 4th bedroom if required, a spacious open-plan contemporary designed and fitted breakfasting size kitchen equipped with a range of base and wall-mounted storage units, work surfaces, integrated appliances, dual aspects and an outer door to the rear gardens. A lovely period curved staircase leads to the 3 bedrooms and a stylish, modern fitted family bathroom.