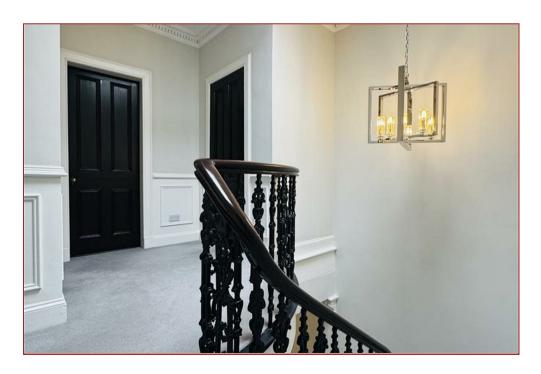

This ideal family home has been extensively modernised, upgraded, and styled throughout whilst offering a perfect blend and balance of both traditional detailed features and contemporary finishings.

Move-in ready, the home comprises an inviting entrance vestibule via outer storm doors, a welcoming reception hallway with feature staircase to the upper level, cloaks/wc with 2-piece suite and tiling, a formal bay-windowed lounge featuring intricate cornicing and a focal fireplace. Additionally, there is a separate family/sitting room or even could be a downstairs 4th bedroom if required, a spacious open-plan contemporary designed and fitted breakfasting size kitchen equipped with a range of base and wall-mounted storage units, work surfaces, integrated appliances, dual aspects and an outer door to the rear gardens. A lovely period curved staircase leads to the 3 bedrooms and a stylish, modern fitted family bathroom.