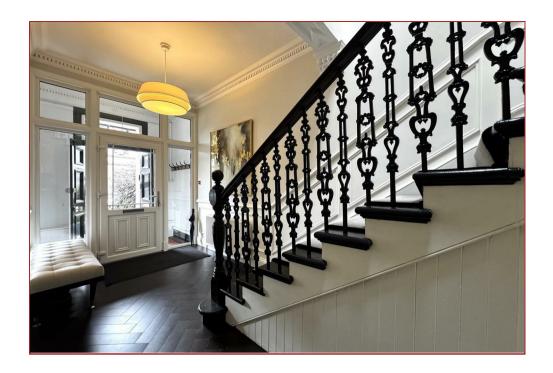

This ideal family home has been extensively modernised, upgraded, and styled throughout whilst offering a perfect blend and balance of both traditional detailed features and contemporary finishings.

Move-in ready, the home comprises an inviting entrance vestibule via outer storm doors, a welcoming reception hallway with feature staircase to the upper level, cloaks/wc with 2-piece suite and tiling, a formal bay-windowed lounge featuring intricate cornicing and a focal fireplace. Additionally, there is a separate family/sitting room or even could be a downstairs 4th bedroom if required, a spacious open-plan contemporary designed and fitted breakfasting size kitchen equipped with a range of base and wall-mounted storage units, work surfaces, integrated appliances, dual aspects and an outer door to the rear gardens. A lovely period curved staircase leads to the 3 bedrooms and a stylish, modern fitted family bathroom.