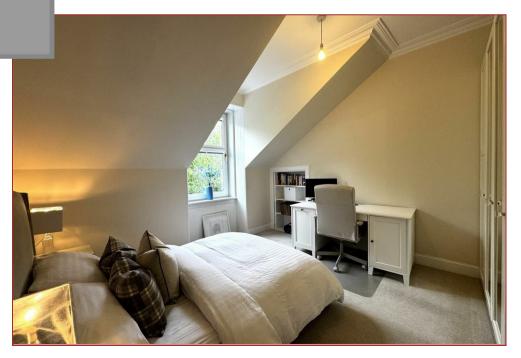

This ideal family home has been extensively modernised, upgraded, and styled throughout whilst offering a perfect blend and balance of both traditional detailed features and contemporary finishings.

Move-in ready, the home comprises an inviting entrance vestibule via outer storm doors, a welcoming reception hallway with feature staircase to the upper level, cloaks/wc with 2-piece suite and tiling, a formal bay-windowed lounge featuring intricate cornicing and a focal fireplace. Additionally, there is a separate family/sitting room or even could be a downstairs 4th bedroom if required, a spacious open-plan contemporary designed and fitted breakfasting size kitchen equipped with a range of base and wall-mounted storage units, work surfaces, integrated appliances, dual aspects and an outer door to the rear gardens. A lovely period curved staircase leads to the 3 bedrooms and a stylish, modern fitted family bathroom.