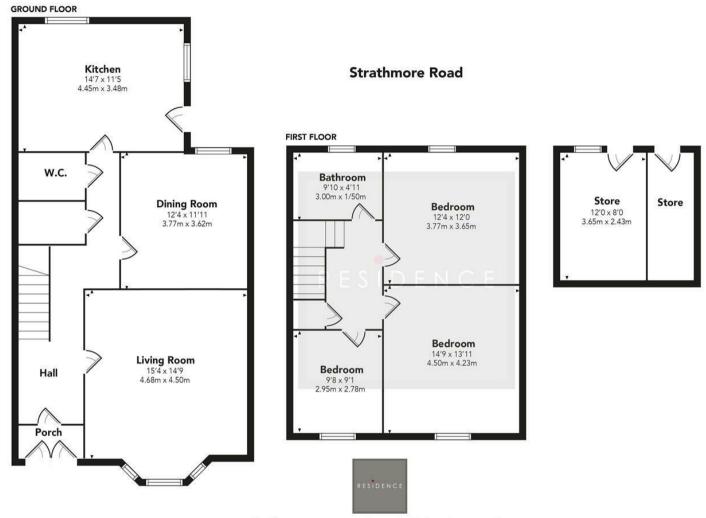

Further features include a useful basement level under the property.

A detailed floor plan is available to showcase the layout, but an internal viewing is highly recommended to fully appreciate the size, style, and scale of this beautiful family home.

Early viewing is strongly advised.

Strathmore Road is situated within a highly regarded area of Hamilton, conveniently close to the town centre and its amenities.

RESIDENCE

RESIDENCE

Floor Plan measurements are approximate and are for illustrative purposes only.

While we do not doubt the floor plans accuracy, we make no guarantee, warranty or representation as to the accuracy and completeness of the floor plan. You or your advisors should conduct a careful, independent investigation of the property to determine to your satisfaction as to the suitability of the property for your space requirements.