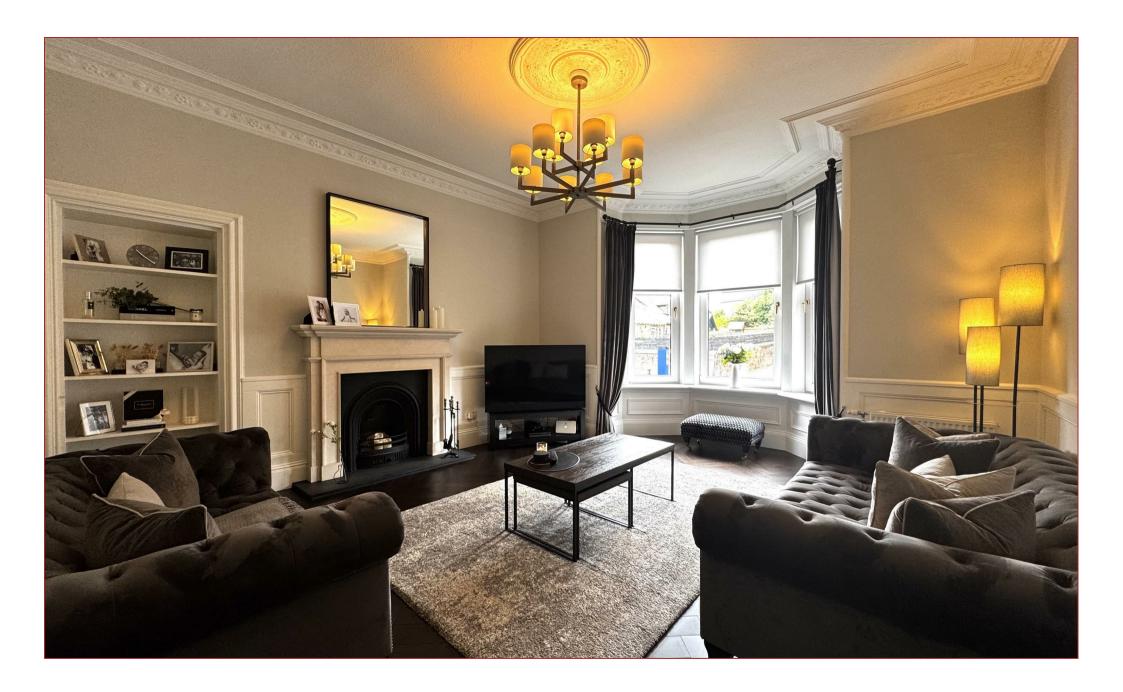

This ideal family home has been extensively modernised, upgraded, and styled throughout whilst offering a perfect blend and balance of both traditional detailed features and contemporary finishings.

Move-in ready, the home comprises an inviting entrance vestibule via outer storm doors, a welcoming reception hallway with feature staircase to the upper level, cloaks/wc with 2-piece suite and tiling, a formal bay-windowed lounge featuring intricate cornicing and a focal fireplace. Additionally, there is a separate family/sitting room or even could be a downstairs 4th bedroom if required, a spacious open-plan contemporary designed and fitted breakfasting size kitchen equipped with a range of base and wall-mounted storage units, work surfaces, integrated appliances, dual aspects and an outer door to the rear gardens. A lovely period curved staircase leads to the 3 bedrooms and a stylish, modern fitted family bathroom.