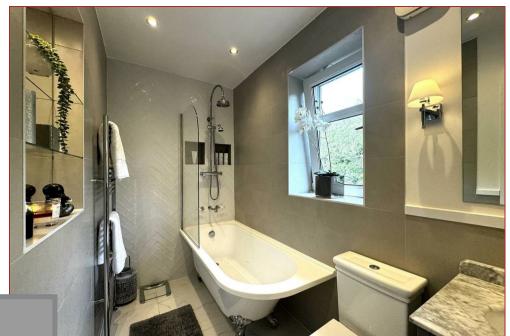

This ideal family home has been extensively modernised, upgraded, and styled throughout whilst offering a perfect blend and balance of both traditional detailed features and contemporary finishings.

Move-in ready, the home comprises an inviting entrance vestibule via outer storm doors, a welcoming reception hallway with feature staircase to the upper level, cloaks/wc with 2-piece suite and tiling, a formal bay-windowed lounge featuring intricate cornicing and a focal fireplace. Additionally, there is a separate family/sitting room or even could be a downstairs 4th bedroom if required, a spacious open-plan contemporary designed and fitted breakfasting size kitchen equipped with a range of base and wall-mounted storage units, work surfaces, integrated appliances, dual aspects and an outer door to the rear gardens. A lovely period curved staircase leads to the 3 bedrooms and a stylish, modern fitted family bathroom.