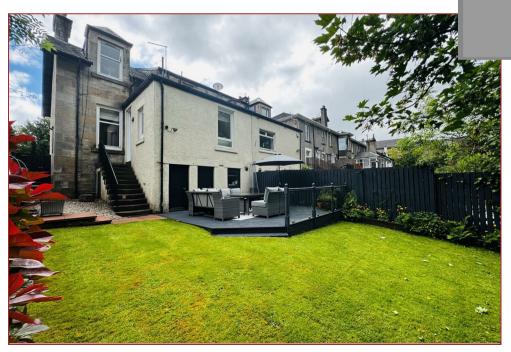

Highlights include gas central heating and double glazing.

Externally, the property benefits from a monobloc driveway at the front and attractive, low-maintenance private gardens at the rear which back onto the neighbouring woodland and featuring a sun deck, lawn and perimeter wall.