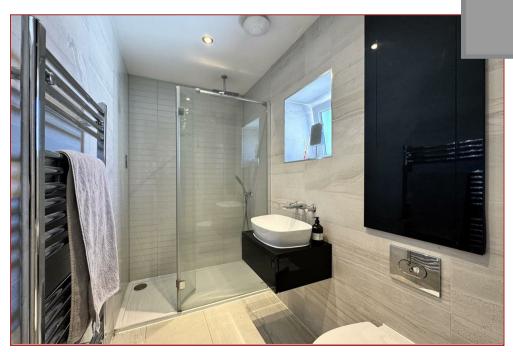

Built in the model The Norbury house type the home offers accommodation that consists of reception hallway with staircase to the upper floor level, cloaks/wc with 2-piece suite, formal lounge, large open plan kitchen, dining area and family room integrated sound system in the downstairs linking the kitchen and living room with bi-fold doors to the rear. On the upper floor there is a landing with study area, 4 bedrooms, master en-suite shower room and a separate family bathroom.