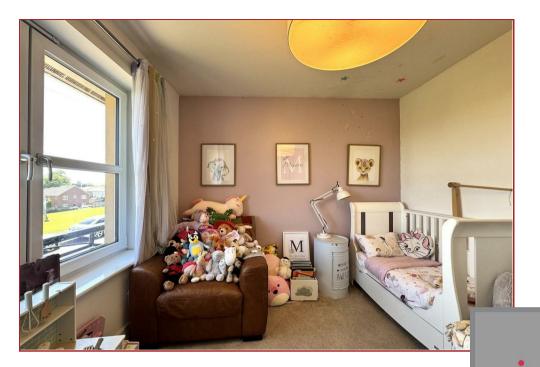

Built in the model The Norbury house type the home offers accommodation that consists of reception hallway with staircase to the upper floor level, cloaks/wc with 2-piece suite, formal lounge, large open plan kitchen, dining area and family room integrated sound system in the downstairs linking the kitchen and living room with bi-fold doors to the rear. On the upper floor there is a landing with study area, 4 bedrooms, master en-suite shower room and a separate family bathroom.