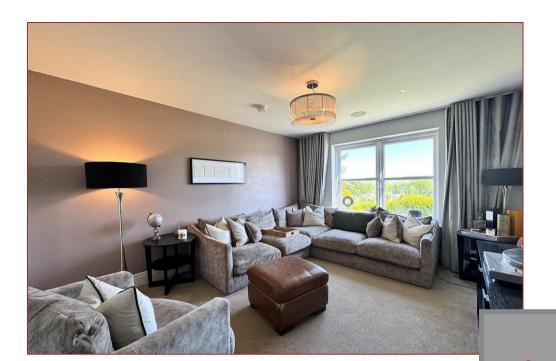

## 4 Bedrooms | 1 Public Rooms | 3 Bathrooms

Located within the desirable Greenhall Village development, this Avant built family detached villa offers a generous layout of apartments formed over 2 levels.

Built in the model The Norbury house type the home offers accommodation that consists of reception hallway with staircase to the upper floor level, cloaks/wc with 2-piece suite, formal lounge, large open plan kitchen, dining area and family room integrated sound system in the downstairs linking the kitchen and living room with bi-fold doors to the rear. On the upper floor there is a landing with study area, 4 bedrooms, master en-suite shower room and a separate family bathroom.