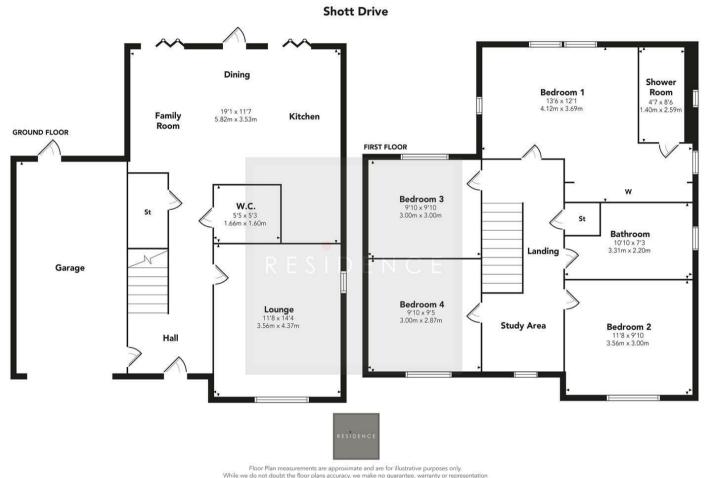

Built in the model The Norbury house type the home offers accommodation that consists of reception hallway with staircase to the upper floor level, cloaks/wc with 2-piece suite, formal lounge, large open plan kitchen, dining area and family room integrated sound system in the downstairs linking the kitchen and living room with bi-fold doors to the rear. On the upper floor there is a landing with study area, 4 bedrooms, master en-suite shower room and a separate family bathroom.

## Viewing by appointment with Residence Hamilton T: 01698 444333 | E: hamilton@residenceestateagents.co.uk | A: 34 Cadzow Street, Hamilton, ML3 6DG

Floor Plan measurements are approximate and are for illustrative purposes only.

While we do not doubt the floor plans accuracy, we make no guarantee, warranty or representation as to the accuracy and completeness of the floor plan. You or your advisors should conduct a careful, independent investigation of the property to determine to your satisfaction as to the suitability of the property for your space requirements.

Produced by Plush Plans Ltd

Produced by Plush Plans Ltd

We believe these details to be accurate; however, they do not form any part of a contract. Fixtures and fittings are not included unless specified in the enclosed. Photographs are for general information and it must not be inferred that any item is included for sale with the property. All distances and measurements are approximate. Floorplans may not be to scale and are for illustration purposes only.