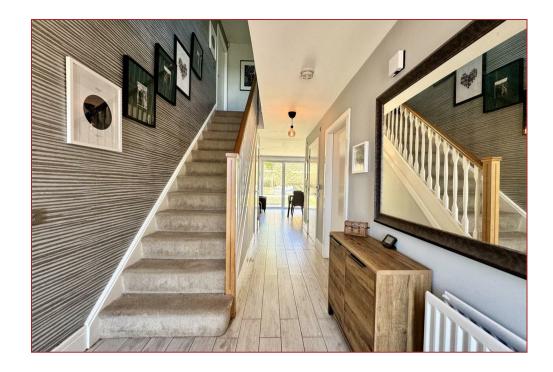

Built in the model The Norbury house type the home offers accommodation that consists of reception hallway with staircase to the upper floor level, cloaks/wc with 2-piece suite, formal lounge, large open plan kitchen, dining area and family room integrated sound system in the downstairs linking the kitchen and living room with bi-fold doors to the rear. On the upper floor there is a landing with study area, 4 bedrooms, master en-suite shower room and a separate family bathroom.