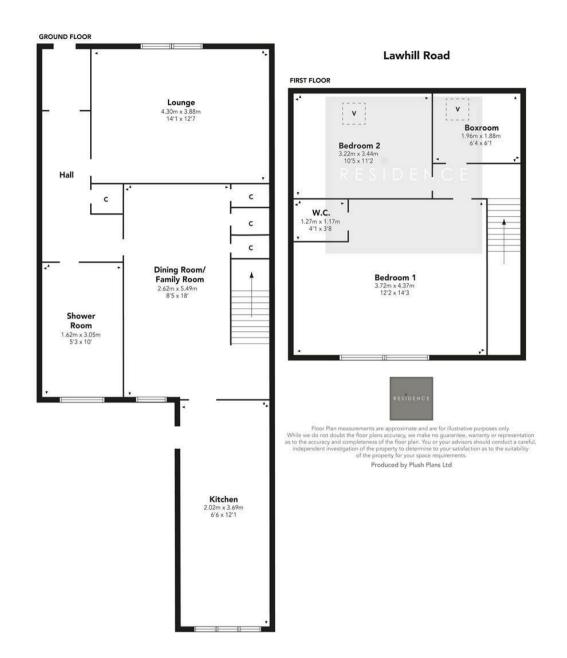

The accommodation comprises of an entrance vestibule and welcoming reception hallway with storage, a large formal lounge with aspects to the front and focal point log burning stove, separate dining/family room with staircase to the upper floor, understairs storage and aspects to rear. Modern fitted kitchen that has a range of base and wall mounted storage units with worktop surfaces and integrated appliances. There is a downstairs, modern fitted shower room with 3-piece suite, towel rail and tiling to floor. Upstairs there are 2 double bedrooms and a useful box room that would make a great home office/study.