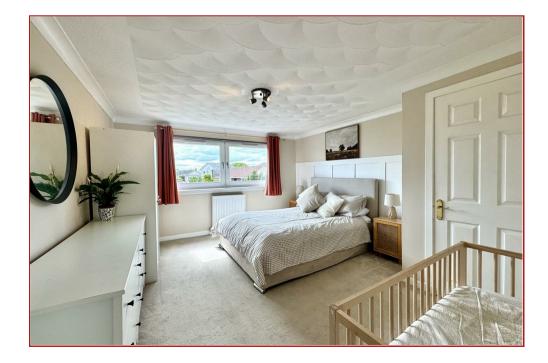

The accommodation comprises of an entrance vestibule and welcoming reception hallway with storage, a large formal lounge with aspects to the front and focal point log burning stove, separate dining/family room with staircase to the upper floor, understairs storage and aspects to rear. Modern fitted kitchen that has a range of base and wall mounted storage units with worktop surfaces and integrated appliances. There is a downstairs, modern fitted shower room with 3-piece suite, towel rail and tiling to floor. Upstairs there are 2 double bedrooms and a useful box room that would make a great home office/study.