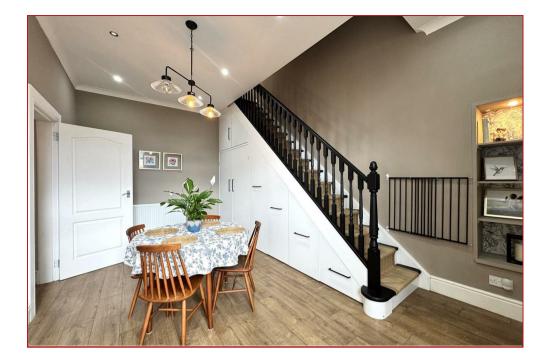

The accommodation comprises of an entrance vestibule and welcoming reception hallway with storage, a large formal lounge with aspects to the front and focal point log burning stove, separate dining/family room with staircase to the upper floor, understairs storage and aspects to rear. Modern fitted kitchen that has a range of base and wall mounted storage units with worktop surfaces and integrated appliances. There is a downstairs, modern fitted shower room with 3-piece suite, towel rail and tiling to floor. Upstairs there are 2 double bedrooms and a useful box room that would make a great home office/study.