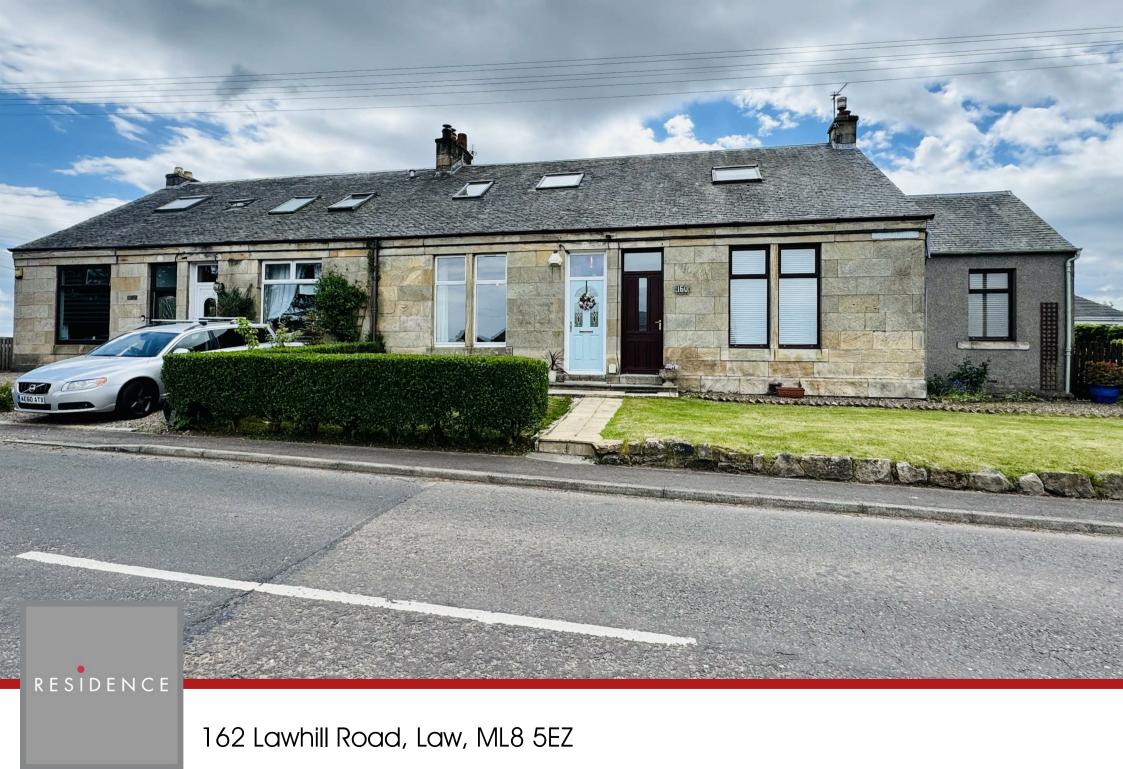

## 3 Bedrooms | 2 Public Rooms | 2 Bathrooms

This deceptively spacious traditional stone fronted, 2 bed and box room mid terrace villa is a wonderful starter home located within the village of Law.

The property offers a well-proportioned layout of apartments which are formed over 2 levels and features a courtyard and additional private garden area to the rear.

Features of the property include gas central heating, double glazing, courtyard seating area and separate section of garden with lawn and fencing.

Law village is located on the east side of the Clyde Valley between Carluke and the Garrion Bridge. The surrounding towns and villages are renowned for their variety of garden centres and scenic walks. The valley winds its way from junction 7 of the M74 motorway near Hamilton to the historic town of Lanark. The Valley has several villages with shopping amenities, schools, parks and sports facilities as well as several pubs and restaurants.