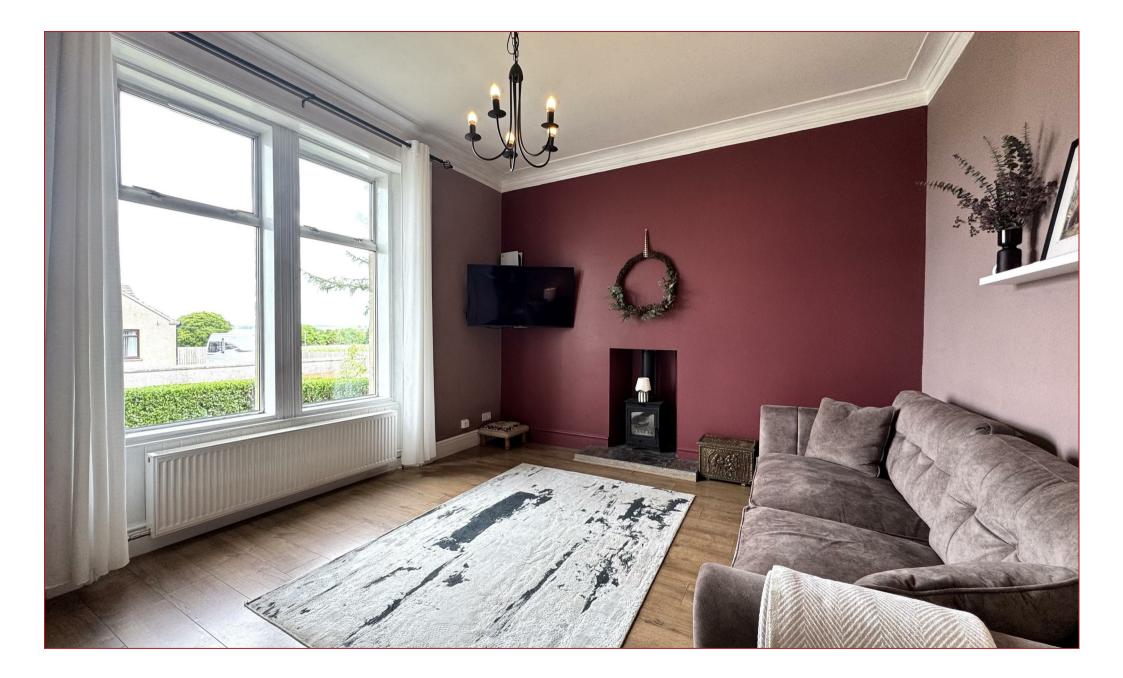

The accommodation comprises of an entrance vestibule and welcoming reception hallway with storage, a large formal lounge with aspects to the front and focal point log burning stove, separate dining/family room with staircase to the upper floor, understairs storage and aspects to rear. Modern fitted kitchen that has a range of base and wall mounted storage units with worktop surfaces and integrated appliances. There is a downstairs, modern fitted shower room with 3-piece suite, towel rail and tiling to floor. Upstairs there are 2 double bedrooms and a useful box room that would make a great home office/study.