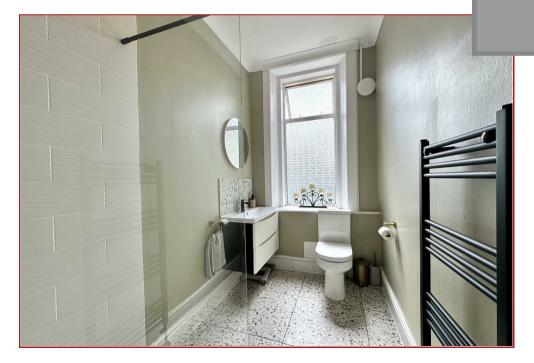

The accommodation comprises of an entrance vestibule and welcoming reception hallway with storage, a large formal lounge with aspects to the front and focal point log burning stove, separate dining/family room with staircase to the upper floor, understairs storage and aspects to rear. Modern fitted kitchen that has a range of base and wall mounted storage units with worktop surfaces and integrated appliances. There is a downstairs, modern fitted shower room with 3-piece suite, towel rail and tiling to floor. Upstairs there are 2 double bedrooms and a useful box room that would make a great home office/study.