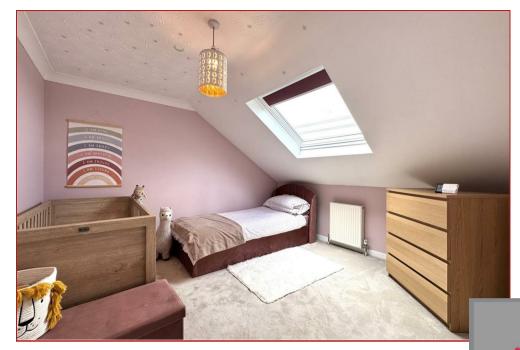

The accommodation comprises of an entrance vestibule and welcoming reception hallway with storage, a large formal lounge with aspects to the front and focal point log burning stove, separate dining/family room with staircase to the upper floor, understairs storage and aspects to rear. Modern fitted kitchen that has a range of base and wall mounted storage units with worktop surfaces and integrated appliances. There is a downstairs, modern fitted shower room with 3-piece suite, towel rail and tiling to floor. Upstairs there are 2 double bedrooms and a useful box room that would make a great home office/study.