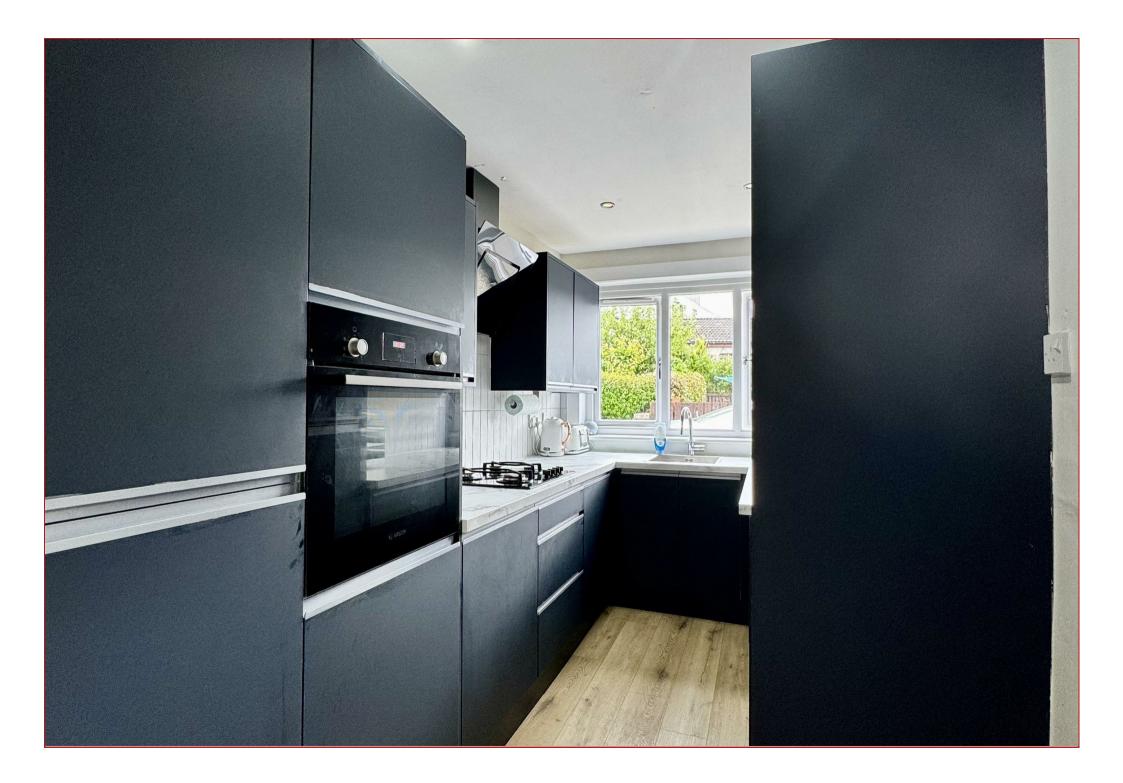

The accommodation comprises of an entrance vestibule and welcoming reception hallway with storage, a large formal lounge with aspects to the front and focal point log burning stove, separate dining/family room with staircase to the upper floor, understairs storage and aspects to rear. Modern fitted kitchen that has a range of base and wall mounted storage units with worktop surfaces and integrated appliances. There is a downstairs, modern fitted shower room with 3-piece suite, towel rail and tiling to floor. Upstairs there are 2 double bedrooms and a useful box room that would make a great home office/study.