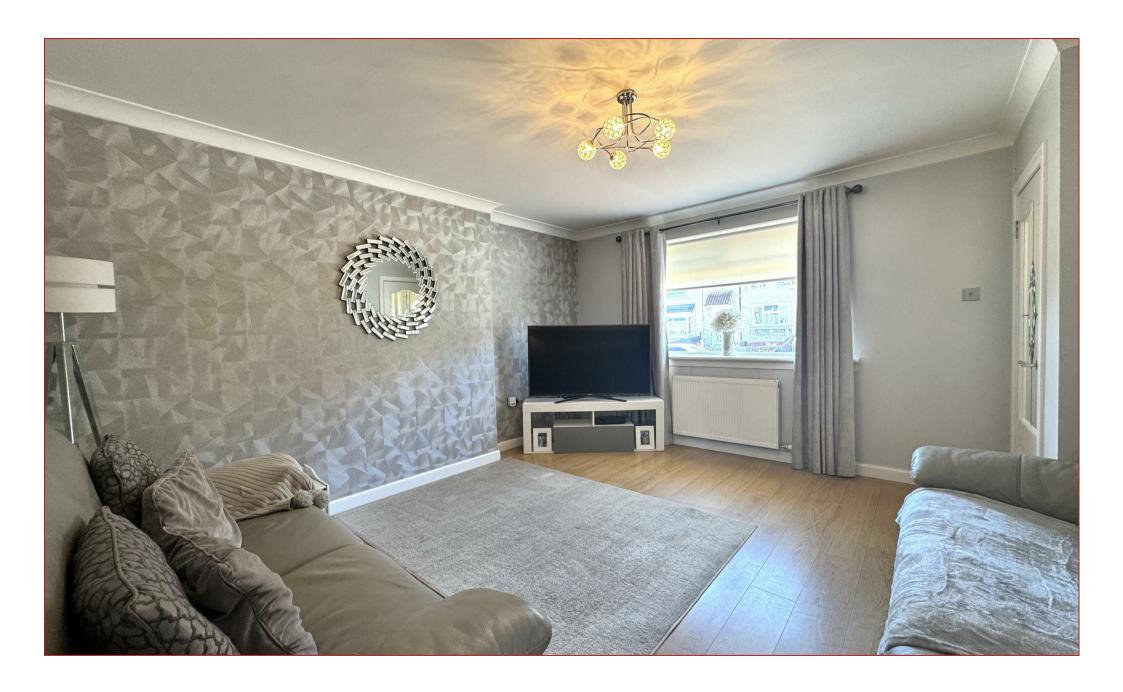

Impeccably maintained and move-in ready, the property features fresh, stylish décor throughout, creating a welcoming and modern atmosphere.

The accommodation includes an entrance hallway with staircase to the upper level, a generous lounge with double-glazed windows overlooking the front, and a contemporary, fitted dining-sized kitchen. The kitchen is equipped with a range of base and wall-mounted storage units, work surfaces, and integrated appliances. Upstairs, you'll find three bedrooms and a modern, tastefully fitted family bathroom featuring a three-piece suite and stylish tiling.