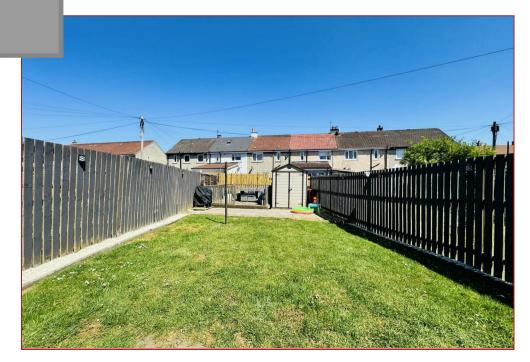

Additional features include gas central heating, double glazing, and well-maintained gardens to the rear. The property also benefits from a monobloc driveway at the front.

Early viewing of this lovely home is highly recommended.