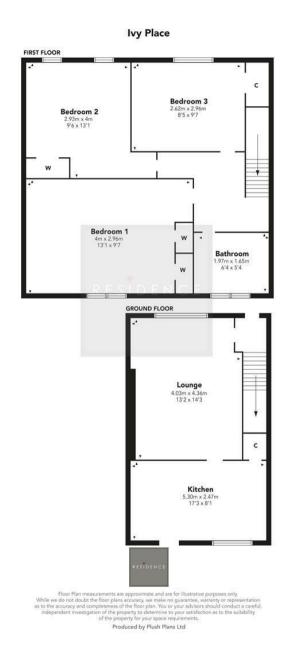

Impeccably maintained and move-in ready, the property features fresh, stylish décor throughout, creating a welcoming and modern atmosphere.

The accommodation includes an entrance hallway with staircase to the upper level, a generous lounge with double-glazed windows overlooking the front, and a contemporary, fitted dining-sized kitchen. The kitchen is equipped with a range of base and wall-mounted storage units, work surfaces, and integrated appliances. Upstairs, you'll find three bedrooms and a modern, tastefully fitted family bathroom featuring a three-piece suite and stylish tiling.