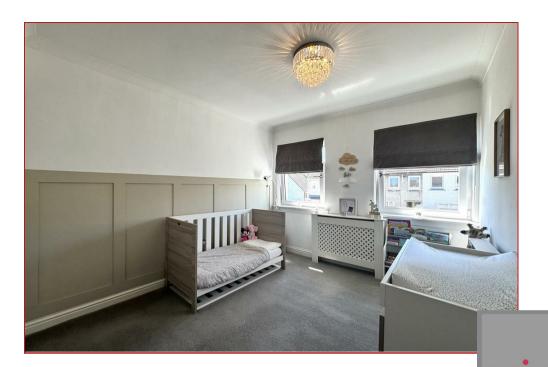

Impeccably maintained and move-in ready, the property features fresh, stylish décor throughout, creating a welcoming and modern atmosphere.

The accommodation includes an entrance hallway with staircase to the upper level, a generous lounge with double-glazed windows overlooking the front, and a contemporary, fitted dining-sized kitchen. The kitchen is equipped with a range of base and wall-mounted storage units, work surfaces, and integrated appliances. Upstairs, you'll find three bedrooms and a modern, tastefully fitted family bathroom featuring a three-piece suite and stylish tiling.