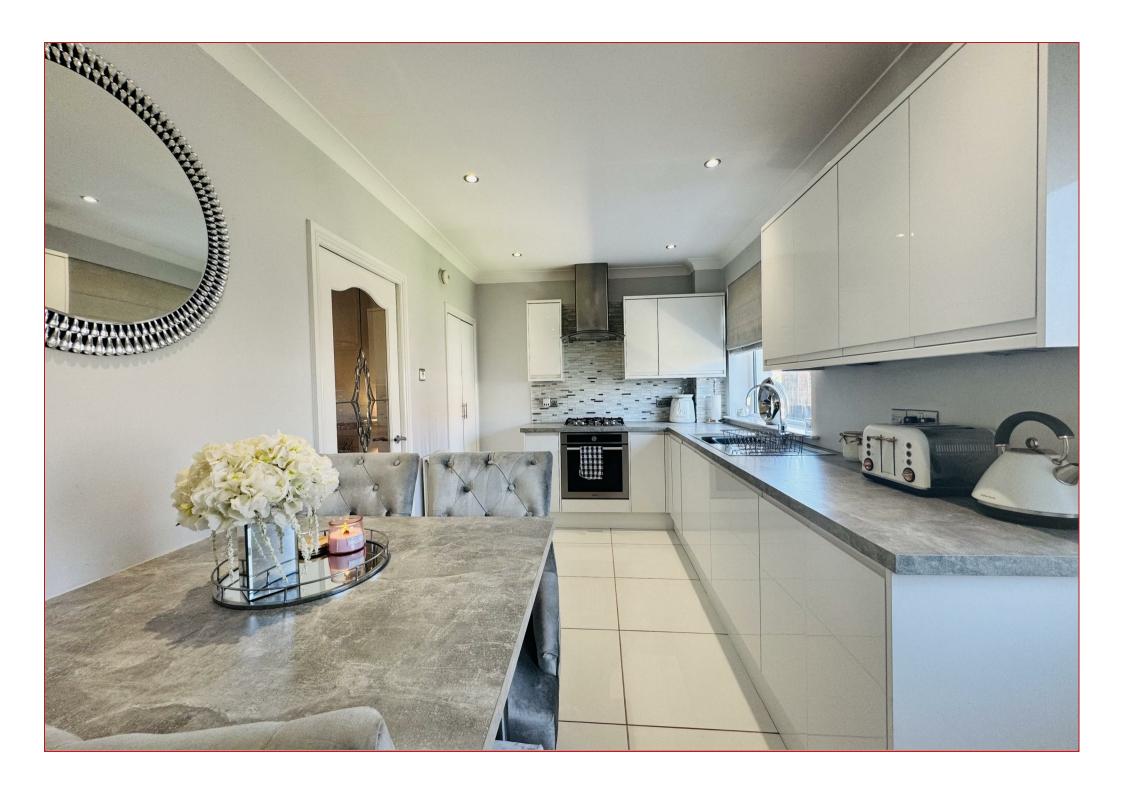

Impeccably maintained and move-in ready, the property features fresh, stylish décor throughout, creating a welcoming and modern atmosphere.

The accommodation includes an entrance hallway with staircase to the upper level, a generous lounge with double-glazed windows overlooking the front, and a contemporary, fitted dining-sized kitchen. The kitchen is equipped with a range of base and wall-mounted storage units, work surfaces, and integrated appliances. Upstairs, you'll find three bedrooms and a modern, tastefully fitted family bathroom featuring a three-piece suite and stylish tiling.