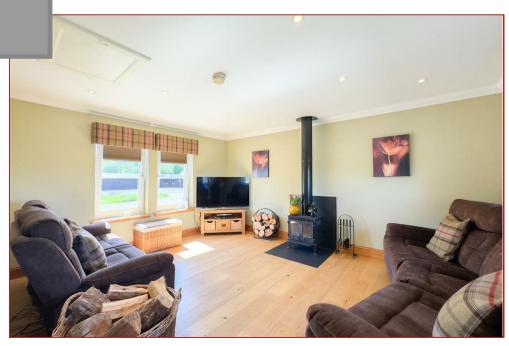

Inside the home boasts versatile, spacious and airy living spaces arranged over two levels. The welcoming reception hall leads to a modern WC and a formal lounge with elegant French doors opening into a stunning sunroom with full height windows, an ideal spot to enjoy the breathtaking vistas. The impressive open plan kitchen with central island and family dining area is fitted with quality appliances and flows seamlessly into the cozy TV room with log burner, creating a perfect space for family gatherings. Completing the lower level is a practical utility room & boot room.