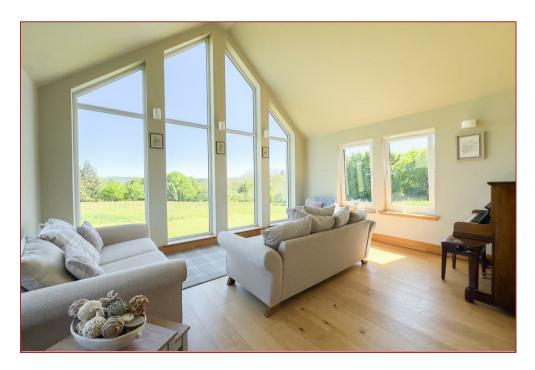

Inside the home boasts versatile, spacious and airy living spaces arranged over two levels. The welcoming reception hall leads to a modern WC and a formal lounge with elegant French doors opening into a stunning sunroom with full height windows, an ideal spot to enjoy the breathtaking vistas. The impressive open plan kitchen with central island and family dining area is fitted with quality appliances and flows seamlessly into the cozy TV room with log burner, creating a perfect space for family gatherings. Completing the lower level is a practical utility room & boot room.