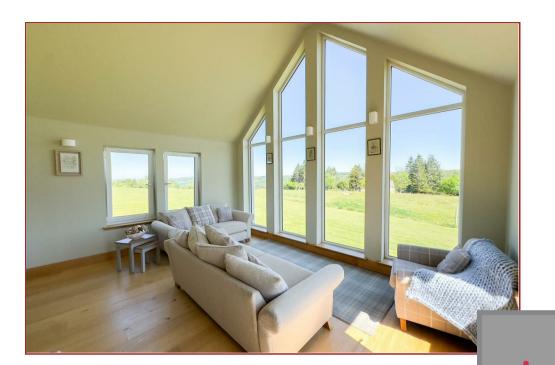

Inside the home boasts versatile, spacious and airy living spaces arranged over two levels. The welcoming reception hall leads to a modern WC and a formal lounge with elegant French doors opening into a stunning sunroom with full height windows, an ideal spot to enjoy the breathtaking vistas. The impressive open plan kitchen with central island and family dining area is fitted with quality appliances and flows seamlessly into the cozy TV room with log burner, creating a perfect space for family gatherings. Completing the lower level is a practical utility room & boot room.