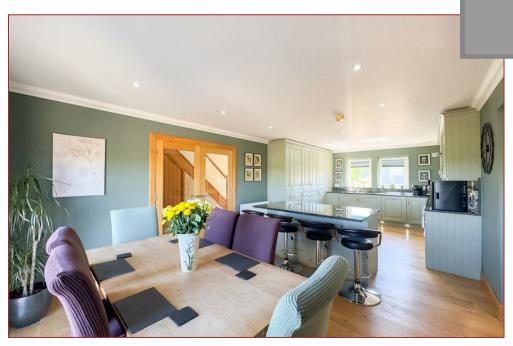

Inside the home boasts versatile, spacious and airy living spaces arranged over two levels. The welcoming reception hall leads to a modern WC and a formal lounge with elegant French doors opening into a stunning sunroom with full height windows, an ideal spot to enjoy the breathtaking vistas. The impressive open plan kitchen with central island and family dining area is fitted with quality appliances and flows seamlessly into the cozy TV room with log burner, creating a perfect space for family gatherings. Completing the lower level is a practical utility room & boot room.