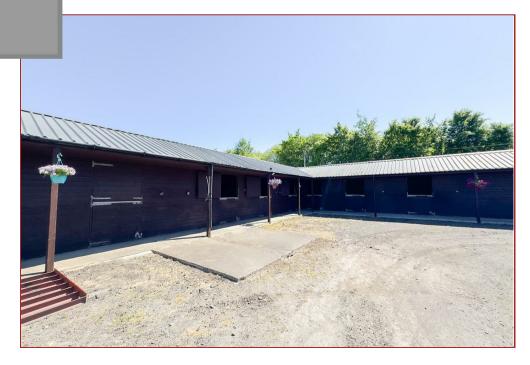

The long approach private driveway takes you to the property with beautifully maintained exclusive grounds and an array of equestrian facilities. This includes 14 stables, a large synthetic surface riding arena, and a 18m x 10m farm/auxiliary shed. An engaging patio area allows outdoor entertaining or relaxation, positioned to maximise the spectacular landscape.