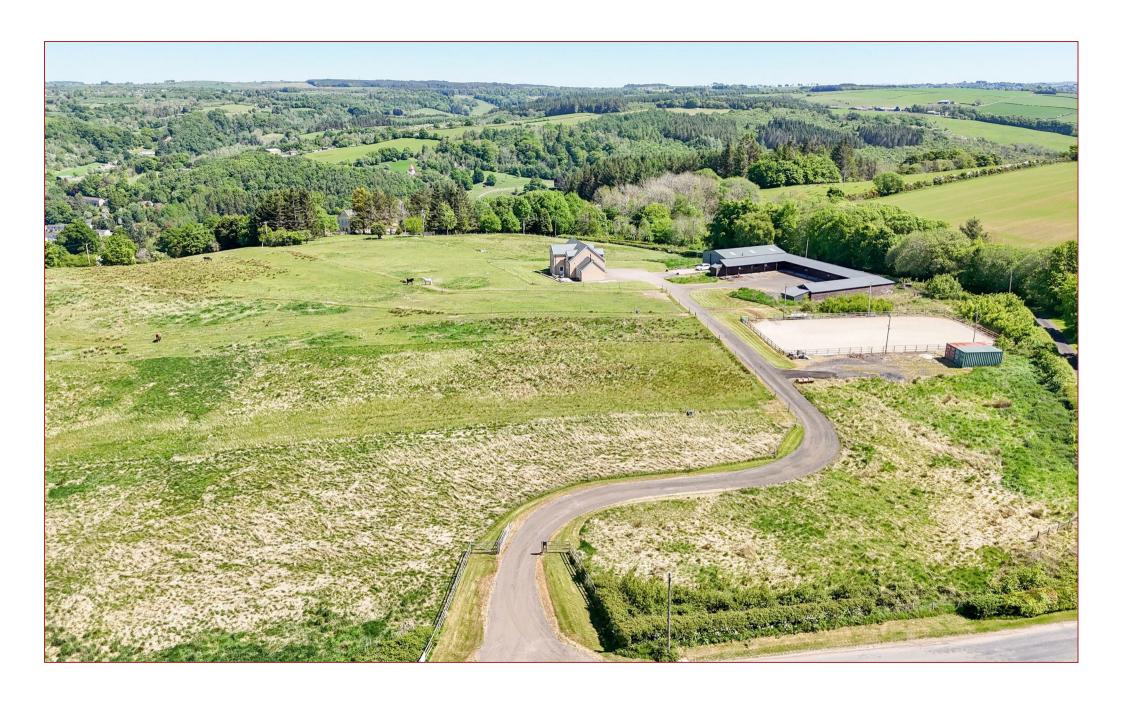

The long approach private driveway takes you to the property with beautifully maintained exclusive grounds and an array of equestrian facilities. This includes 14 stables, a large synthetic surface riding arena, and a 18m x 10m farm/auxiliary shed. An engaging patio area allows outdoor entertaining or relaxation, positioned to maximise the spectacular landscape.

## **Crossbank Livery Centre**

Floor Plan measurements are approximate and are for illustrative purposes only. While we do not doubt the floor plans accuracy, we make no guarantee, warranty or representation as to the accuracy and completeness of the floor plan. You or your advisors should conduct a careful, independent investigation of the property to determine to your satisfaction as to the suitability of the property for your space requirements.