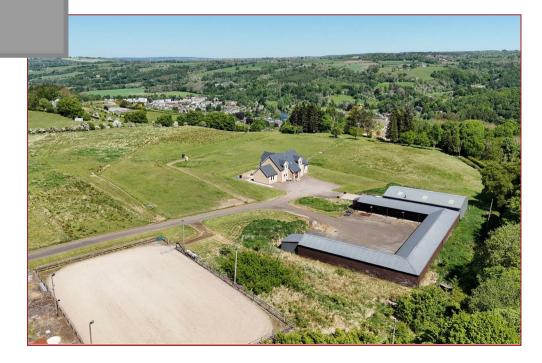

The long approach private driveway takes you to the property with beautifully maintained exclusive grounds and an array of equestrian facilities. This includes 14 stables, a large synthetic surface riding arena, and a 18m x 10m farm/auxiliary shed. An engaging patio area allows outdoor entertaining or relaxation, positioned to maximise the spectacular landscape.