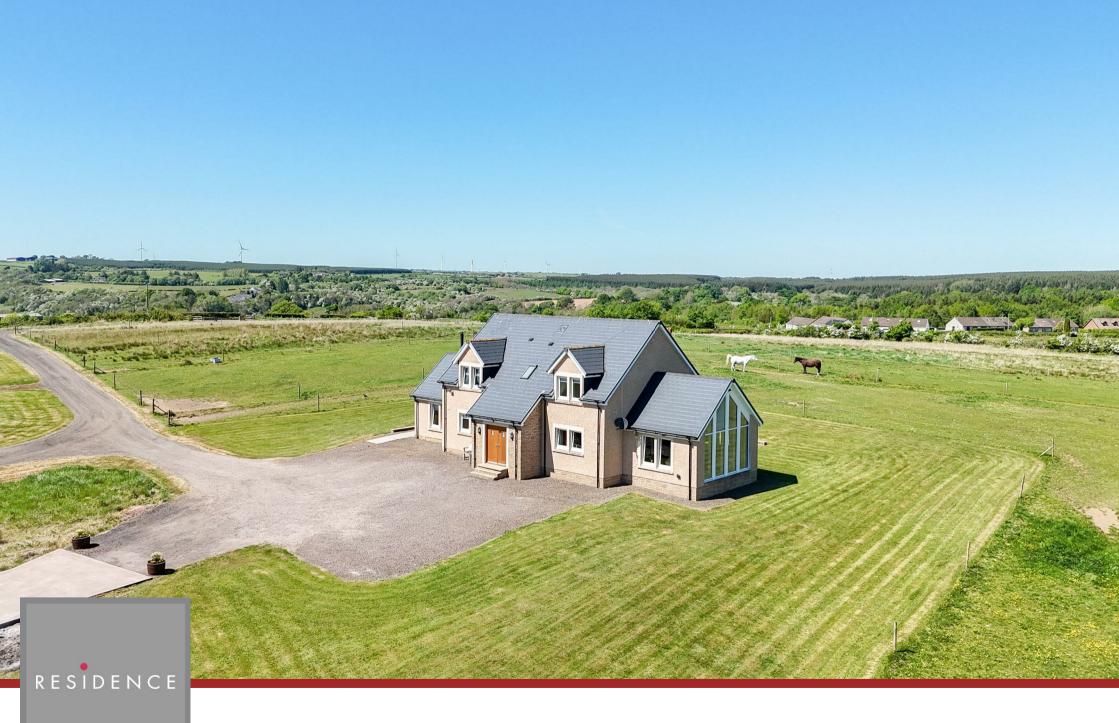

## 4 Bedrooms | 3 Public Rooms | 3 Bathrooms

Crossbank Stables is a remarkable, individually designed and meticulously crafted four bedroomed, four public detached family home set amidst 15 acres of picturesque land. Nestled in a secluded, elevated position of Crossford, it therefore offers breathtaking expansive panoramic views. Overlooking the Clyde Valley it provides a truly idyllic countryside retreat.

The long approach private driveway takes you to the property with beautifully maintained exclusive grounds and an array of equestrian facilities. This includes 14 stables, a large synthetic surface riding arena, and a 18m x 10m farm/auxiliary shed. An engaging patio area allows outdoor entertaining or relaxation, positioned to maximise the spectacular landscape.