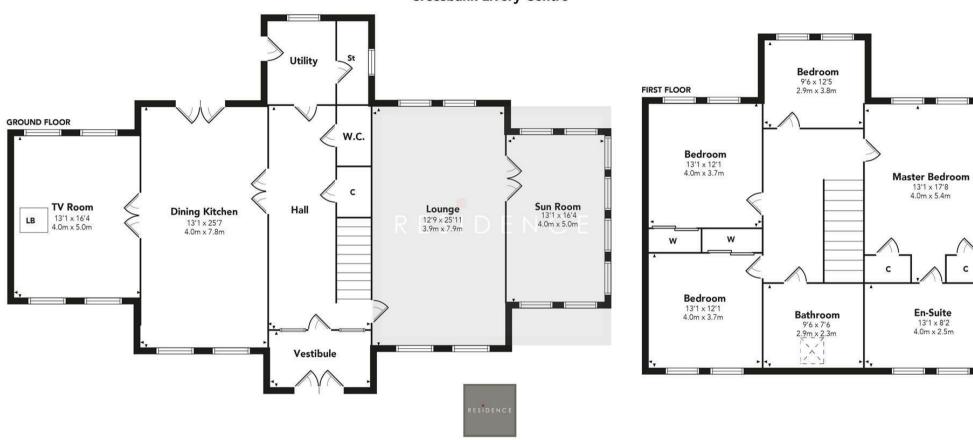

Inside the home boasts versatile, spacious and airy living spaces arranged over two levels. The welcoming reception hall leads to a modern WC and a formal lounge with elegant French doors opening into a stunning sunroom with full height windows, an ideal spot to enjoy the breathtaking vistas. The impressive open plan kitchen with central island and family dining area is fitted with quality appliances and flows seamlessly into the cozy TV room with log burner, creating a perfect space for family gatherings. Completing the lower level is a practical utility room & boot room.

Upstairs a generous landing provides access to four large double bedrooms. Separate is a contemporary four-piece family bathroom. The master suite also features a luxurious four piece en-suite.

An enclosed floor plan is available for detailed layout. Only a viewing in person can appreciate the generous proportions, stylish design, striking views, vast & tranquil setting this exceptional property offers.

## **Crossbank Livery Centre**

Floor Plan measurements are approximate and are for illustrative purposes only. While we do not doubt the floor plans accuracy, we make no guarantee, warranty or representation as to the accuracy and completeness of the floor plan. You or your advisors should conduct a careful, independent investigation of the property to determine to your satisfaction as to the suitability of the property for your space requirements.