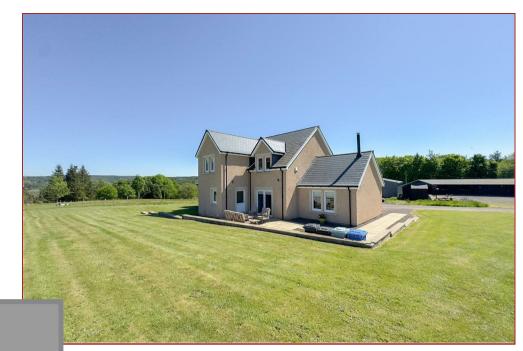

## 4 Bedrooms | 3 Public Rooms | 3 Bathrooms

Crossbank Stables is a remarkable, individually designed and meticulously crafted four bedroomed, four public detached family home set amidst 15 acres of picturesque land. Nestled in a secluded, elevated position of Crossford, it therefore offers breathtaking expansive panoramic views. Overlooking the Clyde Valley it provides a truly idyllic countryside retreat.

Inside the home boasts versatile, spacious and airy living spaces arranged over two levels. The welcoming reception hall leads to a modern WC and a formal lounge with elegant French doors opening into a stunning sunroom with full height windows, an ideal spot to enjoy the breathtaking vistas. The impressive open plan kitchen with central island and family dining area is fitted with quality appliances and flows seamlessly into the cozy TV room with log burner, creating a perfect space for family gatherings. Completing the lower level is a practical utility room & boot room.