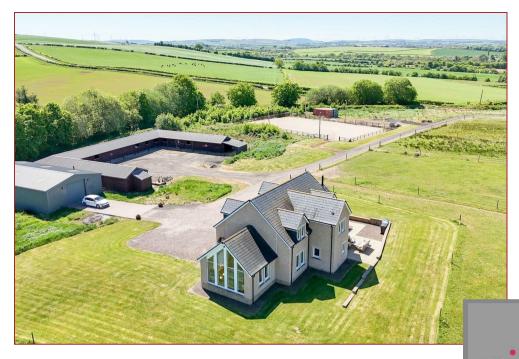

## 4 Bedrooms | 3 Public Rooms | 3 Bathrooms

Crossbank Stables is a remarkable, individually designed and meticulously crafted four bedroomed, four public detached family home set amidst 15 acres of picturesque land. Nestled in a secluded, elevated position of Crossford, it therefore offers breathtaking expansive panoramic views. Overlooking the Clyde Valley it provides a truly idyllic countryside retreat.

The long approach private driveway takes you to the property with beautifully maintained exclusive grounds and an array of equestrian facilities. This includes 14 stables, a large synthetic surface riding arena, and a 18m x 10m farm/auxiliary shed. An engaging patio area allows outdoor entertaining or relaxation, positioned to maximise the spectacular landscape.