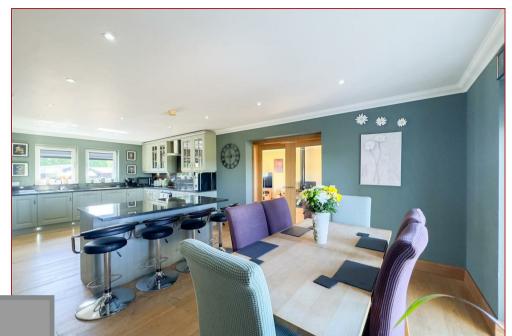

Inside the home boasts versatile, spacious and airy living spaces arranged over two levels. The welcoming reception hall leads to a modern WC and a formal lounge with elegant French doors opening into a stunning sunroom with full height windows, an ideal spot to enjoy the breathtaking vistas. The impressive open plan kitchen with central island and family dining area is fitted with quality appliances and flows seamlessly into the cozy TV room with log burner, creating a perfect space for family gatherings. Completing the lower level is a practical utility room & boot room.