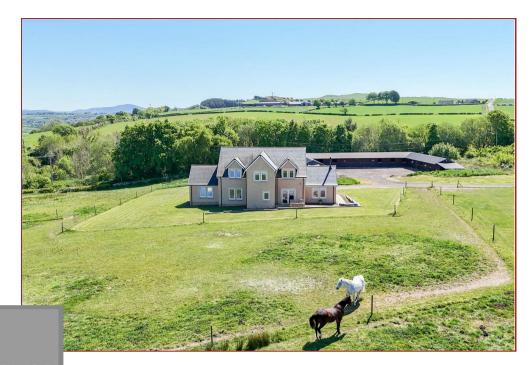

## 4 Bedrooms | 3 Public Rooms | 3 Bathrooms

Crossbank Stables is a remarkable, individually designed and meticulously crafted four bedroomed, four public detached family home set amidst 15 acres of picturesque land. Nestled in a secluded, elevated position of Crossford, it therefore offers breathtaking expansive panoramic views. Overlooking the Clyde Valley it provides a truly idyllic countryside retreat.

The long approach private driveway takes you to the property with beautifully maintained exclusive grounds and an array of equestrian facilities. This includes 14 stables, a large synthetic surface riding arena, and a 18m x 10m farm/auxiliary shed. An engaging patio area allows outdoor entertaining or relaxation, positioned to maximise the spectacular landscape.