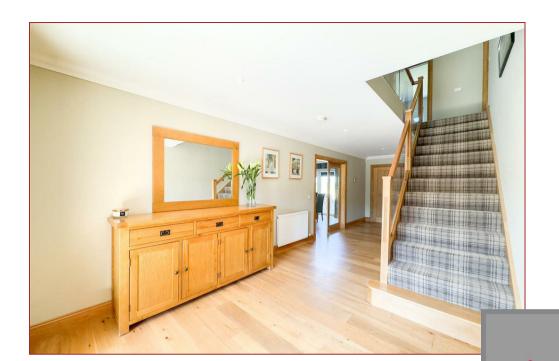

Inside the home boasts versatile, spacious and airy living spaces arranged over two levels. The welcoming reception hall leads to a modern WC and a formal lounge with elegant French doors opening into a stunning sunroom with full height windows, an ideal spot to enjoy the breathtaking vistas. The impressive open plan kitchen with central island and family dining area is fitted with quality appliances and flows seamlessly into the cozy TV room with log burner, creating a perfect space for family gatherings. Completing the lower level is a practical utility room & boot room.