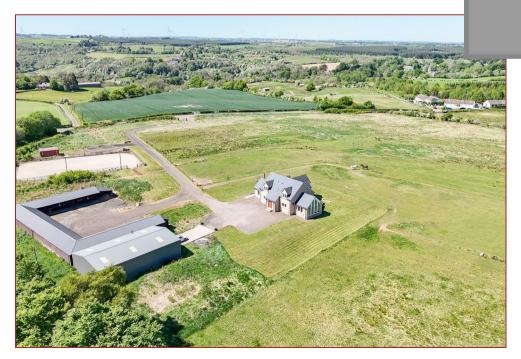

## 4 Bedrooms | 3 Public Rooms | 3 Bathrooms

Crossbank Stables is a remarkable, individually designed and meticulously crafted four bedroomed, four public detached family home set amidst 15 acres of picturesque land. Nestled in a secluded, elevated position of Crossford, it therefore offers breathtaking expansive panoramic views. Overlooking the Clyde Valley it provides a truly idyllic countryside retreat.

The long approach private driveway takes you to the property with beautifully maintained exclusive grounds and an array of equestrian facilities. This includes 14 stables, a large synthetic surface riding arena, and a 18m x 10m farm/auxiliary shed. An engaging patio area allows outdoor entertaining or relaxation, positioned to maximise the spectacular landscape.