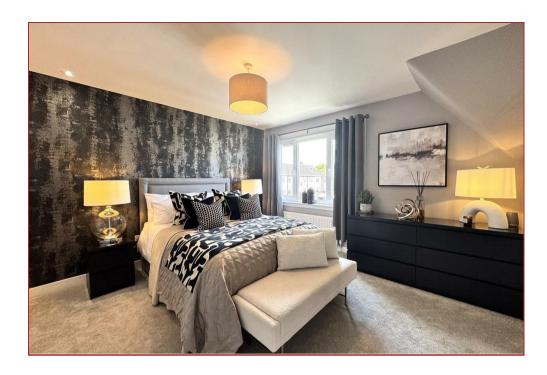

Internally, the property has been finished to a high standard, boasting fresh, neutral décor and stylish flooring throughout.

The accommodation comprises an entrance hall with staircase to the upper level, a spacious lounge with front-facing double-glazed windows, and a fitted kitchen with rear-facing windows and an external door leading to the gardens. Upstairs, there are two double bedrooms, both equipped with wardrobes, and a contemporary family bathroom featuring modern tiling and recessed lighting.