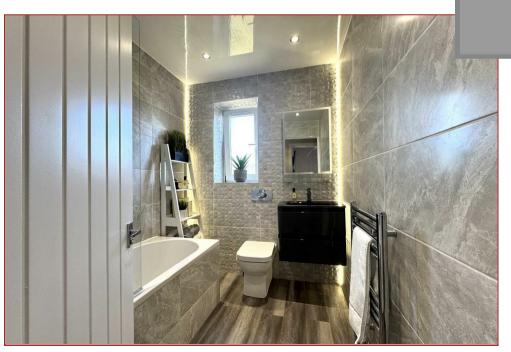

Internally, the property has been finished to a high standard, boasting fresh, neutral décor and stylish flooring throughout.

The accommodation comprises an entrance hall with staircase to the upper level, a spacious lounge with front-facing double-glazed windows, and a fitted kitchen with rear-facing windows and an external door leading to the gardens. Upstairs, there are two double bedrooms, both equipped with wardrobes, and a contemporary family bathroom featuring modern tiling and recessed lighting.