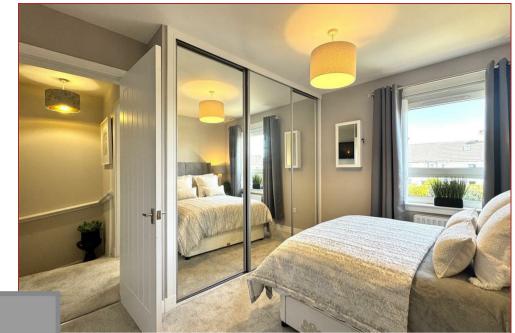

Internally, the property has been finished to a high standard, boasting fresh, neutral décor and stylish flooring throughout.

The accommodation comprises an entrance hall with staircase to the upper level, a spacious lounge with front-facing double-glazed windows, and a fitted kitchen with rear-facing windows and an external door leading to the gardens. Upstairs, there are two double bedrooms, both equipped with wardrobes, and a contemporary family bathroom featuring modern tiling and recessed lighting.