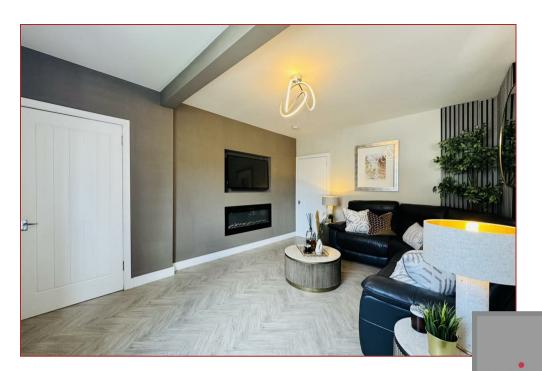

Internally, the property has been finished to a high standard, boasting fresh, neutral décor and stylish flooring throughout.

The accommodation comprises an entrance hall with staircase to the upper level, a spacious lounge with front-facing double-glazed windows, and a fitted kitchen with rear-facing windows and an external door leading to the gardens. Upstairs, there are two double bedrooms, both equipped with wardrobes, and a contemporary family bathroom featuring modern tiling and recessed lighting.