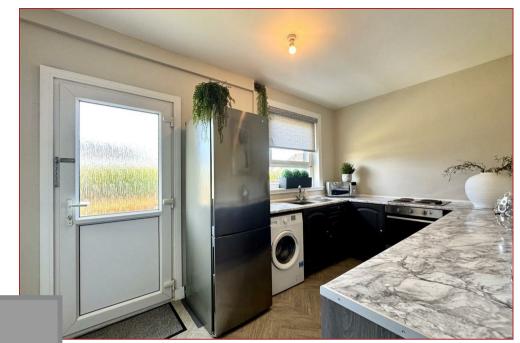

Internally, the property has been finished to a high standard, boasting fresh, neutral décor and stylish flooring throughout.

The accommodation comprises an entrance hall with staircase to the upper level, a spacious lounge with front-facing double-glazed windows, and a fitted kitchen with rear-facing windows and an external door leading to the gardens. Upstairs, there are two double bedrooms, both equipped with wardrobes, and a contemporary family bathroom featuring modern tiling and recessed lighting.