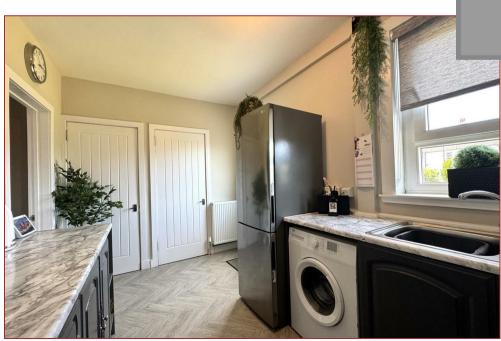

Internally, the property has been finished to a high standard, boasting fresh, neutral décor and stylish flooring throughout.

The accommodation comprises an entrance hall with staircase to the upper level, a spacious lounge with front-facing double-glazed windows, and a fitted kitchen with rear-facing windows and an external door leading to the gardens. Upstairs, there are two double bedrooms, both equipped with wardrobes, and a contemporary family bathroom featuring modern tiling and recessed lighting.