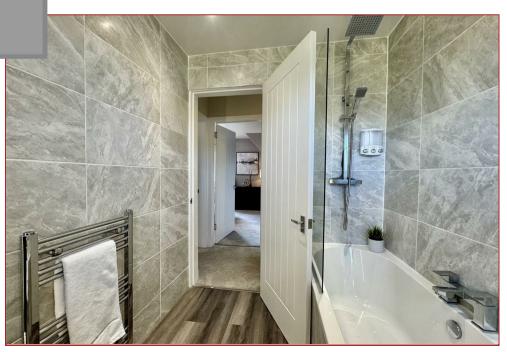

Internally, the property has been finished to a high standard, boasting fresh, neutral décor and stylish flooring throughout.

The accommodation comprises an entrance hall with staircase to the upper level, a spacious lounge with front-facing double-glazed windows, and a fitted kitchen with rear-facing windows and an external door leading to the gardens. Upstairs, there are two double bedrooms, both equipped with wardrobes, and a contemporary family bathroom featuring modern tiling and recessed lighting.