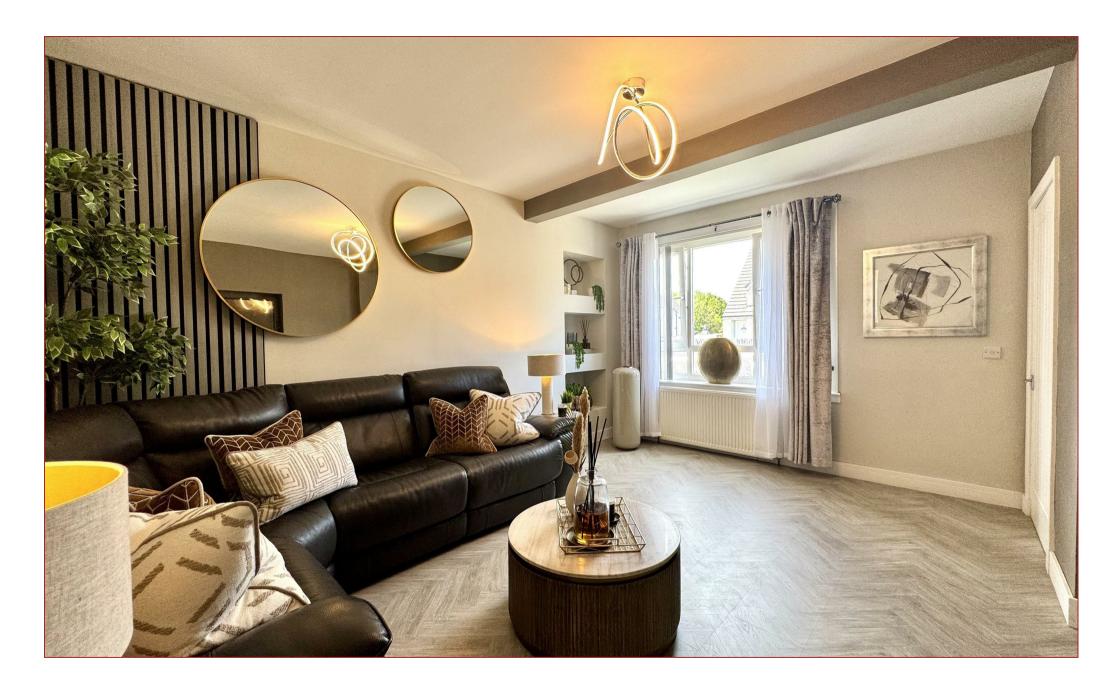

Internally, the property has been finished to a high standard, boasting fresh, neutral décor and stylish flooring throughout.

The accommodation comprises an entrance hall with staircase to the upper level, a spacious lounge with front-facing double-glazed windows, and a fitted kitchen with rear-facing windows and an external door leading to the gardens. Upstairs, there are two double bedrooms, both equipped with wardrobes, and a contemporary family bathroom featuring modern tiling and recessed lighting.