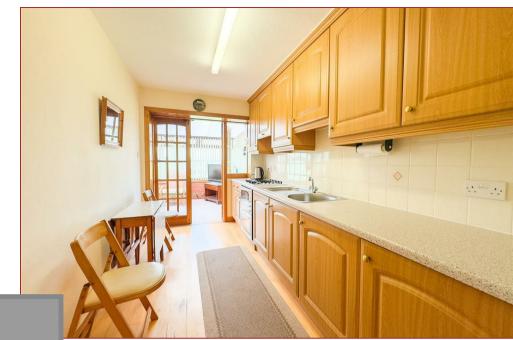

Upon arrival, you'll find convenient on-street parking at the front of the property. Inside, the spacious accommodation includes a welcoming entrance hallway, a front-facing dining/ family room, front-facing lounge, fitted kitchen with dining space, three spacious bright double bedrooms, a contemporary family bathroom and a large conservatory to the rear that gives access to the garden via French doors. Additional features include a floored attic for extra storage, excellent storage throughout the property, double-glazed windows and efficient gas central heating.