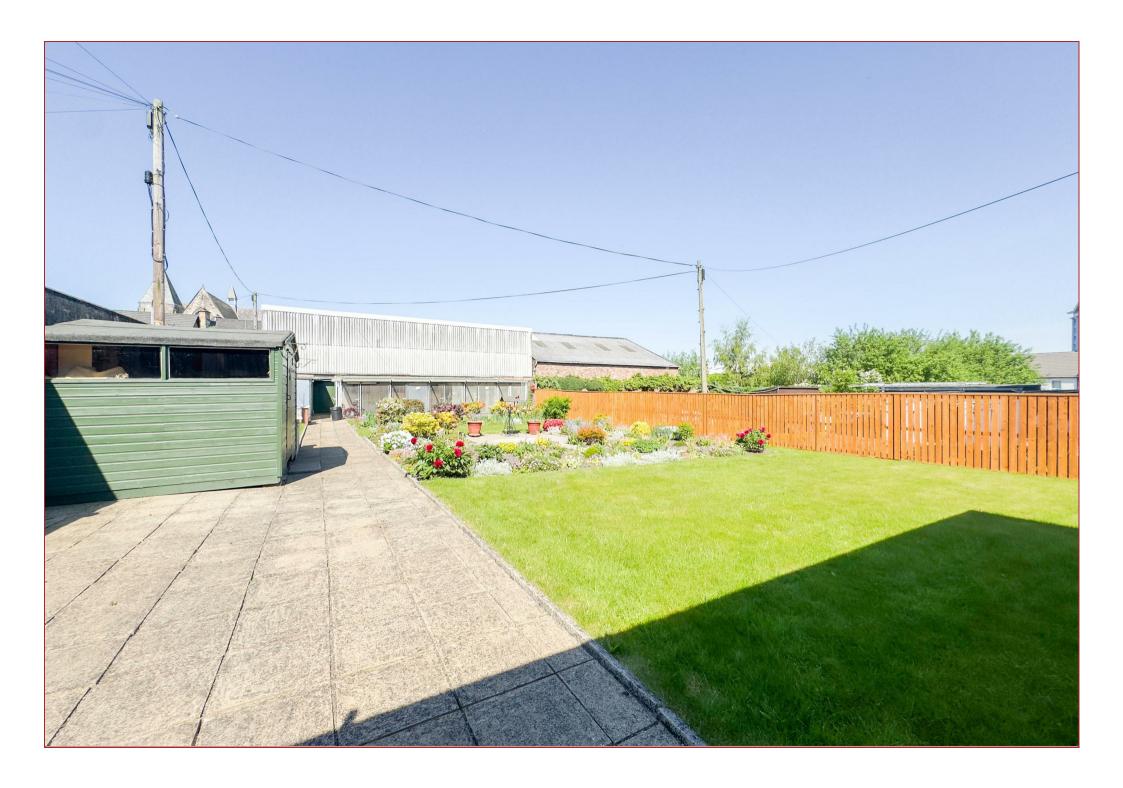

Externally, the property boasts a beautifully maintained, expansive private and enclosed rear garden along with sizable kennels situated at the back of the garden, making it perfect for pet owners a workshop or for storage.