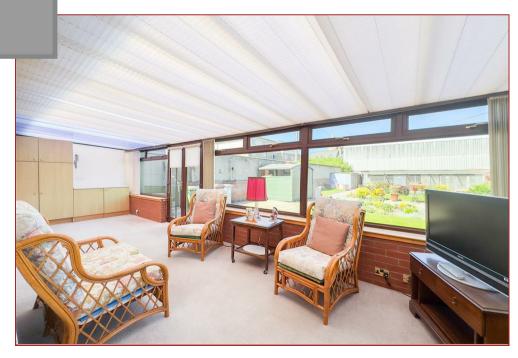

Upon arrival, you'll find convenient on-street parking at the front of the property. Inside, the spacious accommodation includes a welcoming entrance hallway, a front-facing dining/ family room, front-facing lounge, fitted kitchen with dining space, three spacious bright double bedrooms, a contemporary family bathroom and a large conservatory to the rear that gives access to the garden via French doors. Additional features include a floored attic for extra storage, excellent storage throughout the property, double-glazed windows and efficient gas central heating.