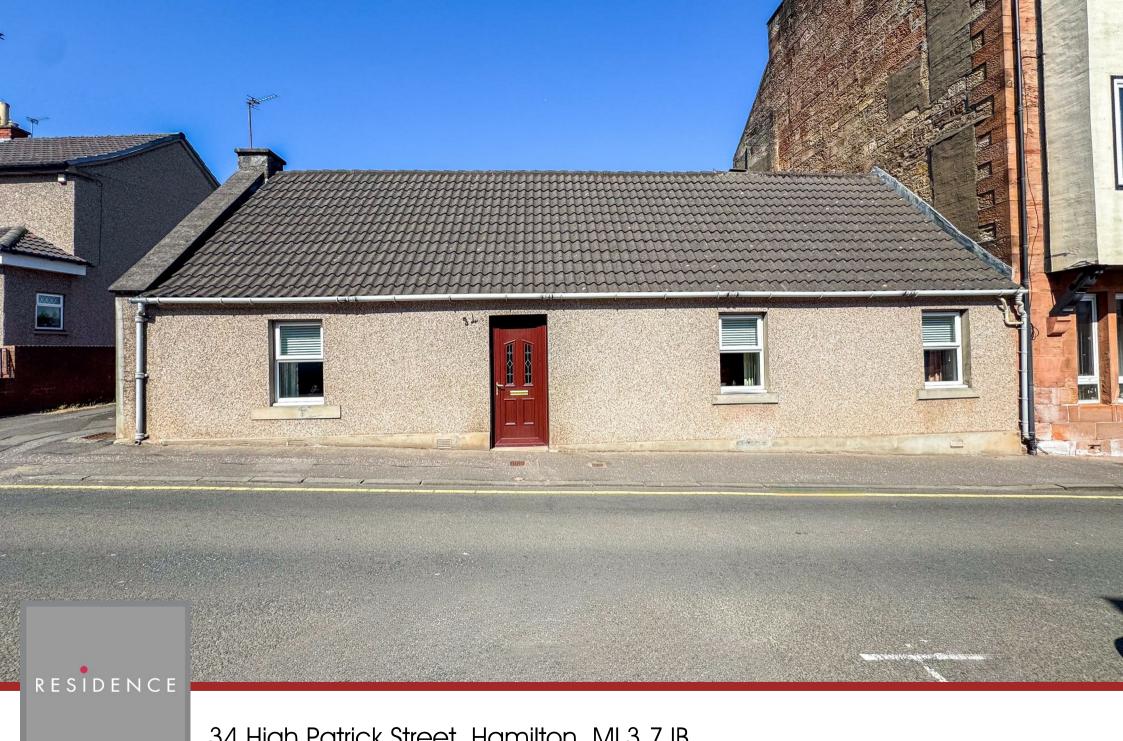

34 High Patrick Street, Hamilton, ML3 7JB

RESIDENCE

## 3 Bedrooms | 2 Public Rooms | 1 Bathrooms

Located on the highly sought-after High Patrick Street, this charming three-bedroom end-terrace bungalow sits on an impressive and generous plot. Offering an exceptional location close to a wide range of amenities and boasting a thoughtfully designed layout, this property presents a fantastic opportunity for first-time buyers or growing families alike.

Upon arrival, you'll find convenient on-street parking at the front of the property. Inside, the spacious accommodation includes a welcoming entrance hallway, a front-facing dining/ family room, front-facing lounge, fitted kitchen with dining space, three spacious bright double bedrooms, a contemporary family bathroom and a large conservatory to the rear that gives access to the garden via French doors. Additional features include a floored attic for extra storage, excellent storage throughout the property, double-glazed windows and efficient gas central heating.