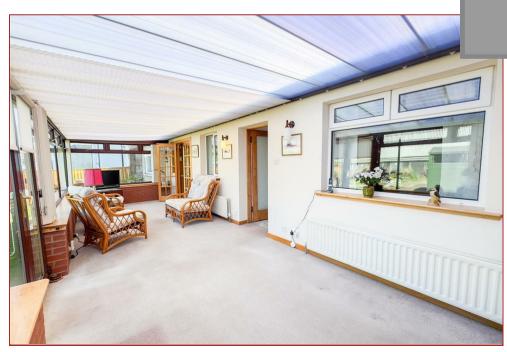

Upon arrival, you'll find convenient on-street parking at the front of the property. Inside, the spacious accommodation includes a welcoming entrance hallway, a front-facing dining/ family room, front-facing lounge, fitted kitchen with dining space, three spacious bright double bedrooms, a contemporary family bathroom and a large conservatory to the rear that gives access to the garden via French doors. Additional features include a floored attic for extra storage, excellent storage throughout the property, double-glazed windows and efficient gas central heating.