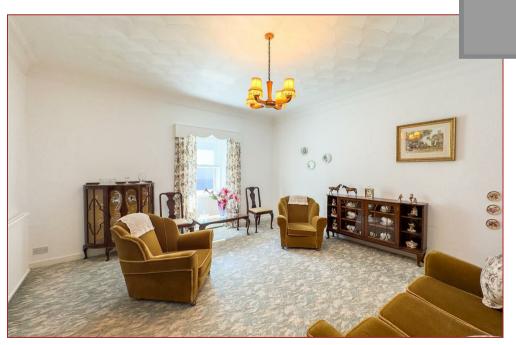

Upon arrival, you'll find convenient on-street parking at the front of the property. Inside, the spacious accommodation includes a welcoming entrance hallway, a front-facing dining/ family room, front-facing lounge, fitted kitchen with dining space, three spacious bright double bedrooms, a contemporary family bathroom and a large conservatory to the rear that gives access to the garden via French doors. Additional features include a floored attic for extra storage, excellent storage throughout the property, double-glazed windows and efficient gas central heating.