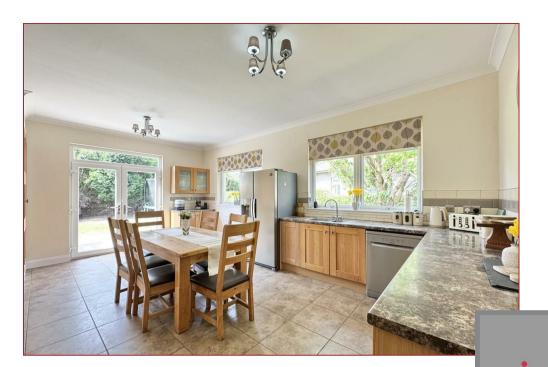

Stepping inside, the ground floor unfolds with a warm and welcoming hallway leading into a bright and spacious bay window living room. A second public room currently utilised as a dining room offers further flexibility, perfect for relaxing evenings. The heart of the home is the extended dining kitchen bathed in natural light from two large windows and French doors opening to the garden. This stylish and functional space is ideal for entertaining, with a range of base and wall units, range cooker and ample worktop space with direct access to the separate utility room.