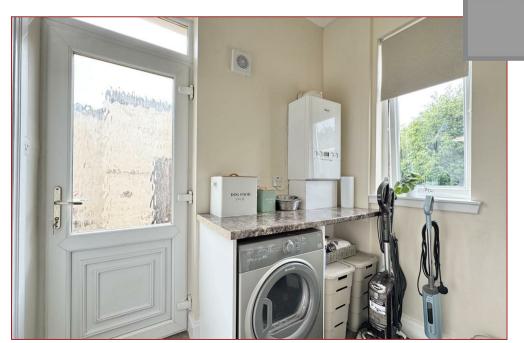

Stepping inside, the ground floor unfolds with a warm and welcoming hallway leading into a bright and spacious bay window living room. A second public room currently utilised as a dining room offers further flexibility, perfect for relaxing evenings. The heart of the home is the extended dining kitchen bathed in natural light from two large windows and French doors opening to the garden. This stylish and functional space is ideal for entertaining, with a range of base and wall units, range cooker and ample worktop space with direct access to the separate utility room.