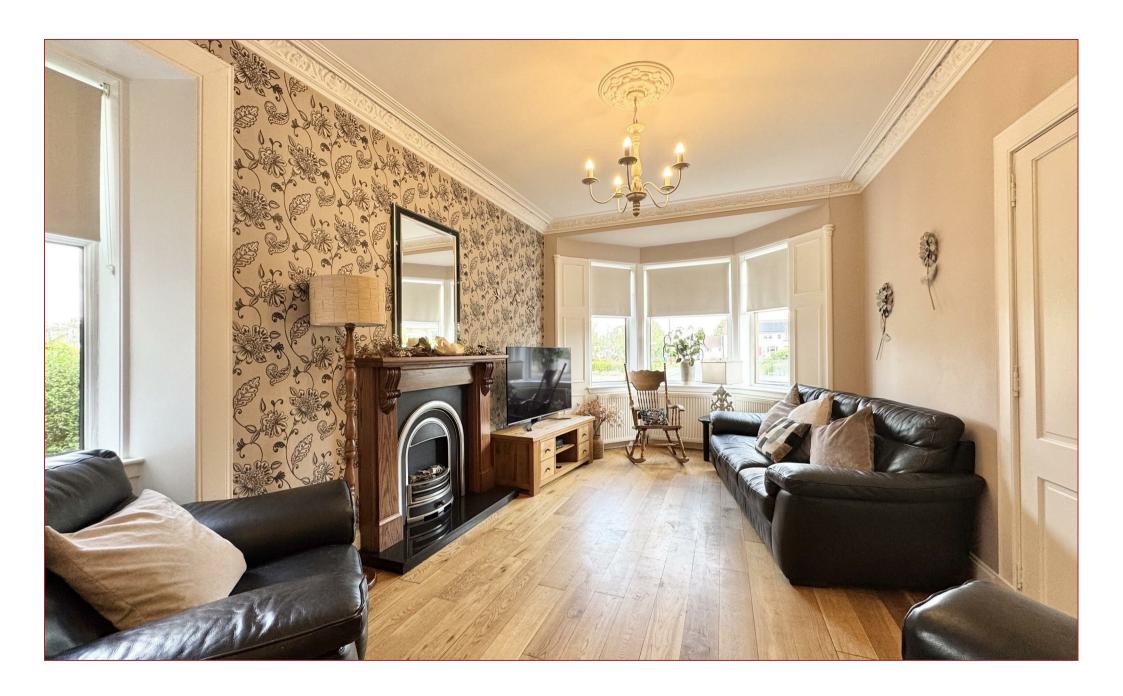

Stepping inside, the ground floor unfolds with a warm and welcoming hallway leading into a bright and spacious bay window living room. A second public room currently utilised as a dining room offers further flexibility, perfect for relaxing evenings. The heart of the home is the extended dining kitchen bathed in natural light from two large windows and French doors opening to the garden. This stylish and functional space is ideal for entertaining, with a range of base and wall units, range cooker and ample worktop space with direct access to the separate utility room.