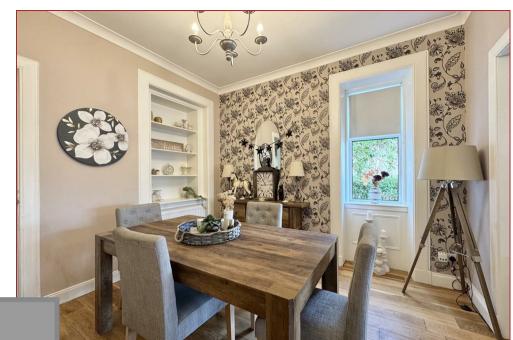

Stepping inside, the ground floor unfolds with a warm and welcoming hallway leading into a bright and spacious bay window living room. A second public room currently utilised as a dining room offers further flexibility, perfect for relaxing evenings. The heart of the home is the extended dining kitchen bathed in natural light from two large windows and French doors opening to the garden. This stylish and functional space is ideal for entertaining, with a range of base and wall units, range cooker and ample worktop space with direct access to the separate utility room.