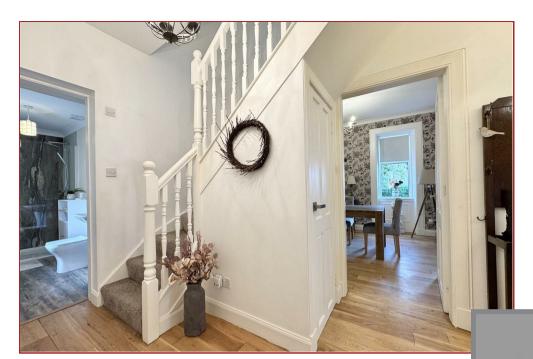

Stepping inside, the ground floor unfolds with a warm and welcoming hallway leading into a bright and spacious bay window living room. A second public room currently utilised as a dining room offers further flexibility, perfect for relaxing evenings. The heart of the home is the extended dining kitchen bathed in natural light from two large windows and French doors opening to the garden. This stylish and functional space is ideal for entertaining, with a range of base and wall units, range cooker and ample worktop space with direct access to the separate utility room.

The ground floor hosts two well-proportioned bedrooms, each thoughtfully decorated and offering peaceful views of the surrounding area. The loft conversion has been cleverly designed to create a further three additional bedrooms, including a stunning principal bedroom with en-suite bathroom and excellent storage in the eaves. Completing the accommodation is the downstairs shower room.