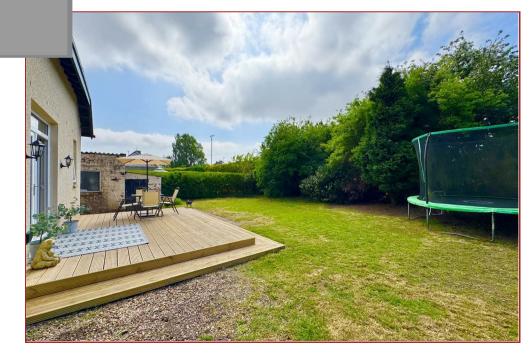

Outside, the property sits on a large plot with a private rear garden—perfect for children, pets, or summer gatherings. The front driveway provides ample parking for multiple vehicles and leads to a detached garage, ideal for storage or workshop use.