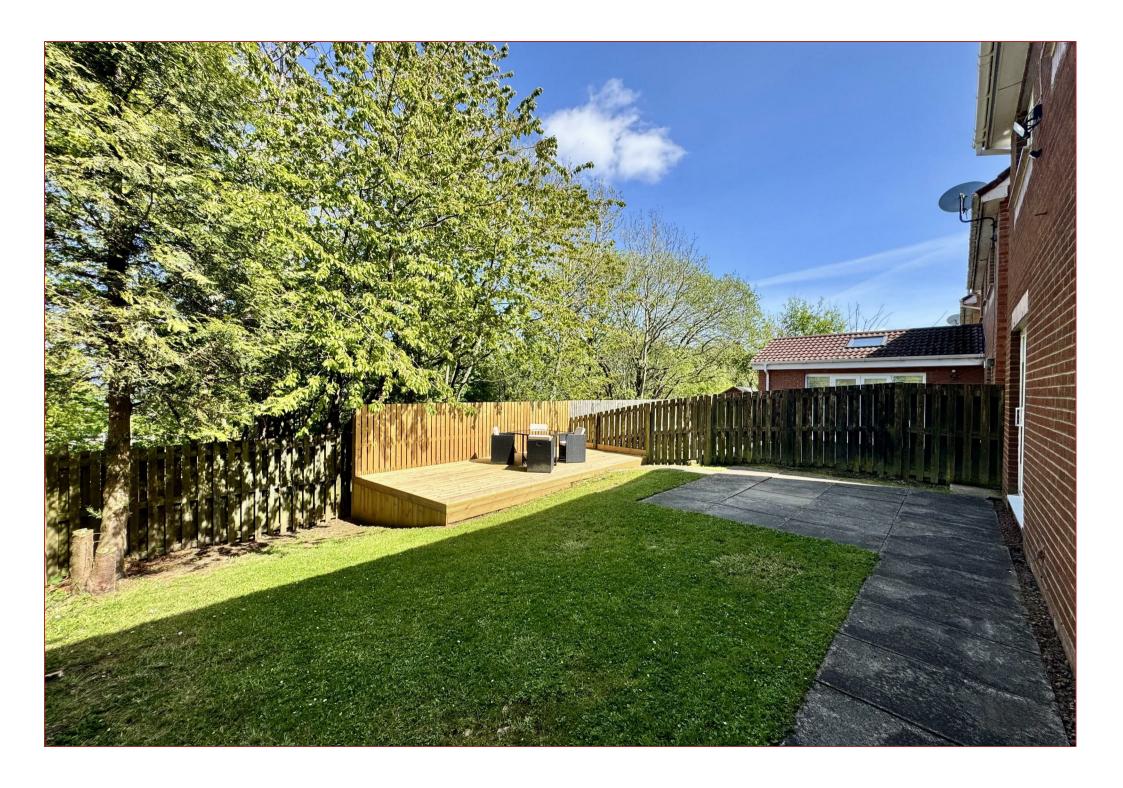

Features of the property include gas central heating, double glazing, driveway and maintained gardens.

This home also benefits from gas central heating, double glazing, a driveway, and maintained gardens with decking.