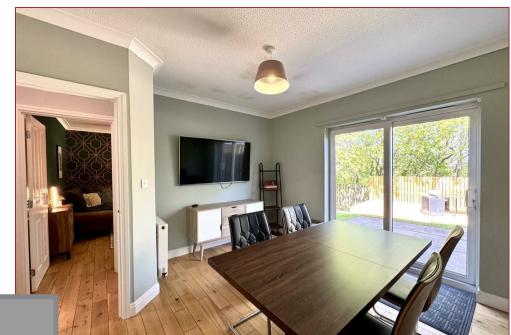

The accommodation comprises of, reception hallway with staircase leading to the lower and 1st floor levels, dining/family room with double glazed patio doors to the rear and a separate living room with double glazed aspects to the rear. There is also a separate sitting room that could be utilised as a 5th bedroom if required, a modern fitted integrated kitchen, fitted utility room and a cloaks/wc with 2 piece suite. Occupying the 2 upper floors are 4 bedrooms with master en-suite shower room and a separate family bathroom.