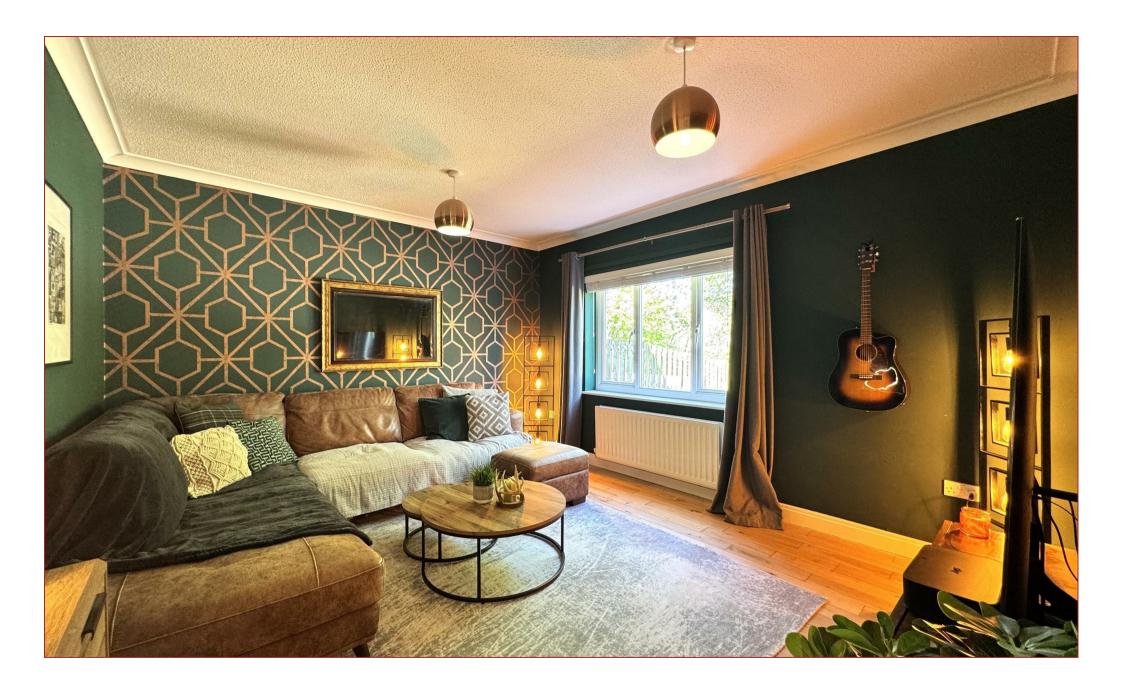

The accommodation comprises of, reception hallway with staircase leading to the lower and 1st floor levels, dining/family room with double glazed patio doors to the rear and a separate living room with double glazed aspects to the rear. There is also a separate sitting room that could be utilised as a 5th bedroom if required, a modern fitted integrated kitchen, fitted utility room and a cloaks/wc with 2 piece suite. Occupying the 2 upper floors are 4 bedrooms with master en-suite shower room and a separate family bathroom.