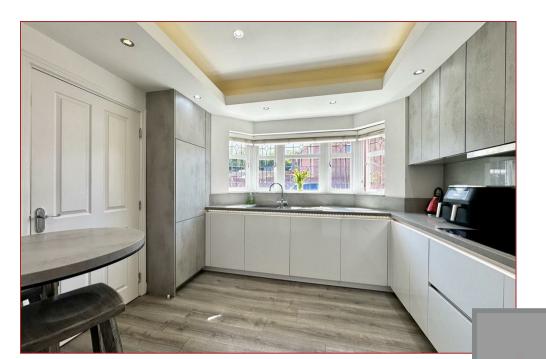

The accommodation comprises of, reception hallway with staircase leading to the lower and 1st floor levels, dining/family room with double glazed patio doors to the rear and a separate living room with double glazed aspects to the rear. There is also a separate sitting room that could be utilised as a 5th bedroom if required, a modern fitted integrated kitchen, fitted utility room and a cloaks/wc with 2 piece suite. Occupying the 2 upper floors are 4 bedrooms with master en-suite shower room and a separate family bathroom.