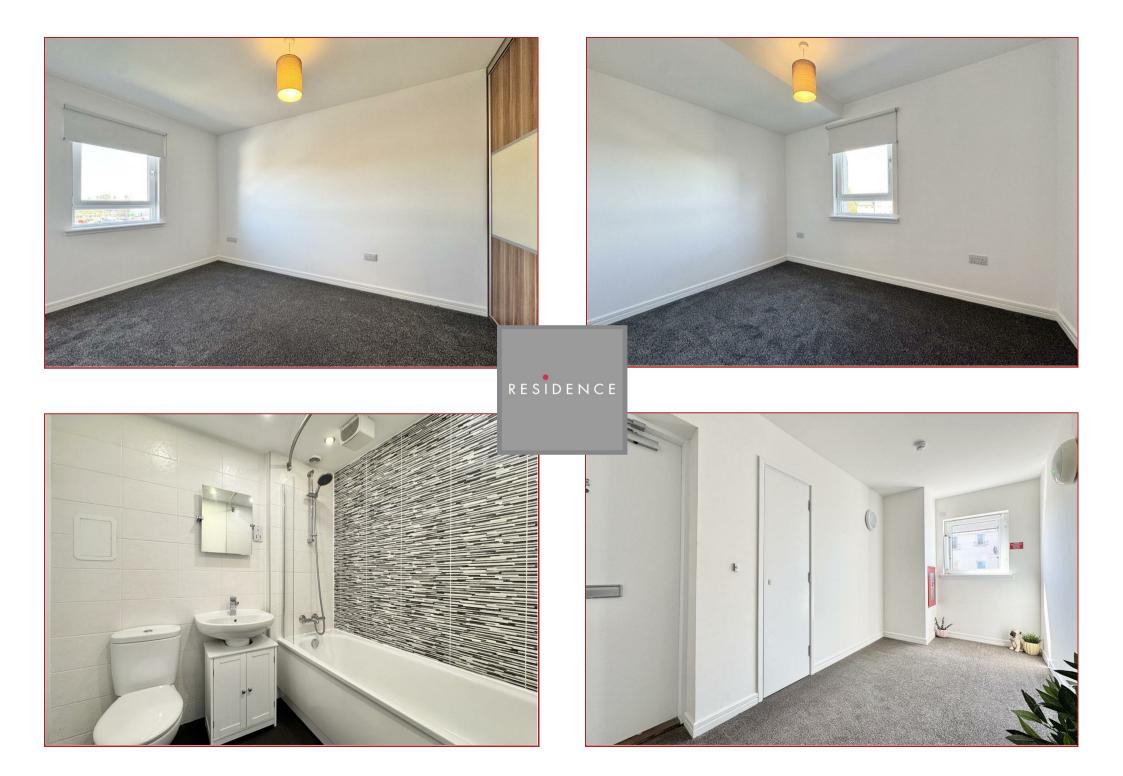

Situated on the second floor of a well-maintained building, the flat is presented in walk-in condition throughout and has been tastefully finished to a high standard. Upon entering, you are welcomed by a bright and spacious hallway with ample storage, setting the tone for the rest of the home. The heart of the property is the generously proportioned open-plan living and dining area, flooded with natural light through large windows that offer a pleasant open outlook. The adjoining contemporary kitchen is wellequipped with a range of modern cabinetry, and quality work surfaces, making it both functional and stylish.

Both bedrooms are a comfortable size, with the principal room having fitted wardrobes that enhance the practical living space. A modern bathroom with a white three-piece suite and over-bath shower completes the internal accommodation, offering both style and functionality.