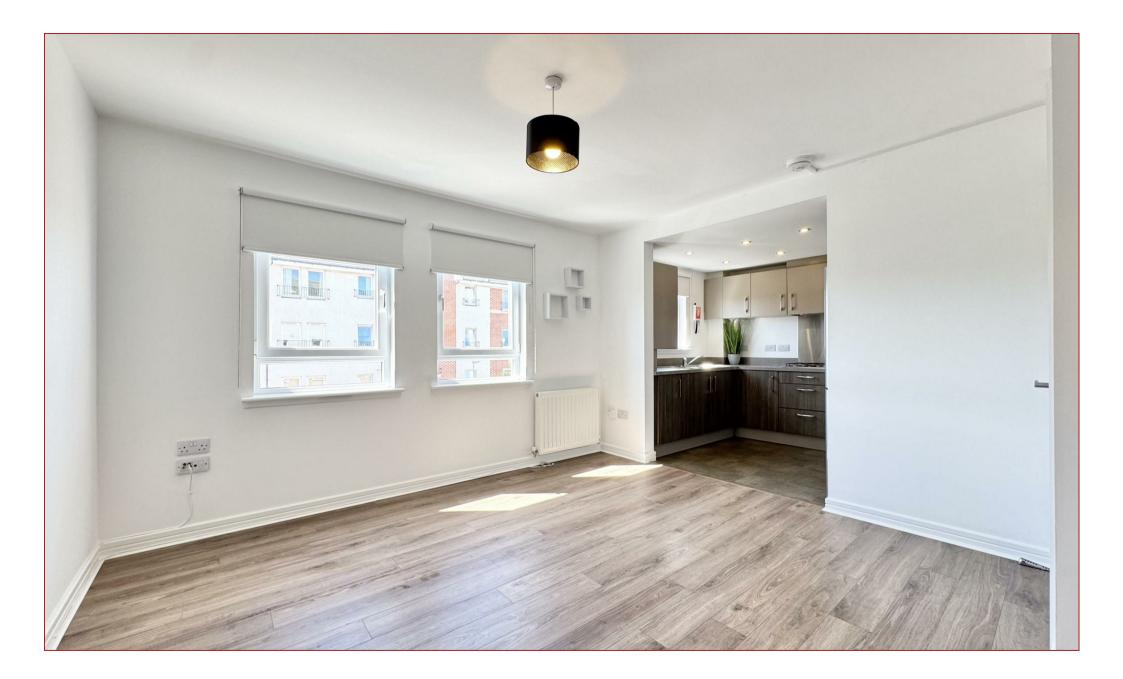

Situated on the second floor of a well-maintained building, the flat is presented in walk-in condition throughout and has been tastefully finished to a high standard. Upon entering, you are welcomed by a bright and spacious hallway with ample storage, setting the tone for the rest of the home. The heart of the property is the generously proportioned open-plan living and dining area, flooded with natural light through large windows that offer a pleasant open outlook. The adjoining contemporary kitchen is wellequipped with a range of modern cabinetry, and quality work surfaces, making it both functional and stylish.