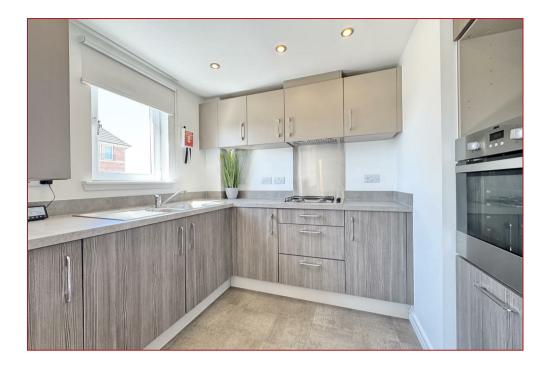

Situated on the second floor of a well-maintained building, the flat is presented in walk-in condition throughout and has been tastefully finished to a high standard. Upon entering, you are welcomed by a bright and spacious hallway with ample storage, setting the tone for the rest of the home. The heart of the property is the generously proportioned open-plan living and dining area, flooded with natural light through large windows that offer a pleasant open outlook. The adjoining contemporary kitchen is wellequipped with a range of modern cabinetry, and quality work surfaces, making it both functional and stylish.