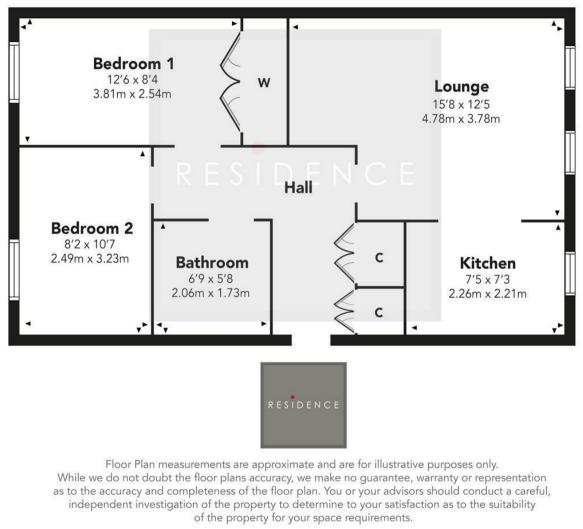

645.00 sq ft | EER = B

## John Muir Way

Produced by Plush Plans Ltd

We believe these details to be accurate; however, they do not form any part of a contract. Fixtures and fittings are not included unless specified in the enclosed. Photographs are for general information and it must not be inferred that any item is included for sale with the property. All distances and measurements are approximate. Floorplans may not be to scale and are for illustration purposes only.