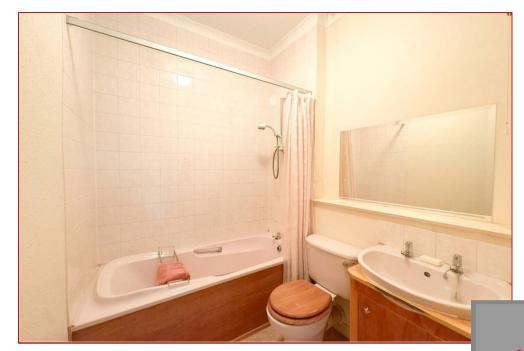

Upon entering, a secure entry system welcomes you into the wellmaintained shared vestibule and hallway, where the property's impressive period features create a warm and inviting atmosphere.

The apartment itself boasts high ceilings throughout, contributing to an open and airy ambiance. The layout includes a spacious rear-facing lounge with two large windows that flood the space with natural light, a kitchen/diner perfect for entertaining, a well-appointed bathroom, and a generously sized king-size bedroom complete with built-in double wardrobes. Ample storage options throughout the flat ensure both comfort and convenience in this delightful space. The property also offers an allocated parking space.