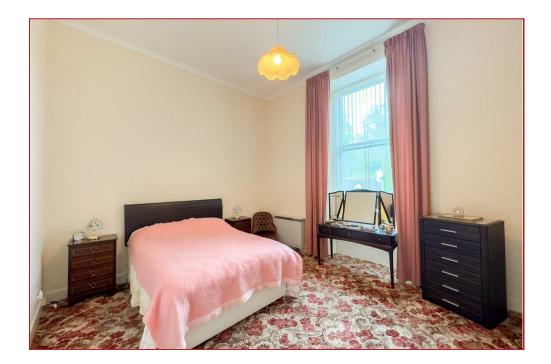

Upon entering, a secure entry system welcomes you into the wellmaintained shared vestibule and hallway, where the property's impressive period features create a warm and inviting atmosphere.

The apartment itself boasts high ceilings throughout, contributing to an open and airy ambiance. The layout includes a spacious rear-facing lounge with two large windows that flood the space with natural light, a kitchen/diner perfect for entertaining, a well-appointed bathroom, and a generously sized king-size bedroom complete with built-in double wardrobes. Ample storage options throughout the flat ensure both comfort and convenience in this delightful space. The property also offers an allocated parking space.