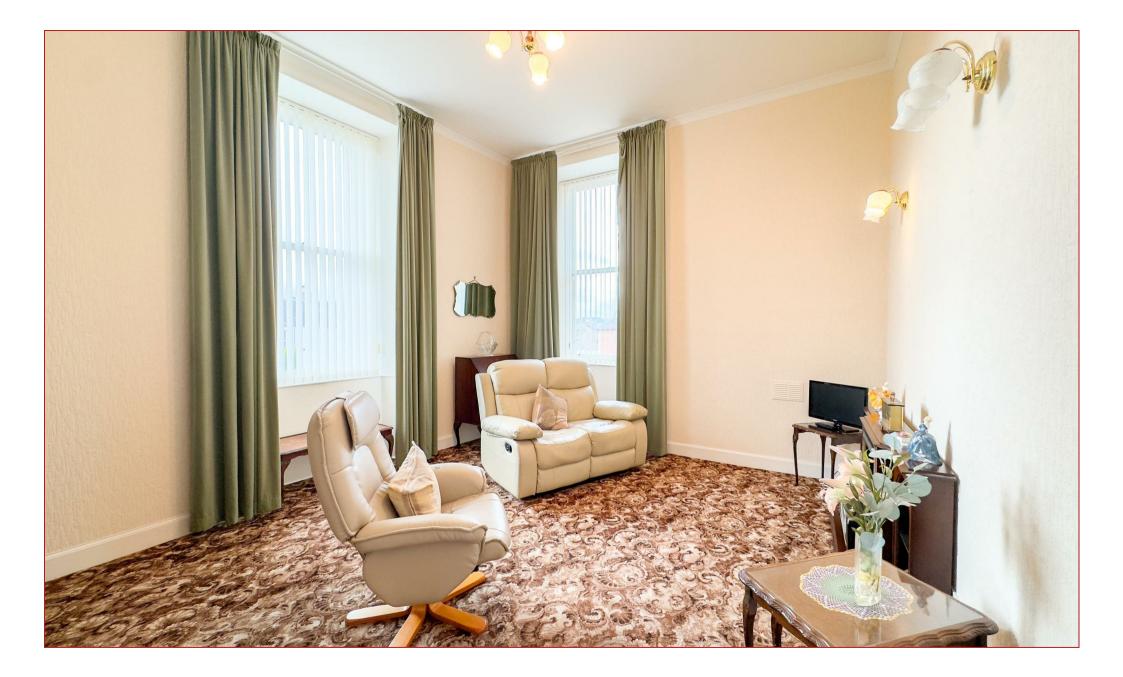

Upon entering, a secure entry system welcomes you into the wellmaintained shared vestibule and hallway, where the property's impressive period features create a warm and inviting atmosphere.

The apartment itself boasts high ceilings throughout, contributing to an open and airy ambiance. The layout includes a spacious rear-facing lounge with two large windows that flood the space with natural light, a kitchen/diner perfect for entertaining, a well-appointed bathroom, and a generously sized king-size bedroom complete with built-in double wardrobes. Ample storage options throughout the flat ensure both comfort and convenience in this delightful space. The property also offers an allocated parking space.