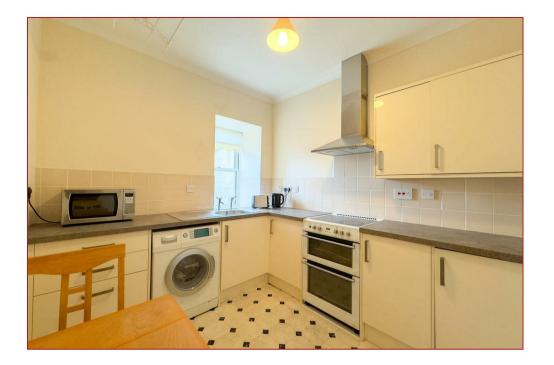

Upon entering, a secure entry system welcomes you into the wellmaintained shared vestibule and hallway, where the property's impressive period features create a warm and inviting atmosphere.

The apartment itself boasts high ceilings throughout, contributing to an open and airy ambiance. The layout includes a spacious rear-facing lounge with two large windows that flood the space with natural light, a kitchen/diner perfect for entertaining, a well-appointed bathroom, and a generously sized king-size bedroom complete with built-in double wardrobes. Ample storage options throughout the flat ensure both comfort and convenience in this delightful space. The property also offers an allocated parking space.