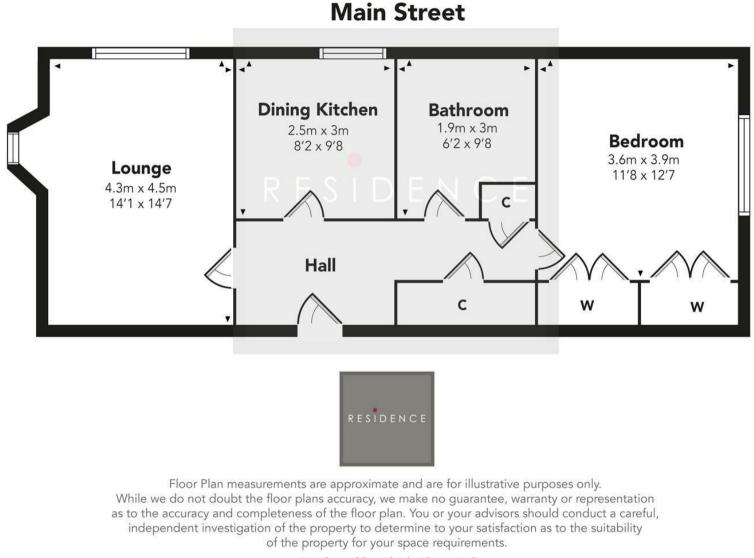

Upon entering, a secure entry system welcomes you into the wellmaintained shared vestibule and hallway, where the property's impressive period features create a warm and inviting atmosphere.

The apartment itself boasts high ceilings throughout, contributing to an open and airy ambiance. The layout includes a spacious rear-facing lounge with two large windows that flood the space with natural light, a kitchen/diner perfect for entertaining, a well-appointed bathroom, and a generously sized king-size bedroom complete with built-in double wardrobes. Ample storage options throughout the flat ensure both comfort and convenience in this delightful space. The property also offers an allocated parking space.

602.00 sq ft | EER = E

RESIDENCE

Produced by Plush Plans Ltd

We believe these details to be accurate; however, they do not form any part of a contract. Fixtures and fittings are not included unless specified in the enclosed. Photographs are for general information and it must not be inferred that any item is included for sale with the property. All distances and measurements are approximate. Floorplans may not be to scale and are for illustration purposes only.