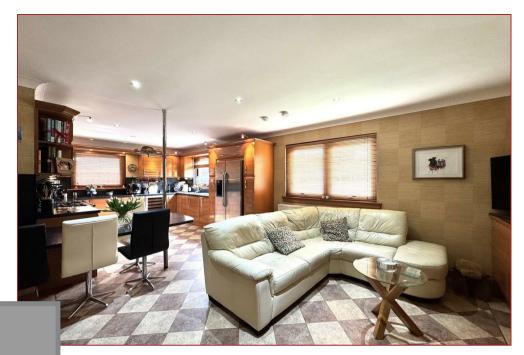

Set amidst established gardens that ensure excellent privacy at the rear, this property encompasses an inviting entrance vestibule, a split-level reception hallway, a modern shower room and a formal lounge/dining area with a charming log-burning stove. The stylishly appointed breakfasting kitchen is complemented by an open-plan family room and a separate utility space. The three generously-sized double bedrooms boast fitted wardrobes, with the master bedroom enjoying the added benefit of an en-suite shower room, while a well-sized family bathroom serves the rest.