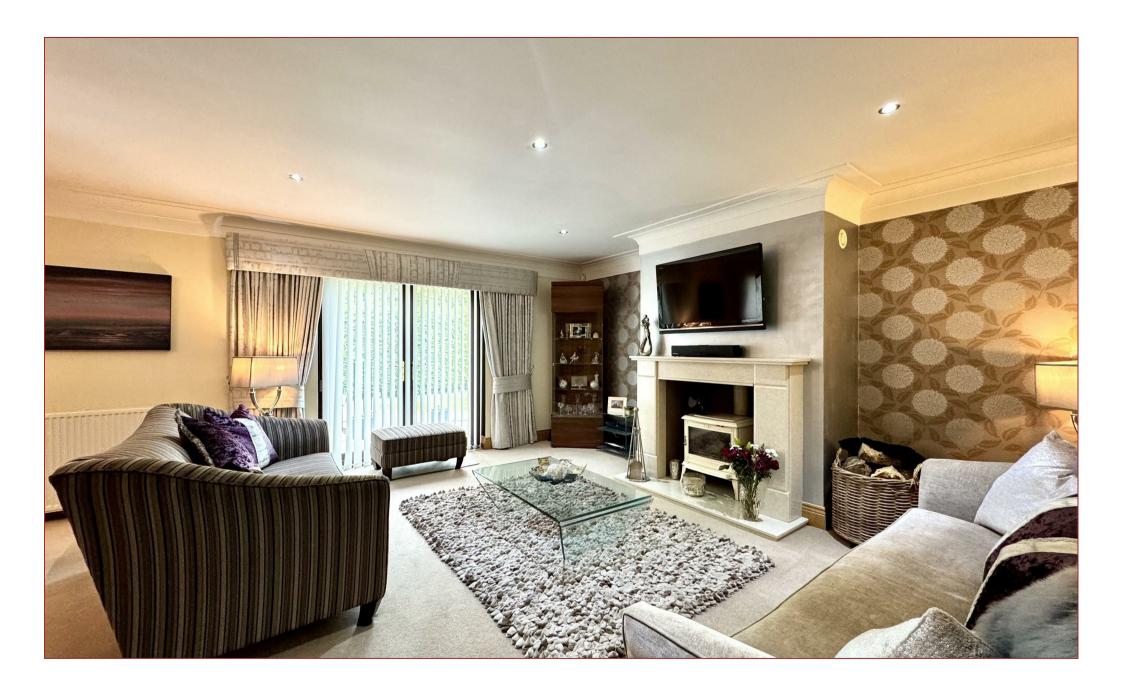

Set amidst established gardens that ensure excellent privacy at the rear, this property encompasses an inviting entrance vestibule, a split-level reception hallway, a modern shower room and a formal lounge/dining area with a charming log-burning stove. The stylishly appointed breakfasting kitchen is complemented by an open-plan family room and a separate utility space. The three generously-sized double bedrooms boast fitted wardrobes, with the master bedroom enjoying the added benefit of an en-suite shower room, while a well-sized family bathroom serves the rest.