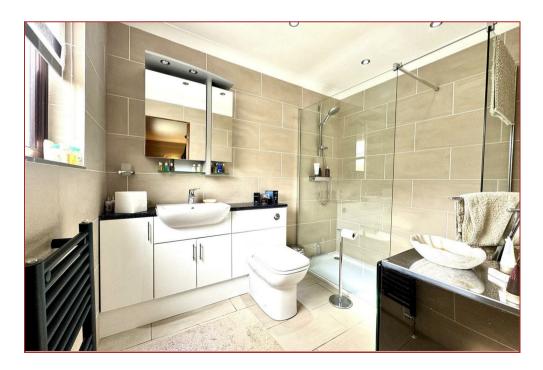

Set amidst established gardens that ensure excellent privacy at the rear, this property encompasses an inviting entrance vestibule, a split-level reception hallway, a modern shower room and a formal lounge/dining area with a charming log-burning stove. The stylishly appointed breakfasting kitchen is complemented by an open-plan family room and a separate utility space. The three generously-sized double bedrooms boast fitted wardrobes, with the master bedroom enjoying the added benefit of an en-suite shower room, while a well-sized family bathroom serves the rest.