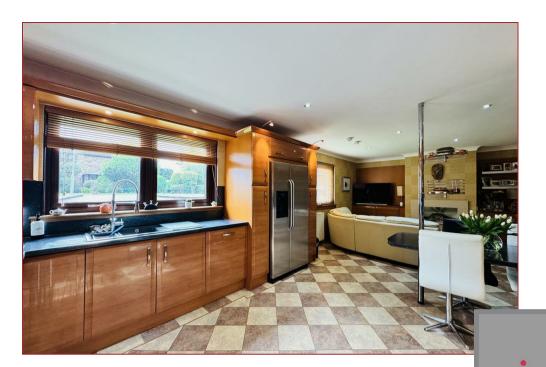

Set amidst established gardens that ensure excellent privacy at the rear, this property encompasses an inviting entrance vestibule, a split-level reception hallway, a modern shower room and a formal lounge/dining area with a charming log-burning stove. The stylishly appointed breakfasting kitchen is complemented by an open-plan family room and a separate utility space. The three generously-sized double bedrooms boast fitted wardrobes, with the master bedroom enjoying the added benefit of an en-suite shower room, while a well-sized family bathroom serves the rest.