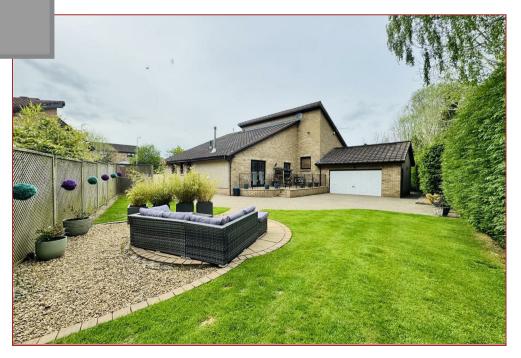

## 3 Bedrooms | 1 Public Rooms | 3 Bathrooms

Nestled in a highly coveted cul-de-sac, within a short walking distance to Chatelherault Country Park, in the esteemed Barncluith area of Hamilton, 14 Brigside Gardens is an impressively spacious and tastefully appointed detached bungalow featuring three bedrooms, a driveway with gates, and a double garage.

Features include quality solid oak internal doors and skirtings and hardwood finishes to sills to the double glazed window units.

Additional highlights include gas central heating, double glazing, a substantial monobloc driveway, and beautifully landscaped grounds.