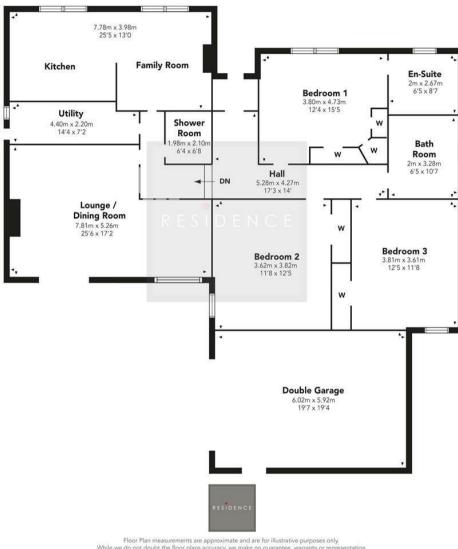

A detailed floor plan is available for reference, but we highly recommend an internal and external viewing to truly appreciate the property's scale, style, and its desirable location.

Barncluith is particularly sought after, offering convenient access to Hamilton's array of restaurants, shopping facilities, and recreational amenities such as golf courses, swimming pools, and parks, along with several esteemed schools including Hamilton College.

## **Brigside Gardens**

Floor Plan measurements are approximate and are for illustrative purposes only.

While we do not doubt the floor plans accuracy, we make no guarantee, warranty or representation as to the accuracy and completeness of the floor plan. You or your advisors should conduct a careful, independent investigation of the property to determine to your satisfaction as to the suitability of the property for your space requirements.