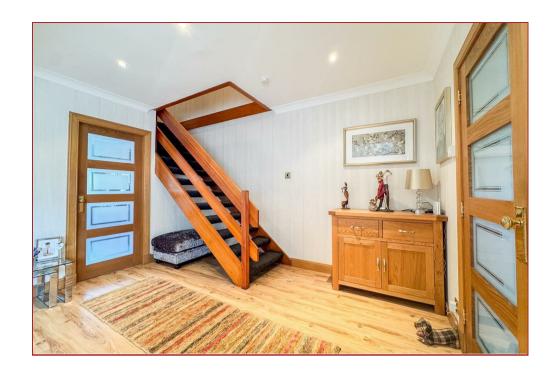

Internally the property comprising a welcoming entrance vestibule with a large storage cupboard and the downstairs contemporary shower room, a large front facing lounge with open staircase that give access to the upper level and a lovely open-plan fitted kitchen that connects seamlessly to the dining room. Completing the lower level is the extended sunroom with French doors leading to the rear garden.