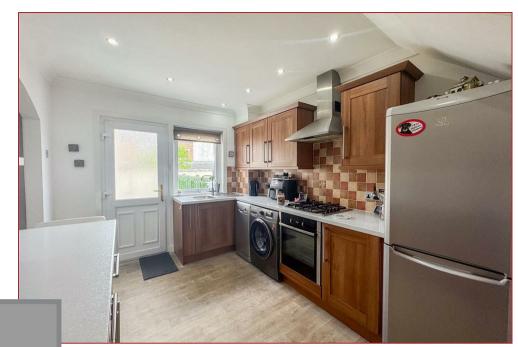

Internally the property comprising a welcoming entrance vestibule with a large storage cupboard and the downstairs contemporary shower room, a large front facing lounge with open staircase that give access to the upper level and a lovely open-plan fitted kitchen that connects seamlessly to the dining room. Completing the lower level is the extended sunroom with French doors leading to the rear garden.