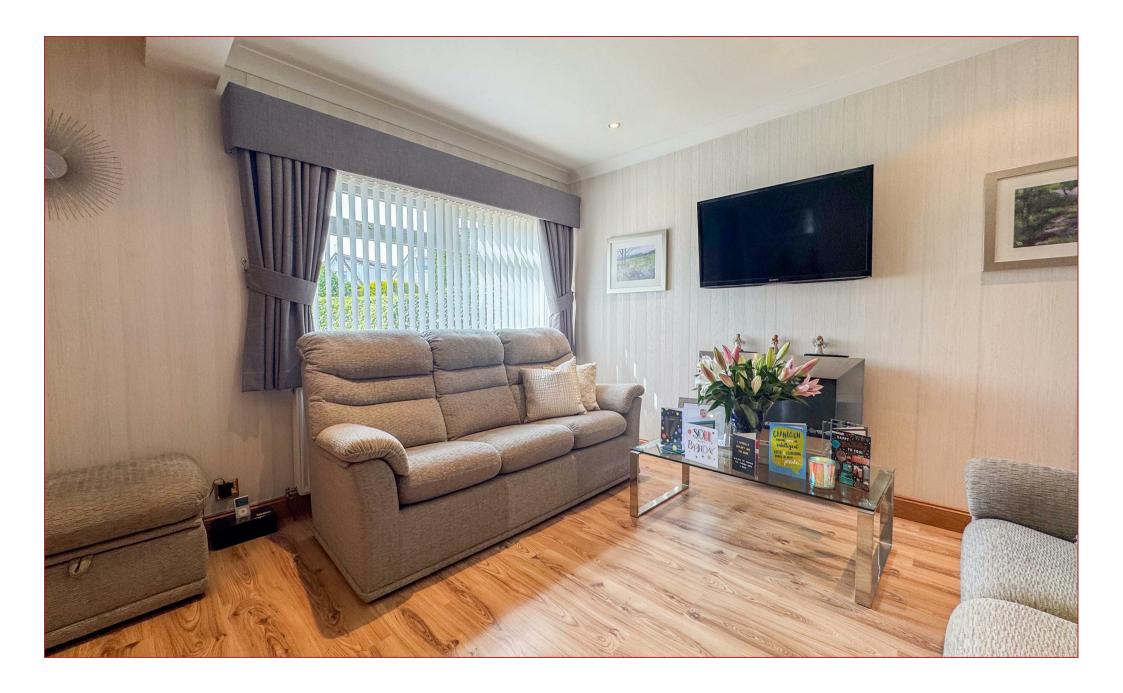

Internally the property comprising a welcoming entrance vestibule with a large storage cupboard and the downstairs contemporary shower room, a large front facing lounge with open staircase that give access to the upper level and a lovely open-plan fitted kitchen that connects seamlessly to the dining room. Completing the lower level is the extended sunroom with French doors leading to the rear garden.