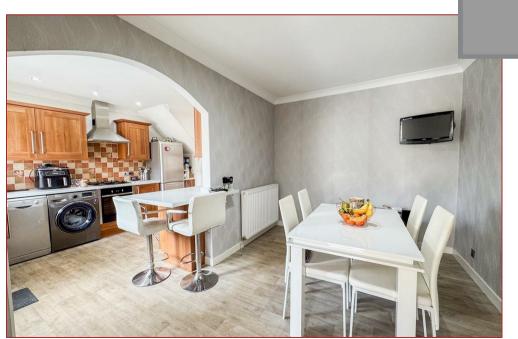

Internally the property comprising a welcoming entrance vestibule with a large storage cupboard and the downstairs contemporary shower room, a large front facing lounge with open staircase that give access to the upper level and a lovely open-plan fitted kitchen that connects seamlessly to the dining room. Completing the lower level is the extended sunroom with French doors leading to the rear garden.