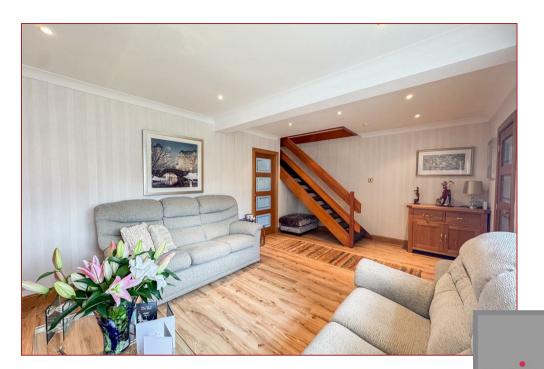

Internally the property comprising a welcoming entrance vestibule with a large storage cupboard and the downstairs contemporary shower room, a large front facing lounge with open staircase that give access to the upper level and a lovely open-plan fitted kitchen that connects seamlessly to the dining room. Completing the lower level is the extended sunroom with French doors leading to the rear garden.