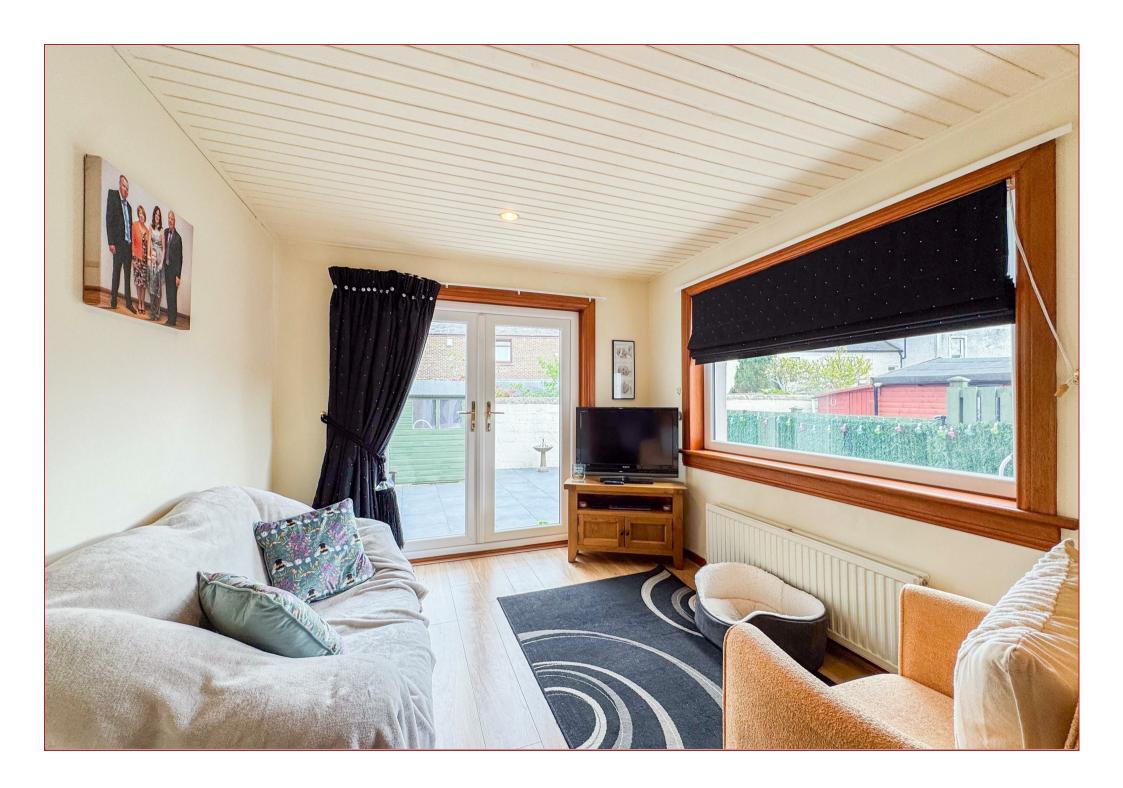

Internally the property comprising a welcoming entrance vestibule with a large storage cupboard and the downstairs contemporary shower room, a large front facing lounge with open staircase that give access to the upper level and a lovely open-plan fitted kitchen that connects seamlessly to the dining room. Completing the lower level is the extended sunroom with French doors leading to the rear garden.