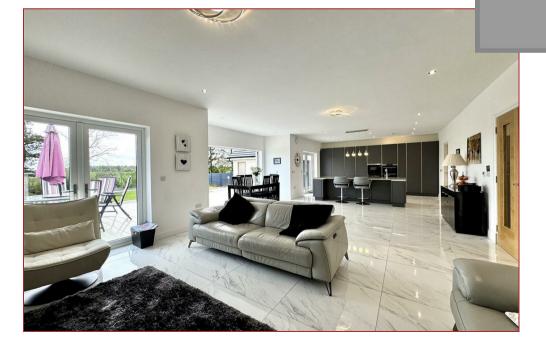

The property features a large lawn area at the rear, complete with planters and sleek patio slabs, highlighted by an expansive composite deck. A prominent garden area at the back is primed for a sizeable garden room, offering picturesque views over Hamilton and beyond. This home incorporates cutting-edge design elements including an air source heat pump with underfloor heating across five zones on the ground floor and wall-mounted radiators upstairs, all complemented by thermostatically controlled heated towel rails in the en-suite bathrooms, maximizing energy efficiency with excellent insulation. The ground floor, excluding the family room, is adorned with stylish, light ceramic tiles, while each of the four double bedrooms features carpeting and Porcelanosa tiling in the en-suites. The open plan living, dining, and kitchen area fosters contemporary family living, while the upstairs landing, with its vaulted ceiling and glass balustrading, serves as a versatile study/relax area. The master bedroom impresses with a vaulted ceiling as well, offering panoramic views through three-pane sliding doors leading to a Juliet balcony, alongside a spacious en-suite and walk-in dressing room. Additional features include a detached double garage with power, extensive driveway space for 7-8 vehicles, exterior PIR lighting, a well-equipped kitchen with premium appliances, a substantial granite island, and a utility room with ample storage and side access. The enclosed floor plan will provide a detailed layout of this lovely home however both internal and external viewing is highly advised in order to fully appreciate the size, style and setting on offer.