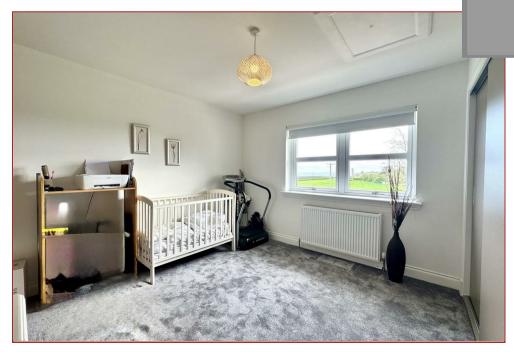

The property features a large lawn area at the rear, complete with planters and sleek patio slabs, highlighted by an expansive composite deck. A prominent garden area at the back is primed for a sizeable garden room, offering picturesque views over Hamilton and beyond. This home incorporates cutting-edge design elements including an air source heat pump with underfloor heating across five zones on the ground floor and wall-mounted radiators upstairs, all complemented by thermostatically controlled heated towel rails in the en-suite bathrooms, maximizing energy efficiency with excellent insulation. The ground floor, excluding the family room, is adorned with stylish, light ceramic tiles, while each of the four double bedrooms features carpeting and Porcelanosa tiling in the en-suites. The open plan living, dining, and kitchen area fosters contemporary family living, while the upstairs landing, with its vaulted ceiling and glass balustrading, serves as a versatile study/relax area. The master bedroom impresses with a vaulted ceiling as well, offering panoramic views through three-pane sliding doors leading to a Juliet balcony, alongside a spacious en-suite and walk-in dressing room. Additional features include a detached double garage with power, extensive driveway space for 7-8 vehicles, exterior PIR lighting, a well-equipped kitchen with premium appliances, a substantial granite island, and a utility room with ample storage and side access. The enclosed floor plan will provide a detailed layout of this lovely home however both internal and external viewing is highly advised in order to fully appreciate the size, style and setting on offer.