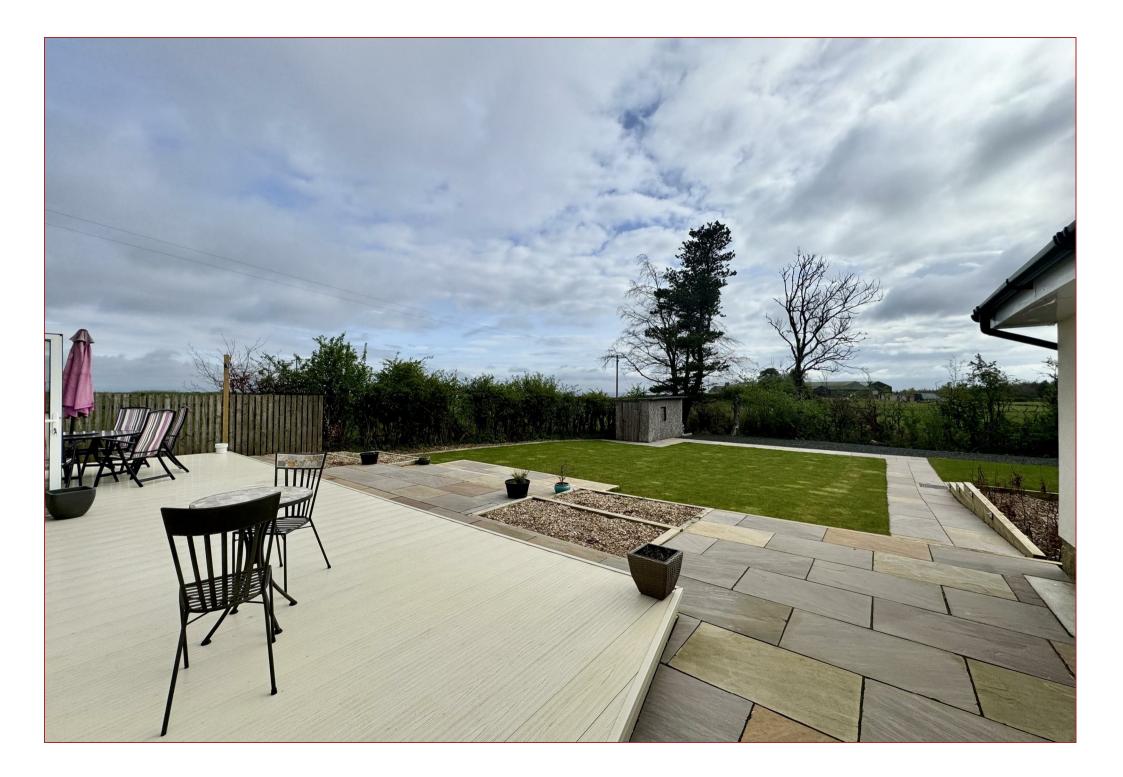

The property features a large lawn area at the rear, complete with planters and sleek patio slabs, highlighted by an expansive composite deck. A prominent garden area at the back is primed for a sizeable garden room, offering picturesque views over Hamilton and beyond. This home incorporates cutting-edge design elements including an air source heat pump with underfloor heating across five zones on the ground floor and wall-mounted radiators upstairs, all complemented by thermostatically controlled heated towel rails in the en-suite bathrooms, maximizing energy efficiency with excellent insulation. The ground floor, excluding the family room, is adorned with stylish, light ceramic tiles, while each of the four double bedrooms features carpeting and Porcelanosa tiling in the en-suites. The open plan living, dining, and kitchen area fosters contemporary family living, while the upstairs landing, with its vaulted ceiling and glass balustrading, serves as a versatile study/relax area. The master bedroom impresses with a vaulted ceiling as well, offering panoramic views through three-pane sliding doors leading to a Juliet balcony, alongside a spacious en-suite and walk-in dressing room. Additional features include a detached double garage with power, extensive driveway space for 7-8 vehicles, exterior PIR lighting, a well-equipped kitchen with premium appliances, a substantial granite island, and a utility room with ample storage and side access. The enclosed floor plan will provide a detailed layout of this lovely home however both internal and external viewing is highly advised in order to fully appreciate the size, style and setting on offer.