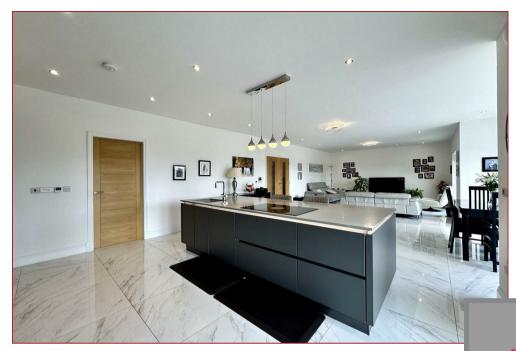

The property features a large lawn area at the rear, complete with planters and sleek patio slabs, highlighted by an expansive composite deck. A prominent garden area at the back is primed for a sizeable garden room, offering picturesque views over Hamilton and beyond. This home incorporates cutting-edge design elements including an air source heat pump with underfloor heating across five zones on the ground floor and wall-mounted radiators upstairs, all complemented by thermostatically controlled heated towel rails in the en-suite bathrooms, maximizing energy efficiency with excellent insulation. The ground floor, excluding the family room, is adorned with stylish, light ceramic tiles, while each of the four double bedrooms features carpeting and Porcelanosa tiling in the en-suites. The open plan living, dining, and kitchen area fosters contemporary family living, while the upstairs landing, with its vaulted ceiling and glass balustrading, serves as a versatile study/relax area. The master bedroom impresses with a vaulted ceiling as well, offering panoramic views through three-pane sliding doors leading to a Juliet balcony, alongside a spacious en-suite and walk-in dressing room. Additional features include a detached double garage with power, extensive driveway space for 7-8 vehicles, exterior PIR lighting, a well-equipped kitchen with premium appliances, a substantial granite island, and a utility room with ample storage and side access. The enclosed floor plan will provide a detailed layout of this lovely home however both internal and external viewing is highly advised in order to fully appreciate the size, style and setting on offer.