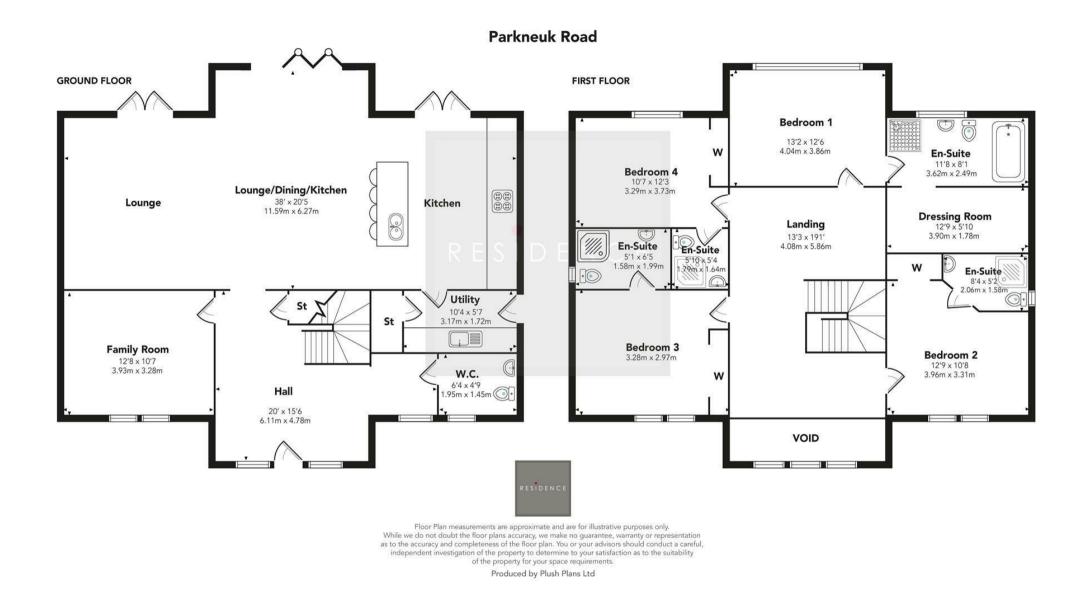

## 4 Bedrooms | 1 Public Rooms | 5 Bathrooms

This impressive and imposing self-built detached home with four spacious bedrooms, completed in 2022, that boasts a thoughtfully designed layout spanning approximately 2,442 sq ft. Nestled on a generous 0.25-acre plot.

The property features a large lawn area at the rear, complete with planters and sleek patio slabs, highlighted by an expansive composite deck. A prominent garden area at the back is primed for a sizeable garden room, offering picturesque views over Hamilton and beyond. This home incorporates cutting-edge design elements including an air source heat pump with underfloor heating across five zones on the ground floor and wall-mounted radiators upstairs, all complemented by thermostatically controlled heated towel rails in the en-suite bathrooms, maximizing energy efficiency with excellent insulation. The ground floor, excluding the family room, is adorned with stylish, light ceramic tiles, while each of the four double bedrooms features carpeting and Porcelanosa tiling in the en-suites. The open plan living, dining, and kitchen area fosters contemporary family living, while the upstairs landing, with its vaulted ceiling and glass balustrading, serves as a versatile study/relax area. The master bedroom impresses with a vaulted ceiling as well, offering panoramic views through three-pane sliding doors leading to a Juliet balcony, alongside a spacious en-suite and walk-in dressing room. Additional features include a detached double garage with power, extensive driveway space for 7-8 vehicles, exterior PIR lighting, a well-equipped kitchen with premium appliances, a substantial granite island, and a utility room with ample storage and side access. The enclosed floor plan will provide a detailed layout of this lovely home however both internal and external viewing is highly advised in order to fully appreciate the size, style and setting on offer.