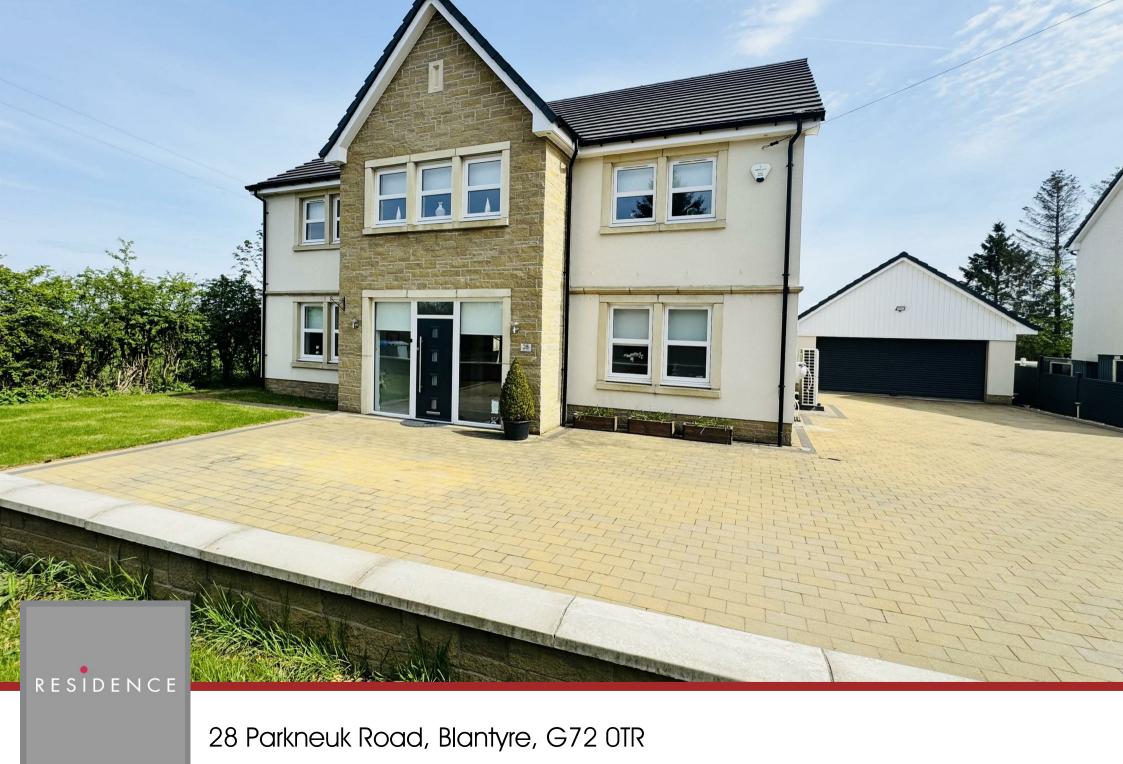

## 4 Bedrooms | 1 Public Rooms | 5 Bathrooms

This impressive and imposing self-built detached home with four spacious bedrooms, completed in 2022, that boasts a thoughtfully designed layout spanning approximately 2,442 sq ft. Nestled on a generous 0.25-acre plot.

The property features a large lawn area at the rear, complete with planters and sleek patio slabs, highlighted by an expansive composite deck. A prominent garden area at the back is primed for a sizeable garden room, offering picturesque views over Hamilton and beyond. This home incorporates cutting-edge design elements including an air source heat pump with underfloor heating across five zones on the ground floor and wall-mounted radiators upstairs, all complemented by thermostatically controlled heated towel rails in the en-suite bathrooms, maximizing energy efficiency with excellent insulation. The ground floor, excluding the family room, is adorned with stylish, light ceramic tiles, while each of the four double bedrooms features carpeting and Porcelanosa tiling in the en-suites. The open plan living, dining, and kitchen area fosters contemporary family living, while the upstairs landing, with its vaulted ceiling and glass balustrading, serves as a versatile study/relax area. The master bedroom impresses with a vaulted ceiling as well, offering panoramic views through three-pane sliding doors leading to a Juliet balcony, alongside a spacious en-suite and walk-in dressing room. Additional features include a detached double garage with power, extensive driveway space for 7-8 vehicles, exterior PIR lighting, a well-equipped kitchen with premium appliances, a substantial granite island, and a utility room with ample storage and side access. The enclosed floor plan will provide a detailed layout of this lovely home however both internal and external viewing is highly advised in order to fully appreciate the size, style and setting on offer.