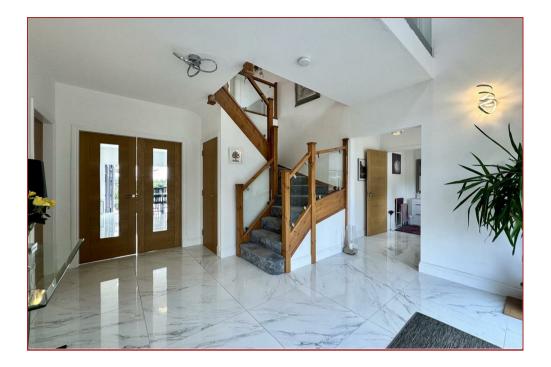

The property features a large lawn area at the rear, complete with planters and sleek patio slabs, highlighted by an expansive composite deck. A prominent garden area at the back is primed for a sizeable garden room, offering picturesque views over Hamilton and beyond. This home incorporates cutting-edge design elements including an air source heat pump with underfloor heating across five zones on the ground floor and wall-mounted radiators upstairs, all complemented by thermostatically controlled heated towel rails in the en-suite bathrooms, maximizing energy efficiency with excellent insulation. The ground floor, excluding the family room, is adorned with stylish, light ceramic tiles, while each of the four double bedrooms features carpeting and Porcelanosa tiling in the en-suites. The open plan living, dining, and kitchen area fosters contemporary family living, while the upstairs landing, with its vaulted ceiling and glass balustrading, serves as a versatile study/relax area. The master bedroom impresses with a vaulted ceiling as well, offering panoramic views through three-pane sliding doors leading to a Juliet balcony, alongside a spacious en-suite and walk-in dressing room. Additional features include a detached double garage with power, extensive driveway space for 7-8 vehicles, exterior PIR lighting, a well-equipped kitchen with premium appliances, a substantial granite island, and a utility room with ample storage and side access. The enclosed floor plan will provide a detailed layout of this lovely home however both internal and external viewing is highly advised in order to fully appreciate the size, style and setting on offer.