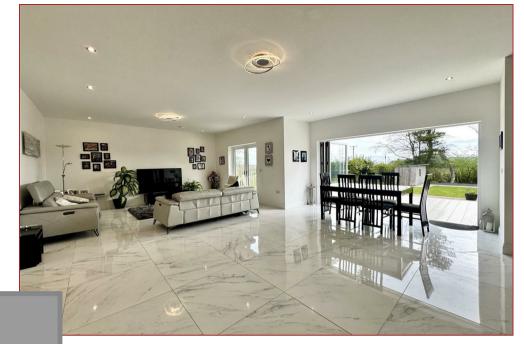

The property features a large lawn area at the rear, complete with planters and sleek patio slabs, highlighted by an expansive composite deck. A prominent garden area at the back is primed for a sizeable garden room, offering picturesque views over Hamilton and beyond. This home incorporates cutting-edge design elements including an air source heat pump with underfloor heating across five zones on the ground floor and wall-mounted radiators upstairs, all complemented by thermostatically controlled heated towel rails in the en-suite bathrooms, maximizing energy efficiency with excellent insulation. The ground floor, excluding the family room, is adorned with stylish, light ceramic tiles, while each of the four double bedrooms features carpeting and Porcelanosa tiling in the en-suites. The open plan living, dining, and kitchen area fosters contemporary family living, while the upstairs landing, with its vaulted ceiling and glass balustrading, serves as a versatile study/relax area. The master bedroom impresses with a vaulted ceiling as well, offering panoramic views through three-pane sliding doors leading to a Juliet balcony, alongside a spacious en-suite and walk-in dressing room. Additional features include a detached double garage with power, extensive driveway space for 7-8 vehicles, exterior PIR lighting, a well-equipped kitchen with premium appliances, a substantial granite island, and a utility room with ample storage and side access. The enclosed floor plan will provide a detailed layout of this lovely home however both internal and external viewing is highly advised in order to fully appreciate the size, style and setting on offer.