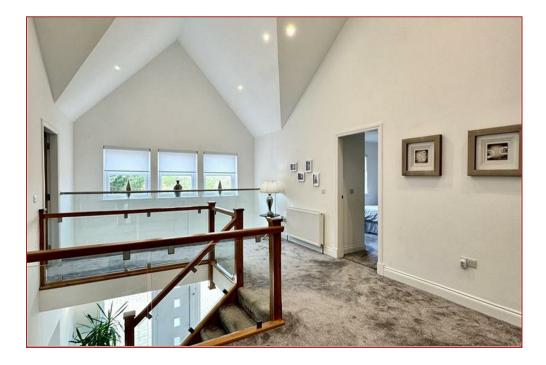

The property features a large lawn area at the rear, complete with planters and sleek patio slabs, highlighted by an expansive composite deck. A prominent garden area at the back is primed for a sizeable garden room, offering picturesque views over Hamilton and beyond. This home incorporates cutting-edge design elements including an air source heat pump with underfloor heating across five zones on the ground floor and wall-mounted radiators upstairs, all complemented by thermostatically controlled heated towel rails in the en-suite bathrooms, maximizing energy efficiency with excellent insulation. The ground floor, excluding the family room, is adorned with stylish, light ceramic tiles, while each of the four double bedrooms features carpeting and Porcelanosa tiling in the en-suites. The open plan living, dining, and kitchen area fosters contemporary family living, while the upstairs landing, with its vaulted ceiling and glass balustrading, serves as a versatile study/relax area. The master bedroom impresses with a vaulted ceiling as well, offering panoramic views through three-pane sliding doors leading to a Juliet balcony, alongside a spacious en-suite and walk-in dressing room. Additional features include a detached double garage with power, extensive driveway space for 7-8 vehicles, exterior PIR lighting, a well-equipped kitchen with premium appliances, a substantial granite island, and a utility room with ample storage and side access. The enclosed floor plan will provide a detailed layout of this lovely home however both internal and external viewing is highly advised in order to fully appreciate the size, style and setting on offer.