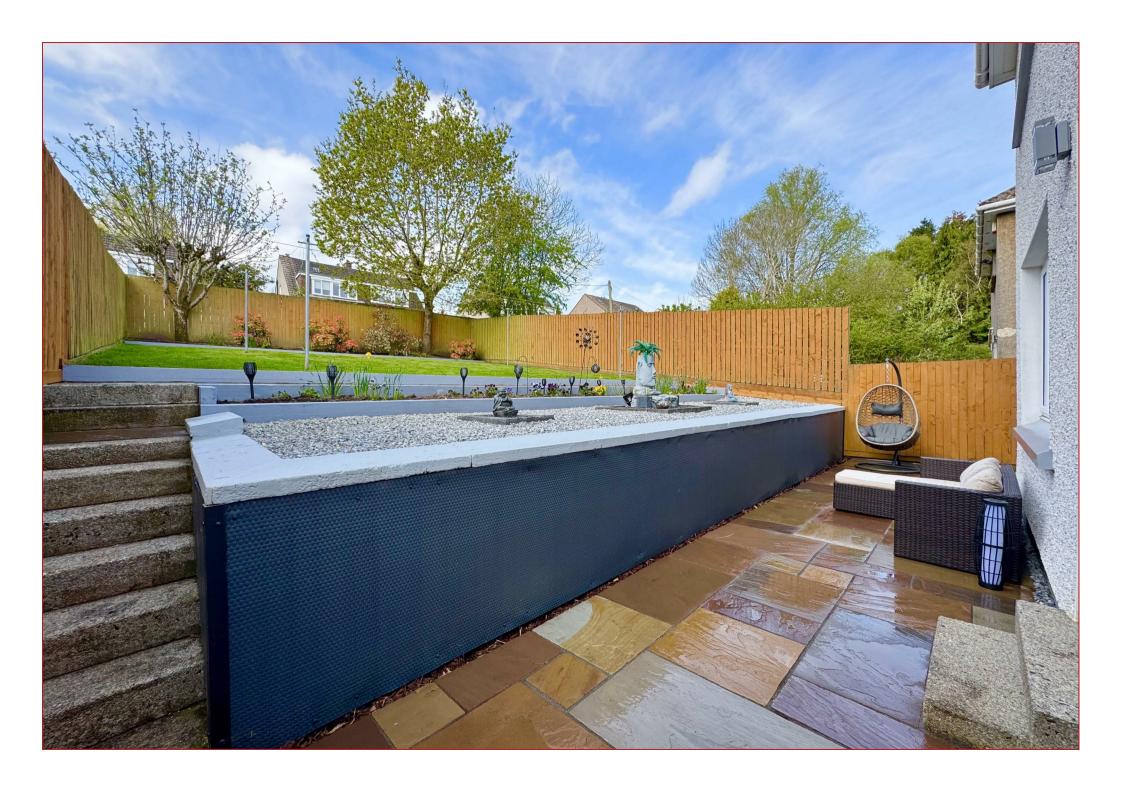

Externally, the south-west facing rear garden is a real highlight of this home. Beautifully landscaped with stone pathways, manicured lawns, and seating areas, with driveway and garage to the front and side.