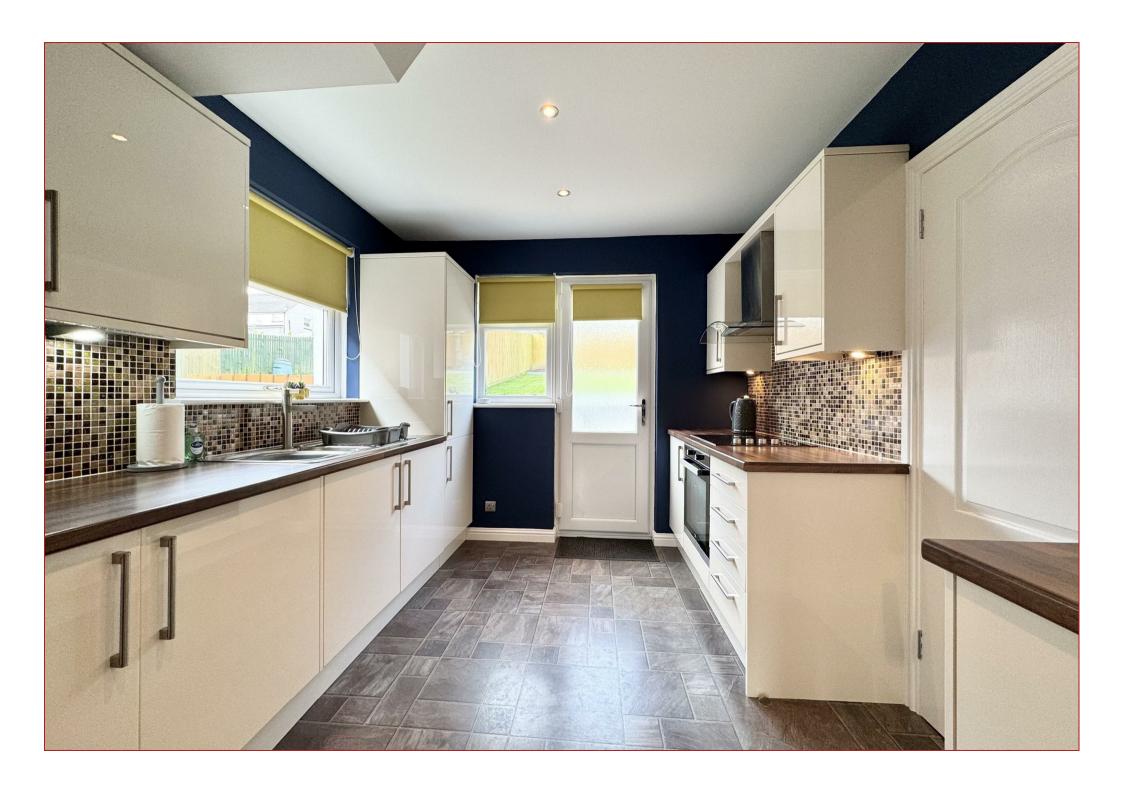

Internally, the property has been thoughtfully laid out to maximise space and natural light. A welcoming entrance hallway leads to a bright and spacious front-facing lounge where large windows frame stunning views, making this room a wonderful space to relax and take in the ever-changing scenery. The neutral décor enhances the sense of light and space, while the elevated position offers a real sense of privacy. The lounge flows seamlessly into the dining room and onward to the well-appointed kitchen, which overlooks the rear garden and is fitted with a range of wall and base units and excellent worktop space. The kitchen also offers direct access to the garden, making outdoor dining and entertaining an easy and natural extension of the living space.