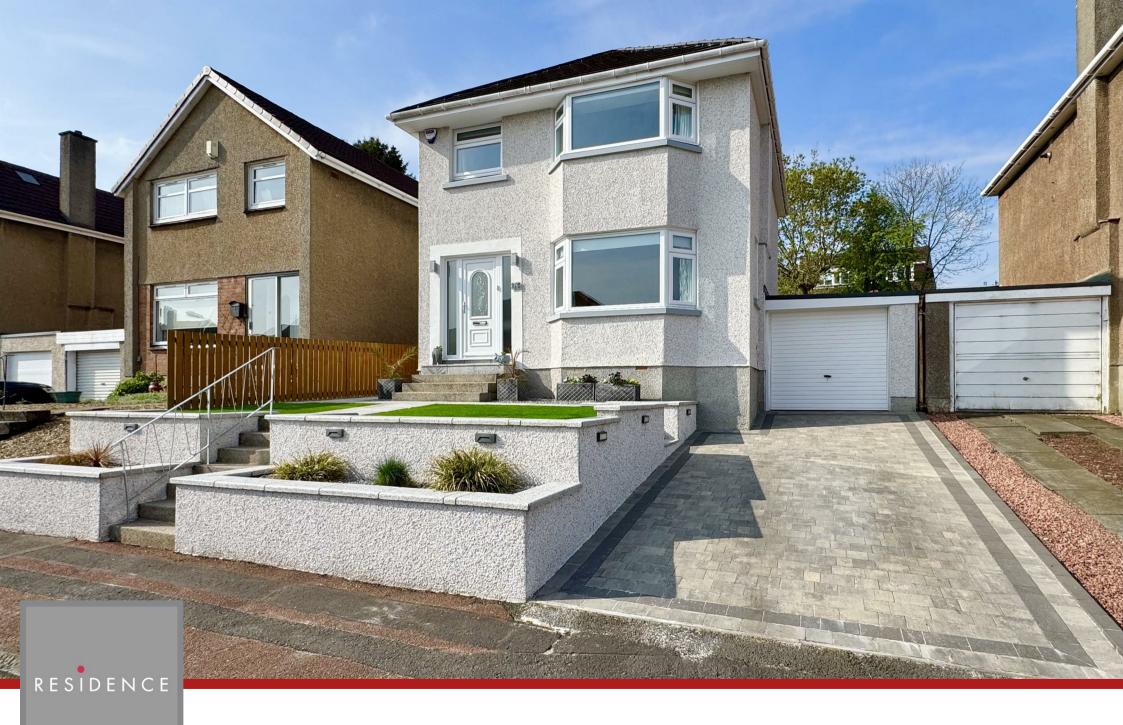

76 Balfron Crescent, Hamilton, ML3 9UN

## 3 Bedrooms | 2 Public Rooms | 1 Bathrooms

Occupying an elevated position in a highly desirable residential area, this impressive three-bedroom detached home offers generous living space, outstanding outdoor areas, and breathtaking open views to the front. With a carefully maintained south-west facing rear garden that enjoys all-day sun and an abundance of natural beauty, this property perfectly combines comfort, privacy, and a strong sense of home. From the moment you arrive, the house makes a lasting impression with its proud position, neat exterior, and a sweeping outlook over the surrounding landscape.

Externally, the south-west facing rear garden is a real highlight of this home. Beautifully landscaped with stone pathways, manicured lawns, and seating areas, with driveway and garage to the front and side.