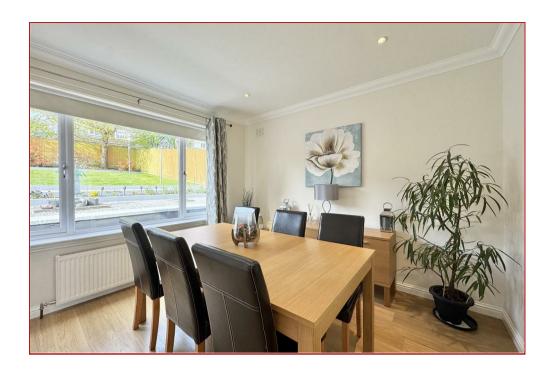

Internally, the property has been thoughtfully laid out to maximise space and natural light. A welcoming entrance hallway leads to a bright and spacious front-facing lounge where large windows frame stunning views, making this room a wonderful space to relax and take in the ever-changing scenery. The neutral décor enhances the sense of light and space, while the elevated position offers a real sense of privacy. The lounge flows seamlessly into the dining room and onward to the well-appointed kitchen, which overlooks the rear garden and is fitted with a range of wall and base units and excellent worktop space. The kitchen also offers direct access to the garden, making outdoor dining and entertaining an easy and natural extension of the living space.