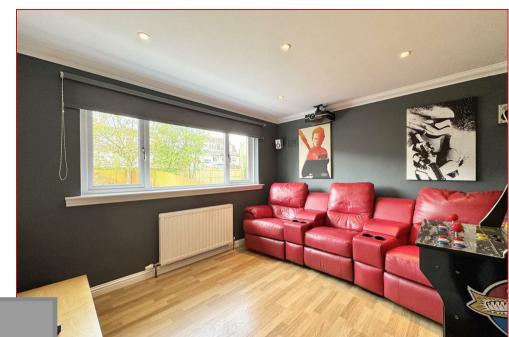

Internally, the property has been thoughtfully laid out to maximise space and natural light. A welcoming entrance hallway leads to a bright and spacious front-facing lounge where large windows frame stunning views, making this room a wonderful space to relax and take in the ever-changing scenery. The neutral décor enhances the sense of light and space, while the elevated position offers a real sense of privacy. The lounge flows seamlessly into the dining room and onward to the well-appointed kitchen, which overlooks the rear garden and is fitted with a range of wall and base units and excellent worktop space. The kitchen also offers direct access to the garden, making outdoor dining and entertaining an easy and natural extension of the living space.