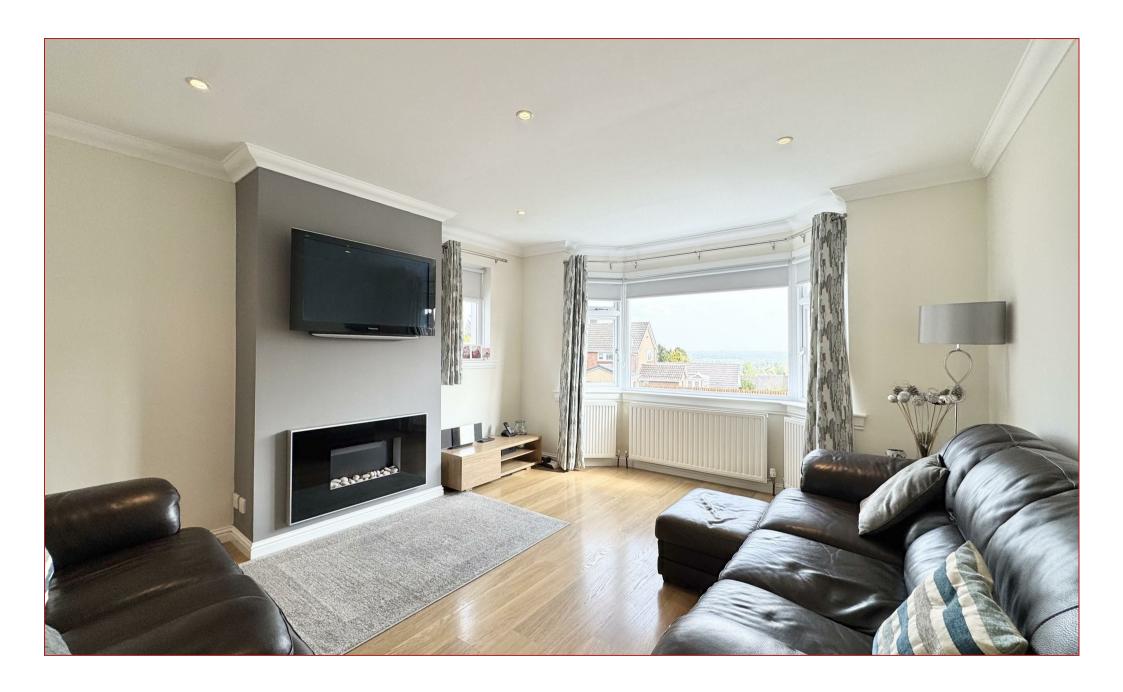

Internally, the property has been thoughtfully laid out to maximise space and natural light. A welcoming entrance hallway leads to a bright and spacious front-facing lounge where large windows frame stunning views, making this room a wonderful space to relax and take in the ever-changing scenery. The neutral décor enhances the sense of light and space, while the elevated position offers a real sense of privacy. The lounge flows seamlessly into the dining room and onward to the well-appointed kitchen, which overlooks the rear garden and is fitted with a range of wall and base units and excellent worktop space. The kitchen also offers direct access to the garden, making outdoor dining and entertaining an easy and natural extension of the living space.