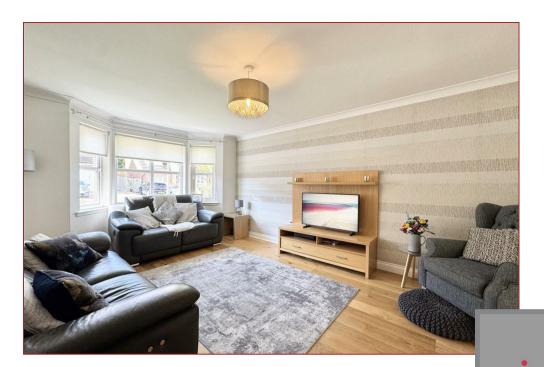

Inside, the property opens into a bright and spacious entrance hallway, setting the tone for the tasteful interior throughout. To the front, a well-proportioned lounge provides an inviting space for relaxation, complete with a large window that floods the room with natural light. At the rear of the property, an expansive open-plan kitchen and dining area serves as the heart of the home, featuring sleek fitted units, integrated appliances, and ample workspace for both everyday family meals and entertaining guests. French doors lead directly to the enclosed rear garden, creating a seamless indoor-outdoor living experience that is perfect for summer gatherings or peaceful evenings with a wooded backdrop.