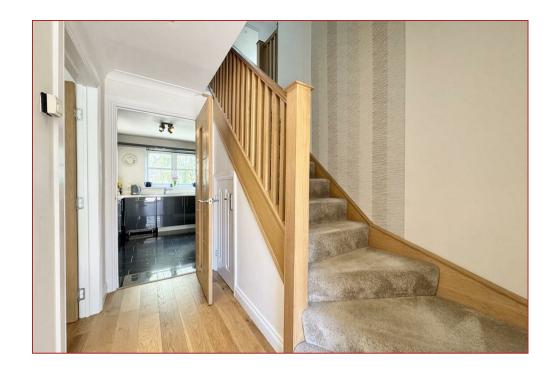

Inside, the property opens into a bright and spacious entrance hallway, setting the tone for the tasteful interior throughout. To the front, a well-proportioned lounge provides an inviting space for relaxation, complete with a large window that floods the room with natural light. At the rear of the property, an expansive open-plan kitchen and dining area serves as the heart of the home, featuring sleek fitted units, integrated appliances, and ample workspace for both everyday family meals and entertaining guests. French doors lead directly to the enclosed rear garden, creating a seamless indoor-outdoor living experience that is perfect for summer gatherings or peaceful evenings with a wooded backdrop.