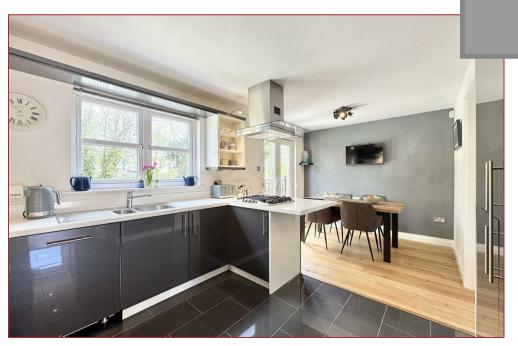

Inside, the property opens into a bright and spacious entrance hallway, setting the tone for the tasteful interior throughout. To the front, a well-proportioned lounge provides an inviting space for relaxation, complete with a large window that floods the room with natural light. At the rear of the property, an expansive open-plan kitchen and dining area serves as the heart of the home, featuring sleek fitted units, integrated appliances, and ample workspace for both everyday family meals and entertaining guests. French doors lead directly to the enclosed rear garden, creating a seamless indoor-outdoor living experience that is perfect for summer gatherings or peaceful evenings with a wooded backdrop.