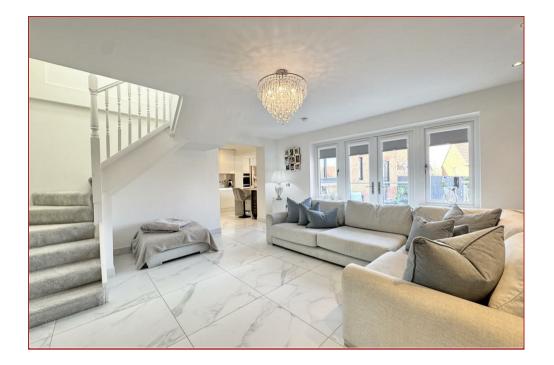

The home opens with a welcoming entrance hallway that sets the tone for the rest of the property, featuring high-quality finishes and a bright, airy ambiance throughout. The expansive lounge is flooded with natural light thanks to large windows and offers an ideal space for both relaxation and entertaining. To the rear of the property lies a beautifully appointed openplan kitchen and dining area, complete with integrated appliances, sleek cabinetry, and stylish worktops. Access to the rear garden room flows from the kitchen with French doors leading directly from the garden room, creating a seamless flow between indoor and outdoor living spaces. Also situated on this level is the garage conversion to a games room, separate utility room and downstairs WC.