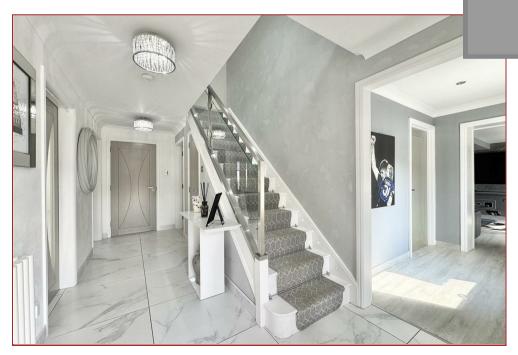

The home opens with a welcoming entrance hallway that sets the tone for the rest of the property, featuring high-quality finishes and a bright, airy ambiance throughout. The expansive lounge is flooded with natural light thanks to large windows and offers an ideal space for both relaxation and entertaining. To the rear of the property lies a beautifully appointed openplan kitchen and dining area, complete with integrated appliances, sleek cabinetry, and stylish worktops. Access to the rear garden room flows from the kitchen with French doors leading directly from the garden room, creating a seamless flow between indoor and outdoor living spaces. Also situated on this level is the garage conversion to a games room, separate utility room and downstairs WC.