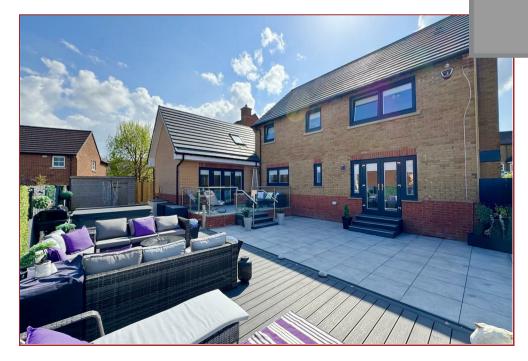

Externally, the property features a private driveway with space for multiple vehicles and a beautifully maintained front garden. To the rear, the enclosed garden offers a secure and serene environment for children to play and for outdoor entertaining, complete with decking and patio area ideal for summer gatherings.