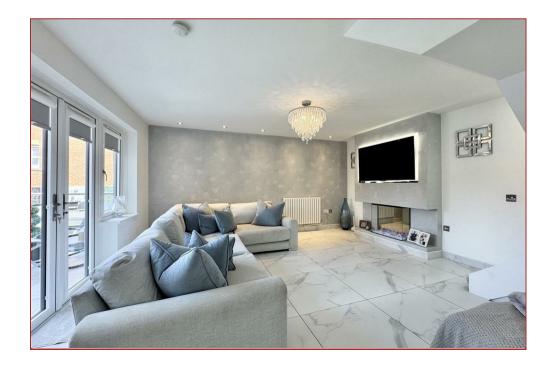

The home opens with a welcoming entrance hallway that sets the tone for the rest of the property, featuring high-quality finishes and a bright, airy ambiance throughout. The expansive lounge is flooded with natural light thanks to large windows and offers an ideal space for both relaxation and entertaining. To the rear of the property lies a beautifully appointed openplan kitchen and dining area, complete with integrated appliances, sleek cabinetry, and stylish worktops. Access to the rear garden room flows from the kitchen with French doors leading directly from the garden room, creating a seamless flow between indoor and outdoor living spaces. Also situated on this level is the garage conversion to a games room, separate utility room and downstairs WC.