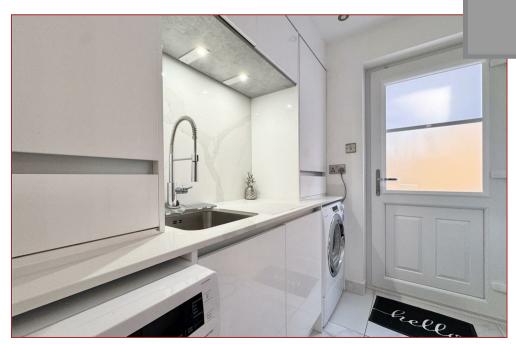

The home opens with a welcoming entrance hallway that sets the tone for the rest of the property, featuring high-quality finishes and a bright, airy ambiance throughout. The expansive lounge is flooded with natural light thanks to large windows and offers an ideal space for both relaxation and entertaining. To the rear of the property lies a beautifully appointed openplan kitchen and dining area, complete with integrated appliances, sleek cabinetry, and stylish worktops. Access to the rear garden room flows from the kitchen with French doors leading directly from the garden room, creating a seamless flow between indoor and outdoor living spaces. Also situated on this level is the garage conversion to a games room, separate utility room and downstairs WC.