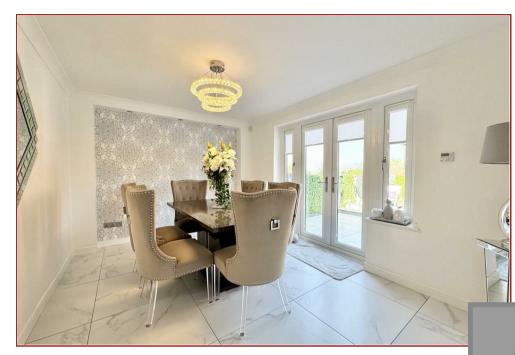

The home opens with a welcoming entrance hallway that sets the tone for the rest of the property, featuring high-quality finishes and a bright, airy ambiance throughout. The expansive lounge is flooded with natural light thanks to large windows and offers an ideal space for both relaxation and entertaining. To the rear of the property lies a beautifully appointed openplan kitchen and dining area, complete with integrated appliances, sleek cabinetry, and stylish worktops. Access to the rear garden room flows from the kitchen with French doors leading directly from the garden room, creating a seamless flow between indoor and outdoor living spaces. Also situated on this level is the garage conversion to a games room, separate utility room and downstairs WC.