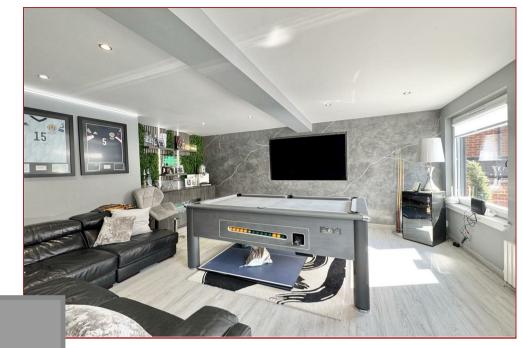

The home opens with a welcoming entrance hallway that sets the tone for the rest of the property, featuring high-quality finishes and a bright, airy ambiance throughout. The expansive lounge is flooded with natural light thanks to large windows and offers an ideal space for both relaxation and entertaining. To the rear of the property lies a beautifully appointed openplan kitchen and dining area, complete with integrated appliances, sleek cabinetry, and stylish worktops. Access to the rear garden room flows from the kitchen with French doors leading directly from the garden room, creating a seamless flow between indoor and outdoor living spaces. Also situated on this level is the garage conversion to a games room, separate utility room and downstairs WC.