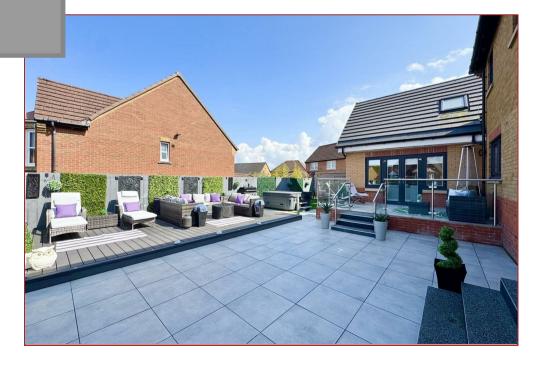

Externally, the property features a private driveway with space for multiple vehicles and a beautifully maintained front garden. To the rear, the enclosed garden offers a secure and serene environment for children to play and for outdoor entertaining, complete with decking and patio area ideal for summer gatherings.