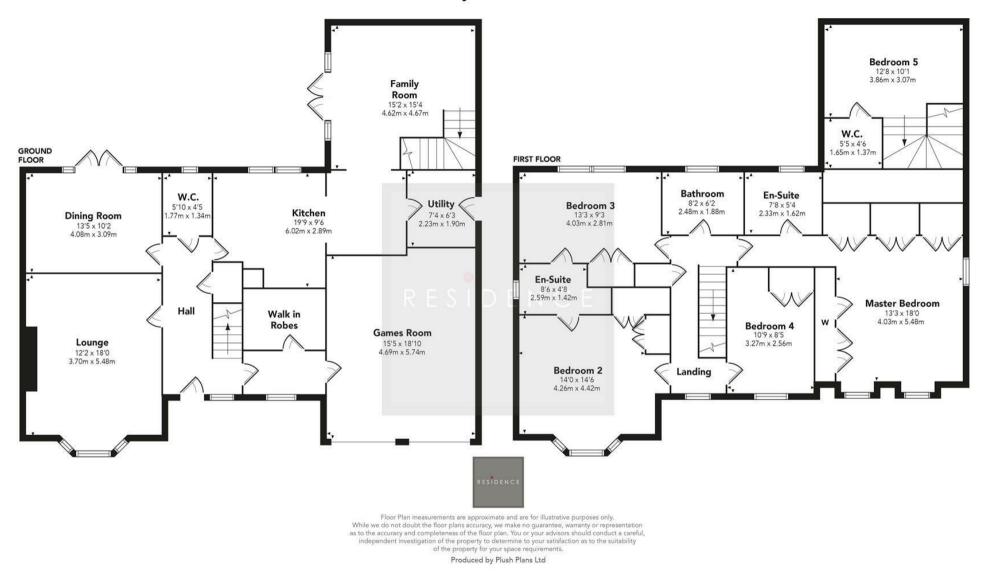

The home opens with a welcoming entrance hallway that sets the tone for the rest of the property, featuring high-quality finishes and a bright, airy ambiance throughout. The expansive lounge is flooded with natural light thanks to large windows and offers an ideal space for both relaxation and entertaining. To the rear of the property lies a beautifully appointed openplan kitchen and dining area, complete with integrated appliances, sleek cabinetry, and stylish worktops. Access to the rear garden room flows from the kitchen with French doors leading directly from the garden room, creating a seamless flow between indoor and outdoor living spaces. Also situated on this level is the garage conversion to a games room, separate utility room and downstairs WC.

Upstairs, the villa boasts four generously sized bedrooms, each thoughtfully designed to provide comfort and privacy. The principal bedroom benefits from a luxurious en-suite shower room and built-in wardrobes, while the remaining bedrooms are equally well-proportioned with bedroom two and three having a jack & Jill. The contemporary family shower room features modern fixtures and fittings. There is also excellent storage options throughout the home.

Externally, the property features a private driveway with space for multiple vehicles and a beautifully maintained front garden. To the rear, the enclosed garden offers a secure and serene environment for children to play and for outdoor entertaining, complete with decking and patio area ideal for summer gatherings.