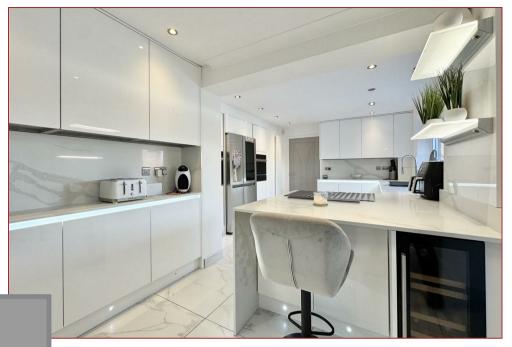

The home opens with a welcoming entrance hallway that sets the tone for the rest of the property, featuring high-quality finishes and a bright, airy ambiance throughout. The expansive lounge is flooded with natural light thanks to large windows and offers an ideal space for both relaxation and entertaining. To the rear of the property lies a beautifully appointed openplan kitchen and dining area, complete with integrated appliances, sleek cabinetry, and stylish worktops. Access to the rear garden room flows from the kitchen with French doors leading directly from the garden room, creating a seamless flow between indoor and outdoor living spaces. Also situated on this level is the garage conversion to a games room, separate utility room and downstairs WC.