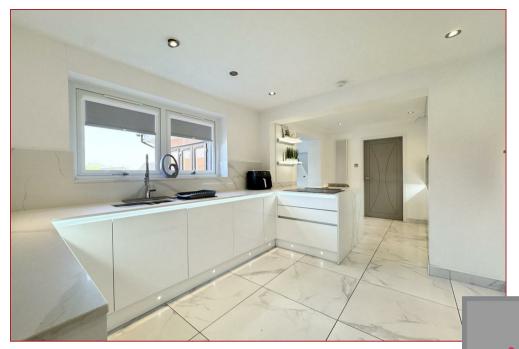

The home opens with a welcoming entrance hallway that sets the tone for the rest of the property, featuring high-quality finishes and a bright, airy ambiance throughout. The expansive lounge is flooded with natural light thanks to large windows and offers an ideal space for both relaxation and entertaining. To the rear of the property lies a beautifully appointed openplan kitchen and dining area, complete with integrated appliances, sleek cabinetry, and stylish worktops. Access to the rear garden room flows from the kitchen with French doors leading directly from the garden room, creating a seamless flow between indoor and outdoor living spaces. Also situated on this level is the garage conversion to a games room, separate utility room and downstairs WC.