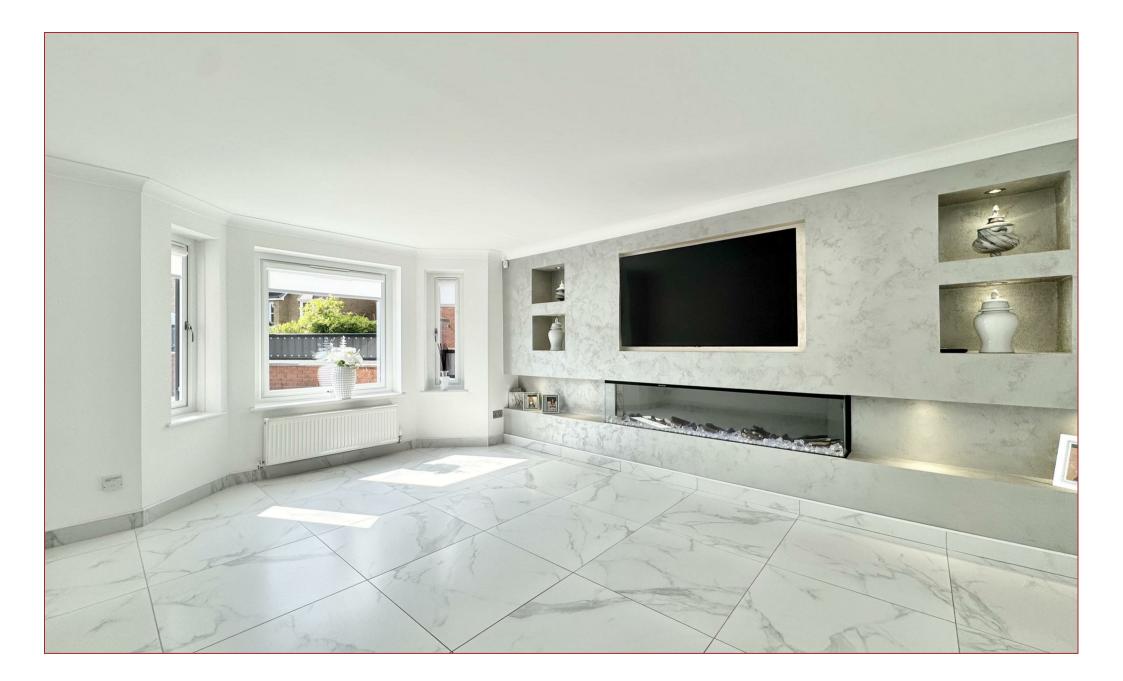

The home opens with a welcoming entrance hallway that sets the tone for the rest of the property, featuring high-quality finishes and a bright, airy ambiance throughout. The expansive lounge is flooded with natural light thanks to large windows and offers an ideal space for both relaxation and entertaining. To the rear of the property lies a beautifully appointed openplan kitchen and dining area, complete with integrated appliances, sleek cabinetry, and stylish worktops. Access to the rear garden room flows from the kitchen with French doors leading directly from the garden room, creating a seamless flow between indoor and outdoor living spaces. Also situated on this level is the garage conversion to a games room, separate utility room and downstairs WC.