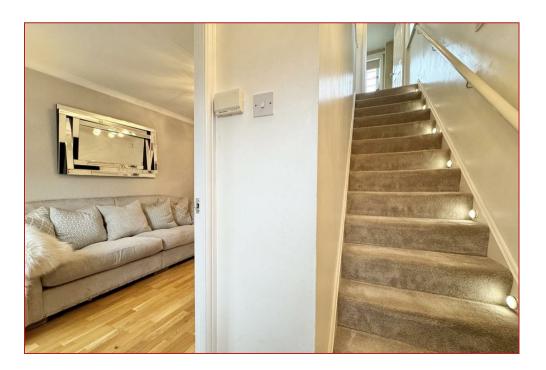

Internally, the property boasts a welcoming entrance hallway which leads through to a spacious and naturally bright lounge, complete with large front-facing window that allows natural light to flood the room. The living space flows seamlessly into the dining area, creating the perfect setting for both relaxed evenings and entertaining guests. The kitchen is well-equipped and modern in design, offering ample storage and worktop space, along with access to the rear garden for added convenience.