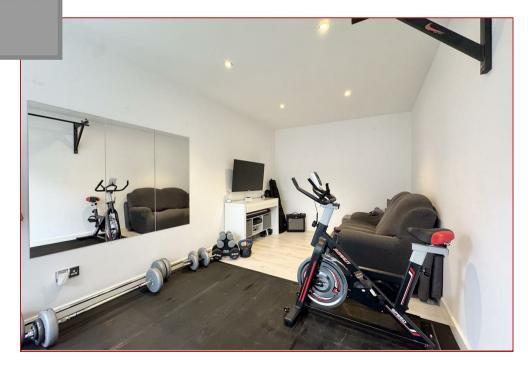

Externally, the home sits within beautifully maintained gardens to both the front and rear, with the rear garden offering a tranquil outdoor space that is fully enclosed and ideal for children, pets, or summer gatherings. A private driveway provides off-street parking with a detached outhouse offering additional storage, workshop space or gym. The property has also been installed with EV charging.