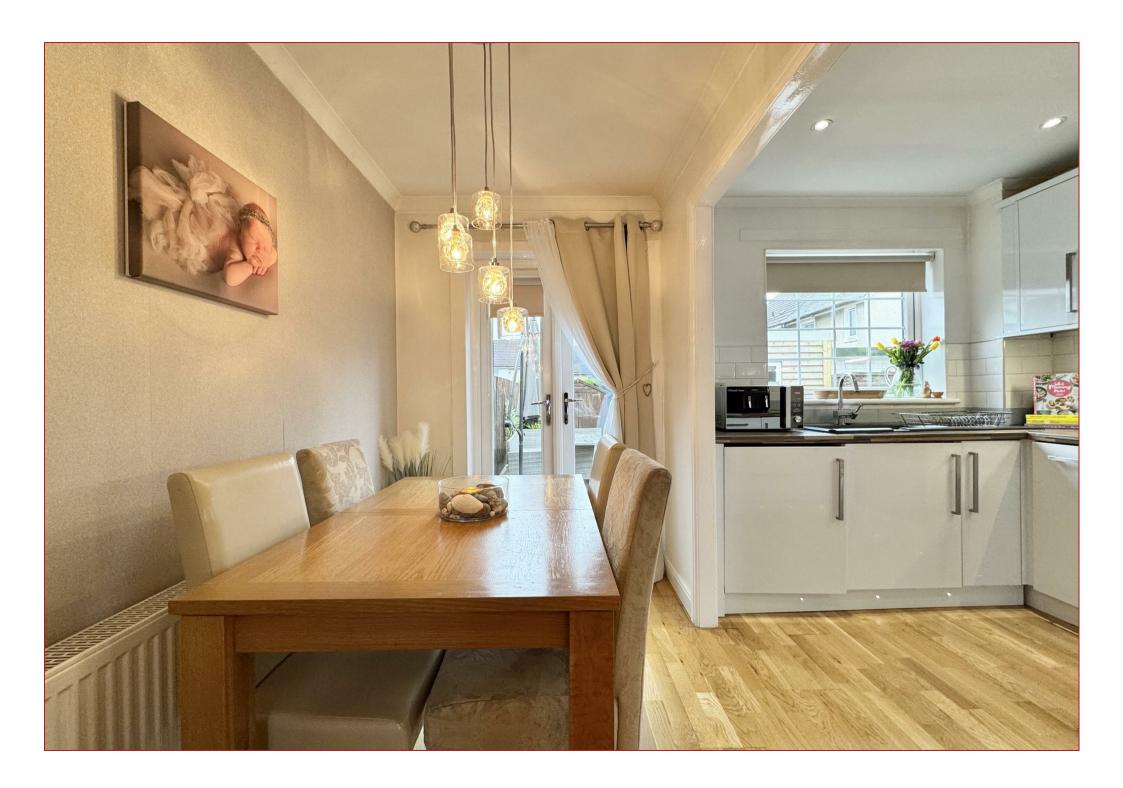

Internally, the property boasts a welcoming entrance hallway which leads through to a spacious and naturally bright lounge, complete with large front-facing window that allows natural light to flood the room. The living space flows seamlessly into the dining area, creating the perfect setting for both relaxed evenings and entertaining guests. The kitchen is well-equipped and modern in design, offering ample storage and worktop space, along with access to the rear garden for added convenience.