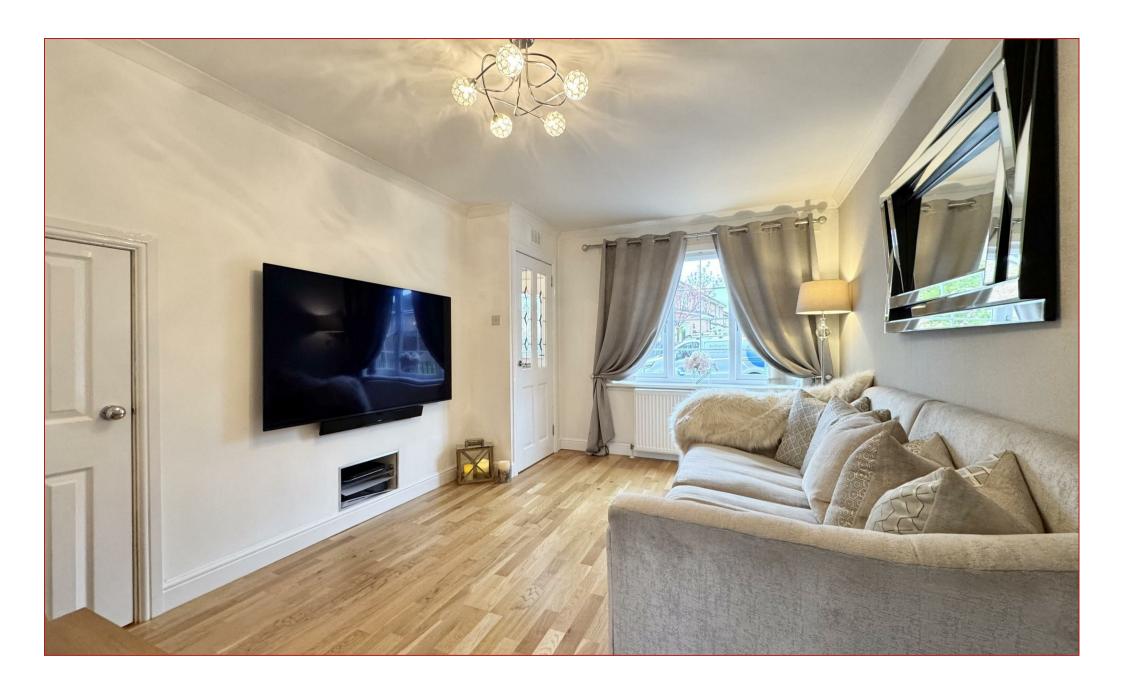

Internally, the property boasts a welcoming entrance hallway which leads through to a spacious and naturally bright lounge, complete with large front-facing window that allows natural light to flood the room. The living space flows seamlessly into the dining area, creating the perfect setting for both relaxed evenings and entertaining guests. The kitchen is well-equipped and modern in design, offering ample storage and worktop space, along with access to the rear garden for added convenience.