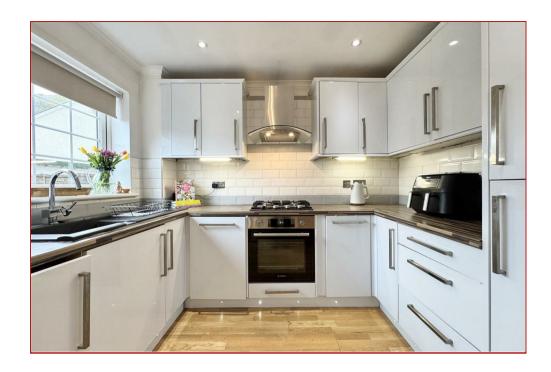

Internally, the property boasts a welcoming entrance hallway which leads through to a spacious and naturally bright lounge, complete with large front-facing window that allows natural light to flood the room. The living space flows seamlessly into the dining area, creating the perfect setting for both relaxed evenings and entertaining guests. The kitchen is well-equipped and modern in design, offering ample storage and worktop space, along with access to the rear garden for added convenience.