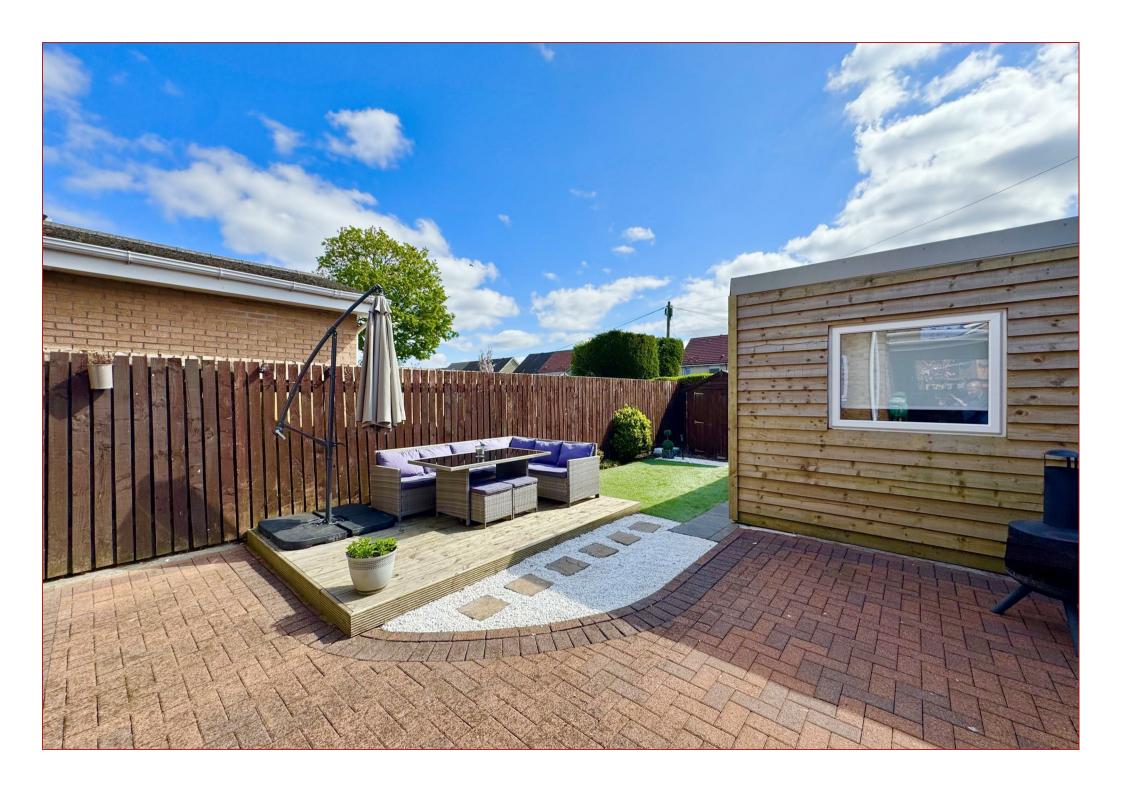

Externally, the home sits within beautifully maintained gardens to both the front and rear, with the rear garden offering a tranquil outdoor space that is fully enclosed and ideal for children, pets, or summer gatherings. A private driveway provides off-street parking with a detached outhouse offering additional storage, workshop space or gym. The property has also been installed with EV charging.