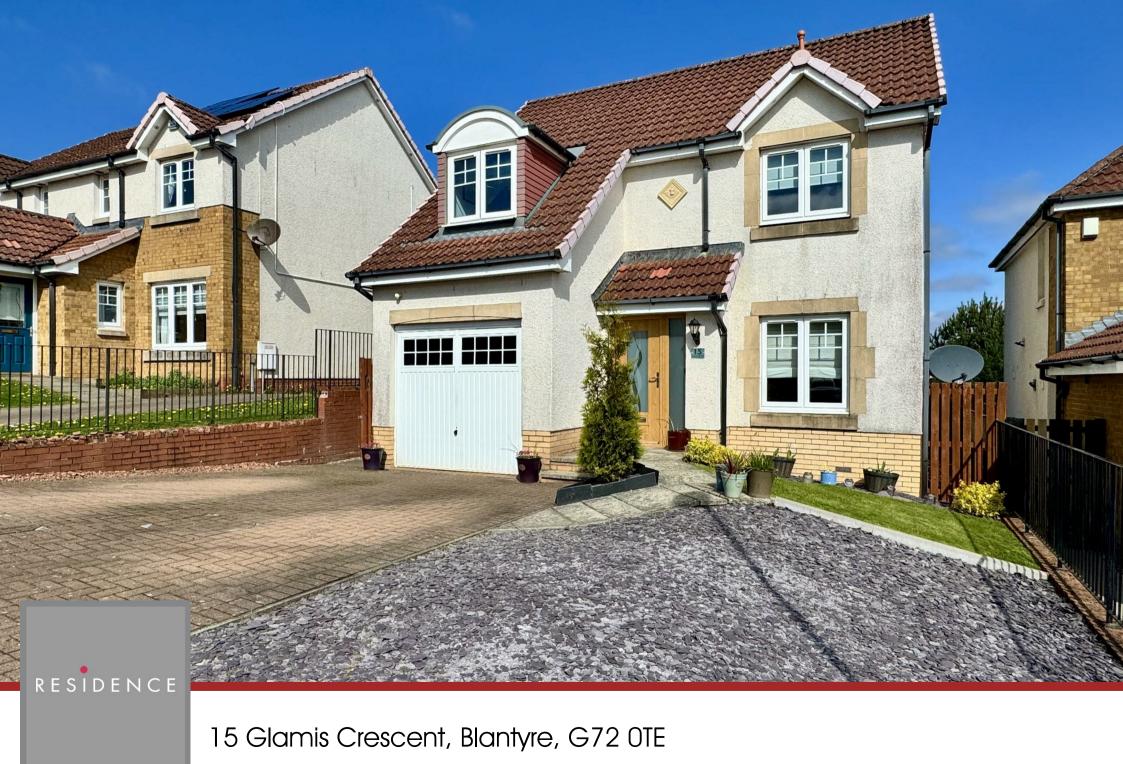

RESIDENCE

## 3 Bedrooms | 2 Public Rooms | 2 Bathrooms

This modern three bedroomed detached villa built by Bett Homes offers a well-designed layout of apartments formed over 2 levels.

The accommodation comprises reception hallway with staircase leading to the upper floor level, formal lounge with aspects to front and access to an open plan fitted, dining sized kitchen with a range of units and worktop surfaces, separate utility room with outer door to the side and cloaks/wc. On the upper floor there are three double bedrooms with master en-suite shower room and a separate family bathroom.

Features of the property include gas central heating, double glazing, monobloc driveway, garage and gardens that are enclosed to the rear with central lawn, bordering flower beds and a timber built sun deck.

958.00 sq ft | EER = C

RESIDENCE

RESIDENCE

T: 01698 444333 E: hamilton@residenceestateagents.co.uk A: 34 Cadzow Street, Hamilton, ML3 6DG

**Glamis crescent** 

We believe these details to be accurate; however, they do not form any part of a contract. Fixtures and fittings are not included unless specified in the enclosed. Photographs are for general information and it must not be inferred that any item is included for sale with the property. All distances and measurements are approximate. Floorplans may not be to scale and are for illustration purposes only.