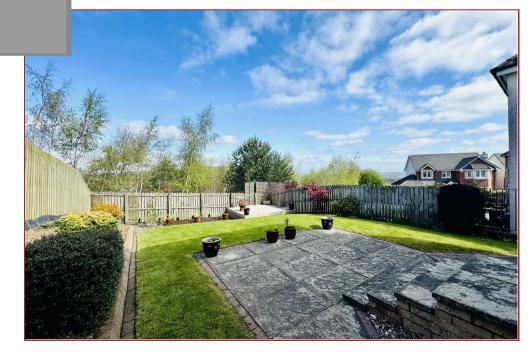

Features of the property include gas central heating, double glazing, monobloc driveway, garage and gardens that are enclosed to the rear with central lawn, bordering flower beds and a timber built sun deck.