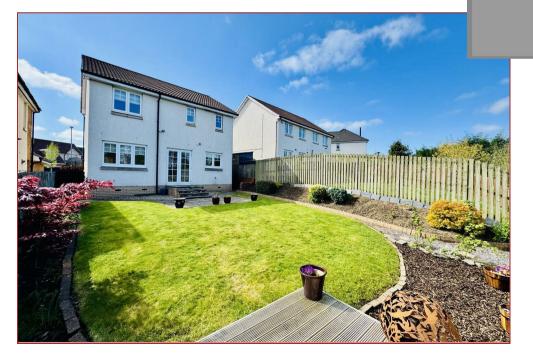

Features of the property include gas central heating, double glazing, monobloc driveway, garage and gardens that are enclosed to the rear with central lawn, bordering flower beds and a timber built sun deck.