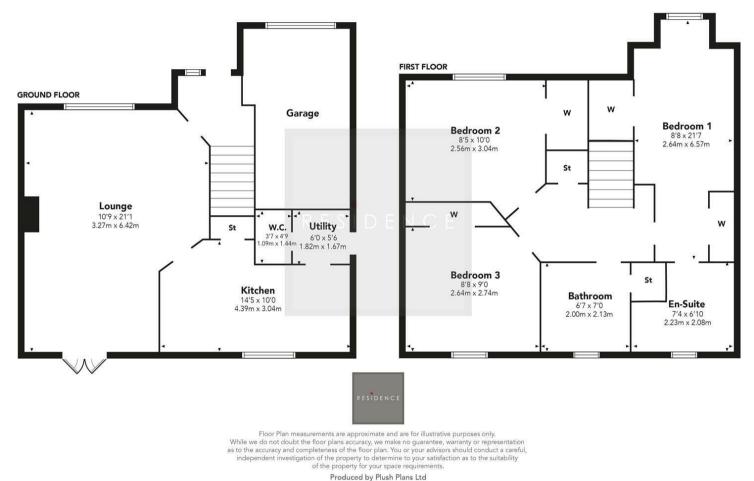

## 3 Bedrooms | 2 Public Rooms | 2 Bathrooms

This modern three bedroomed detached villa built by Bett Homes offers a well-designed layout of apartments formed over 2 levels.

The accommodation comprises reception hallway with staircase leading to the upper floor level, formal lounge with aspects to front and access to an open plan fitted, dining sized kitchen with a range of units and worktop surfaces, separate utility room with outer door to the side and cloaks/wc. On the upper floor there are three double bedrooms with master en-suite shower room and a separate family bathroom.

958.00 sq ft | EER = C

RESIDENCE

RESIDENCE

T: 01698 444333 E: hamilton@residenceestateagents.co.uk A: 34 Cadzow Street, Hamilton, ML3 6DG

**Glamis crescent** 

We believe these details to be accurate; however, they do not form any part of a contract. Fixtures and fittings are not included unless specified in the enclosed. Photographs are for general information and it must not be inferred that any item is included for sale with the property. All distances and measurements are approximate. Floorplans may not be to scale and are for illustration purposes only.