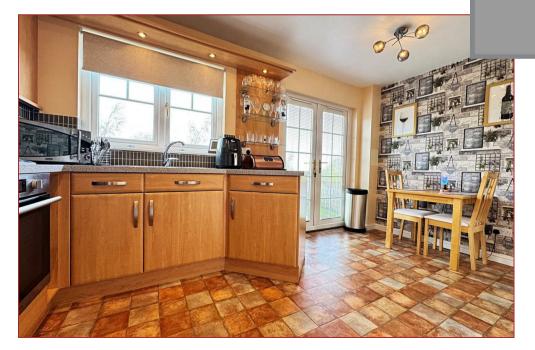

## 3 Bedrooms | 2 Public Rooms | 2 Bathrooms

This modern three bedroomed detached villa built by Bett Homes offers a well-designed layout of apartments formed over 2 levels.

The accommodation comprises reception hallway with staircase leading to the upper floor level, formal lounge with aspects to front and access to an open plan fitted, dining sized kitchen with a range of units and worktop surfaces, separate utility room with outer door to the side and cloaks/wc. On the upper floor there are three double bedrooms with master en-suite shower room and a separate family bathroom.