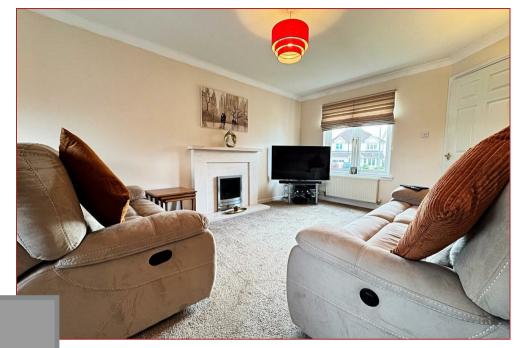

## 3 Bedrooms | 2 Public Rooms | 2 Bathrooms

This modern three bedroomed detached villa built by Bett Homes offers a well-designed layout of apartments formed over 2 levels.

The accommodation comprises reception hallway with staircase leading to the upper floor level, formal lounge with aspects to front and access to an open plan fitted, dining sized kitchen with a range of units and worktop surfaces, separate utility room with outer door to the side and cloaks/wc. On the upper floor there are three double bedrooms with master en-suite shower room and a separate family bathroom.