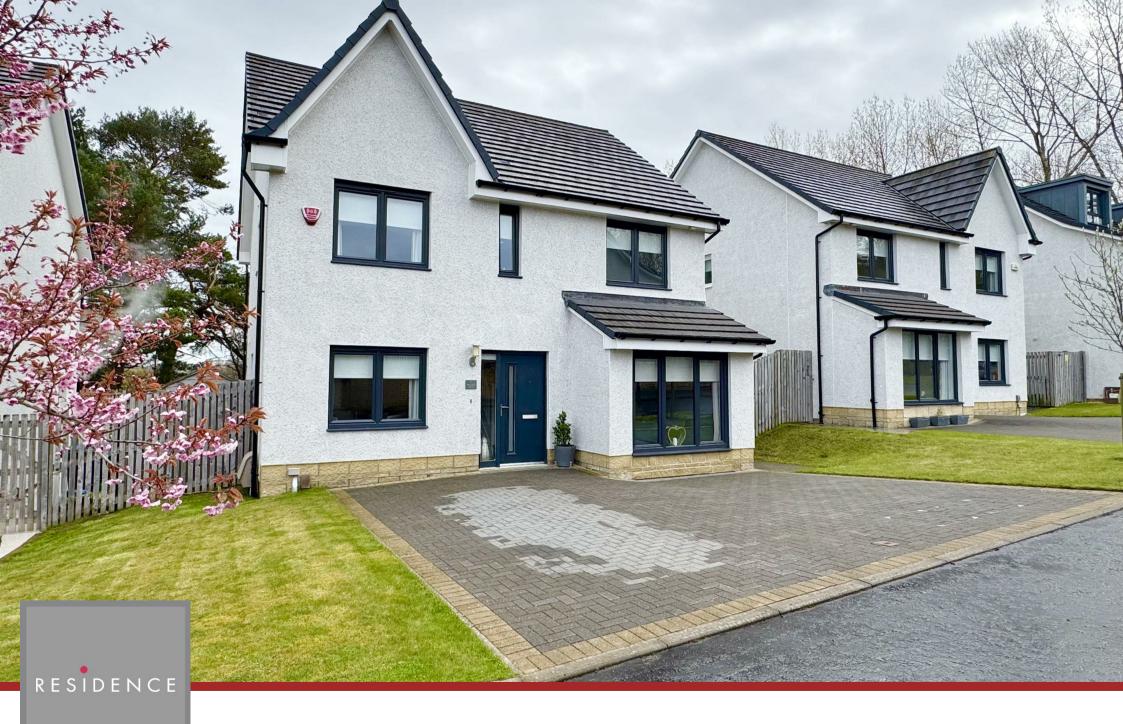

Set within a peaceful and well-maintained residential development, the home has great kerb appeal with its contemporary exterior, monoblock driveway, and neat front garden. Upon entering, you're welcomed by a bright and airy hallway that sets the tone for the rest of the property. The ground floor boasts a spacious lounge filled with natural light, perfect for relaxing or entertaining with French doors leading to the landscaped garden. The modern kitchen is both functional and stylish, featuring sleek cabinetry, ample workspace, and direct access to the rear garden through the utility room. A convenient downstairs WC adds to the practicality of the home.