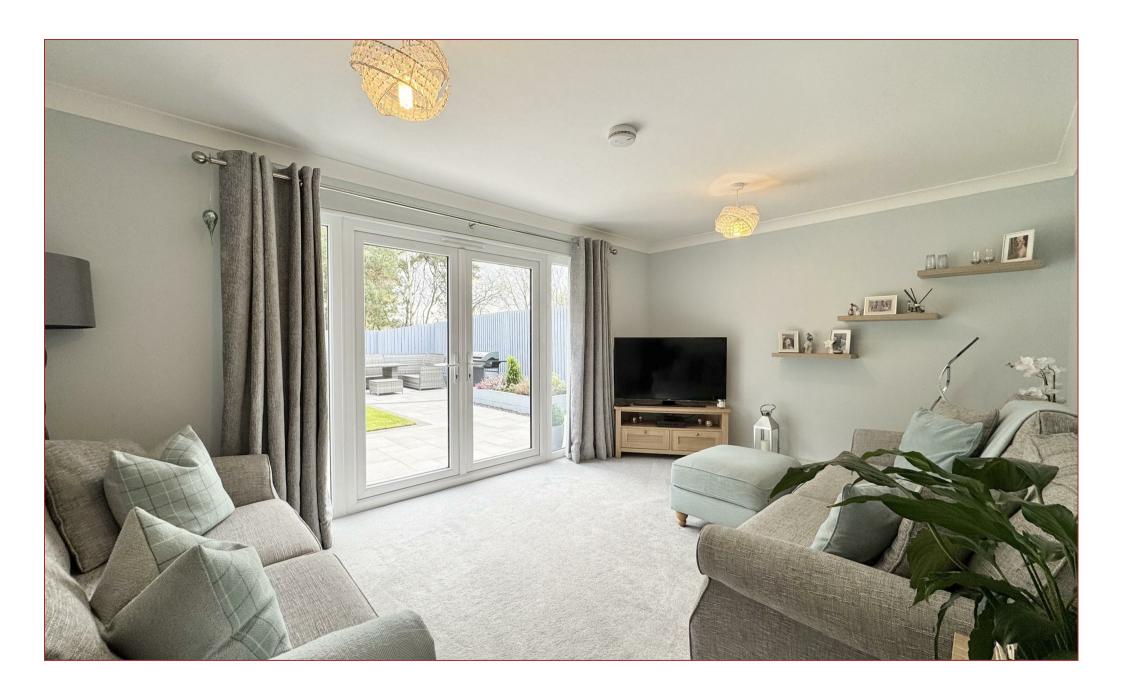

Set within a peaceful and well-maintained residential development, the home has great kerb appeal with its contemporary exterior, monoblock driveway, and neat front garden. Upon entering, you're welcomed by a bright and airy hallway that sets the tone for the rest of the property. The ground floor boasts a spacious lounge filled with natural light, perfect for relaxing or entertaining with French doors leading to the landscaped garden. The modern kitchen is both functional and stylish, featuring sleek cabinetry, ample workspace, and direct access to the rear garden through the utility room. A convenient downstairs WC adds to the practicality of the home.