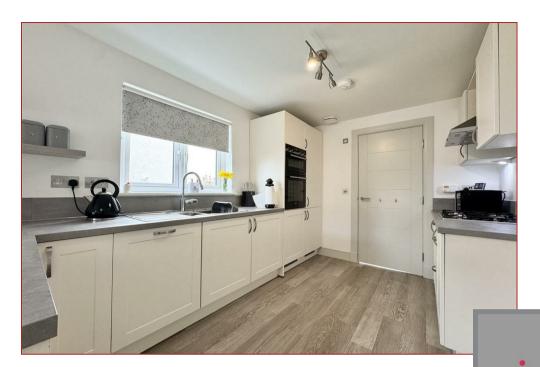

Set within a peaceful and well-maintained residential development, the home has great kerb appeal with its contemporary exterior, monoblock driveway, and neat front garden. Upon entering, you're welcomed by a bright and airy hallway that sets the tone for the rest of the property. The ground floor boasts a spacious lounge filled with natural light, perfect for relaxing or entertaining with French doors leading to the landscaped garden. The modern kitchen is both functional and stylish, featuring sleek cabinetry, ample workspace, and direct access to the rear garden through the utility room. A convenient downstairs WC adds to the practicality of the home.