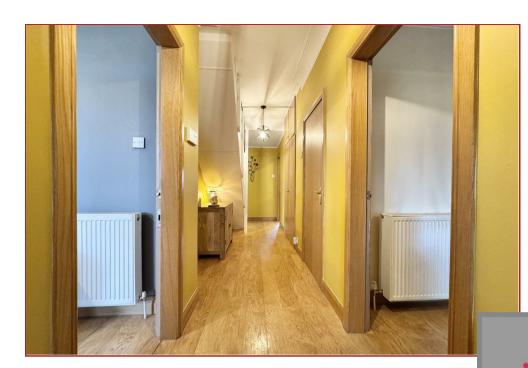

From the moment you arrive, the bungalow's presence is undeniable. Set back from the road behind a wall and gated entrance, the home boasts a substantial footprint with beautifully maintained gardens to the front and rear. The interior unfolds into a spacious, well-planned layout, designed with comfort and practicality in mind. A welcoming entrance hallway leads to an expansive living room and dining area bathed in natural light, offering ample space for entertaining or relaxing with family. A second reception room to the rear, ideal as a formal dining area or additional lounge, adds further versatility.