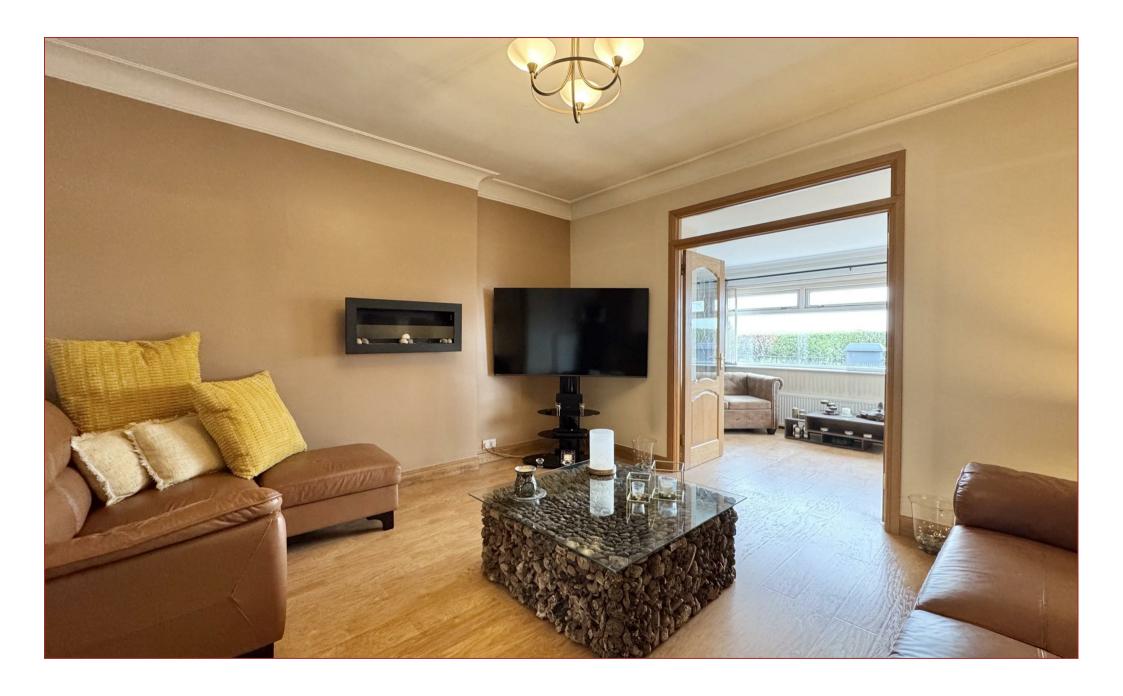

From the moment you arrive, the bungalow's presence is undeniable. Set back from the road behind a wall and gated entrance, the home boasts a substantial footprint with beautifully maintained gardens to the front and rear. The interior unfolds into a spacious, well-planned layout, designed with comfort and practicality in mind. A welcoming entrance hallway leads to an expansive living room and dining area bathed in natural light, offering ample space for entertaining or relaxing with family. A second reception room to the rear, ideal as a formal dining area or additional lounge, adds further versatility.