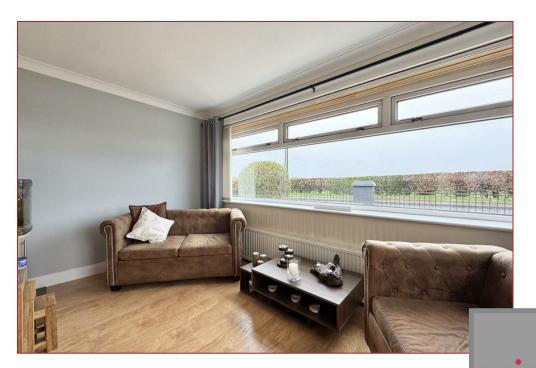

From the moment you arrive, the bungalow's presence is undeniable. Set back from the road behind a wall and gated entrance, the home boasts a substantial footprint with beautifully maintained gardens to the front and rear. The interior unfolds into a spacious, well-planned layout, designed with comfort and practicality in mind. A welcoming entrance hallway leads to an expansive living room and dining area bathed in natural light, offering ample space for entertaining or relaxing with family. A second reception room to the rear, ideal as a formal dining area or additional lounge, adds further versatility.