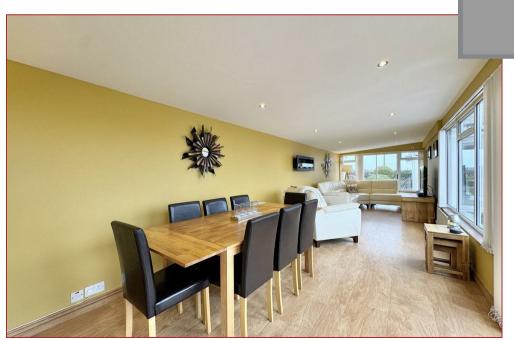

From the moment you arrive, the bungalow's presence is undeniable. Set back from the road behind a wall and gated entrance, the home boasts a substantial footprint with beautifully maintained gardens to the front and rear. The interior unfolds into a spacious, well-planned layout, designed with comfort and practicality in mind. A welcoming entrance hallway leads to an expansive living room and dining area bathed in natural light, offering ample space for entertaining or relaxing with family. A second reception room to the rear, ideal as a formal dining area or additional lounge, adds further versatility.