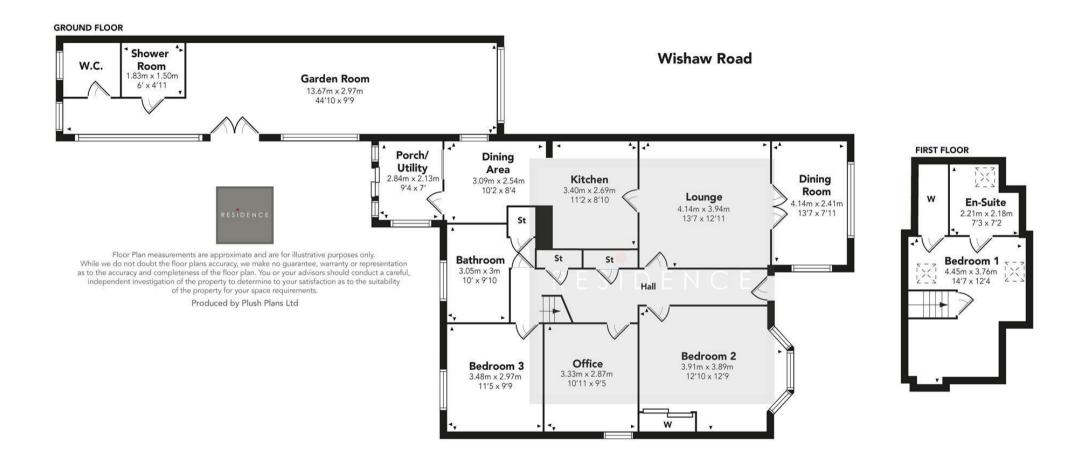

## 4 Bedrooms | 3 Public Rooms | 4 Bathrooms

Nestled along the peaceful stretch of Wishaw Road in the semi-rural hamlet of Bogside, this exceptional large bungalow presents a rare opportunity to own a truly impressive family home that effortlessly combines generous proportions with countryside charm. Surrounded by open fields the property offers a private and tranquil setting while remaining within easy reach of nearby towns and transport links, making it ideal for those seeking the balance of rural living with urban convenience.

From the moment you arrive, the bungalow's presence is undeniable. Set back from the road behind a wall and gated entrance, the home boasts a substantial footprint with beautifully maintained gardens to the front and rear. The interior unfolds into a spacious, well-planned layout, designed with comfort and practicality in mind. A welcoming entrance hallway leads to an expansive living room and dining area bathed in natural light, offering ample space for entertaining or relaxing with family. A second reception room to the rear, ideal as a formal dining area or additional lounge, adds further versatility.

The heart of the home is the generously sized kitchen, fitted with quality units and complemented by a separate utility area and ample storage throughout. With multiple bedrooms, including a particularly spacious master with en-suite, the property easily caters to the needs of growing families or those looking for single-level living without compromise. Each room is thoughtfully decorated allowing new owners to effortlessly make it their own.

Externally, the rear garden is a standout feature, offering a large, enclosed outdoor space perfect for summer gatherings, gardening, or simply enjoying the peaceful surroundings. With detached garage, potential for further development or extension (subject to planning), and excellent road links to Wishaw, Motherwell, and beyond, this rare bungalow in Bogside blends space, location, and lifestyle into one compelling package.