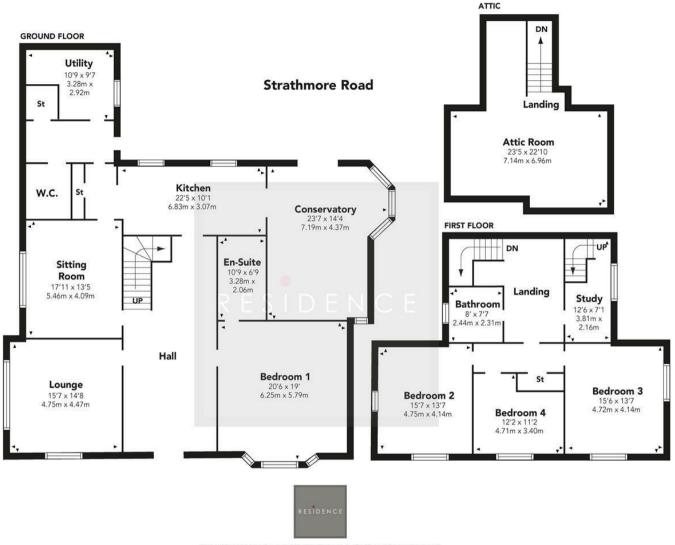

Offering traditionally proportioned rooms and high ceilings the accommodation comprises grand pillared reception hall with feature fireplace, cloakroom wc, lounge, sitting room, spacious garden room/conservatory, modern fitted kitchen, utility room and a downstairs master bedroom with en-suite and feature freestanding bathtub at the bay window. The upper floor contains three further bedrooms, a study and a bathroom whilst the top floor contains a large floored and lined attic room that lends itself to many uses.

The floor plan shall provide you with a detailed layout of this well laid out and comfortable home, however we recommend viewing to appreciate the layout and the setting that's on offer.

The gardens are well maintained, enclosed and private with a monoblock driveway providing generous parking space and access to the outbuildings and garaging. To the front there is further off-street parking and views over the bowling green whilst the side/rear garden contains timber decking, an established lawn with mature trees and patios.

The garage is generously sized and has power and lighting.

RESIDENCE

Floor Plan measurements are approximate and are for illustrative purposes only. While we do not doubt the floor plans accuracy, we make no guarantee, warranty or representation as to the accuracy and completeness of the floor plan. You or your advisors should conduct a careful, independent investigation of the property to determine to your satisfaction as to the suitability of the property for your space requirements.