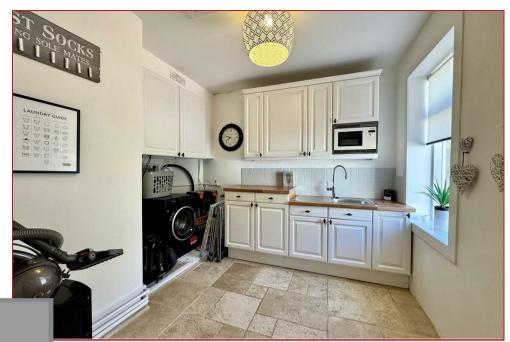

Offering traditionally proportioned rooms and high ceilings the accommodation comprises grand pillared reception hall with feature fireplace, cloakroom wc, lounge, sitting room, spacious garden room/conservatory, modern fitted kitchen, utility room and a downstairs master bedroom with en-suite and feature freestanding bathtub at the bay window. The upper floor contains three further bedrooms, a study and a bathroom whilst the top floor contains a large floored and lined attic room that lends itself to many uses.