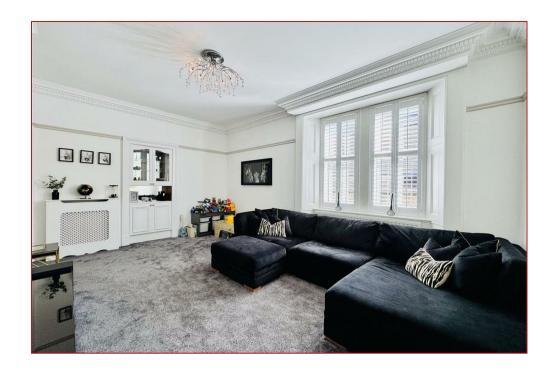

Offering traditionally proportioned rooms and high ceilings the accommodation comprises grand pillared reception hall with feature fireplace, cloakroom wc, lounge, sitting room, spacious garden room/conservatory, modern fitted kitchen, utility room and a downstairs master bedroom with en-suite and feature freestanding bathtub at the bay window. The upper floor contains three further bedrooms, a study and a bathroom whilst the top floor contains a large floored and lined attic room that lends itself to many uses.