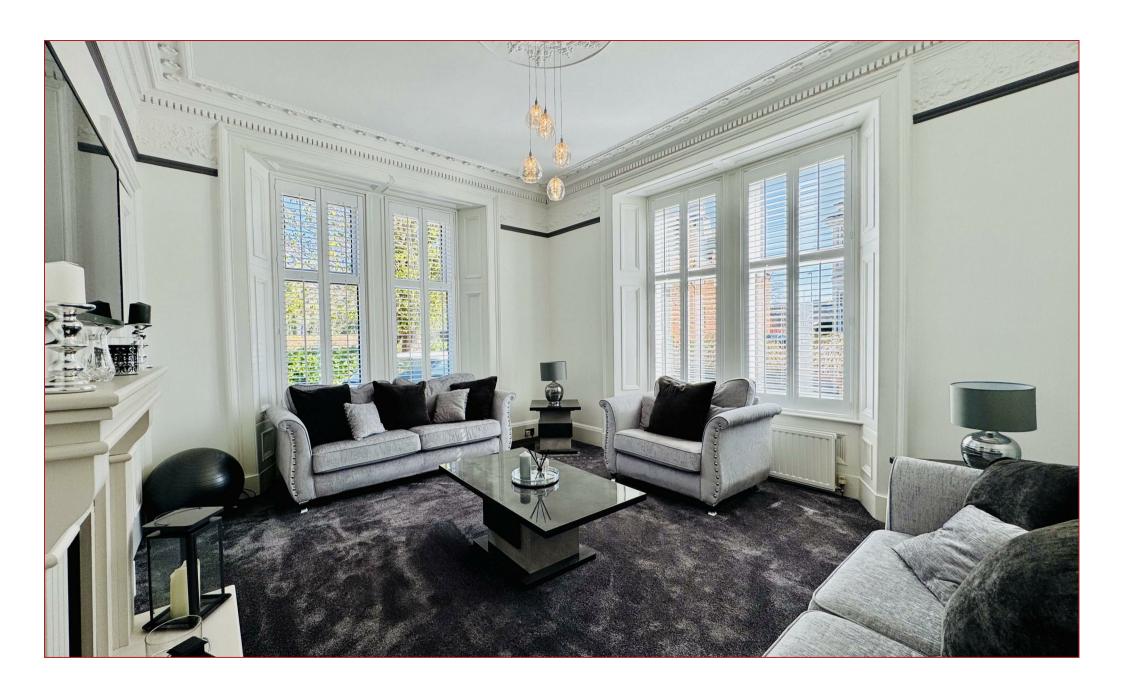

The property offers an array of spacious, versatile, bright and airy apartments and has been finished to a high standard throughout.

Many of the period features and much of the traditional character remains within house having been sympathetically modernised with fresh neutral decor and finished with quality carpeting, hardwood and tiled floor coverings. Further features include a gas central heating system, double glazing, modern sanitary ware within the bathrooms and en-suite whilst the fitted kitchen incorporating an Aga and integrated appliances.

Offering traditionally proportioned rooms and high ceilings the accommodation comprises grand pillared reception hall with feature fireplace, cloakroom wc, lounge, sitting room, spacious garden room/conservatory, modern fitted kitchen, utility room and a downstairs master bedroom with en-suite and feature freestanding bathtub at the bay window. The upper floor contains three further bedrooms, a study and a bathroom whilst the top floor contains a large floored and lined attic room that lends itself to many uses.