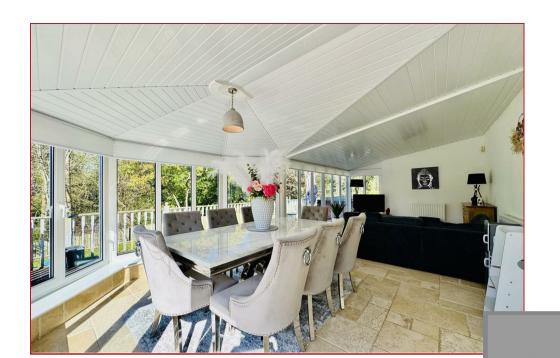

Offering traditionally proportioned rooms and high ceilings the accommodation comprises grand pillared reception hall with feature fireplace, cloakroom wc, lounge, sitting room, spacious garden room/conservatory, modern fitted kitchen, utility room and a downstairs master bedroom with en-suite and feature freestanding bathtub at the bay window. The upper floor contains three further bedrooms, a study and a bathroom whilst the top floor contains a large floored and lined attic room that lends itself to many uses.