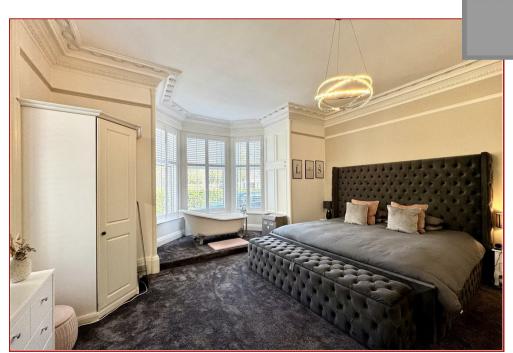

Offering traditionally proportioned rooms and high ceilings the accommodation comprises grand pillared reception hall with feature fireplace, cloakroom wc, lounge, sitting room, spacious garden room/conservatory, modern fitted kitchen, utility room and a downstairs master bedroom with en-suite and feature freestanding bathtub at the bay window. The upper floor contains three further bedrooms, a study and a bathroom whilst the top floor contains a large floored and lined attic room that lends itself to many uses.