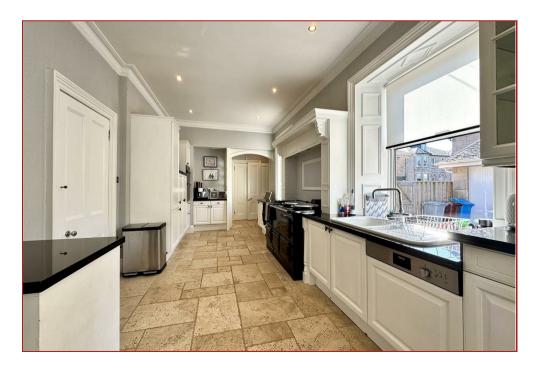

The property offers an array of spacious, versatile, bright and airy apartments and has been finished to a high standard throughout.

Many of the period features and much of the traditional character remains within house having been sympathetically modernised with fresh neutral decor and finished with quality carpeting, hardwood and tiled floor coverings. Further features include a gas central heating system, double glazing, modern sanitary ware within the bathrooms and en-suite whilst the fitted kitchen incorporating an Aga and integrated appliances.

Offering traditionally proportioned rooms and high ceilings the accommodation comprises grand pillared reception hall with feature fireplace, cloakroom wc, lounge, sitting room, spacious garden room/conservatory, modern fitted kitchen, utility room and a downstairs master bedroom with en-suite and feature freestanding bathtub at the bay window. The upper floor contains three further bedrooms, a study and a bathroom whilst the top floor contains a large floored and lined attic room that lends itself to many uses.