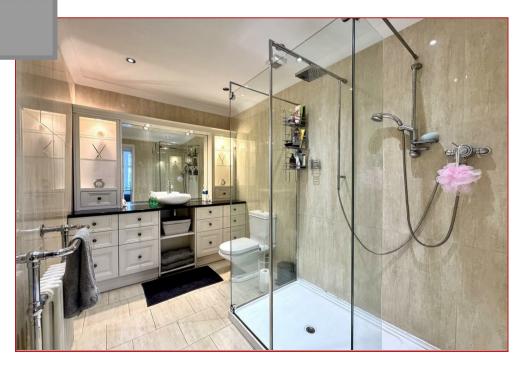

Offering traditionally proportioned rooms and high ceilings the accommodation comprises grand pillared reception hall with feature fireplace, cloakroom wc, lounge, sitting room, spacious garden room/conservatory, modern fitted kitchen, utility room and a downstairs master bedroom with en-suite and feature freestanding bathtub at the bay window. The upper floor contains three further bedrooms, a study and a bathroom whilst the top floor contains a large floored and lined attic room that lends itself to many uses.