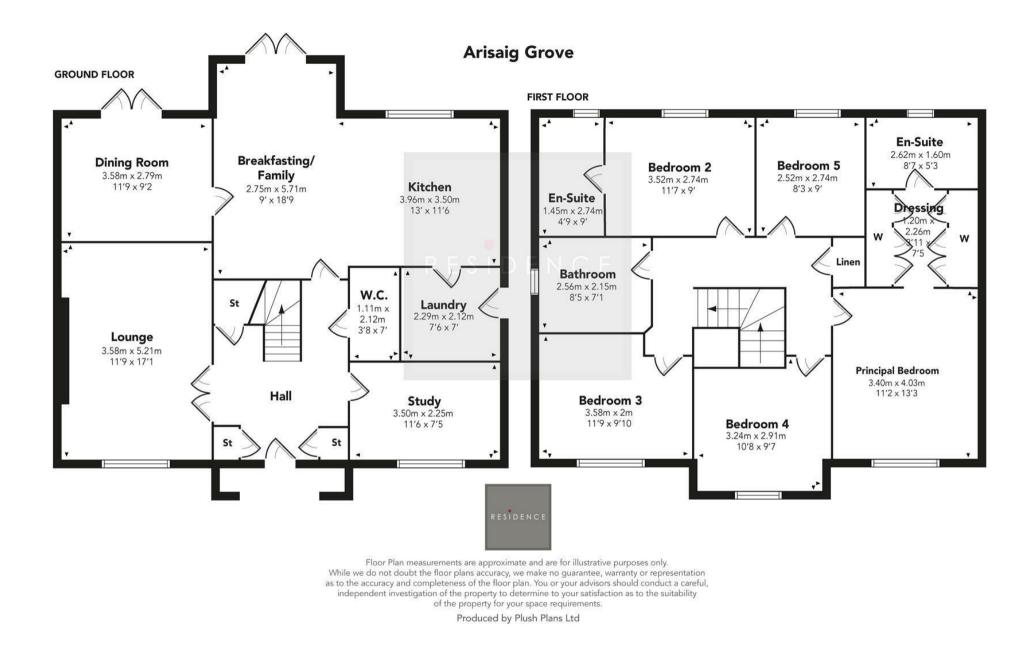

## 5 Bedrooms | 2 Public Rooms | 2 Bathrooms

This beautifully presented, successfully modified and extensively modernised and upgraded 5 bedroomed family home is a real showstopper.

The property has been to finish to the highest standard and is in true walk in, show home condition.

The attention to detail and quality of vision can only be appreciated upon internal inspection of this ideal family property.

The accommodation comprises of a welcoming reception hallway with feature glass balustrade, cloaks/wc, gorgeous lounge with focal point media wall and fireplace, home office/study that could be utilised as a downstairs bedroom if required, stunning family room, open pan dining room and contemporary designed and fitted breakfasting kitchen and utility room. On the upper floor there is a galleried landing, 5 bedrooms, 2 en-suites, master dressing area and a separate family bathroom.

Features of the home include gas fired central heating, double glazing, maintained gardens, a large monobloc driveway providing parking for multiple cars and a double garage.

Early viewing is highly advised in order to fully appreciate the standard of finish and attention to detail on offer.

1915.00 sq ft | EER = B

We believe these details to be accurate; however, they do not form any part of a contract. Fixtures and fittings are not included unless specified in the enclosed. Photographs are for general information and it must not be inferred that any item is included for sale with the property. All distances and measurements are approximate. Floorplans may not be to scale and are for illustration purposes only.