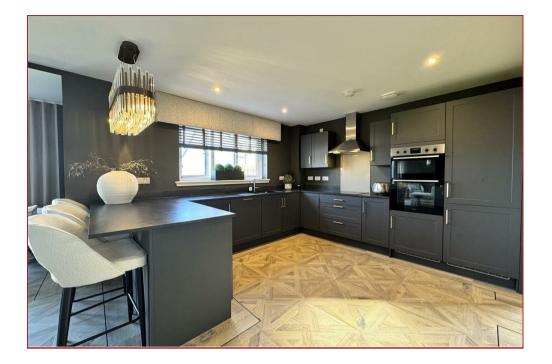

The attention to detail and quality of vision can only be appreciated upon internal inspection of this ideal family property.

The accommodation comprises of a welcoming reception hallway with feature glass balustrade, cloaks/wc, gorgeous lounge with focal point media wall and fireplace, home office/study that could be utilised as a downstairs bedroom if required, stunning family room, open pan dining room and contemporary designed and fitted breakfasting kitchen and utility room. On the upper floor there is a galleried landing, 5 bedrooms, 2 en-suites, master dressing area and a separate family bathroom.