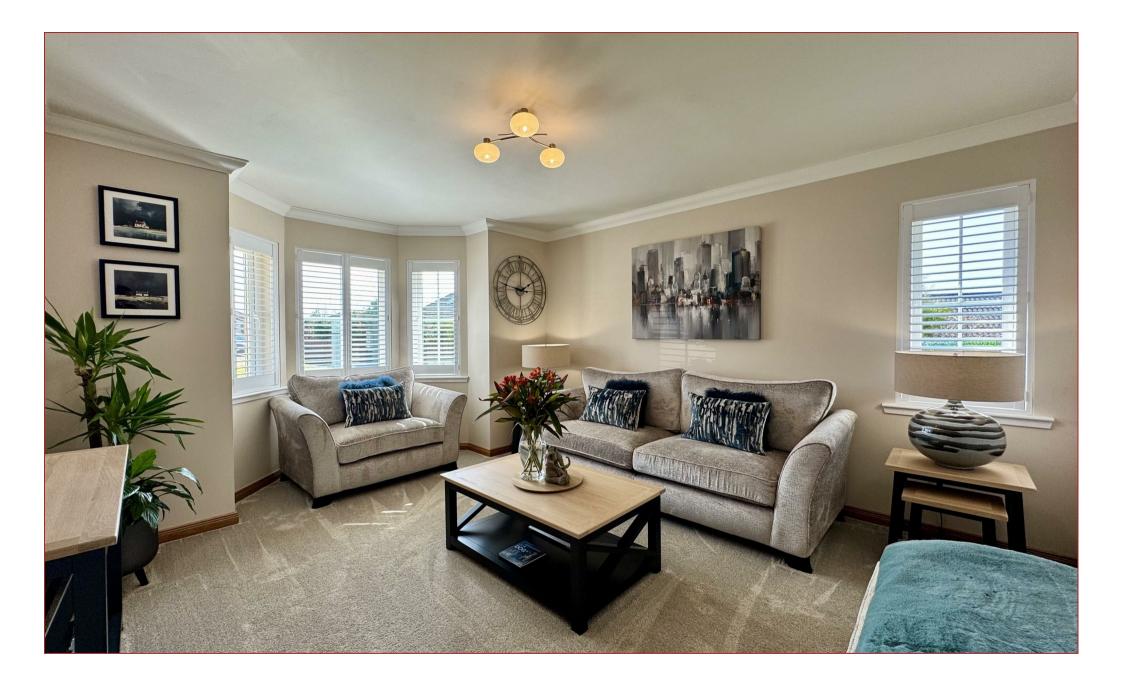

The accommodation in its entirety consists of, welcoming reception hallway, spacious bay windowed lounge with aspects to front and side, a contemporary designed and fitted breakfasting kitchen with open plan access to an impressive family room with aspects and access to the rear gardens, well equipped utility room with access to side. The bungalow offers 4 double bedrooms, of which the master has excellent, wall to wall fitted wardrobes and its own en-suite shower room whilst there is a separate, stylishly designed and fitted family bathroom.