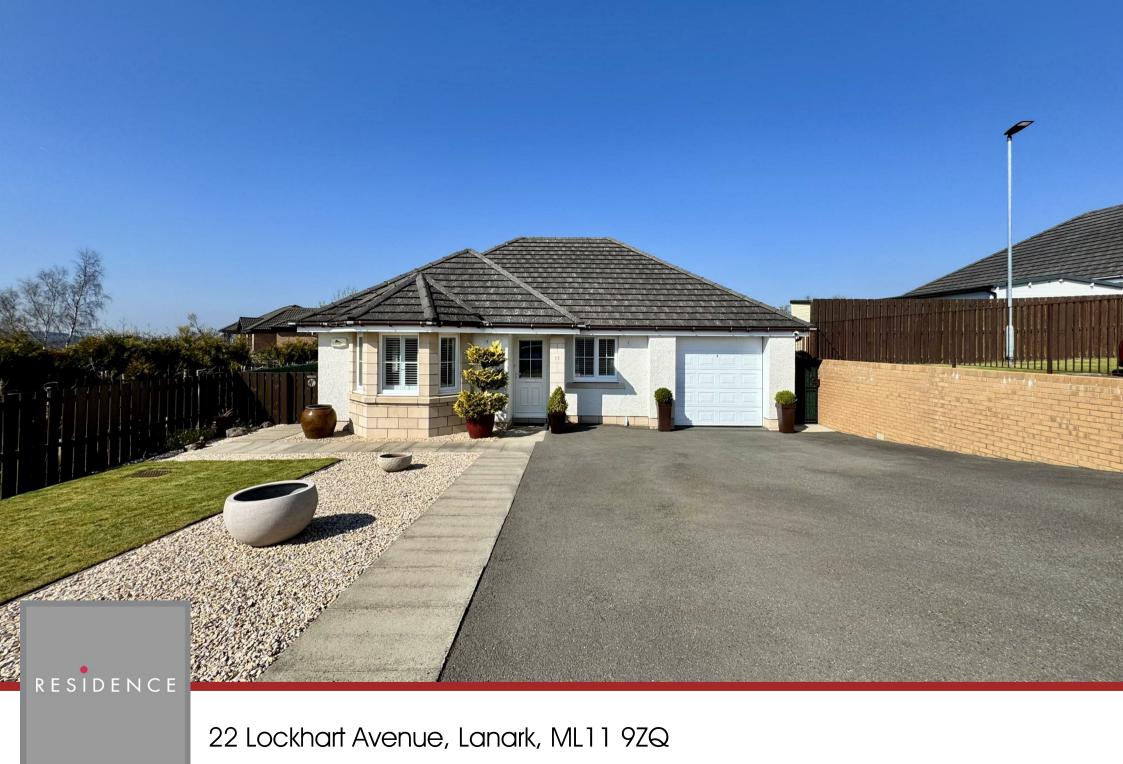

## 4 Bedrooms | 2 Public Rooms | 2 Bathrooms

Enjoying an excellent position at the end of this quiet and much sought after residential cul-de-sac, this beautifully presented and deceptively spacious, larger style 4 bedroomed detached bungalow offers lovely and open country views to the rear.

The property has been finished to an exceptionally high standard throughout and is in walk in condition.

The home offers an array of generous sized apartments which are formed all on the one level whilst occupying sizable, landscaped gardens that offer great privacy to the rear.

Features of the property include decorative and quality shutters throughout, underfloor heating, newly replaced boiler with 11-year warranty remaining, recessed external down lights surrounding the home as well as double glazing, security alarm, CCTV, partially floored loft, large driveway and garage.