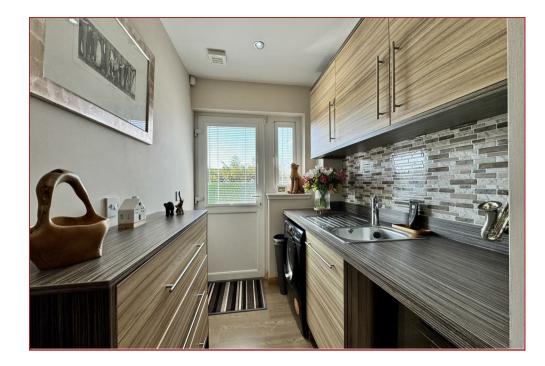

The accommodation in its entirety consists of, welcoming reception hallway, spacious bay windowed lounge with aspects to front and side, a contemporary designed and fitted breakfasting kitchen with open plan access to an impressive family room with aspects and access to the rear gardens, well equipped utility room with access to side. The bungalow offers 4 double bedrooms, of which the master has excellent, wall to wall fitted wardrobes and its own en-suite shower room whilst there is a separate, stylishly designed and fitted family bathroom.