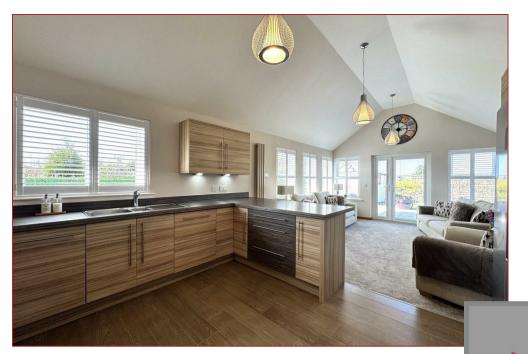

The accommodation in its entirety consists of, welcoming reception hallway, spacious bay windowed lounge with aspects to front and side, a contemporary designed and fitted breakfasting kitchen with open plan access to an impressive family room with aspects and access to the rear gardens, well equipped utility room with access to side. The bungalow offers 4 double bedrooms, of which the master has excellent, wall to wall fitted wardrobes and its own en-suite shower room whilst there is a separate, stylishly designed and fitted family bathroom.