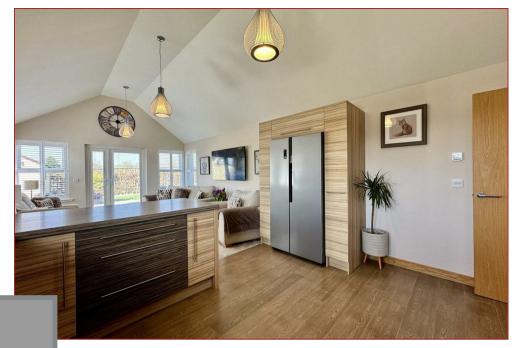

The accommodation in its entirety consists of, welcoming reception hallway, spacious bay windowed lounge with aspects to front and side, a contemporary designed and fitted breakfasting kitchen with open plan access to an impressive family room with aspects and access to the rear gardens, well equipped utility room with access to side. The bungalow offers 4 double bedrooms, of which the master has excellent, wall to wall fitted wardrobes and its own en-suite shower room whilst there is a separate, stylishly designed and fitted family bathroom.