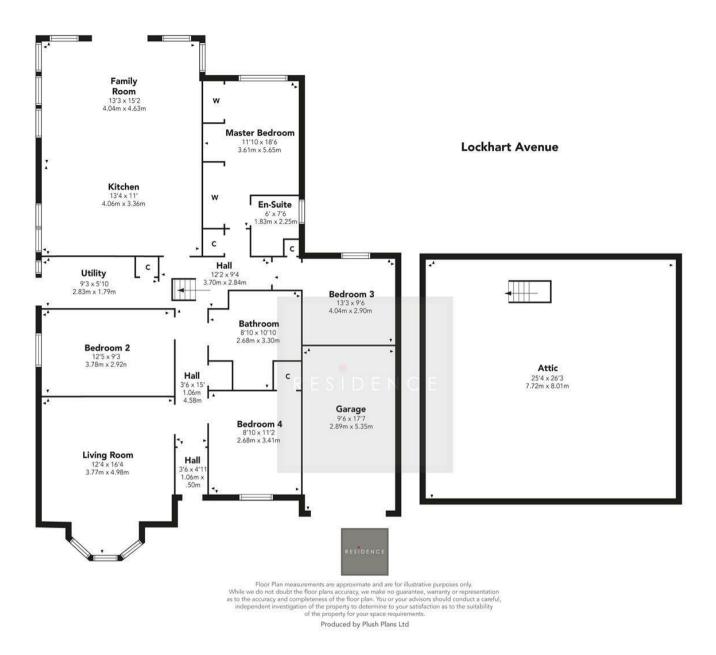

The enclosed floor plan will provide a detailed layout of this lovely home however both internal and external viewing is highly advised in order to fully appreciate the size, style and setting on offer.

1431.00 sq ft  $\mid$  EER = C

RESIDENCE

RESIDENCE

We believe these details to be accurate; however, they do not form any part of a contract. Fixtures and fittings are not included unless specified in the enclosed. Photographs are for general information and it must not be inferred that any item is included for sale with the property. All distances and measurements are approximate. Floorplans may not be to scale and are for illustration purposes only.