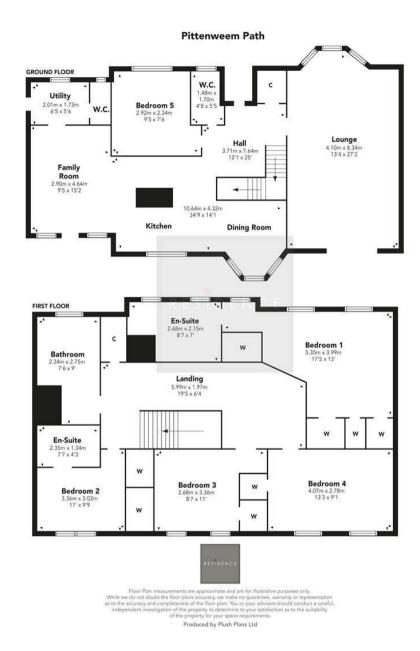

## 5 Bedrooms | 2 Public Rooms | 5 Bathrooms

Located within this highly regarded cul-de-sac of larger style detached family homes within the ever-popular West Craigs development, this executive 5 bedroomed detached villa offers excellent and versatile living space.

This impressive property is a wonderful, successfully modified family home that's in walk in condition whilst set within established gardens as well as featuring a large driveway and double garage.

The accommodation comprises of a welcoming and broad open plan reception hallway with staircase to the upper floor level, cloaks/wc with 2-piece suite, generous sized bay windowed lounge, stylish, well designed and contemporary kitchen with centre island, family room and bay windowed dining room, utility room and a secondary cloaks/wc. There is a downstairs 5th bedroom which is currently being used as a home office/study. On the upper floor there are 4 double bedrooms, all with fitted wardrobes. 2 of the bedrooms have their own en-suite shower rooms whilst there is a stylish and contemporary designed and fitted family bathroom.