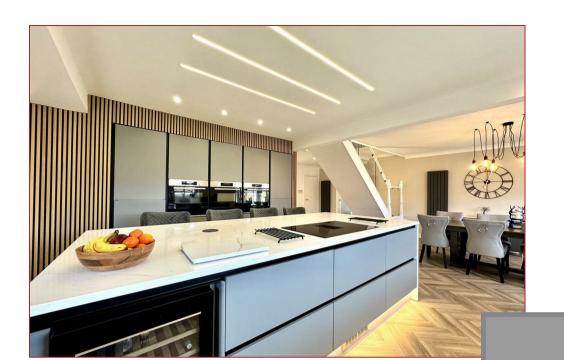

This impressive property is a wonderful, successfully modified family home that's in walk in condition whilst set within established gardens as well as featuring a large driveway and double garage.

The accommodation comprises of a welcoming and broad open plan reception hallway with staircase to the upper floor level, cloaks/wc with 2-piece suite, generous sized bay windowed lounge, stylish, well designed and contemporary kitchen with centre island, family room and bay windowed dining room, utility room and a secondary cloaks/wc. There is a downstairs 5th bedroom which is currently being used as a home office/study. On the upper floor there are 4 double bedrooms, all with fitted wardrobes. 2 of the bedrooms have their own en-suite shower rooms whilst there is a stylish and contemporary designed and fitted family bathroom.