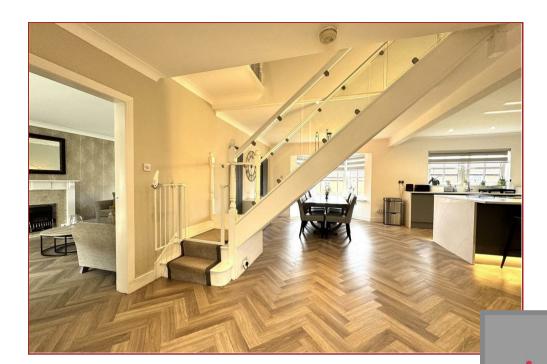

This impressive property is a wonderful, successfully modified family home that's in walk in condition whilst set within established gardens as well as featuring a large driveway and double garage.

The accommodation comprises of a welcoming and broad open plan reception hallway with staircase to the upper floor level, cloaks/wc with 2-piece suite, generous sized bay windowed lounge, stylish, well designed and contemporary kitchen with centre island, family room and bay windowed dining room, utility room and a secondary cloaks/wc. There is a downstairs 5th bedroom which is currently being used as a home office/study. On the upper floor there are 4 double bedrooms, all with fitted wardrobes. 2 of the bedrooms have their own en-suite shower rooms whilst there is a stylish and contemporary designed and fitted family bathroom.