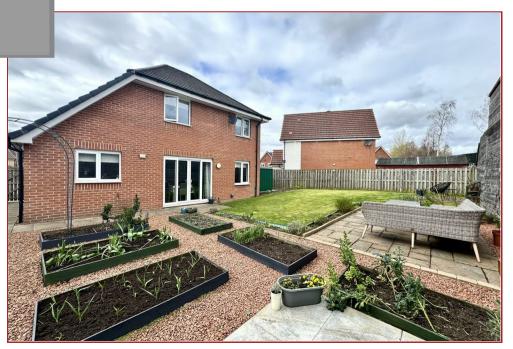

Features of the property include gas central heating, double glazing, monobloc driveway and sizable gardens that extend to the front, side and rear.

Vesuvius Drive is a desirable residential development within a short distance of the popular towns of Motherwell and Wishaw. Amenities include local shops, supermarkets, schools, college, health and leisure facilities. Transport access for commuting to Glasgow and Edinburgh via motorway network and public transport link.