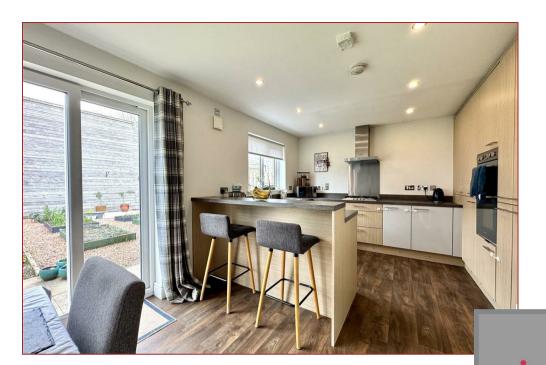

The property offers a versatile and well-designed layout of apartments which are formed over 2 levels and finished with neutral tones throughout.

The accommodation comprises of a welcoming reception hallway with staircase to the upper floor level, cloaks/wc with 2-piece suite, generous sized lounge with aspects to front, a bright, airy and sizable open plan family room, dining area and modern fitted kitchen that has a range of base and wall mounted storage units with worktop surfaces whilst there is a separate, well equipped utility room. The property has 5 bedrooms, one of which is located on the ground floor level. Upstairs there are 4 bedrooms, 3 of which have storage facilities, the master has its own ensuite shower room whilst there is a separate modern fitted family bathroom.