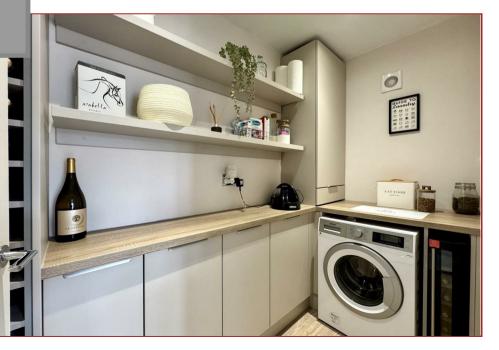

The property offers a versatile and well-designed layout of apartments which are formed over 2 levels and finished with neutral tones throughout.

The accommodation comprises of a welcoming reception hallway with staircase to the upper floor level, cloaks/wc with 2-piece suite, generous sized lounge with aspects to front, a bright, airy and sizable open plan family room, dining area and modern fitted kitchen that has a range of base and wall mounted storage units with worktop surfaces whilst there is a separate, well equipped utility room. The property has 5 bedrooms, one of which is located on the ground floor level. Upstairs there are 4 bedrooms, 3 of which have storage facilities, the master has its own ensuite shower room whilst there is a separate modern fitted family bathroom.