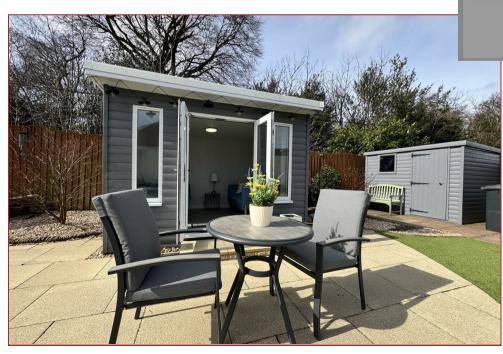

This wonderful family home has been finished to a very high standard throughout and is in walk-in condition.

The accommodation comprises entrance vestibule that leads to a welcoming reception hallway, bay windowed formal lounge with aspects to front, formal dining room, modern fitted integrated kitchen with open plan morning room with access to the rear gardens, utility room, shower room, downstairs family bathroom and an additional family/sitting room that could be used as a downstairs 5th bedroom if required. The property has 4 bedrooms of which the master bedroom is on the ground floor level.

Features of the property include gas central heating, double glazing, driveways with ample parking for 2/3 cars leading to a garage. The gardens are large and established and have been landscaped and beautifully maintained.