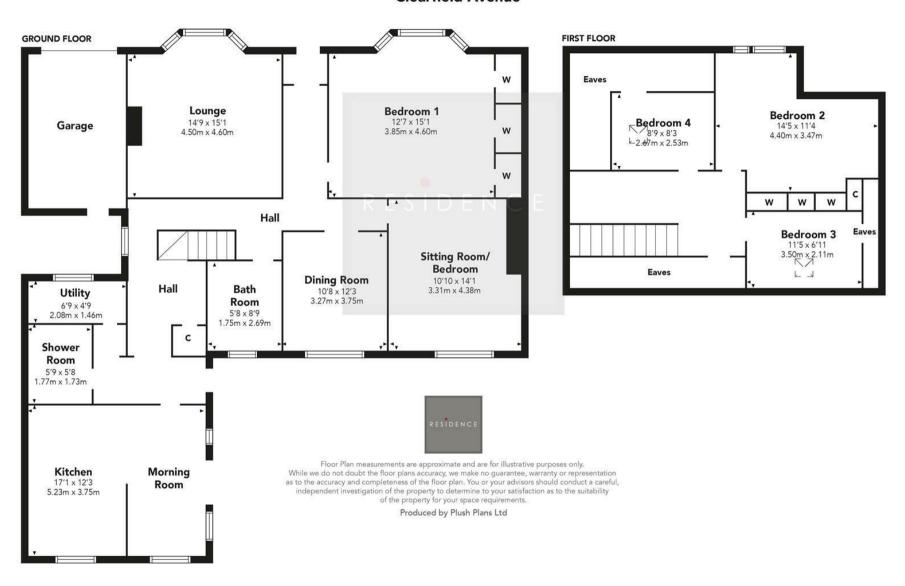

This wonderful family home has been finished to a very high standard throughout and is in walk-in condition.

The accommodation comprises entrance vestibule that leads to a welcoming reception hallway, bay windowed formal lounge with aspects to front, formal dining room, modern fitted integrated kitchen with open plan morning room with access to the rear gardens, utility room, shower room, downstairs family bathroom and an additional family/sitting room that could be used as a downstairs 5th bedroom if required. The property has 4 bedrooms of which the master bedroom is on the ground floor level.

Features of the property include gas central heating, double glazing, driveways with ample parking for 2/3 cars leading to a garage. The gardens are large and established and have been landscaped and beautifully maintained.