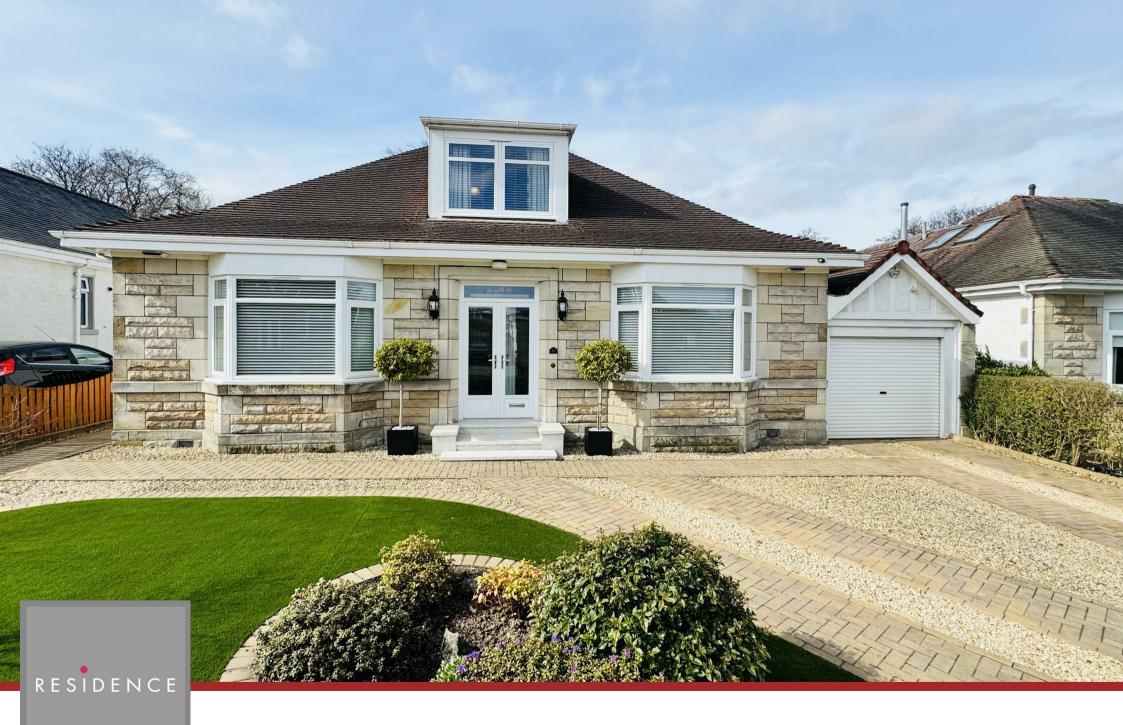

## 4 Bedrooms | 2 Public Rooms | 2 Bathrooms

This beautifully presented and very attractive double bay, sandstone-fronted 4 bedroomed, three to four public roomed chalet style detached bungalow is located within one of Hamilton's most prestigious addresses and is set within great sized established landscaped gardens that extend to the front side and the rear of the property.

Features of the property include gas central heating, double glazing, driveways with ample parking for 2/3 cars leading to a garage. The gardens are large and established and have been landscaped and beautifully maintained.