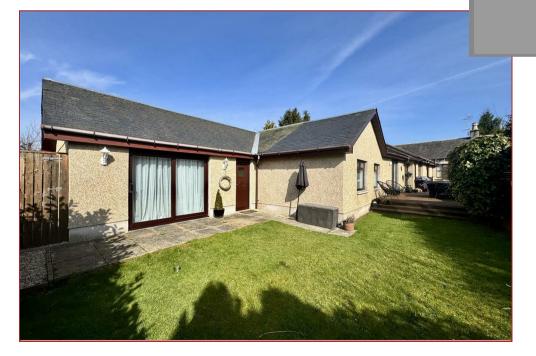

Features of the property include oil fired central heating, double glazing and driveway providing ample parking for several cars.

Further features include an attractive stone-built boundary wall to the front and good size enclosed private gardens to the rear.