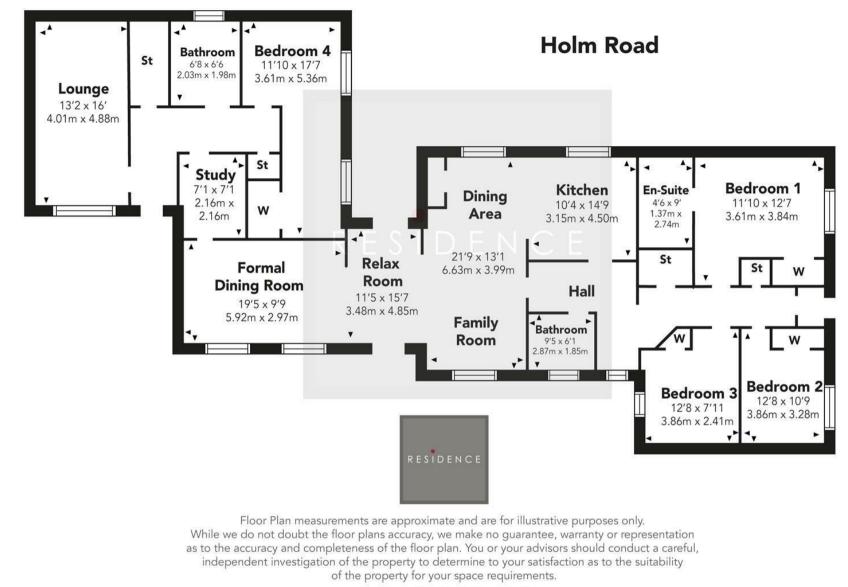

The property Is in walk- in condition and the accommodation on offer consists of entrance vestibule, welcoming reception hallway, lounge with patio doors leading to the rear gardens, generous size open plan family room with dining area and modern fitted kitchen, relax room with access to the formal dining room, study area, 4 bedrooms with master en-suite shower room whilst there are 2 separate family bathrooms.

The enclosed floor plan will provide a detailed layout of this beautiful home however both internal and external inspection is highly advised in order to fully appreciate the size, style and setting on offer. Holm Road is a lovely setting located within the village of Crossford. Crossford village is one of the four villages located within the Clyde Valley and located near to the town of Lanark, offering buyers a true village atmosphere and a country lifestyle. Catchment area for Underbank Primary School. The Clyde Valley is renowned for its variety of garden centres and scenic walks.

 $2174.00 \text{ sq ft} \mid \text{EER} = \text{E}$ 

RESIDENCE

RESIDENCE

Produced by Plush Plans Ltd

We believe these details to be accurate; however, they do not form any part of a contract. Fixtures and fittings are not included unless specified in the enclosed. Photographs are for general information and it must not be inferred that any item is included for sale with the property. All distances and measurements are approximate. Floorplans may not be to scale and are for illustration purposes only.