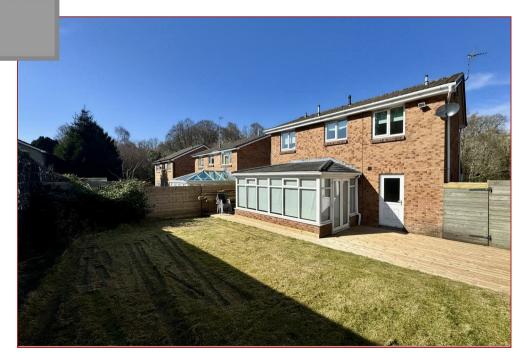

Features of the property include gas central heating, double glazing, monobloc driveway and gardens that are enclosed to the rear with lawn and timber decking.

Larkhall is a popular commuter village on the outskirts of Hamilton. The area has excellent schooling, shopping facilities and sports amenities including golf courses, swimming baths, gym facilities and football parks. The main street has several pubs, bistros and restaurants, and a wide variety of shops. The nearest town is Hamilton, which has a wide variety of restaurants, bistros and pubs. For those commuting by public transport there are regular bus and train links to the surrounding towns including East Kilbride, Motherwell, Glasgow and Edinburgh. The nearby M74 motorway provides excellent road links throughout the west of Scotland.