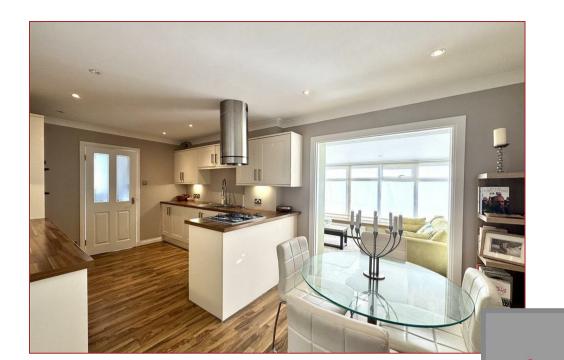

## 4 Bedrooms | 2 Public Rooms | 3 Bathrooms

This versatile family home occupies arguably one of the most favoured positions within this admired and sought after residential developments.

The home offers a spacious, re-configured and extended layout of apartments which consist of hallway with staircase to the upper floor level, bay windowed lounge with access to a large, open plan modern fitted dining kitchen which has a range of base and wall mounted storage units with worktop surfaces, utility room and cloaks/wc with 2-piece suite. Garden room with double glazed aspects over and French doors to the rear gardens. There is a separate sitting room that has been created by way of a garage conversion and this could be utilised as a downstairs 5th bedroom if required. On the upper floor there are 4 bedrooms with master en-suite and a separate family bathroom.