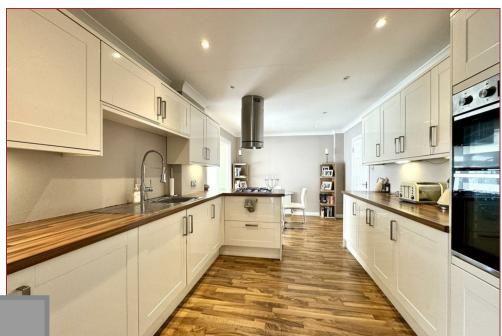

## 4 Bedrooms | 2 Public Rooms | 3 Bathrooms

This versatile family home occupies arguably one of the most favoured positions within this admired and sought after residential developments.

The home offers a spacious, re-configured and extended layout of apartments which consist of hallway with staircase to the upper floor level, bay windowed lounge with access to a large, open plan modern fitted dining kitchen which has a range of base and wall mounted storage units with worktop surfaces, utility room and cloaks/wc with 2-piece suite. Garden room with double glazed aspects over and French doors to the rear gardens. There is a separate sitting room that has been created by way of a garage conversion and this could be utilised as a downstairs 5th bedroom if required. On the upper floor there are 4 bedrooms with master en-suite and a separate family bathroom.