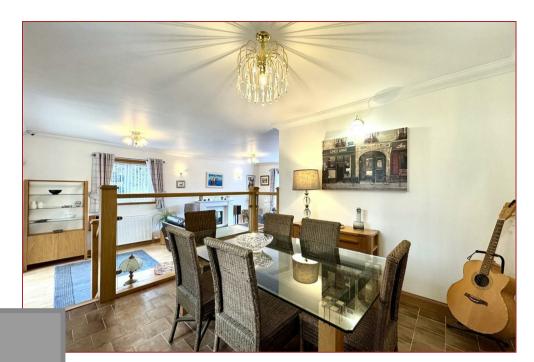

The property offers an array of spacious, versatile and bright and airy apartments which consist of, entrance porch, welcoming reception hallway, downstairs shower room, formal lounge with relax area and elevated dining room, modern fitted open plan dining size kitchen with feature breakfasting island, family room with both French and patio doors leading to the gardens, home office/study that could be utilised as a downstairs 5th bedroom if required, utility room with laundry cupboard and cloaks/wc. On the upper floor there is a landing with seating area and storage, 4 bedrooms of which the master has its own hallway, en-suite bathroom and walk in closet whilst there are 2 further en-suite shower rooms.