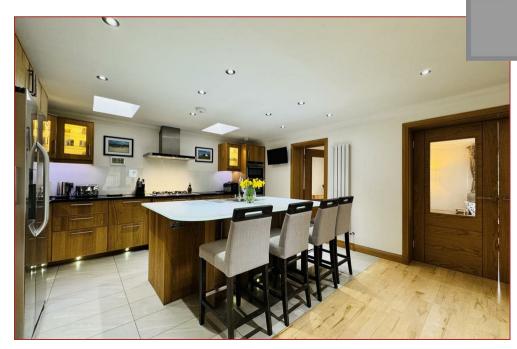

The property offers an array of spacious, versatile and bright and airy apartments which consist of, entrance porch, welcoming reception hallway, downstairs shower room, formal lounge with relax area and elevated dining room, modern fitted open plan dining size kitchen with feature breakfasting island, family room with both French and patio doors leading to the gardens, home office/study that could be utilised as a downstairs 5th bedroom if required, utility room with laundry cupboard and cloaks/wc. On the upper floor there is a landing with seating area and storage, 4 bedrooms of which the master has its own hallway, en-suite bathroom and walk in closet whilst there are 2 further en-suite shower rooms.