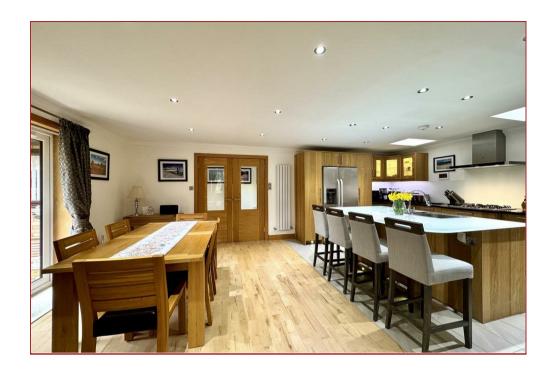

The property offers an array of spacious, versatile and bright and airy apartments which consist of, entrance porch, welcoming reception hallway, downstairs shower room, formal lounge with relax area and elevated dining room, modern fitted open plan dining size kitchen with feature breakfasting island, family room with both French and patio doors leading to the gardens, home office/study that could be utilised as a downstairs 5th bedroom if required, utility room with laundry cupboard and cloaks/wc. On the upper floor there is a landing with seating area and storage, 4 bedrooms of which the master has its own hallway, en-suite bathroom and walk in closet whilst there are 2 further en-suite shower rooms.