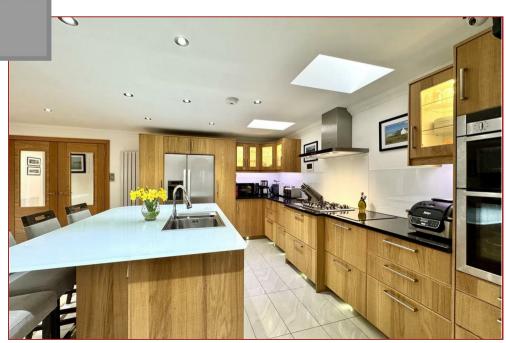

The property offers an array of spacious, versatile and bright and airy apartments which consist of, entrance porch, welcoming reception hallway, downstairs shower room, formal lounge with relax area and elevated dining room, modern fitted open plan dining size kitchen with feature breakfasting island, family room with both French and patio doors leading to the gardens, home office/study that could be utilised as a downstairs 5th bedroom if required, utility room with laundry cupboard and cloaks/wc. On the upper floor there is a landing with seating area and storage, 4 bedrooms of which the master has its own hallway, en-suite bathroom and walk in closet whilst there are 2 further en-suite shower rooms.