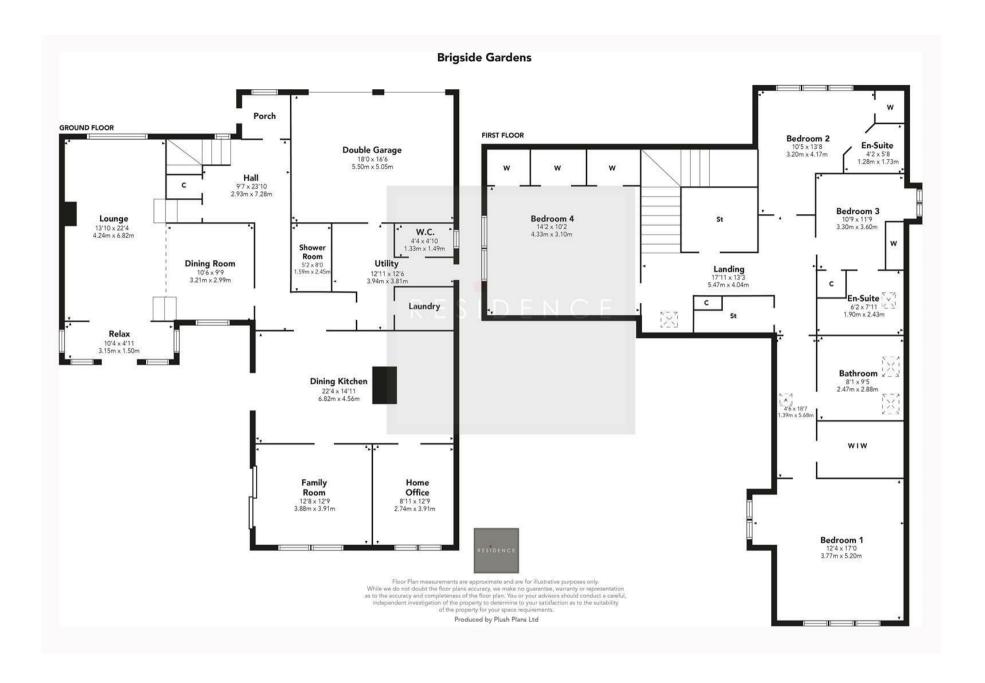

The property offers an array of spacious, versatile and bright and airy apartments which consist of, entrance porch, welcoming reception hallway, downstairs shower room, formal lounge with relax area and elevated dining room, modern fitted open plan dining size kitchen with feature breakfasting island, family room with both French and patio doors leading to the gardens, home office/study that could be utilised as a downstairs 5th bedroom if required, utility room with laundry cupboard and cloaks/wc. On the upper floor there is a landing with seating area and storage, 4 bedrooms of which the master has its own hallway, en-suite bathroom and walk in closet whilst there are 2 further en-suite shower rooms.

Features of the home include gas central heating, double glazing, large monobloc driveway and double garage.

The enclosed floor plan shall provide a detailed layout of this sizeable and very versatile home; however, we recommend both internal and external inspection to fully appreciate the scale of accommodation, style of the home and the setting on offer within this much sought after and desirable address.