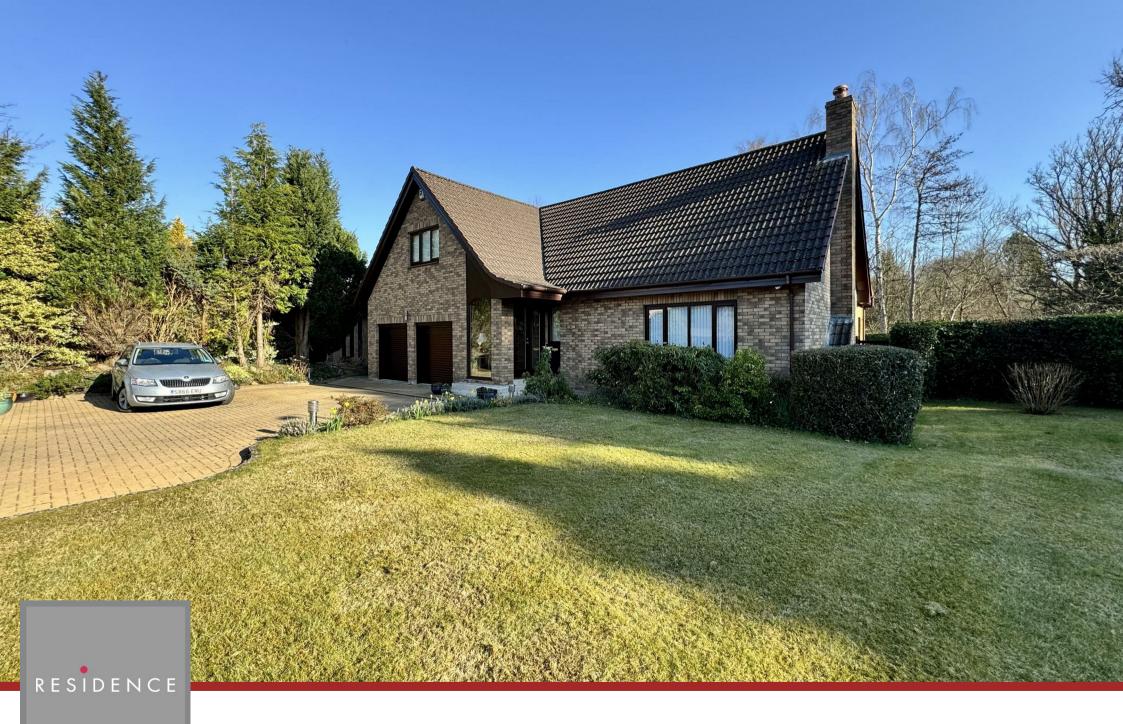

## 4 Bedrooms | 4 Public Rooms | 5 Bathrooms

Located within the highly desirable and much sought-after Barncluith area of Hamilton, 2 Brigside Gardens is an attractive and beautifully appointed, deceptively spacious four bedroom, four public room family detached villa, set on a large 1080sqm established corner plot with monobloc driveway and double garage. The stunning property has a direct footpath giving access to both Chatelherault Country Park & Strathclyde Country Park.

Features of the home include gas central heating, double glazing, large monobloc driveway and double garage.

The enclosed floor plan shall provide a detailed layout of this sizeable and very versatile home; however, we recommend both internal and external inspection to fully appreciate the scale of accommodation, style of the home and the setting on offer within this much sought after and desirable address.