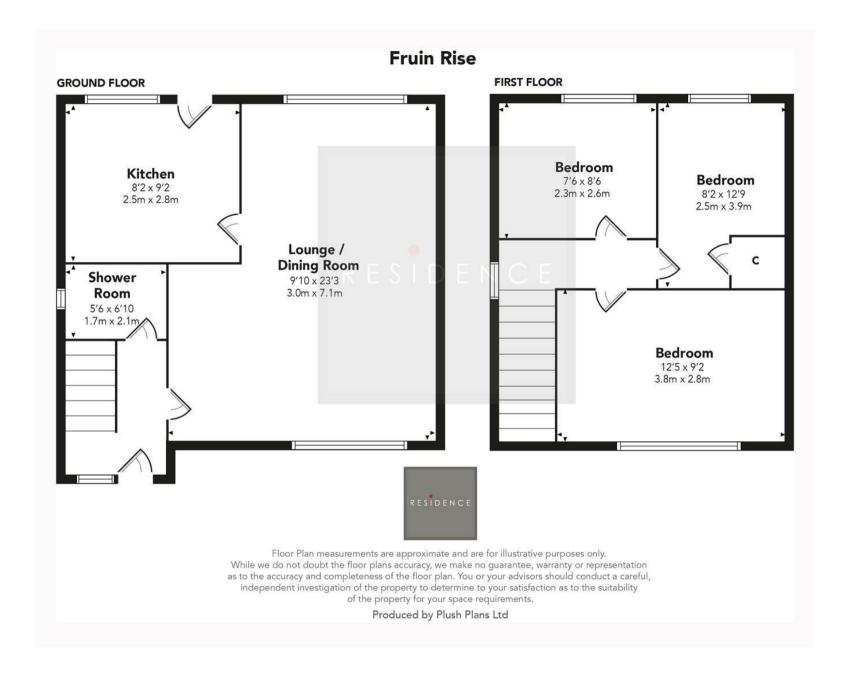

On arrival at the property, there is a large monoblock driveway allowing excellent parking facilities for several vehicles and give access to the detached garage at the rear of the property.

Internally the accommodation comprises a reception hallway, modern shower room, a well-proportioned lounge and dining area that features dual aspect windows. The inviting space flows seamlessly into a wellappointed fitted kitchen. From the kitchen you have access to the rear garden/patio area.

On the upper level there is three large bedrooms. Two which are doubles and one which is a single bedroom.

The expansive back garden has been landscaped beautifully, fully enclosed and has patio and lawn areas.

753.00 sq ft | EER = D

RESIDENCE

We believe these details to be accurate; however, they do not form any part of a contract. Fixtures and fittings are not included unless specified in the enclosed. Photographs are for general information and it must not be inferred that any item is included for sale with the property. All distances and measurements are approximate. Floorplans may not be to scale and are for illustration purposes only.