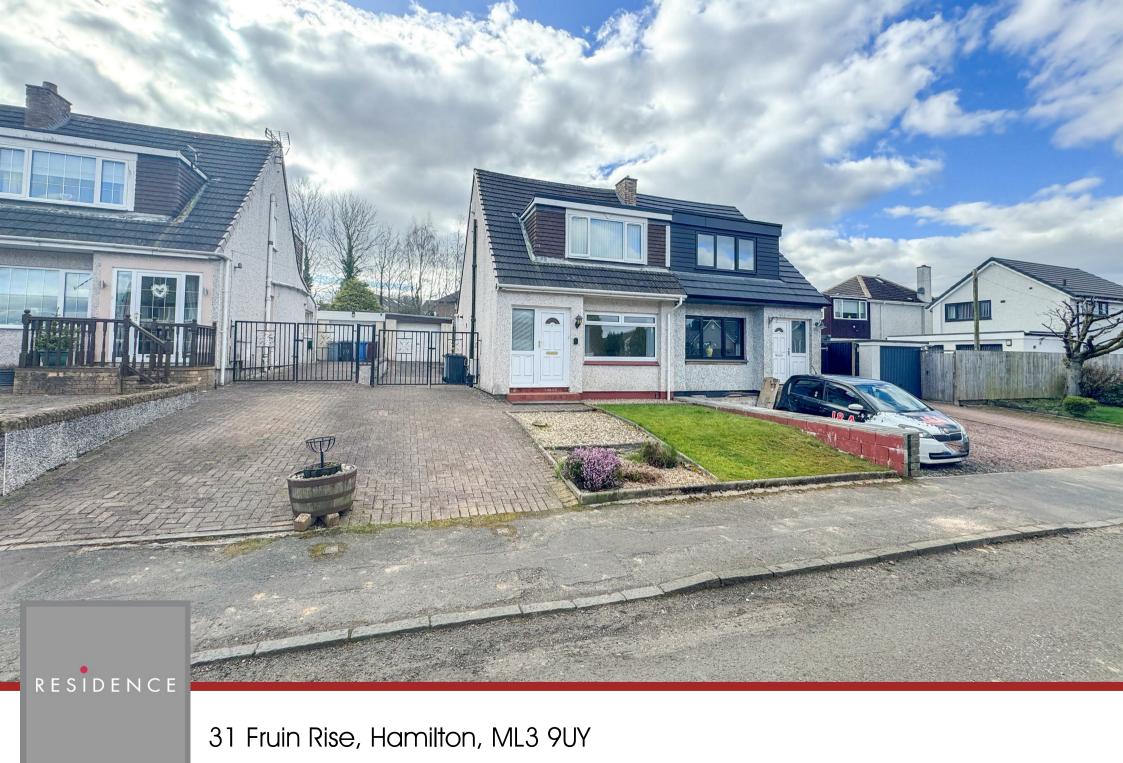

## 3 Bedrooms | 1 Public Rooms | 1 Bathrooms

A beautifully presented three-bedroom, semi-detached villa located within one of Hamilton's most popular locales. This family home boasts generous living space over two levels.

On arrival at the property, there is a large monoblock driveway allowing excellent parking facilities for several vehicles and give access to the detached garage at the rear of the property.

Internally the accommodation comprises a reception hallway, modern shower room, a well-proportioned lounge and dining area that features dual aspect windows. The inviting space flows seamlessly into a wellappointed fitted kitchen. From the kitchen you have access to the rear garden/patio area.

Fruin Rise is situated in a desirable location in the Earnock area of Hamilton, just off Wellhall Road; and close to local Primary Schools & amenities for day to day shopping. Hamilton town centre is within easy reach which has a fantastic selection of retail facilities, shops, bars, restaurants, major supermarkets and leisure facilities. There are good public transport links nearby, as well as both Hamilton Central, and Hamilton West train stations. For those commuting by car, the M74 and East Kilbride Expressway are just a few moments drive.