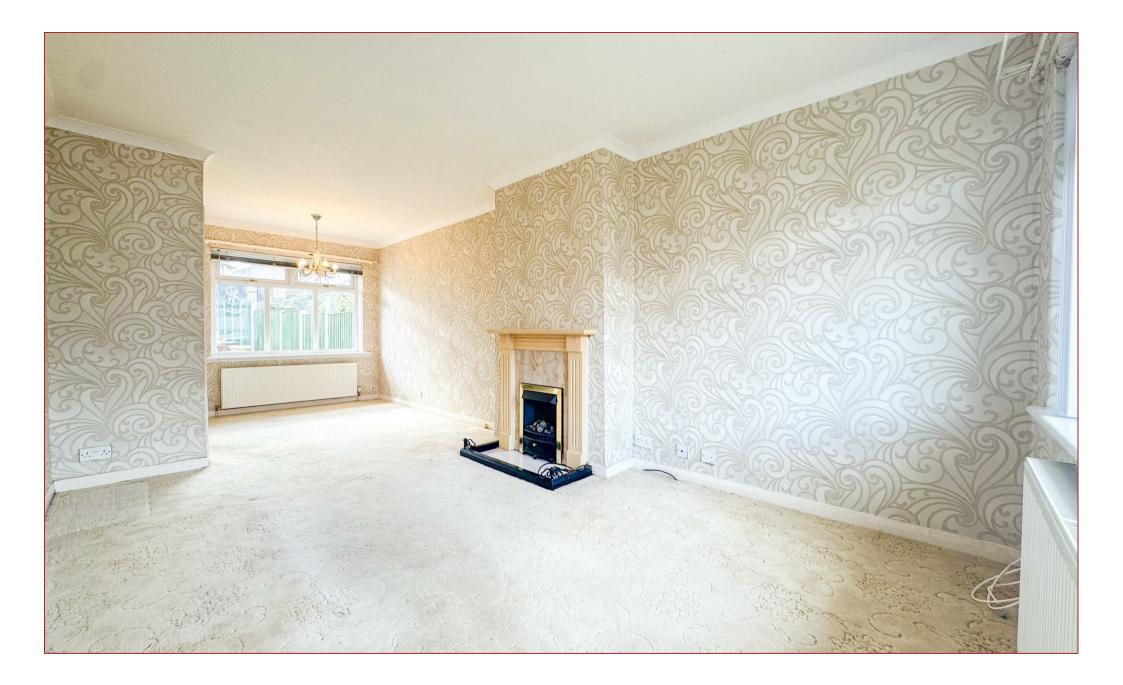

On arrival at the property, there is a large monoblock driveway allowing excellent parking facilities for several vehicles and give access to the detached garage at the rear of the property.

Internally the accommodation comprises a reception hallway, modern shower room, a well-proportioned lounge and dining area that features dual aspect windows. The inviting space flows seamlessly into a wellappointed fitted kitchen. From the kitchen you have access to the rear garden/patio area.