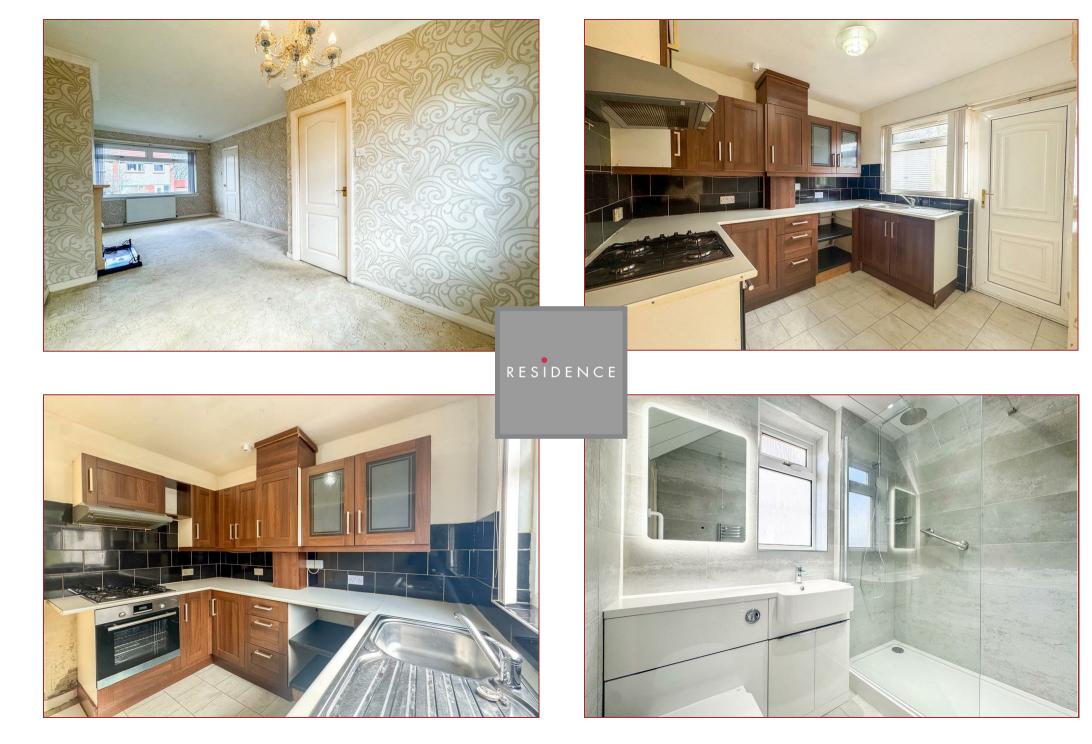

On arrival at the property, there is a large monoblock driveway allowing excellent parking facilities for several vehicles and give access to the detached garage at the rear of the property.

Internally the accommodation comprises a reception hallway, modern shower room, a well-proportioned lounge and dining area that features dual aspect windows. The inviting space flows seamlessly into a wellappointed fitted kitchen. From the kitchen you have access to the rear garden/patio area.