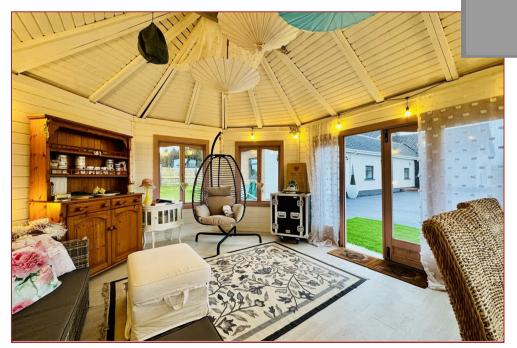

Features of the property include an air source heat pump, solar panels, double glazing and large garage.

The gardens are sizeable and have been well maintained and feature a great size summer house that's perfect for relaxing or entertaining.