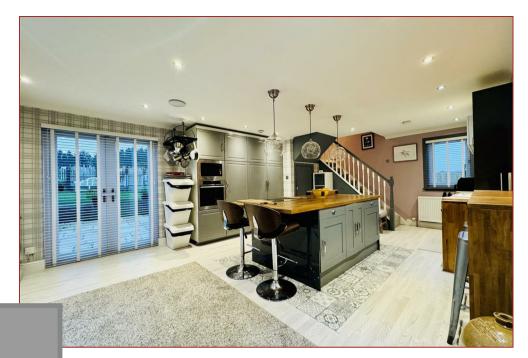

The accommodation itself-comprises of an entrance vestibule, reception hallway, impressive lounge with focal point log burner and double-glazed French doors that lead to an elevated decked patio at the front. Modern and sizeable fitted kitchen that has a range of base and wall mounted storage units with worktop surfaces including an instant hot water tap, breakfasting island and open plan dining area, utility room and downstairs wet room. The property has 4 bedrooms, 3 of which are located on the ground floor level. The upstairs master bedroom has access to an outside balcony, its own en-suite bathroom with decorative tiles and access to a separate and most impressive sitting/family room with feature triangular floor to ceiling window and Velux Cabrio balcony window which allow you to take in the open country views.