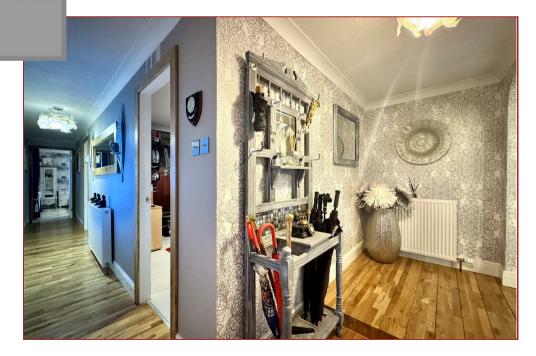

The accommodation itself-comprises of an entrance vestibule, reception hallway, impressive lounge with focal point log burner and double-glazed French doors that lead to an elevated decked patio at the front. Modern and sizeable fitted kitchen that has a range of base and wall mounted storage units with worktop surfaces including an instant hot water tap, breakfasting island and open plan dining area, utility room and downstairs wet room. The property has 4 bedrooms, 3 of which are located on the ground floor level. The upstairs master bedroom has access to an outside balcony, its own en-suite bathroom with decorative tiles and access to a separate and most impressive sitting/family room with feature triangular floor to ceiling window and Velux Cabrio balcony window which allow you to take in the open country views.