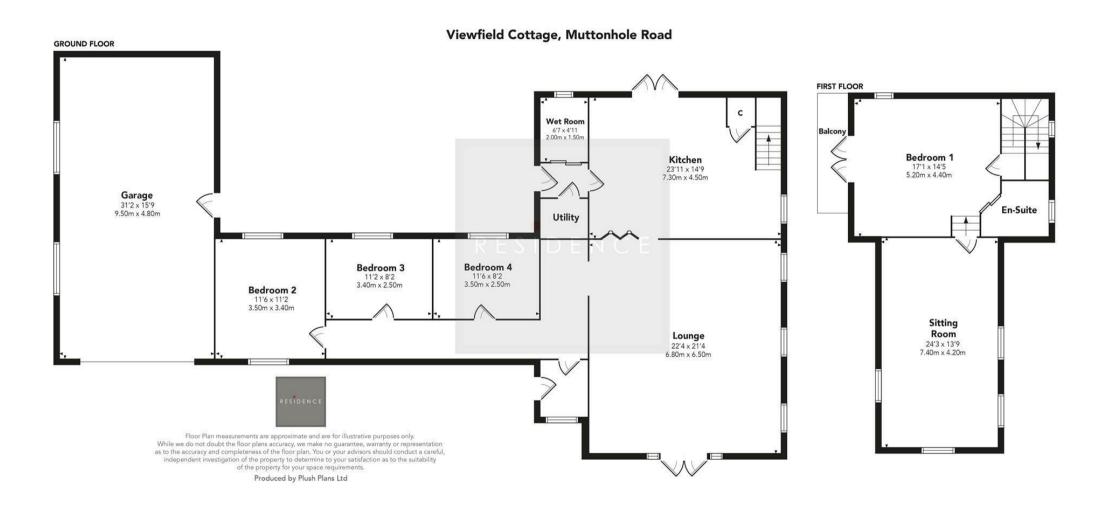

The accommodation itself-comprises of an entrance vestibule, reception hallway, impressive lounge with focal point log burner and double-glazed French doors that lead to an elevated decked patio at the front. Modern and sizeable fitted kitchen that has a range of base and wall mounted storage units with worktop surfaces including an instant hot water tap, breakfasting island and open plan dining area, utility room and downstairs wet room. The property has 4 bedrooms, 3 of which are located on the ground floor level. The upstairs master bedroom has access to an outside balcony, its own en-suite bathroom with decorative tiles and access to a separate and most impressive sitting/family room with feature triangular floor to ceiling window and Velux Cabrio balcony window which allow you to take in the open country views.