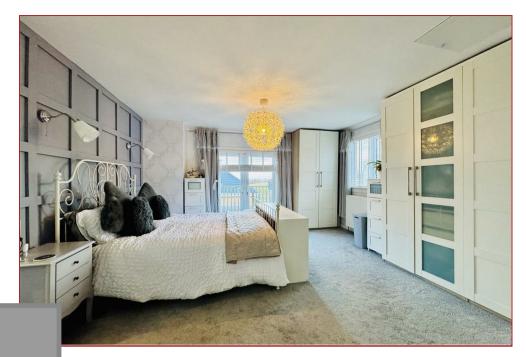

The accommodation itself-comprises of an entrance vestibule, reception hallway, impressive lounge with focal point log burner and double-glazed French doors that lead to an elevated decked patio at the front. Modern and sizeable fitted kitchen that has a range of base and wall mounted storage units with worktop surfaces including an instant hot water tap, breakfasting island and open plan dining area, utility room and downstairs wet room. The property has 4 bedrooms, 3 of which are located on the ground floor level. The upstairs master bedroom has access to an outside balcony, its own en-suite bathroom with decorative tiles and access to a separate and most impressive sitting/family room with feature triangular floor to ceiling window and Velux Cabrio balcony window which allow you to take in the open country views.