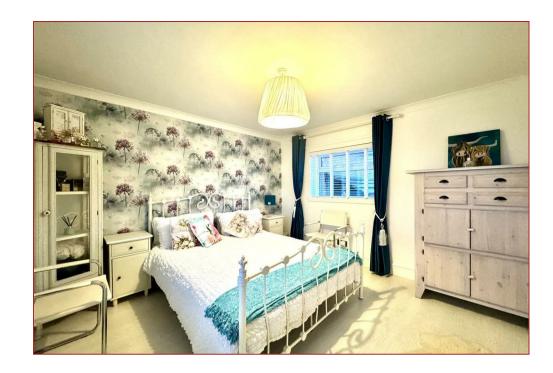

The accommodation itself-comprises of an entrance vestibule, reception hallway, impressive lounge with focal point log burner and double-glazed French doors that lead to an elevated decked patio at the front. Modern and sizeable fitted kitchen that has a range of base and wall mounted storage units with worktop surfaces including an instant hot water tap, breakfasting island and open plan dining area, utility room and downstairs wet room. The property has 4 bedrooms, 3 of which are located on the ground floor level. The upstairs master bedroom has access to an outside balcony, its own en-suite bathroom with decorative tiles and access to a separate and most impressive sitting/family room with feature triangular floor to ceiling window and Velux Cabrio balcony window which allow you to take in the open country views.