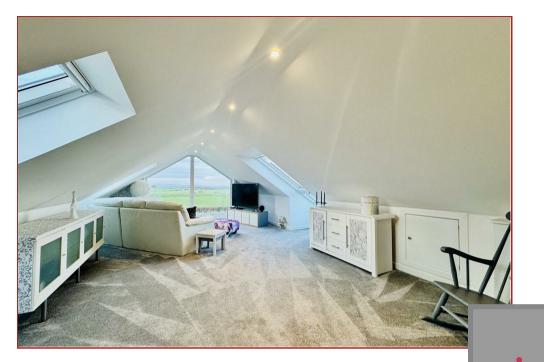

The accommodation itself-comprises of an entrance vestibule, reception hallway, impressive lounge with focal point log burner and double-glazed French doors that lead to an elevated decked patio at the front. Modern and sizeable fitted kitchen that has a range of base and wall mounted storage units with worktop surfaces including an instant hot water tap, breakfasting island and open plan dining area, utility room and downstairs wet room. The property has 4 bedrooms, 3 of which are located on the ground floor level. The upstairs master bedroom has access to an outside balcony, its own en-suite bathroom with decorative tiles and access to a separate and most impressive sitting/family room with feature triangular floor to ceiling window and Velux Cabrio balcony window which allow you to take in the open country views.