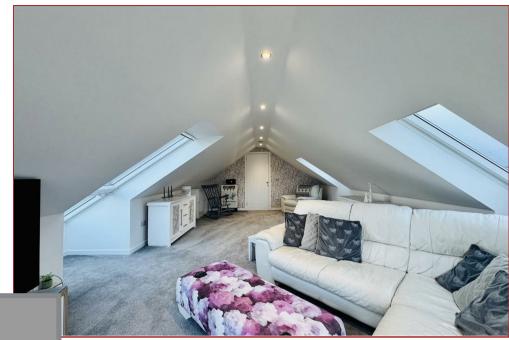

The accommodation itself-comprises of an entrance vestibule, reception hallway, impressive lounge with focal point log burner and double-glazed French doors that lead to an elevated decked patio at the front. Modern and sizeable fitted kitchen that has a range of base and wall mounted storage units with worktop surfaces including an instant hot water tap, breakfasting island and open plan dining area, utility room and downstairs wet room. The property has 4 bedrooms, 3 of which are located on the ground floor level. The upstairs master bedroom has access to an outside balcony, its own en-suite bathroom with decorative tiles and access to a separate and most impressive sitting/family room with feature triangular floor to ceiling window and Velux Cabrio balcony window which allow you to take in the open country views.