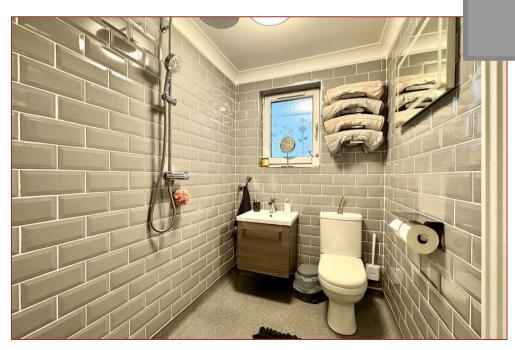

The accommodation itself-comprises of an entrance vestibule, reception hallway, impressive lounge with focal point log burner and double-glazed French doors that lead to an elevated decked patio at the front. Modern and sizeable fitted kitchen that has a range of base and wall mounted storage units with worktop surfaces including an instant hot water tap, breakfasting island and open plan dining area, utility room and downstairs wet room. The property has 4 bedrooms, 3 of which are located on the ground floor level. The upstairs master bedroom has access to an outside balcony, its own en-suite bathroom with decorative tiles and access to a separate and most impressive sitting/family room with feature triangular floor to ceiling window and Velux Cabrio balcony window which allow you to take in the open country views.