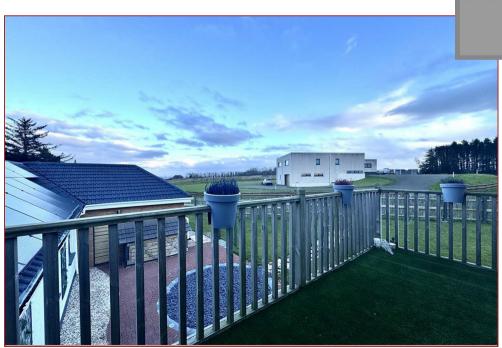

The accommodation itself-comprises of an entrance vestibule, reception hallway, impressive lounge with focal point log burner and double-glazed French doors that lead to an elevated decked patio at the front. Modern and sizeable fitted kitchen that has a range of base and wall mounted storage units with worktop surfaces including an instant hot water tap, breakfasting island and open plan dining area, utility room and downstairs wet room. The property has 4 bedrooms, 3 of which are located on the ground floor level. The upstairs master bedroom has access to an outside balcony, its own en-suite bathroom with decorative tiles and access to a separate and most impressive sitting/family room with feature triangular floor to ceiling window and Velux Cabrio balcony window which allow you to take in the open country views.