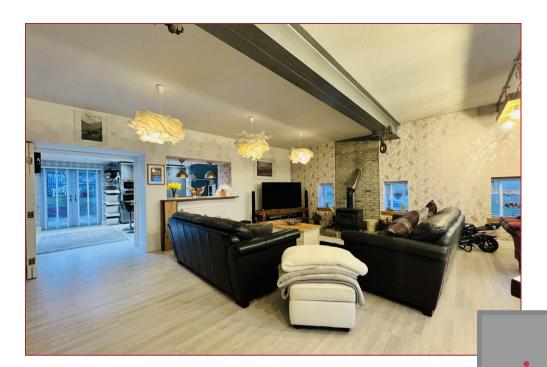

The accommodation itself-comprises of an entrance vestibule, reception hallway, impressive lounge with focal point log burner and double-glazed French doors that lead to an elevated decked patio at the front. Modern and sizeable fitted kitchen that has a range of base and wall mounted storage units with worktop surfaces including an instant hot water tap, breakfasting island and open plan dining area, utility room and downstairs wet room. The property has 4 bedrooms, 3 of which are located on the ground floor level. The upstairs master bedroom has access to an outside balcony, its own en-suite bathroom with decorative tiles and access to a separate and most impressive sitting/family room with feature triangular floor to ceiling window and Velux Cabrio balcony window which allow you to take in the open country views.