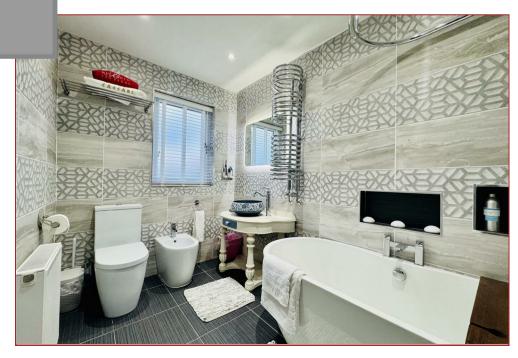

The accommodation itself-comprises of an entrance vestibule, reception hallway, impressive lounge with focal point log burner and double-glazed French doors that lead to an elevated decked patio at the front. Modern and sizeable fitted kitchen that has a range of base and wall mounted storage units with worktop surfaces including an instant hot water tap, breakfasting island and open plan dining area, utility room and downstairs wet room. The property has 4 bedrooms, 3 of which are located on the ground floor level. The upstairs master bedroom has access to an outside balcony, its own en-suite bathroom with decorative tiles and access to a separate and most impressive sitting/family room with feature triangular floor to ceiling window and Velux Cabrio balcony window which allow you to take in the open country views.