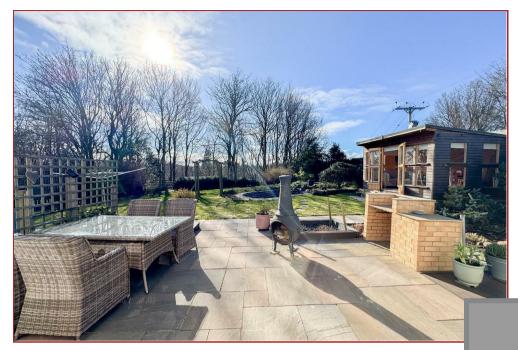

Externally, the expansive rear garden features a wonderful patio area, complete with outdoor sockets and taps along with a beautiful fully insulated outdoor sunroom.

Air Source Mitsubishi Heat Pump was installed just 4 years ago to the home