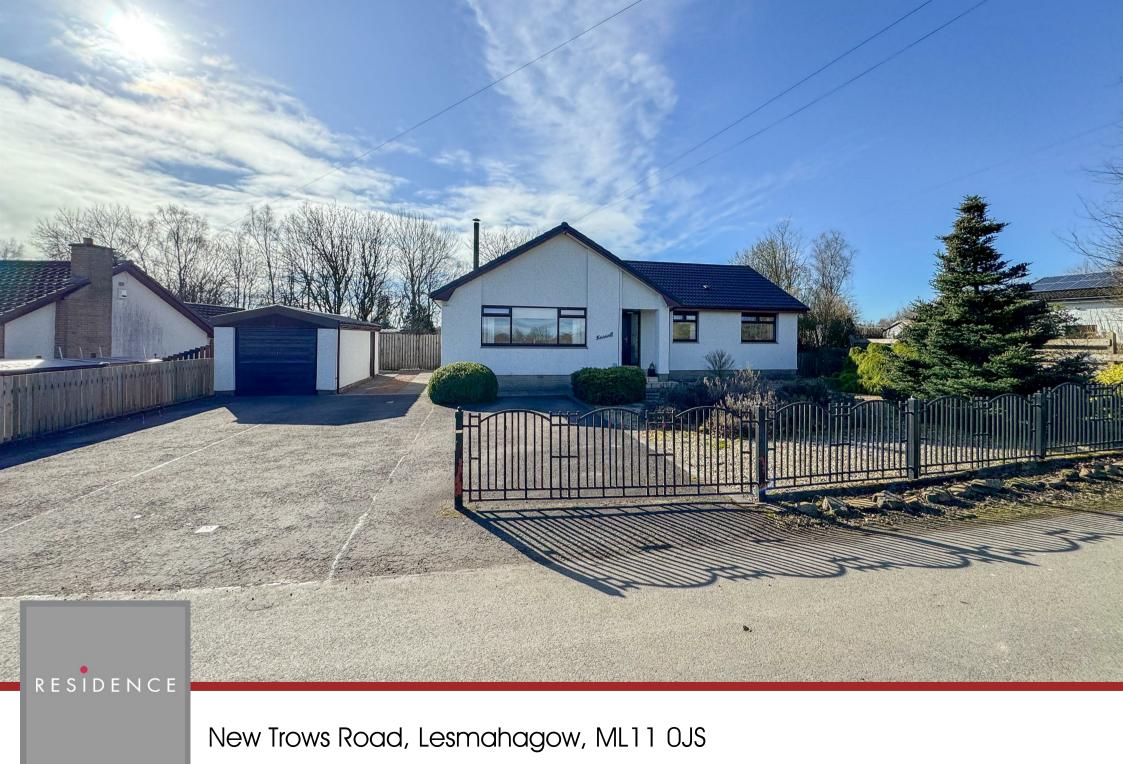

## 3 Bedrooms | 2 Public Rooms | 2 Bathrooms

Kerswell is a beautiful 3-bedroom detached bungalow nestled in the picturesque rural setting of New Trows Road, Lesmahagow. This stunning property is situated on a substantial plot, surrounded by views of the countryside. The current owners have thoughtfully upgraded the home, enhancing both its aesthetics and functionality.

As you approach the property, a spacious private driveway accommodates multiple vehicles, along with a detached garage, The front and side entrances feature modern composite doors, welcoming you into a bright and stylish interior.