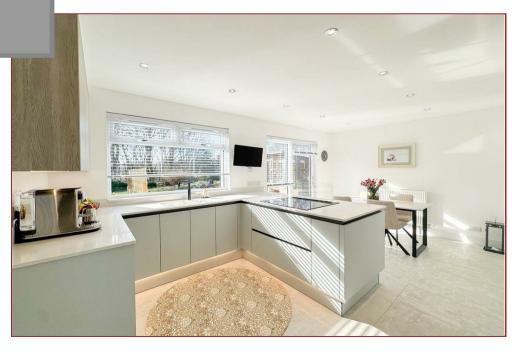

The large, front-facing lounge boasts a stunning freestanding designer Jotul Log Burner and stunning views from the large front facing window.

At the heart of the home is the exquisite custom kitchen/diner. The space is equipped with sleek white quartz worktops that match beautifully with the utility room and comes complete with top-of-the-line appliances including a built-in NEF hob with downdraft, AEG oven, microwave, warming drawer and integrated fridge/freezer. Access to the rear garden through the sliding patio doors, providing seamless indoor-outdoor living.