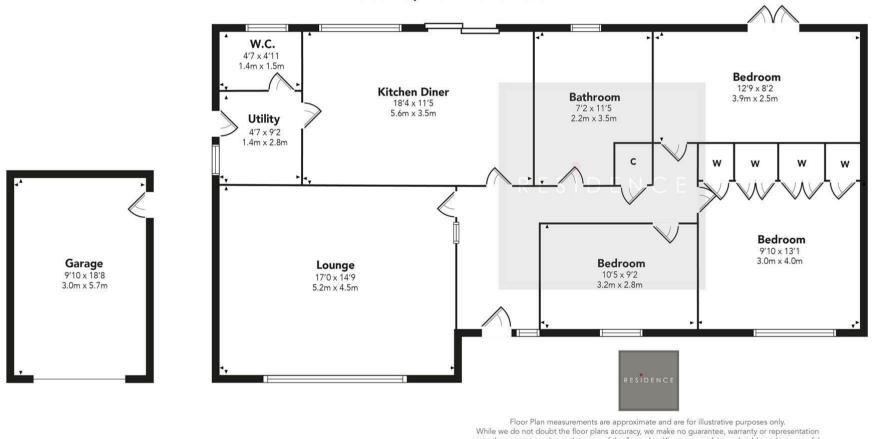

1184.00 sq ft | EER = E

RESIDENCE

RESIDENCE

Kersewel, New Trows Road

While we do not doubt the floor plans accuracy, we make no guarantee, warranty or representation as to the accuracy and completeness of the floor plan. You or your advisors should conduct a careful, independent investigation of the property to determine to your satisfaction as to the suitability of the property for your space requirements. Produced by Plush Plans Ltd