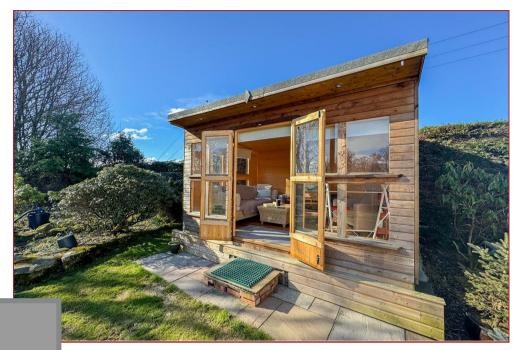

Externally, the expansive rear garden features a wonderful patio area, complete with outdoor sockets and taps along with a beautiful fully insulated outdoor sunroom.

Air Source Mitsubishi Heat Pump was installed just 4 years ago to the home