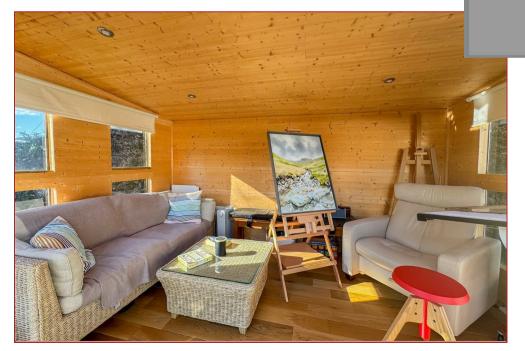

Externally, the expansive rear garden features a wonderful patio area, complete with outdoor sockets and taps along with a beautiful fully insulated outdoor sunroom.

Air Source Mitsubishi Heat Pump was installed just 4 years ago to the home