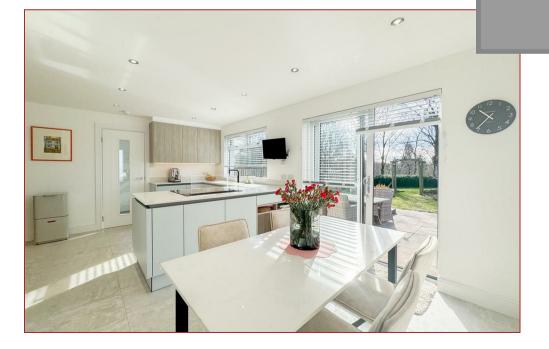

The large, front-facing lounge boasts a stunning freestanding designer Jotul Log Burner and stunning views from the large front facing window.

At the heart of the home is the exquisite custom kitchen/diner. The space is equipped with sleek white quartz worktops that match beautifully with the utility room and comes complete with top-of-the-line appliances including a built-in NEF hob with downdraft, AEG oven, microwave, warming drawer and integrated fridge/freezer. Access to the rear garden through the sliding patio doors, providing seamless indoor-outdoor living.