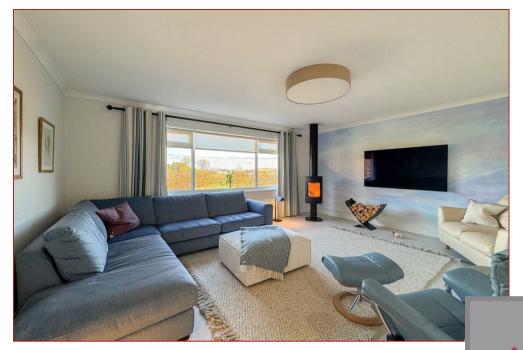

The large, front-facing lounge boasts a stunning freestanding designer Jotul Log Burner and stunning views from the large front facing window.

At the heart of the home is the exquisite custom kitchen/diner. The space is equipped with sleek white quartz worktops that match beautifully with the utility room and comes complete with top-of-the-line appliances including a built-in NEF hob with downdraft, AEG oven, microwave, warming drawer and integrated fridge/freezer. Access to the rear garden through the sliding patio doors, providing seamless indoor-outdoor living.