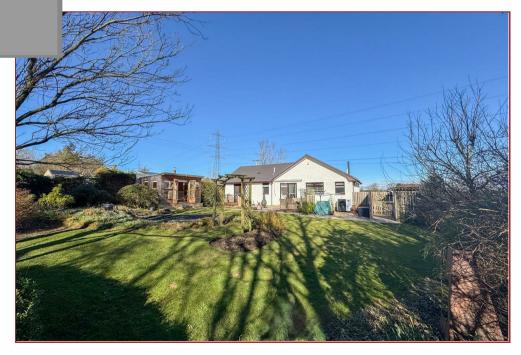

Externally, the expansive rear garden features a wonderful patio area, complete with outdoor sockets and taps along with a beautiful fully insulated outdoor sunroom.

Air Source Mitsubishi Heat Pump was installed just 4 years ago to the home