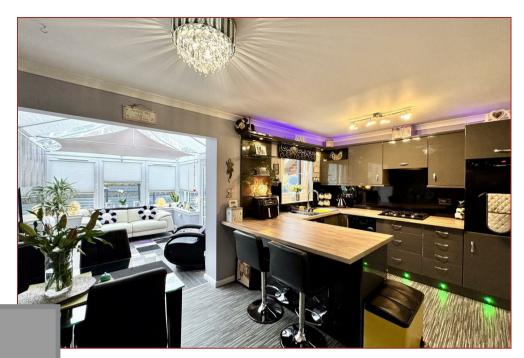

The home has been finished to a high standard throughout and features landscaped gardens to the rear with hot tub that can be purchased by separate negotiation.

The accommodation comprises of an entrance vestibule, spacious lounge, cloaks/wc with 2-piece suite, modern fitted dining size kitchen that has a range of base and wall mounted units with worktop surfaces and breakfasting bar, an attractive glass roof conservatory with aspects and double-glazed doors to the rear gardens. On the upper floor there are 3 bedrooms with a master, modern fitted en-suite shower room whilst there is a separate contemporary fitted family shower room.