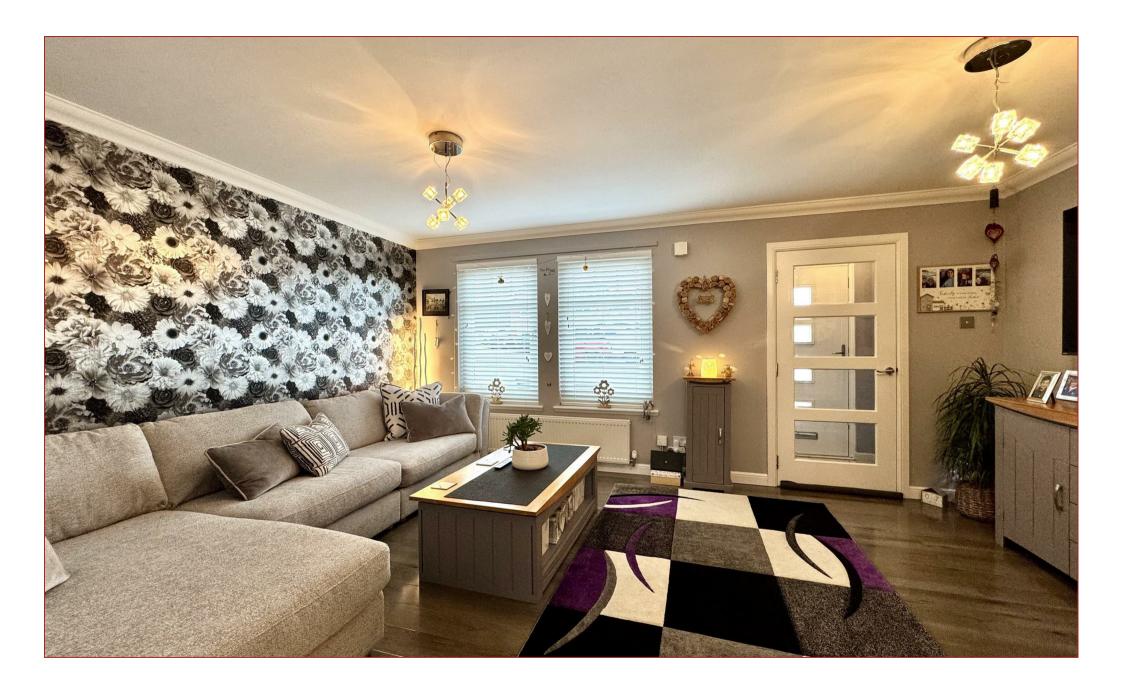

The home has been finished to a high standard throughout and features landscaped gardens to the rear with hot tub that can be purchased by separate negotiation.

The accommodation comprises of an entrance vestibule, spacious lounge, cloaks/wc with 2-piece suite, modern fitted dining size kitchen that has a range of base and wall mounted units with worktop surfaces and breakfasting bar, an attractive glass roof conservatory with aspects and double-glazed doors to the rear gardens. On the upper floor there are 3 bedrooms with a master, modern fitted en-suite shower room whilst there is a separate contemporary fitted family shower room.