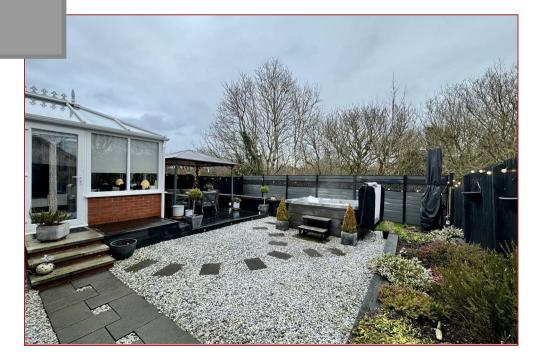

The home has been finished to a high standard throughout and features landscaped gardens to the rear with hot tub that can be purchased by separate negotiation.

The accommodation comprises of an entrance vestibule, spacious lounge, cloaks/wc with 2-piece suite, modern fitted dining size kitchen that has a range of base and wall mounted units with worktop surfaces and breakfasting bar, an attractive glass roof conservatory with aspects and double-glazed doors to the rear gardens. On the upper floor there are 3 bedrooms with a master, modern fitted en-suite shower room whilst there is a separate contemporary fitted family shower room.

Features of the property include gas central heating, double glazing, monobloc driveway and garage.

Further features include attractive and enclosed gardens to the rear with artificial lawn, composite sun deck and fencing.