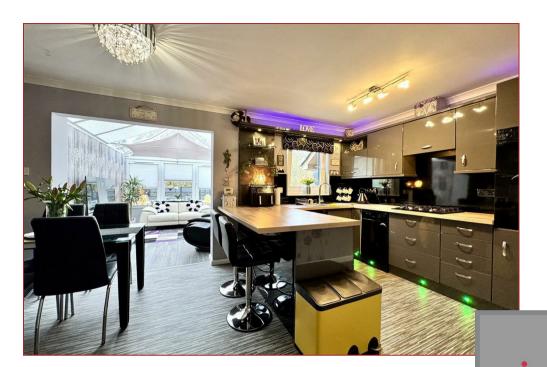

The home has been finished to a high standard throughout and features landscaped gardens to the rear with hot tub that can be purchased by separate negotiation.

The accommodation comprises of an entrance vestibule, spacious lounge, cloaks/wc with 2-piece suite, modern fitted dining size kitchen that has a range of base and wall mounted units with worktop surfaces and breakfasting bar, an attractive glass roof conservatory with aspects and double-glazed doors to the rear gardens. On the upper floor there are 3 bedrooms with a master, modern fitted en-suite shower room whilst there is a separate contemporary fitted family shower room.