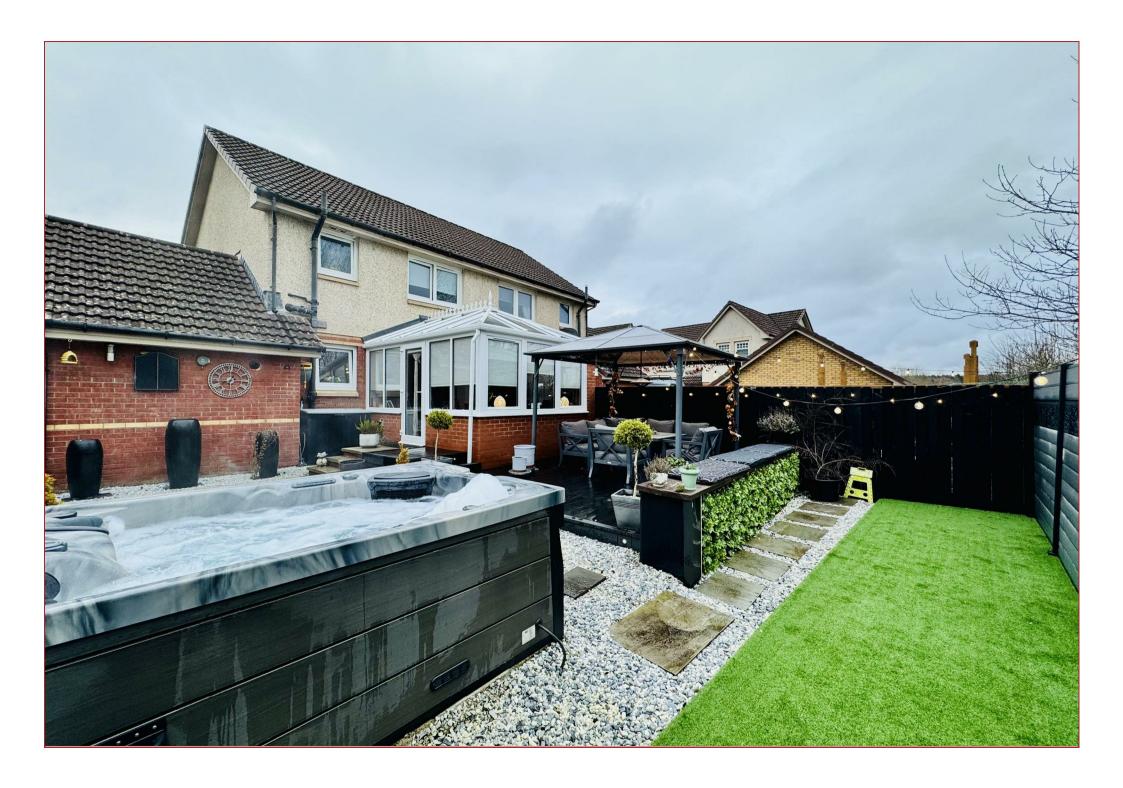

The home has been finished to a high standard throughout and features landscaped gardens to the rear with hot tub that can be purchased by separate negotiation.

The accommodation comprises of an entrance vestibule, spacious lounge, cloaks/wc with 2-piece suite, modern fitted dining size kitchen that has a range of base and wall mounted units with worktop surfaces and breakfasting bar, an attractive glass roof conservatory with aspects and double-glazed doors to the rear gardens. On the upper floor there are 3 bedrooms with a master, modern fitted en-suite shower room whilst there is a separate contemporary fitted family shower room.

Features of the property include gas central heating, double glazing, monobloc driveway and garage.

Further features include attractive and enclosed gardens to the rear with artificial lawn, composite sun deck and fencing.