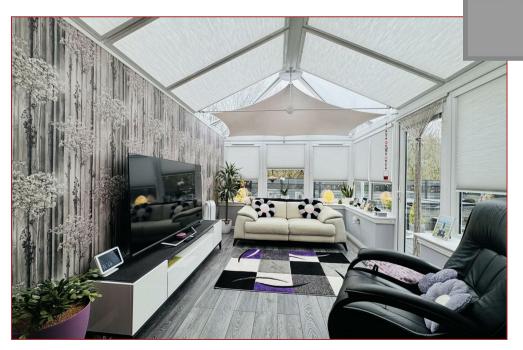

The home has been finished to a high standard throughout and features landscaped gardens to the rear with hot tub that can be purchased by separate negotiation.

The accommodation comprises of an entrance vestibule, spacious lounge, cloaks/wc with 2-piece suite, modern fitted dining size kitchen that has a range of base and wall mounted units with worktop surfaces and breakfasting bar, an attractive glass roof conservatory with aspects and double-glazed doors to the rear gardens. On the upper floor there are 3 bedrooms with a master, modern fitted en-suite shower room whilst there is a separate contemporary fitted family shower room.