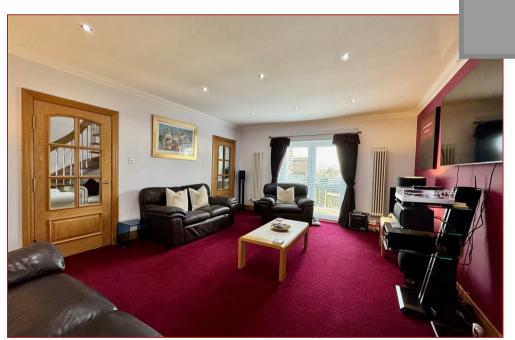

The accommodation in its entirety consists of a welcoming open plan hallway/reception with relax, sitting area, cloaks/wc, bay windowed lounge with aspects to front, formal dining room with double glazed doors to the rear gardens, useful home office/study that could be utilised as a downstairs 6th bedroom if required, great size modern fitted integrated dining size kitchen with a range of base and wall mounted storage units and worktop surfaces and utility room. An impressive, galleried upper landing with seating area has double glazed French doors leading out to a front facing balcony whilst there are 5 bedrooms with 3 en-suites and a separate family bathroom. The 3rd floor level has been cleverly used as a games/entertainment room with pool table and bar.