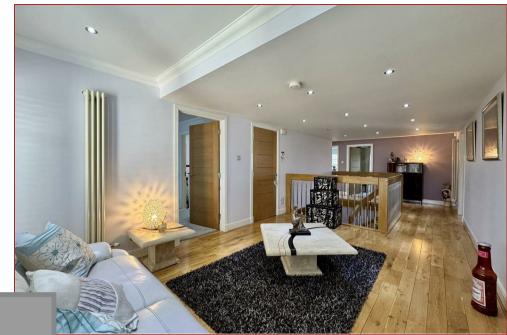

The accommodation in its entirety consists of a welcoming open plan hallway/reception with relax, sitting area, cloaks/wc, bay windowed lounge with aspects to front, formal dining room with double glazed doors to the rear gardens, useful home office/study that could be utilised as a downstairs 6th bedroom if required, great size modern fitted integrated dining size kitchen with a range of base and wall mounted storage units and worktop surfaces and utility room. An impressive, galleried upper landing with seating area has double glazed French doors leading out to a front facing balcony whilst there are 5 bedrooms with 3 en-suites and a separate family bathroom. The 3rd floor level has been cleverly used as a games/entertainment room with pool table and bar.