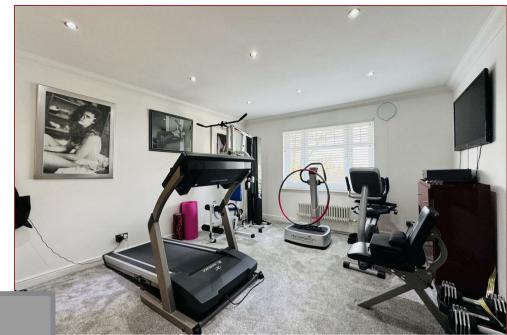

The accommodation in its entirety consists of a welcoming open plan hallway/reception with relax, sitting area, cloaks/wc, bay windowed lounge with aspects to front, formal dining room with double glazed doors to the rear gardens, useful home office/study that could be utilised as a downstairs 6th bedroom if required, great size modern fitted integrated dining size kitchen with a range of base and wall mounted storage units and worktop surfaces and utility room. An impressive, galleried upper landing with seating area has double glazed French doors leading out to a front facing balcony whilst there are 5 bedrooms with 3 en-suites and a separate family bathroom. The 3rd floor level has been cleverly used as a games/entertainment room with pool table and bar.