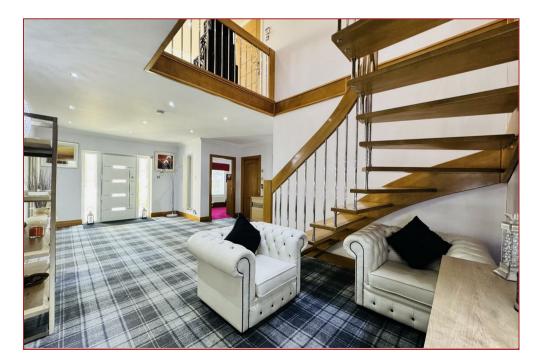

The accommodation in its entirety consists of a welcoming open plan hallway/reception with relax, sitting area, cloaks/wc, bay windowed lounge with aspects to front, formal dining room with double glazed doors to the rear gardens, useful home office/study that could be utilised as a downstairs 6th bedroom if required, great size modern fitted integrated dining size kitchen with a range of base and wall mounted storage units and worktop surfaces and utility room. An impressive, galleried upper landing with seating area has double glazed French doors leading out to a front facing balcony whilst there are 5 bedrooms with 3 en-suites and a separate family bathroom. The 3rd floor level has been cleverly used as a games/entertainment room with pool table and bar.