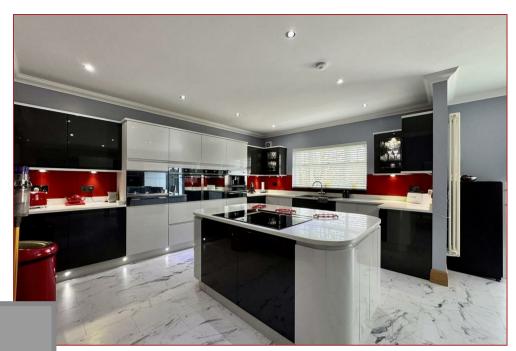

The accommodation in its entirety consists of a welcoming open plan hallway/reception with relax, sitting area, cloaks/wc, bay windowed lounge with aspects to front, formal dining room with double glazed doors to the rear gardens, useful home office/study that could be utilised as a downstairs 6th bedroom if required, great size modern fitted integrated dining size kitchen with a range of base and wall mounted storage units and worktop surfaces and utility room. An impressive, galleried upper landing with seating area has double glazed French doors leading out to a front facing balcony whilst there are 5 bedrooms with 3 en-suites and a separate family bathroom. The 3rd floor level has been cleverly used as a games/entertainment room with pool table and bar.