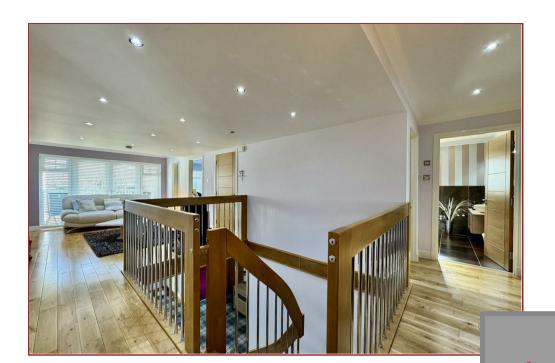

The accommodation in its entirety consists of a welcoming open plan hallway/reception with relax, sitting area, cloaks/wc, bay windowed lounge with aspects to front, formal dining room with double glazed doors to the rear gardens, useful home office/study that could be utilised as a downstairs 6th bedroom if required, great size modern fitted integrated dining size kitchen with a range of base and wall mounted storage units and worktop surfaces and utility room. An impressive, galleried upper landing with seating area has double glazed French doors leading out to a front facing balcony whilst there are 5 bedrooms with 3 en-suites and a separate family bathroom. The 3rd floor level has been cleverly used as a games/entertainment room with pool table and bar.