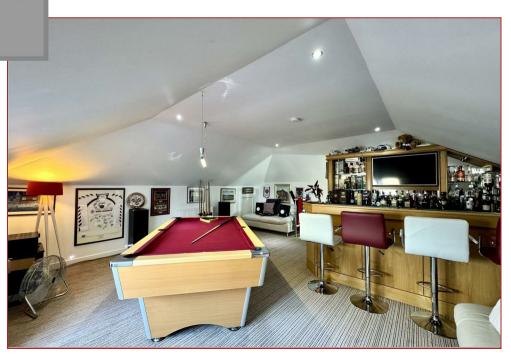

The accommodation in its entirety consists of a welcoming open plan hallway/reception with relax, sitting area, cloaks/wc, bay windowed lounge with aspects to front, formal dining room with double glazed doors to the rear gardens, useful home office/study that could be utilised as a downstairs 6th bedroom if required, great size modern fitted integrated dining size kitchen with a range of base and wall mounted storage units and worktop surfaces and utility room. An impressive, galleried upper landing with seating area has double glazed French doors leading out to a front facing balcony whilst there are 5 bedrooms with 3 en-suites and a separate family bathroom. The 3rd floor level has been cleverly used as a games/entertainment room with pool table and bar.