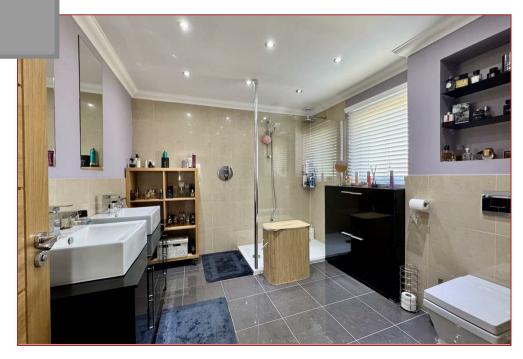

The accommodation in its entirety consists of a welcoming open plan hallway/reception with relax, sitting area, cloaks/wc, bay windowed lounge with aspects to front, formal dining room with double glazed doors to the rear gardens, useful home office/study that could be utilised as a downstairs 6th bedroom if required, great size modern fitted integrated dining size kitchen with a range of base and wall mounted storage units and worktop surfaces and utility room. An impressive, galleried upper landing with seating area has double glazed French doors leading out to a front facing balcony whilst there are 5 bedrooms with 3 en-suites and a separate family bathroom. The 3rd floor level has been cleverly used as a games/entertainment room with pool table and bar.