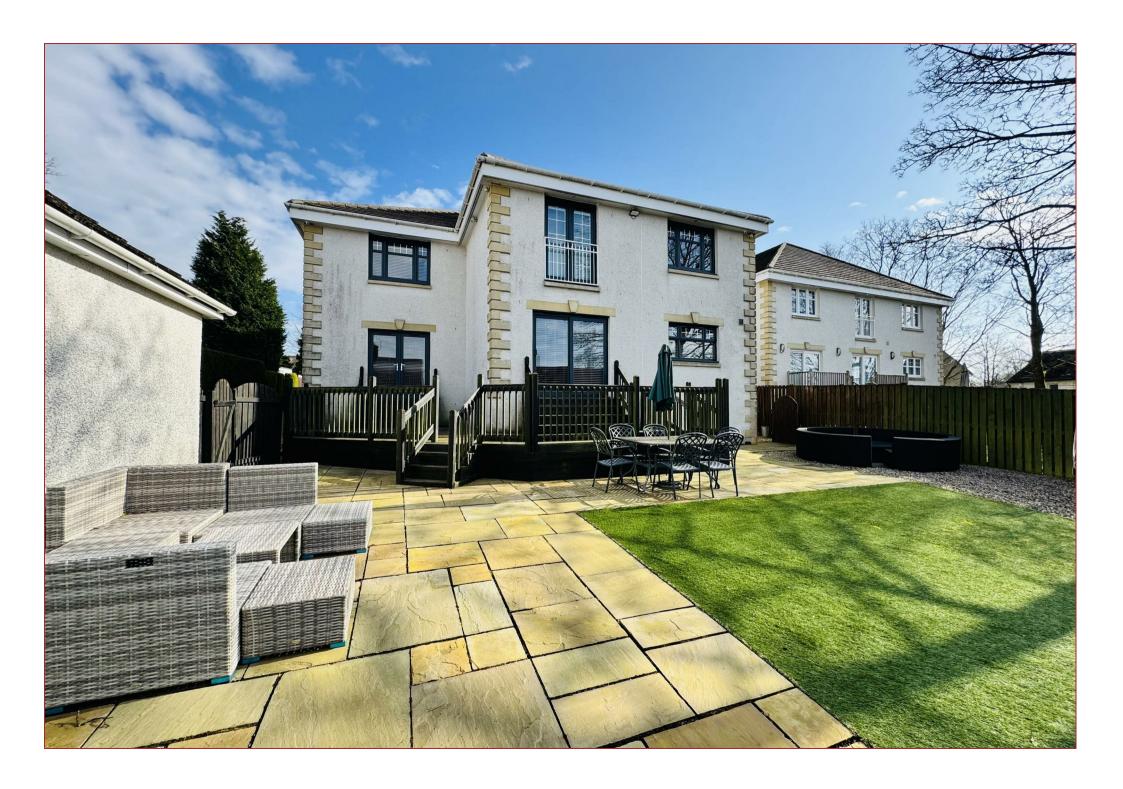

Features of the property include gas fired central heating, double glazing, security alarm system, a monobloc driveway providing ample parking for multiple vehicles and leading to a detached garage. The gardens are established and well maintained which are private to the rear and enclosed with fencing, raised sun deck, decorative patio and artificial lawn.

The enclosed floor plan will provide a detailed layout of this substantial and lovely home however both internal viewing is highly advised in order to appreciate the size, style and setting on offer.

Maxwellton Gate, off Maxwellton Avenue is a particularly popular locale within in East Kilbride and convenient for excellent schooling, transport facilities and sports amenities. There are excellent shops nearby including Morrison's and Sainsbury's with a wide range of high street retailers located with the main town of East Kilbride. East Kilbride has numerous pubs, restaurants and a multi-cinema complex.