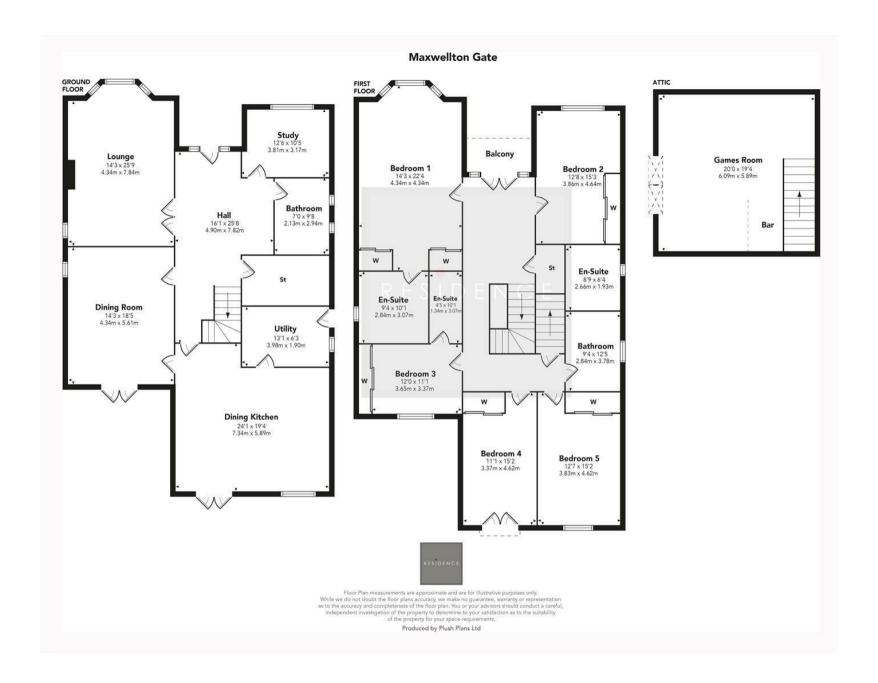

The accommodation in its entirety consists of a welcoming open plan hallway/reception with relax, sitting area, cloaks/wc, bay windowed lounge with aspects to front, formal dining room with double glazed doors to the rear gardens, useful home office/study that could be utilised as a downstairs 6th bedroom if required, great size modern fitted integrated dining size kitchen with a range of base and wall mounted storage units and worktop surfaces and utility room. An impressive, galleried upper landing with seating area has double glazed French doors leading out to a front facing balcony whilst there are 5 bedrooms with 3 en-suites and a separate family bathroom. The 3rd floor level has been cleverly used as a games/entertainment room with pool table and bar.

The enclosed floor plan will provide a detailed layout of this substantial and lovely home however both internal viewing is highly advised in order to appreciate the size, style and setting on offer.

Maxwellton Gate, off Maxwellton Avenue is a particularly popular locale within in East Kilbride and convenient for excellent schooling, transport facilities and sports amenities. There are excellent shops nearby including Morrison's and Sainsbury's with a wide range of high street retailers located with the main town of East Kilbride. East Kilbride has numerous pubs, restaurants and a multi-cinema complex.