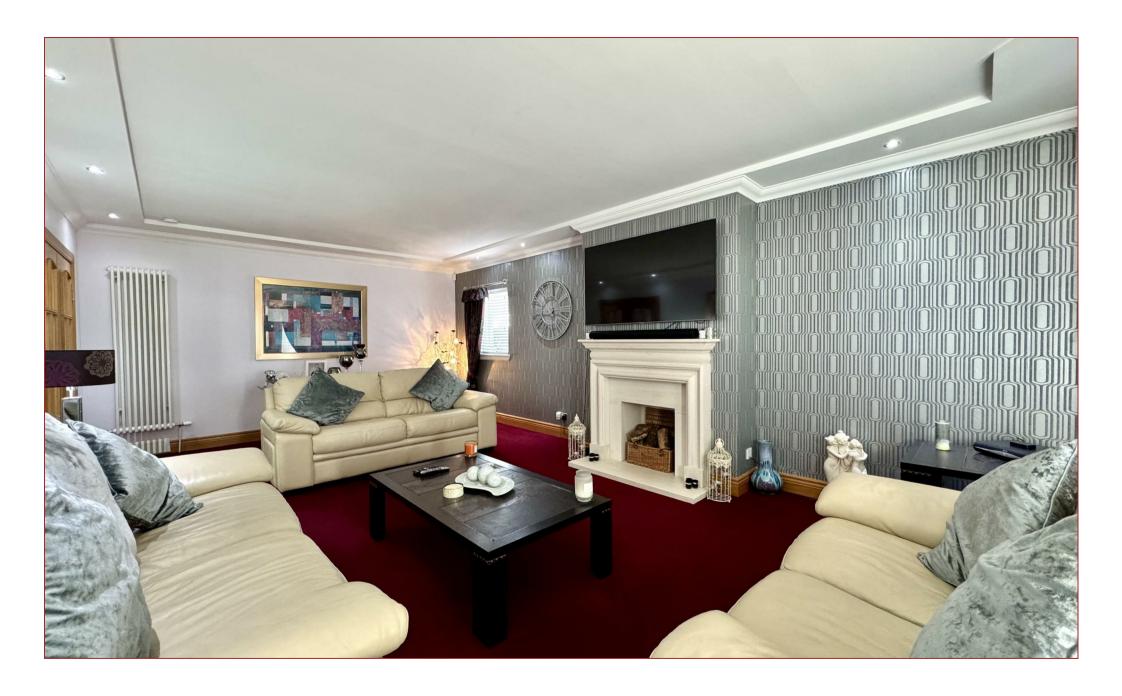

The accommodation in its entirety consists of a welcoming open plan hallway/reception with relax, sitting area, cloaks/wc, bay windowed lounge with aspects to front, formal dining room with double glazed doors to the rear gardens, useful home office/study that could be utilised as a downstairs 6th bedroom if required, great size modern fitted integrated dining size kitchen with a range of base and wall mounted storage units and worktop surfaces and utility room. An impressive, galleried upper landing with seating area has double glazed French doors leading out to a front facing balcony whilst there are 5 bedrooms with 3 en-suites and a separate family bathroom. The 3rd floor level has been cleverly used as a games/entertainment room with pool table and bar.