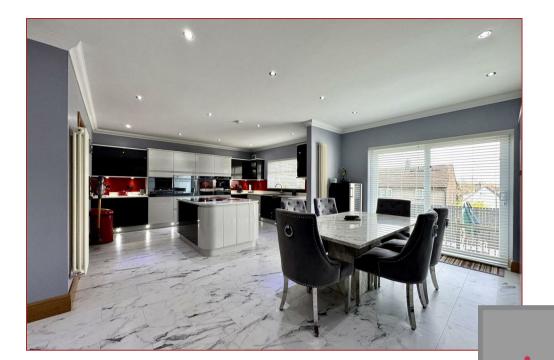

The accommodation in its entirety consists of a welcoming open plan hallway/reception with relax, sitting area, cloaks/wc, bay windowed lounge with aspects to front, formal dining room with double glazed doors to the rear gardens, useful home office/study that could be utilised as a downstairs 6th bedroom if required, great size modern fitted integrated dining size kitchen with a range of base and wall mounted storage units and worktop surfaces and utility room. An impressive, galleried upper landing with seating area has double glazed French doors leading out to a front facing balcony whilst there are 5 bedrooms with 3 en-suites and a separate family bathroom. The 3rd floor level has been cleverly used as a games/entertainment room with pool table and bar.