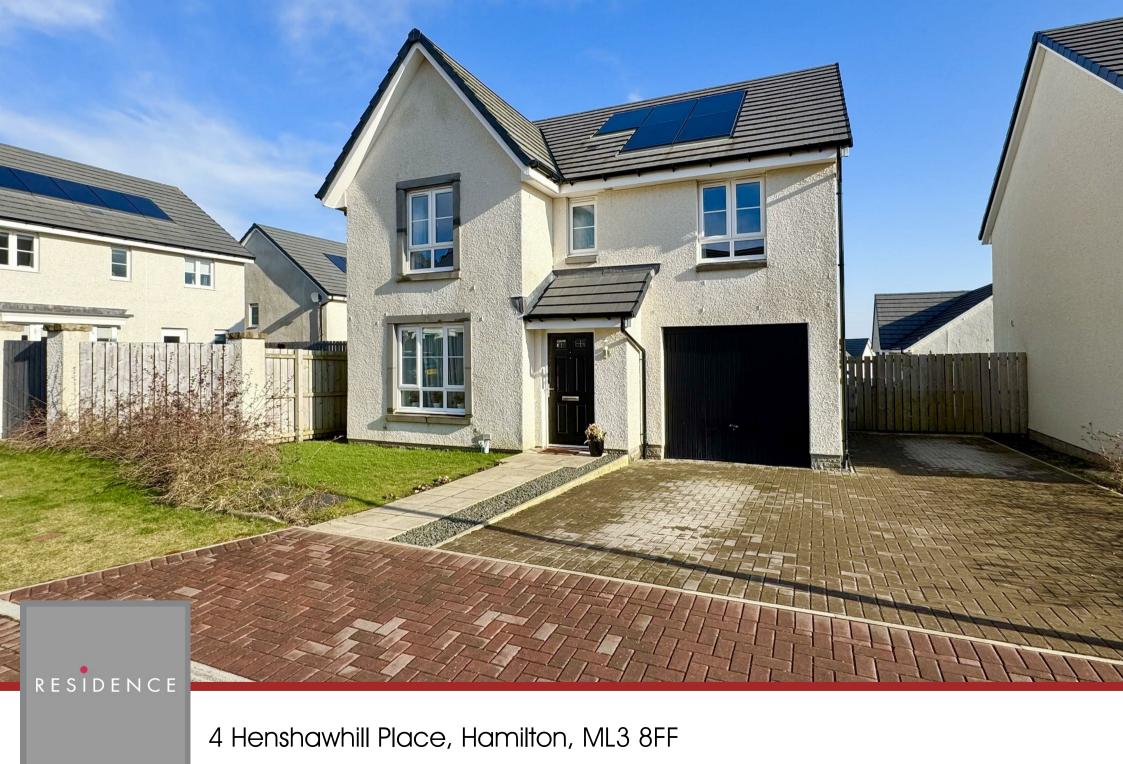

## 4 Bedrooms | 2 Public Rooms | 3 Bathrooms

Very well-presented detached villa built by Barratt Homes and is located within the desirable Brackenhill development.

The ground floor accommodation comprises welcoming reception hallway, formal bay window lounge, large modern fitted and open plan dining kitchen with feature French doors to the rear garden, separate utility room and cloaks/wc. On the upper floor there are four well proportioned bedrooms with principal en-suite shower room and a separate contemporary fitted family bathroom.

Features of the home include gas central heating, double glazing, monoblock driveway, integral garage and very well maintained gardens to both the front and rear.

The property is located in a cul de sac within the Brackenhill development on the outskirts of Hamilton which is home to a wide variety of restaurants, bistros and pubs as well as excellent shopping facilities and sports amenities including golf courses, swimming baths, gyms and parks. There are several highly regarded schools as well as the nearby Hamilton College and for those commuting by public transport there are regular bus and train links to the surrounding towns including East Kilbride, Motherwell, Glasgow and Edinburgh. The nearby M74 motorway also provides excellent road links throughout the west of Scotland.