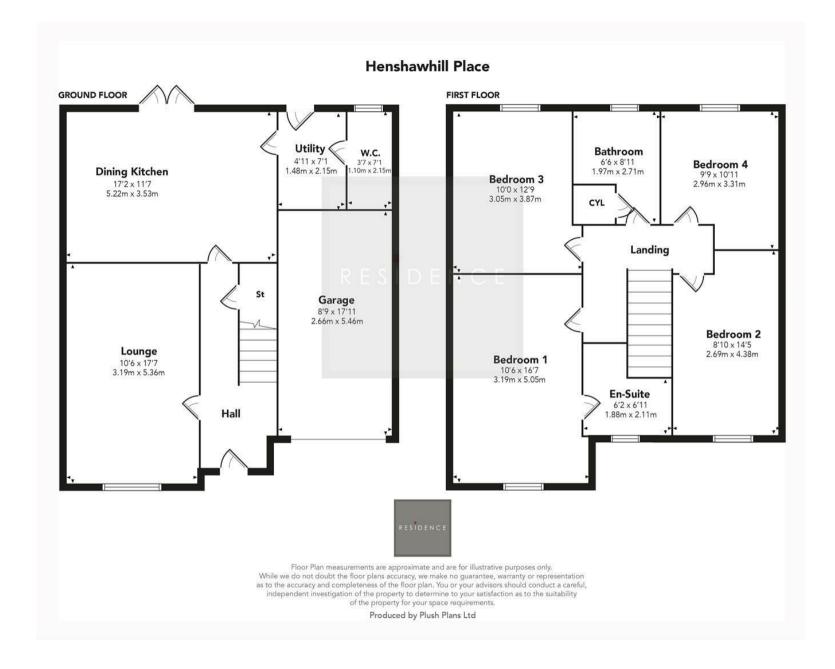

## 4 Bedrooms | 2 Public Rooms | 3 Bathrooms

Very well-presented detached villa built by Barratt Homes and is located within the desirable Brackenhill development.

The ground floor accommodation comprises welcoming reception hallway, formal bay window lounge, large modern fitted and open plan dining kitchen with feature French doors to the rear garden, separate utility room and cloaks/wc. On the upper floor there are four well proportioned bedrooms with principal en-suite shower room and a separate contemporary fitted family bathroom.

1270.00 sq ft  $\mid$  EER = C

RESIDENCE

We believe these details to be accurate; however, they do not form any part of a contract. Fixtures and fittings are not included unless specified in the enclosed. Photographs are for general information and it must not be inferred that any item is included for sale with the property. All distances and measurements are approximate. Floorplans may not be to scale and are for illustration purposes only.