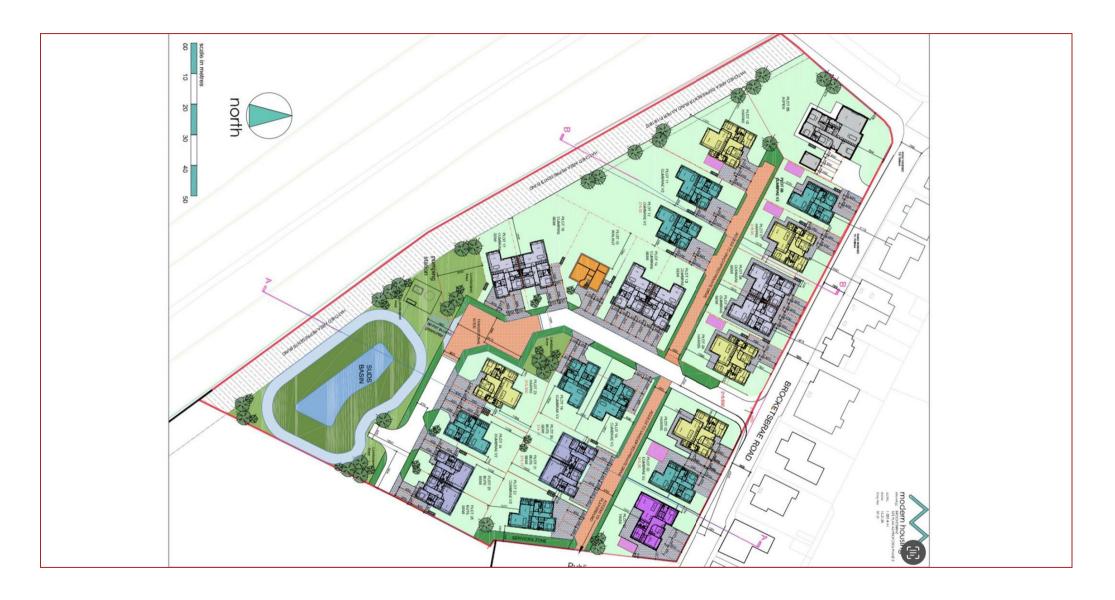

Plot 13 Brocketsbrae Road, Lesmahagow, ML11 9PT

Set amidst a semi rural backdrop on the periphery of Lesmahagow we present the first phase of homes for sale in the latest boutique development by Modern Housing.

With bungalow prices from £295,000 we are inviting expressions of interest on the second phase of this latest development by Modern Housing.

The central location of the site allows quick and easy access to the motorway network and the major cities.