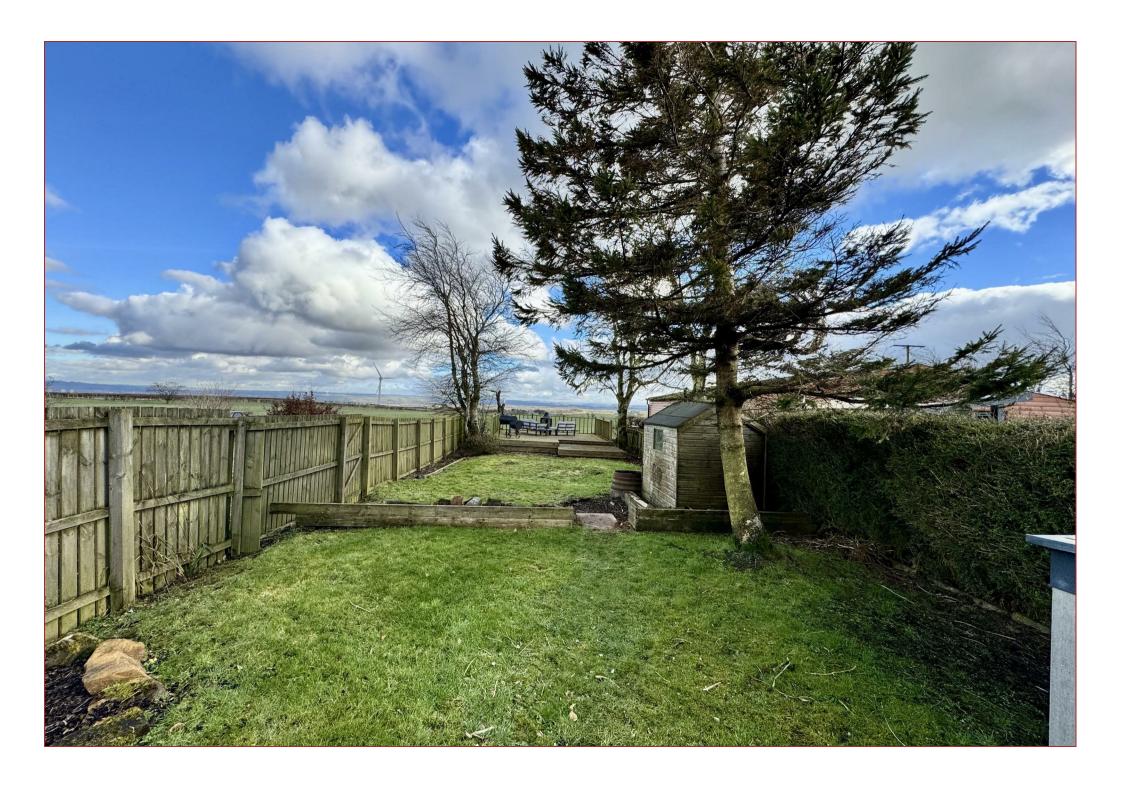

Features of the property include LPG central heating, double glazing and parking to the front. The gardens to the rear are substantial, private and mature with outdoor entertaining/BBQ area and a decked patio enjoying a lovely backdrop onto the neighbouring countryside.