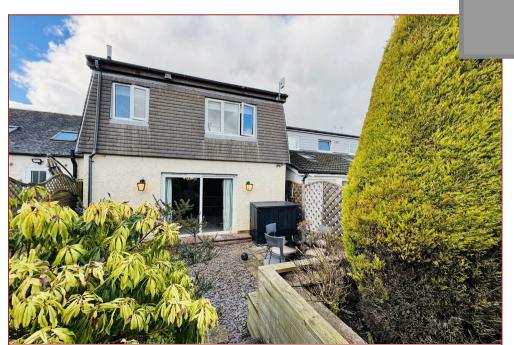

Features of the property include LPG central heating, double glazing and parking to the front. The gardens to the rear are substantial, private and mature with outdoor entertaining/BBQ area and a decked patio enjoying a lovely backdrop onto the neighbouring countryside.