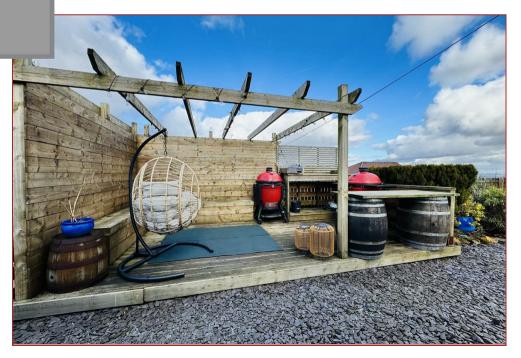

Features of the property include LPG central heating, double glazing and parking to the front. The gardens to the rear are substantial, private and mature with outdoor entertaining/BBQ area and a decked patio enjoying a lovely backdrop onto the neighbouring countryside.