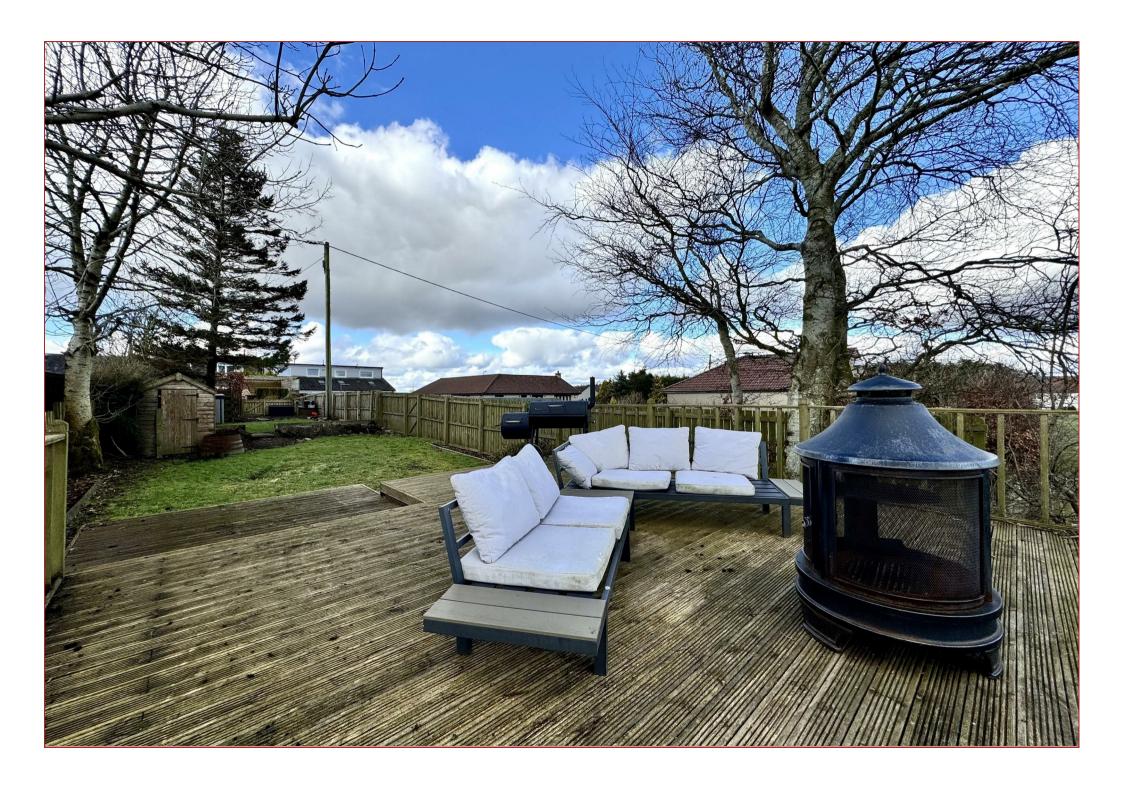

Features of the property include LPG central heating, double glazing and parking to the front. The gardens to the rear are substantial, private and mature with outdoor entertaining/BBQ area and a decked patio enjoying a lovely backdrop onto the neighbouring countryside.