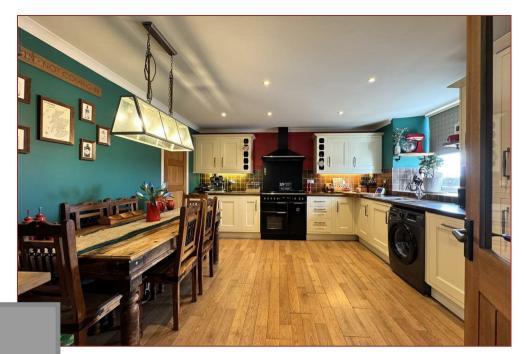

The property is sure to appeal to a wide audience and offers accommodation that consists of, welcoming hallway, generous size lounge with access to the rear gardens, fitted dining size kitchen with a range of base and wall mounted storage units and worktop surfaces. On the upper floor there are 2 bedrooms of which the master bedroom has its own dressing area whilst there is modern fitted family bathroom.