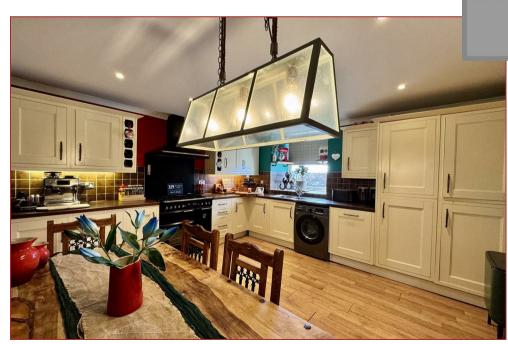

The property is sure to appeal to a wide audience and offers accommodation that consists of, welcoming hallway, generous size lounge with access to the rear gardens, fitted dining size kitchen with a range of base and wall mounted storage units and worktop surfaces. On the upper floor there are 2 bedrooms of which the master bedroom has its own dressing area whilst there is modern fitted family bathroom.

Features of the property include LPG central heating, double glazing and parking to the front. The gardens to the rear are substantial, private and mature with outdoor entertaining/BBQ area and a decked patio enjoying a lovely backdrop onto the neighbouring countryside.