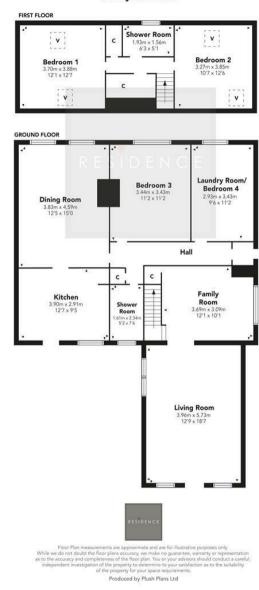

## 4 Bedrooms | 3 Public Rooms | 2 Bathrooms

This deceptively spacious chalet style semi-detached villa offers a versatile layout of apartments formed over 2 levels as well as occupying an excellent position within the village of Quarter.

The property offers great space both internally and externally with sizeable, established and well-maintained gardens that back onto the neighbouring countryside and farmland.

The accommodation comprises entrance vestibule that in turn leads to a welcoming reception hallway, family room with open plan access to an extended formal living room, kitchen, large dining room with aspects to front, laundry room that could be used and formally was the 4th bedroom. The property has 3 further bedrooms, one of which is located on the ground floor level as well as modern fitted shower room. The upstairs bedrooms are serviced by way of a further modern fitted shower room.

## Sunnyside Road

We believe these details to be accurate; however, they do not form any part of a contract. Fixtures and fittings are not included unless specified in the enclosed. Photographs are for general information and it must not be inferred that any item is included for sale with the property. All distances and measurements are approximate. Floorplans may not be to scale and are for illustration purposes only.