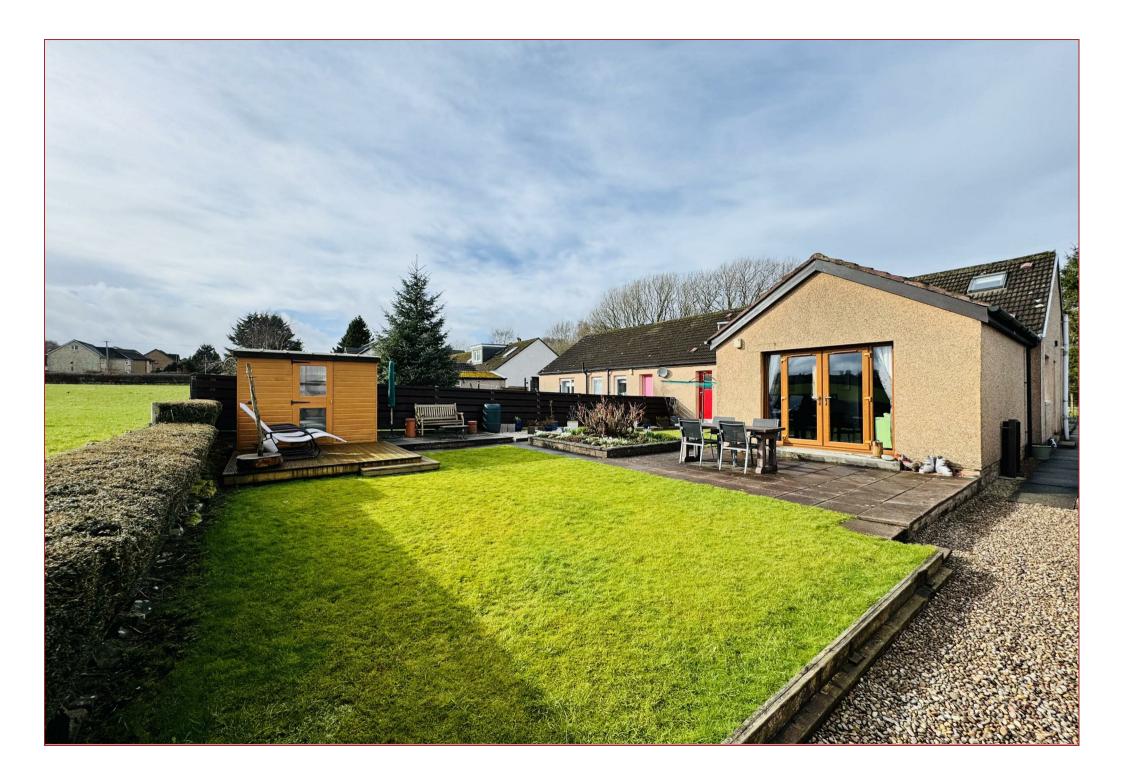

The property offers great space both internally and externally with sizeable, established and well-maintained gardens that back onto the neighbouring countryside and farmland.

The accommodation comprises entrance vestibule that in turn leads to a welcoming reception hallway, family room with open plan access to an extended formal living room, kitchen, large dining room with aspects to front, laundry room that could be used and formally was the 4th bedroom. The property has 3 further bedrooms, one of which is located on the ground floor level as well as modern fitted shower room. The upstairs bedrooms are serviced by way of a further modern fitted shower room.

Features of the property include electric heating, double glazing, driveway, tandem style garage and well maintained and established garden grounds.

Quarter is a quiet semi-rural village on the outskirts of Hamilton which has a primary school, a pub, a bowling green and a fishery. Hamilton or Strathaven are a short drive or bus journey away and are home to excellent shopping facilities and sports amenities including golf courses, swimming baths, gyms and parks. There are several highly regarded schools as well as the nearby Hamilton College whilst the surrounding towns and villages have a wide variety of restaurants, bistros and pubs. For those commuting by public transport there are regular bus and train links to the surrounding towns and cities including East Kilbride, Motherwell, Glasgow and Edinburgh whilst he nearby M74 motorway provides excellent road links throughout the west of Scotland.