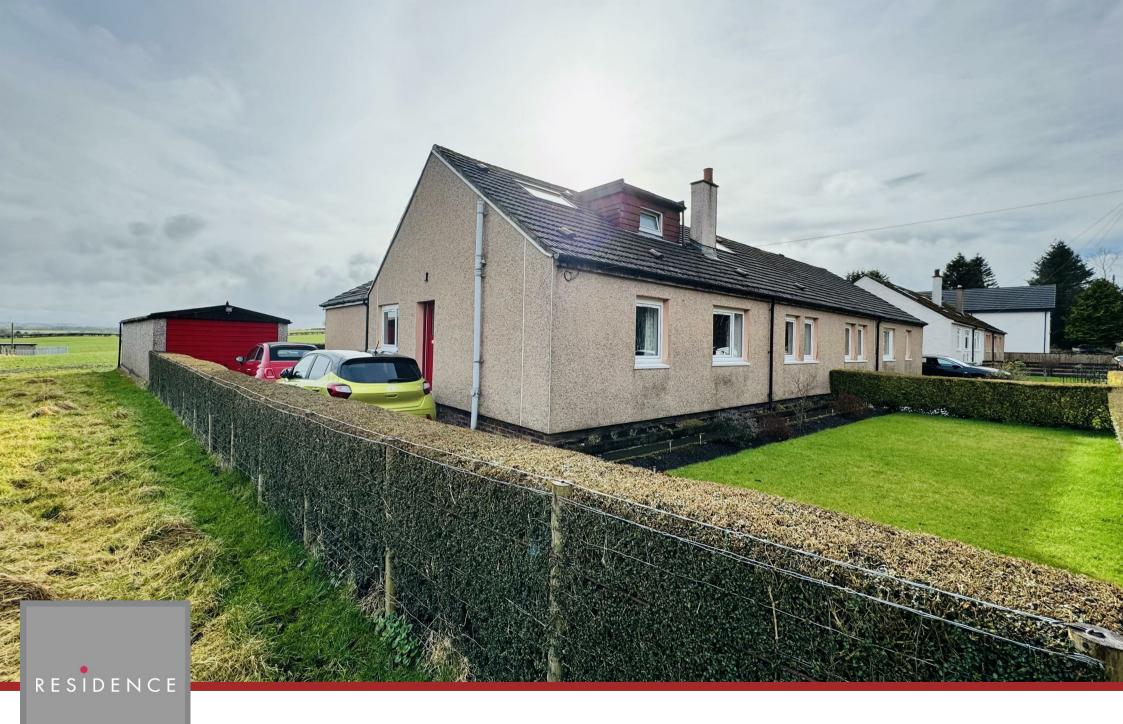

10 Sunnyside Road, Quarter, ML3 7XH

RESIDENCE

## 4 Bedrooms | 3 Public Rooms | 2 Bathrooms

This deceptively spacious chalet style semi-detached villa offers a versatile layout of apartments formed over 2 levels as well as occupying an excellent position within the village of Quarter.

The property offers great space both internally and externally with sizeable, established and well-maintained gardens that back onto the neighbouring countryside and farmland.

The accommodation comprises entrance vestibule that in turn leads to a welcoming reception hallway, family room with open plan access to an extended formal living room, kitchen, large dining room with aspects to front, laundry room that could be used and formally was the 4th bedroom. The property has 3 further bedrooms, one of which is located on the ground floor level as well as modern fitted shower room. The upstairs bedrooms are serviced by way of a further modern fitted shower room.

Features of the property include electric heating, double glazing, driveway, tandem style garage and well maintained and established garden grounds.

Quarter is a quiet semi-rural village on the outskirts of Hamilton which has a primary school, a pub, a bowling green and a fishery. Hamilton or Strathaven are a short drive or bus journey away and are home to excellent shopping facilities and sports amenities including golf courses, swimming baths, gyms and parks. There are several highly regarded schools as well as the nearby Hamilton College whilst the surrounding towns and villages have a wide variety of restaurants, bistros and pubs. For those commuting by public transport there are regular bus and train links to the surrounding towns and cities including East Kilbride, Motherwell, Glasgow and Edinburgh whilst he nearby M74 motorway provides excellent road links throughout the west of Scotland.