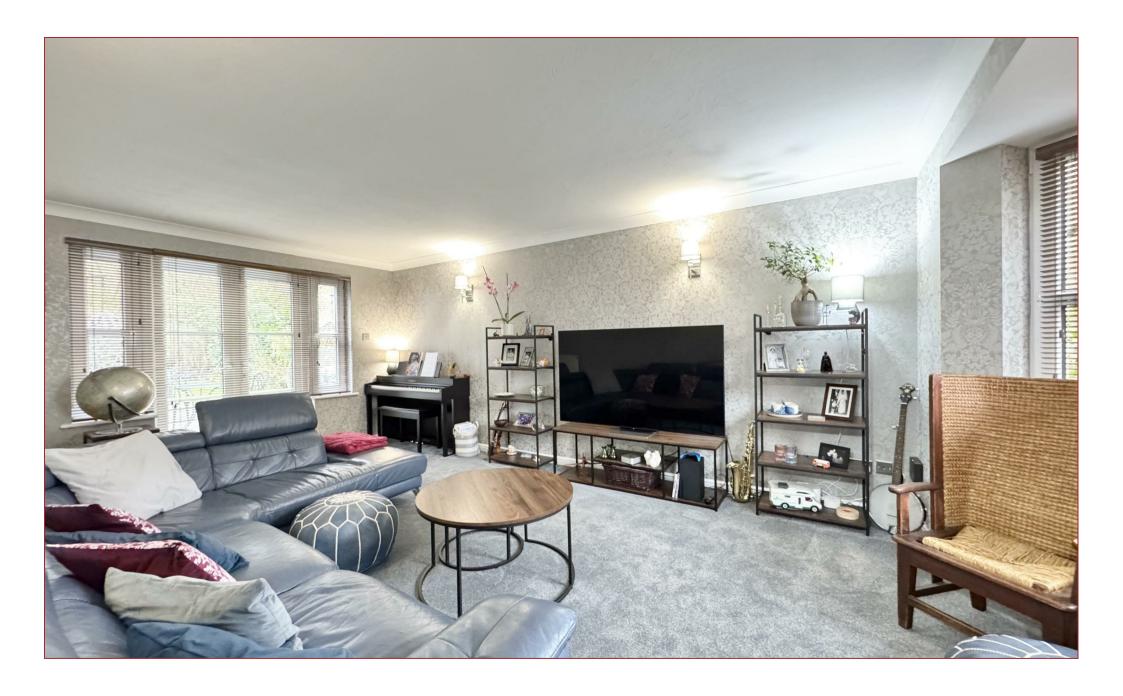

The accommodation comprises in full a large welcoming reception hallway with feature staircase to the upper floor level, cloaks/wc with 2-piece suite, spacious lounge with French doors that give access to the enclosed rear garden. Contemporary designed integrated kitchen with an abundance of storage with stylish units open to a dining area which gives direct access to the garden room extension which includes underfloor heating. Accessed from the kitchen is a separate utility room which again allows access to the side of the house. Completing the downstairs accommodation is bedroom five. On the upper floor there are the four well proportioned bedrooms with bedroom one benefitting from an en-suite shower room and full length wardrobes. Completing the accommodation is the family shower room.