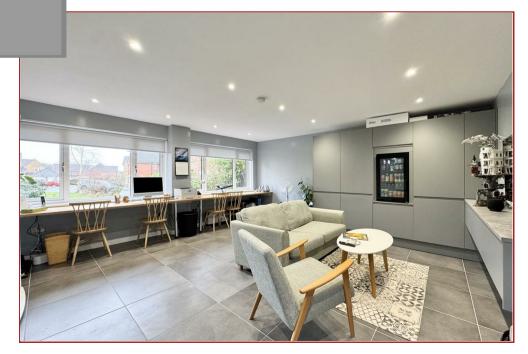

Features of the home include gas central heating, double glazing, enclosed rear garden with patio and lawn areas. To the front of the property is a driveway which leads directly to the double detached converted garage which is currently being used as an office and lounge area with generous built in storage. This room could have many uses including gym or games room. The double garage conversion also boasts underfloor heating.