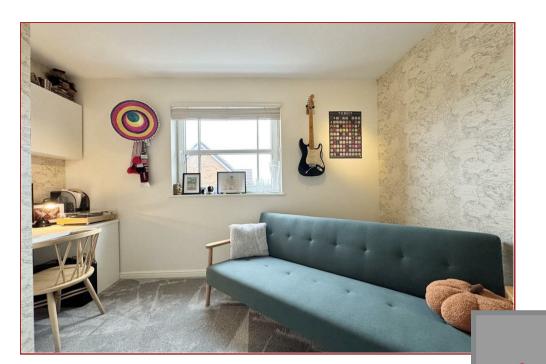

The accommodation comprises in full a large welcoming reception hallway with feature staircase to the upper floor level, cloaks/wc with 2-piece suite, spacious lounge with French doors that give access to the enclosed rear garden. Contemporary designed integrated kitchen with an abundance of storage with stylish units open to a dining area which gives direct access to the garden room extension which includes underfloor heating. Accessed from the kitchen is a separate utility room which again allows access to the side of the house. Completing the downstairs accommodation is bedroom five. On the upper floor there are the four well proportioned bedrooms with bedroom one benefitting from an en-suite shower room and full length wardrobes. Completing the accommodation is the family shower room.