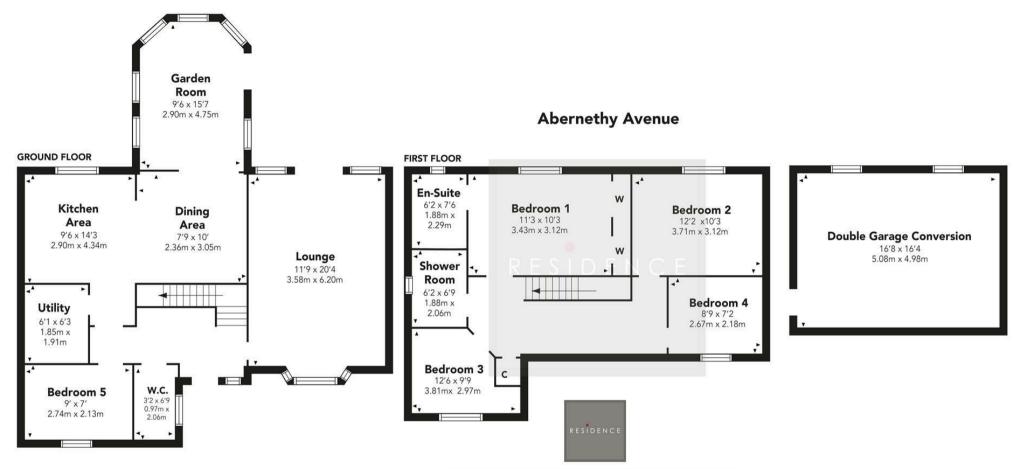

The accommodation comprises in full a large welcoming reception hallway with feature staircase to the upper floor level, cloaks/wc with 2-piece suite, spacious lounge with French doors that give access to the enclosed rear garden. Contemporary designed integrated kitchen with an abundance of storage with stylish units open to a dining area which gives direct access to the garden room extension which includes underfloor heating. Accessed from the kitchen is a separate utility room which again allows access to the side of the house. Completing the downstairs accommodation is bedroom five. On the upper floor there are the four well proportioned bedrooms with bedroom one benefitting from an en-suite shower room and full length wardrobes. Completing the accommodation is the family shower room.

Features of the home include gas central heating, double glazing, enclosed rear garden with patio and lawn areas. To the front of the property is a driveway which leads directly to the double detached converted garage which is currently being used as an office and lounge area with generous built in storage. This room could have many uses including gym or games room. The double garage conversion also boasts underfloor heating.

RESIDENCE

RESIDENCE

Floor Plan measurements are approximate and are for illustrative purposes only. While we do not doubt the floor plans accuracy, we make no guarantee, warranty or representation as to the accuracy and completeness of the floor plan. You or your advisors should conduct a careful, independent investigation of the property to determine to your satisfaction as to the suitability of the property for your space requirements.