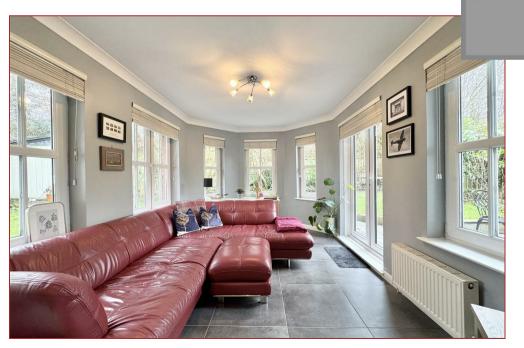

The accommodation comprises in full a large welcoming reception hallway with feature staircase to the upper floor level, cloaks/wc with 2-piece suite, spacious lounge with French doors that give access to the enclosed rear garden. Contemporary designed integrated kitchen with an abundance of storage with stylish units open to a dining area which gives direct access to the garden room extension which includes underfloor heating. Accessed from the kitchen is a separate utility room which again allows access to the side of the house. Completing the downstairs accommodation is bedroom five. On the upper floor there are the four well proportioned bedrooms with bedroom one benefitting from an en-suite shower room and full length wardrobes. Completing the accommodation is the family shower room.

Features of the home include gas central heating, double glazing, enclosed rear garden with patio and lawn areas. To the front of the property is a driveway which leads directly to the double detached converted garage which is currently being used as an office and lounge area with generous built in storage. This room could have many uses including gym or games room. The double garage conversion also boasts underfloor heating.