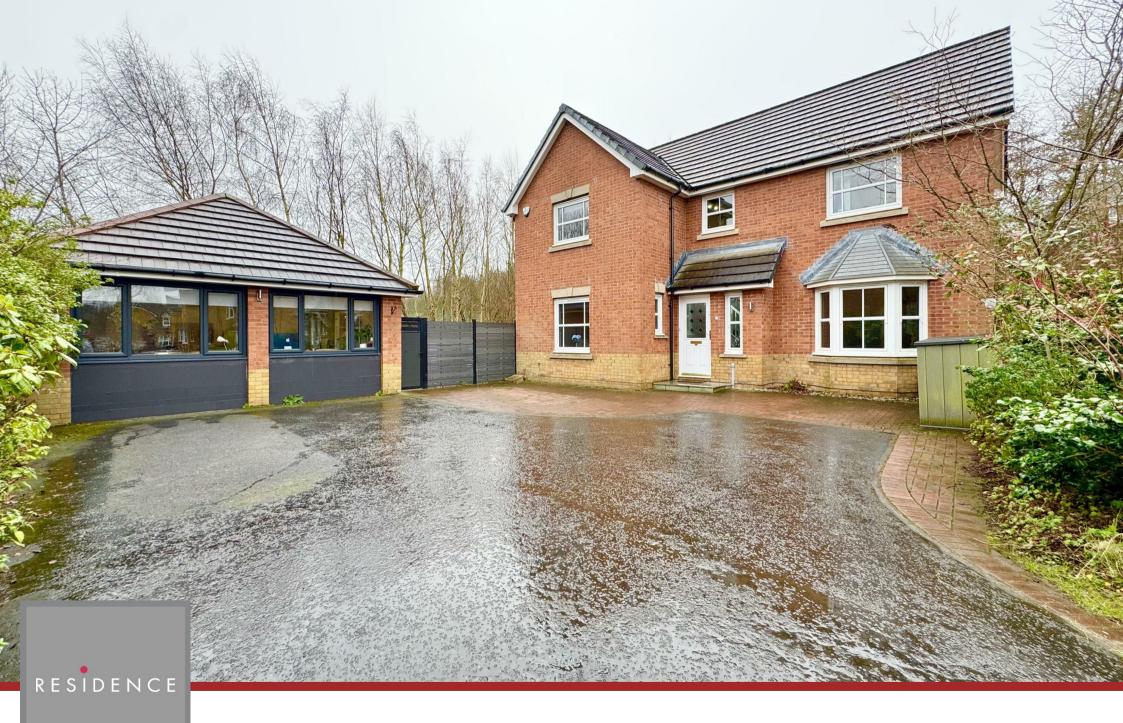

34 Abernethy Avenue, Blantyre, G72 OFY

RESIDENCE

Features of the home include gas central heating, double glazing, enclosed rear garden with patio and lawn areas. To the front of the property is a driveway which leads directly to the double detached converted garage which is currently being used as an office and lounge area with generous built in storage. This room could have many uses including gym or games room. The double garage conversion also boasts underfloor heating.