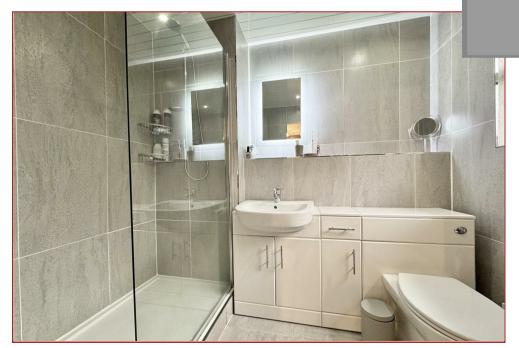

The accommodation comprises in full a large welcoming reception hallway with feature staircase to the upper floor level, cloaks/wc with 2-piece suite, spacious lounge with French doors that give access to the enclosed rear garden. Contemporary designed integrated kitchen with an abundance of storage with stylish units open to a dining area which gives direct access to the garden room extension which includes underfloor heating. Accessed from the kitchen is a separate utility room which again allows access to the side of the house. Completing the downstairs accommodation is bedroom five. On the upper floor there are the four well proportioned bedrooms with bedroom one benefitting from an en-suite shower room and full length wardrobes. Completing the accommodation is the family shower room.