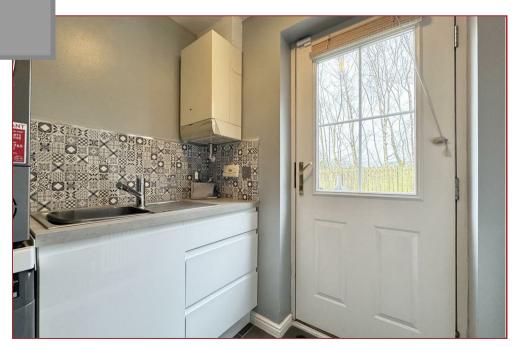

The accommodation comprises in full a large welcoming reception hallway with feature staircase to the upper floor level, cloaks/wc with 2-piece suite, spacious lounge with French doors that give access to the enclosed rear garden. Contemporary designed integrated kitchen with an abundance of storage with stylish units open to a dining area which gives direct access to the garden room extension which includes underfloor heating. Accessed from the kitchen is a separate utility room which again allows access to the side of the house. Completing the downstairs accommodation is bedroom five. On the upper floor there are the four well proportioned bedrooms with bedroom one benefitting from an en-suite shower room and full length wardrobes. Completing the accommodation is the family shower room.