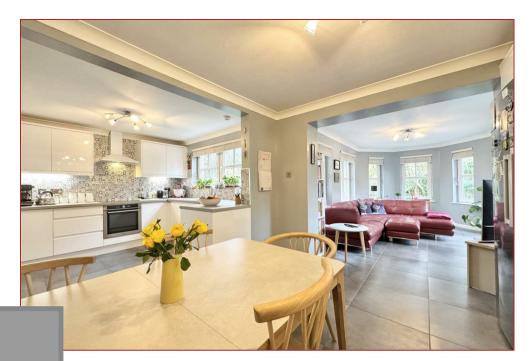

The accommodation comprises in full a large welcoming reception hallway with feature staircase to the upper floor level, cloaks/wc with 2-piece suite, spacious lounge with French doors that give access to the enclosed rear garden. Contemporary designed integrated kitchen with an abundance of storage with stylish units open to a dining area which gives direct access to the garden room extension which includes underfloor heating. Accessed from the kitchen is a separate utility room which again allows access to the side of the house. Completing the downstairs accommodation is bedroom five. On the upper floor there are the four well proportioned bedrooms with bedroom one benefitting from an en-suite shower room and full length wardrobes. Completing the accommodation is the family shower room.