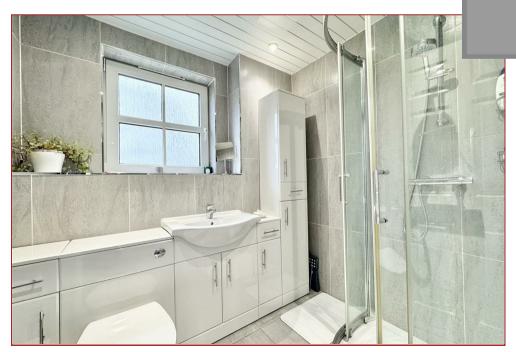

The accommodation comprises in full a large welcoming reception hallway with feature staircase to the upper floor level, cloaks/wc with 2-piece suite, spacious lounge with French doors that give access to the enclosed rear garden. Contemporary designed integrated kitchen with an abundance of storage with stylish units open to a dining area which gives direct access to the garden room extension which includes underfloor heating. Accessed from the kitchen is a separate utility room which again allows access to the side of the house. Completing the downstairs accommodation is bedroom five. On the upper floor there are the four well proportioned bedrooms with bedroom one benefitting from an en-suite shower room and full length wardrobes. Completing the accommodation is the family shower room.