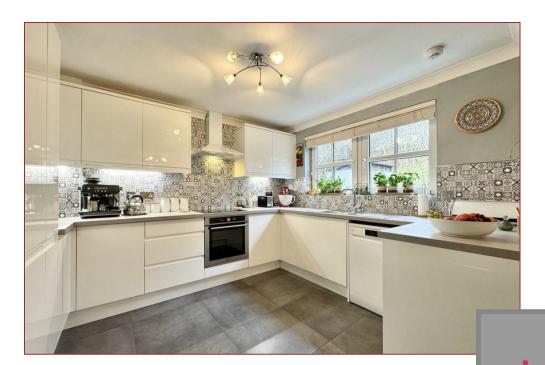

The accommodation comprises in full a large welcoming reception hallway with feature staircase to the upper floor level, cloaks/wc with 2-piece suite, spacious lounge with French doors that give access to the enclosed rear garden. Contemporary designed integrated kitchen with an abundance of storage with stylish units open to a dining area which gives direct access to the garden room extension which includes underfloor heating. Accessed from the kitchen is a separate utility room which again allows access to the side of the house. Completing the downstairs accommodation is bedroom five. On the upper floor there are the four well proportioned bedrooms with bedroom one benefitting from an en-suite shower room and full length wardrobes. Completing the accommodation is the family shower room.