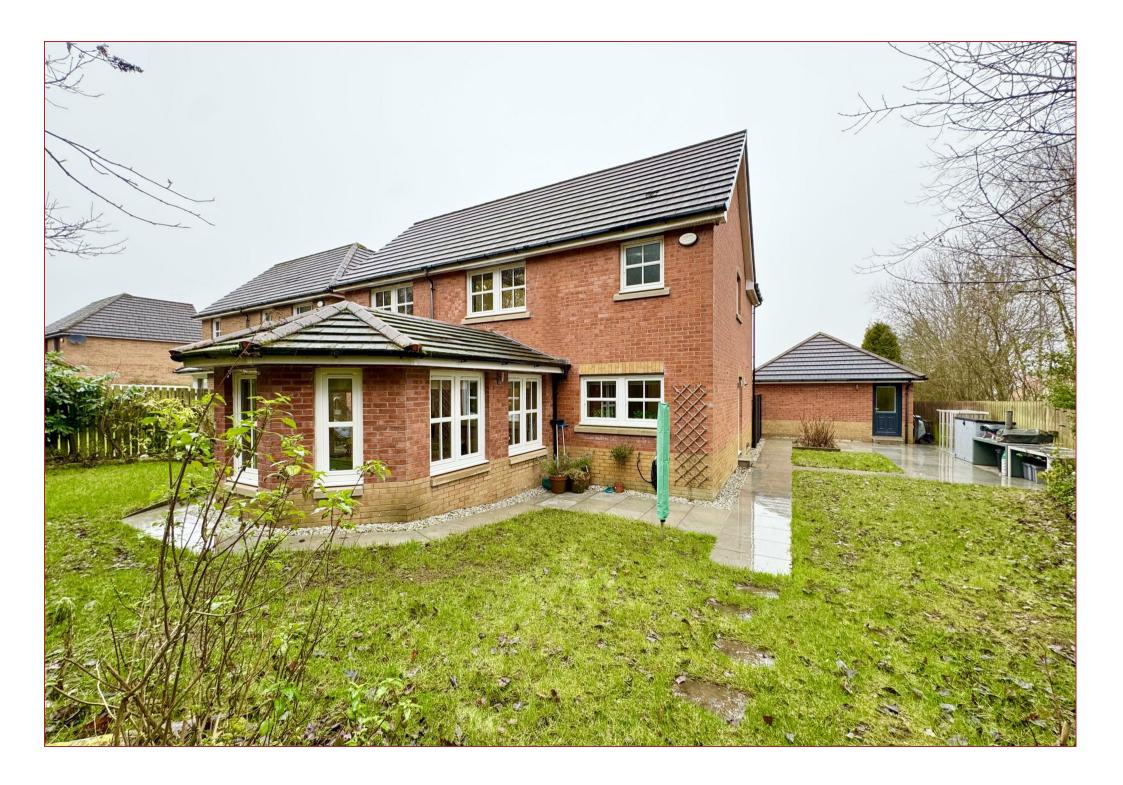

## 5 Bedrooms | 4 Public Rooms | 3 Bathrooms

This beautifully presented five bedroomed extended family detached villa is a wonderful home offering excellent versatility and is in walk in condition throughout.

The accommodation comprises in full a large welcoming reception hallway with feature staircase to the upper floor level, cloaks/wc with 2-piece suite, spacious lounge with French doors that give access to the enclosed rear garden. Contemporary designed integrated kitchen with an abundance of storage with stylish units open to a dining area which gives direct access to the garden room extension which includes underfloor heating. Accessed from the kitchen is a separate utility room which again allows access to the side of the house. Completing the downstairs accommodation is bedroom five. On the upper floor there are the four well proportioned bedrooms with bedroom one benefitting from an en-suite shower room and full length wardrobes. Completing the accommodation is the family shower room.

Features of the home include gas central heating, double glazing, enclosed rear garden with patio and lawn areas. To the front of the property is a driveway which leads directly to the double detached converted garage which is currently being used as an office and lounge area with generous built in storage. This room could have many uses including gym or games room. The double garage conversion also boasts underfloor heating.