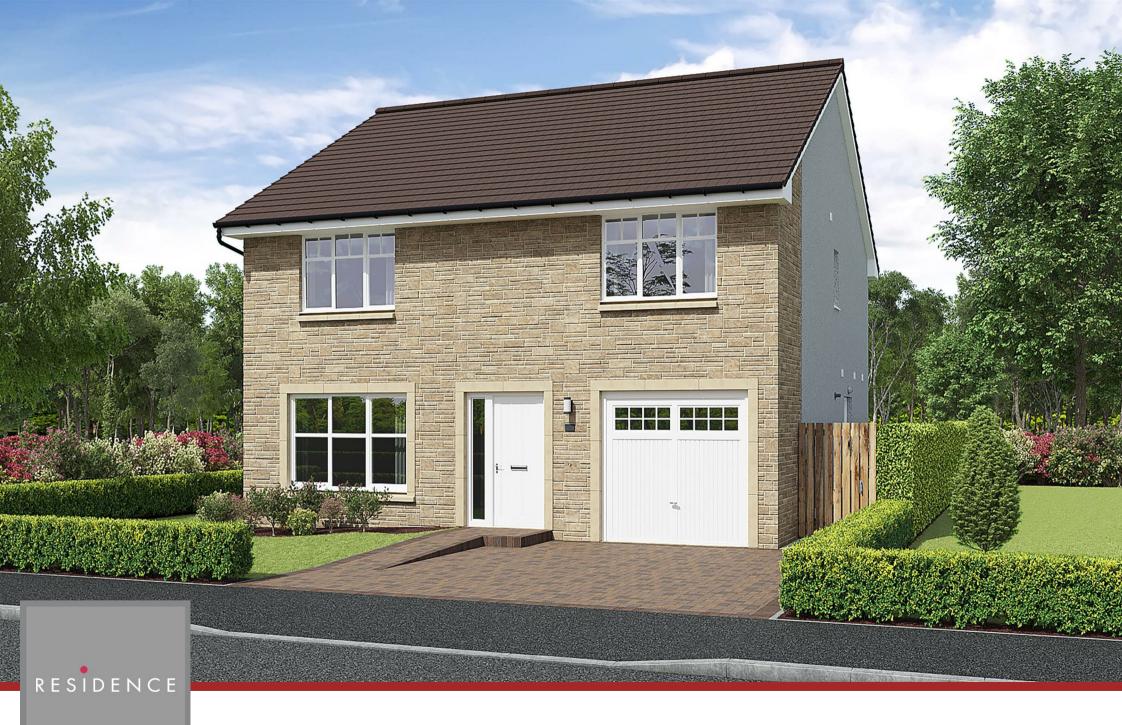

## 5 Bedrooms | 2 Public Rooms | 3 Bathrooms

This newly built five bedroom detached villa offers lovely sized rooms and sits within a quiet pocket on the outskirts of Hamilton.

Built in the style of "The Kendal", this beautifully finished modern villa is a new build home within the former Stewart Milne development. This particularly understated family home comes with carpets, integrated kitchen appliances and lawns to both the front and rear. With circa 1493 sq ft of living space, the rooms are bright, airy and neutrally decorated whilst featuring a highly efficient air source heat pump hybrid gas boiler and have quality UPVC double glazing. The bathrooms and en-suite are finished with quality sanitary ware and tiling.

The accommodation comprises reception hall, cloakroom wc, comfortable lounge, large modern dining sized kitchen with navy door fronts and contrasting worktops, separate utility room, five bedrooms, a master en-suite and a family bathroom. Integral to the house is a single garage.