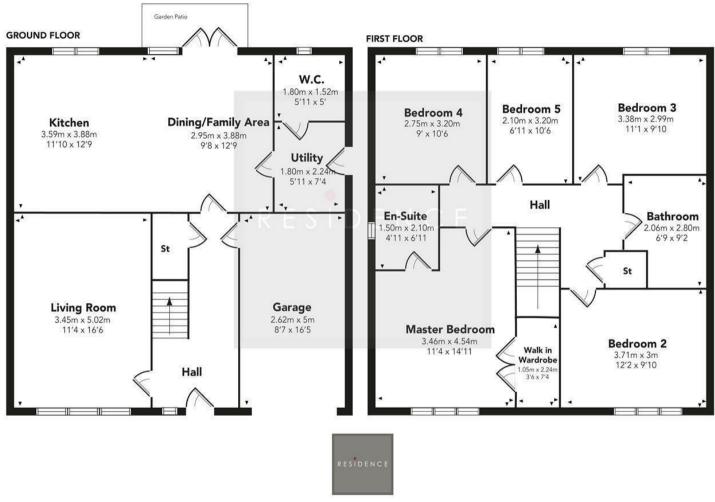

The accommodation comprises reception hall, cloakroom wc, comfortable lounge, large modern dining sized kitchen with navy door fronts and contrasting worktops, separate utility room, five bedrooms, a master en-suite and a family bathroom. Integral to the house is a single garage.

\*These photos are examples and are used for illustration purposes only\*

RESIDENCE

Floor Plan measurements are approximate and are for illustrative purposes only. While we do not doubt the floor plans accuracy, we make no guarantee, warranty or representation as to the accuracy and completeness of the floor plan. You or your advisors should conduct a careful, independent investigation of the property to determine to your satisfaction as to the suitability of the property for your space requirements.