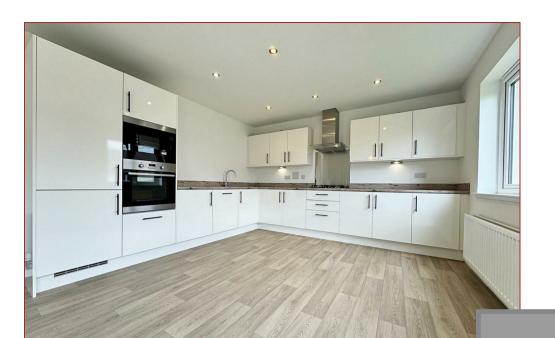

The accommodation comprises reception hall, cloakroom wc, comfortable lounge, large modern dining sized kitchen with navy door fronts and contrasting worktops, separate utility room, five bedrooms, a master en-suite and a family bathroom. Integral to the house is a single garage.

\*These photos are examples and are used for illustration purposes only\*

RESIDENCE

Floor Plan measurements are approximate and are for illustrative purposes only. While we do not doubt the floor plans accuracy, we make no guarantee, warranty or representation as to the accuracy and completeness of the floor plan. You or your advisors should conduct a careful, independent investigation of the property to determine to your satisfaction as to the suitability of the property for your space requirements.