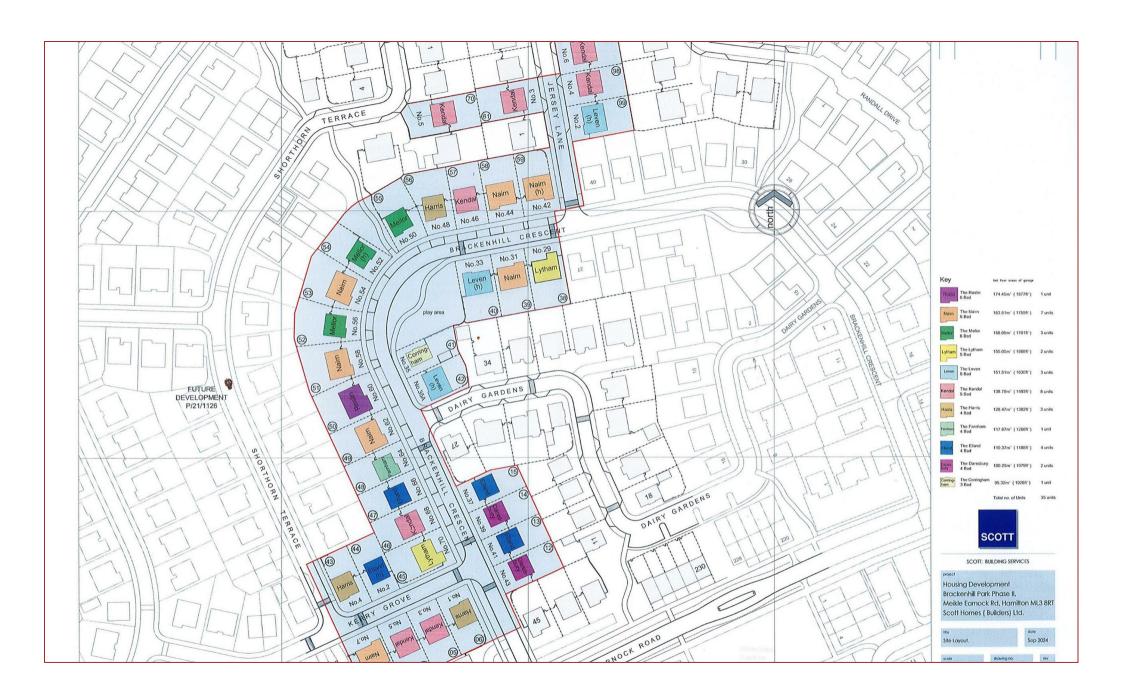

Jersey Lane is a lovely street within the Brackenhill Park development. The development is nearing completion and offers a great location to bring up a family with excellent schools in the area. The site is located at the top of Hamilton which is a short drive from both Hamilton town centre and the town of Strathaven. Hamilton town is home to excellent shopping facilities, sports amenities including golf courses, swimming baths, gyms, parks and a selection of restaurants, bistros and pubs. For those commuting by public transport there are regular bus and train links to the surrounding towns including East Kilbride, Motherwell, Glasgow and Edinburgh. The nearby M74 motorway provides excellent road links throughout the west of Scotland.