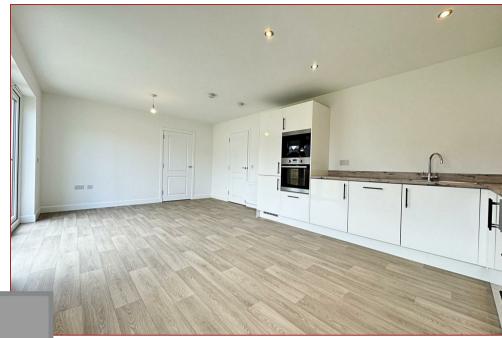

The accommodation comprises reception hall, cloakroom wc, comfortable lounge, large modern dining sized kitchen with navy door fronts and contrasting worktops, separate utility room, five bedrooms, a master en-suite and a family bathroom. Integral to the house is a single garage.

\*These photos are examples and are used for illustration purposes only\*

RESIDENCE

Floor Plan measurements are approximate and are for illustrative purposes only. While we do not doubt the floor plans accuracy, we make no guarantee, warranty or representation as to the accuracy and completeness of the floor plan. You or your advisors should conduct a careful, independent investigation of the property to determine to your satisfaction as to the suitability of the property for your space requirements.