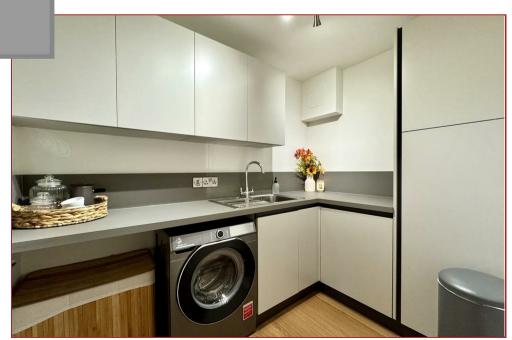

The building is entered via a security-controlled video entry system to the front where the apartment can be accessed via the lift or stairs to the lower level of the building.

The accommodation comprises of a welcoming reception hallway with recessed relax/study area with wardrobes, cloaks/wc with 2-piece suite. An impressive open plan lounge with access to the balcony, contemporary Febal Casa fitted integrated kitchen and dining room and utility/laundry room. The apartment has 2 double bedrooms, both with fitted wardrobes, the master bedroom has its own en-suite bathroom whilst bedroom 2 has an en-suite shower room.