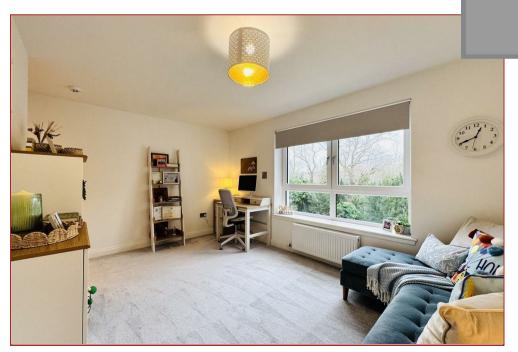

The building is entered via a security-controlled video entry system to the front where the apartment can be accessed via the lift or stairs to the lower level of the building.

The accommodation comprises of a welcoming reception hallway with recessed relax/study area with wardrobes, cloaks/wc with 2-piece suite. An impressive open plan lounge with access to the balcony, contemporary Febal Casa fitted integrated kitchen and dining room and utility/laundry room. The apartment has 2 double bedrooms, both with fitted wardrobes, the master bedroom has its own en-suite bathroom whilst bedroom 2 has an en-suite shower room.