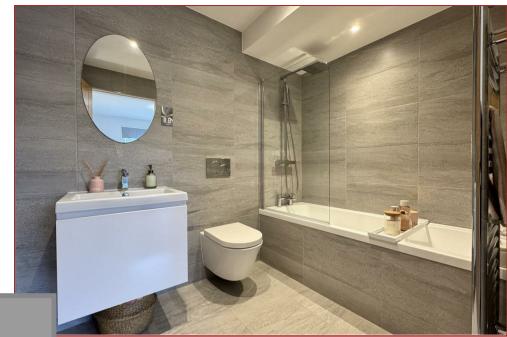

The building is entered via a security-controlled video entry system to the front where the apartment can be accessed via the lift or stairs to the lower level of the building.

The accommodation comprises of a welcoming reception hallway with recessed relax/study area with wardrobes, cloaks/wc with 2-piece suite. An impressive open plan lounge with access to the balcony, contemporary Febal Casa fitted integrated kitchen and dining room and utility/laundry room. The apartment has 2 double bedrooms, both with fitted wardrobes, the master bedroom has its own en-suite bathroom whilst bedroom 2 has an en-suite shower room.

The bathroom WC and en-suite have all been finished with Porcelanosa tiling.

Features include gas central heating, double glazing, video entry and lift to all floors.

Early viewing of this beautiful flat is highly recommended.