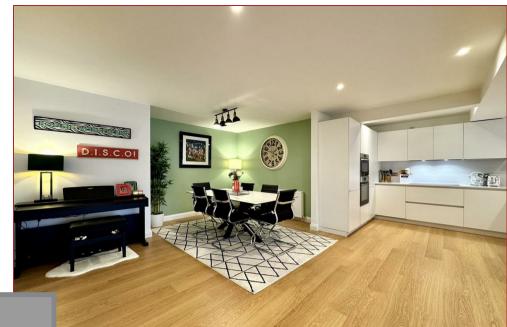

The building is entered via a security-controlled video entry system to the front where the apartment can be accessed via the lift or stairs to the lower level of the building.

The accommodation comprises of a welcoming reception hallway with recessed relax/study area with wardrobes, cloaks/wc with 2-piece suite. An impressive open plan lounge with access to the balcony, contemporary Febal Casa fitted integrated kitchen and dining room and utility/laundry room. The apartment has 2 double bedrooms, both with fitted wardrobes, the master bedroom has its own en-suite bathroom whilst bedroom 2 has an en-suite shower room.