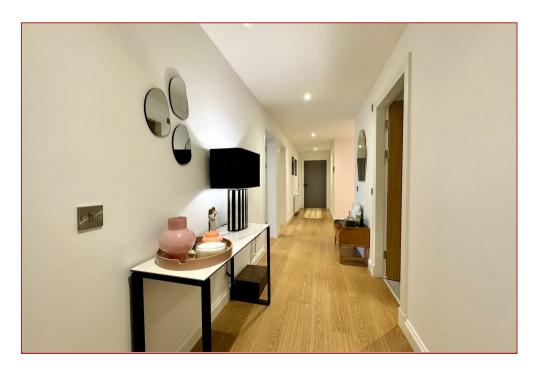

The building is entered via a security-controlled video entry system to the front where the apartment can be accessed via the lift or stairs to the lower level of the building.

The accommodation comprises of a welcoming reception hallway with recessed relax/study area with wardrobes, cloaks/wc with 2-piece suite. An impressive open plan lounge with access to the balcony, contemporary Febal Casa fitted integrated kitchen and dining room and utility/laundry room. The apartment has 2 double bedrooms, both with fitted wardrobes, the master bedroom has its own en-suite bathroom whilst bedroom 2 has an en-suite shower room.