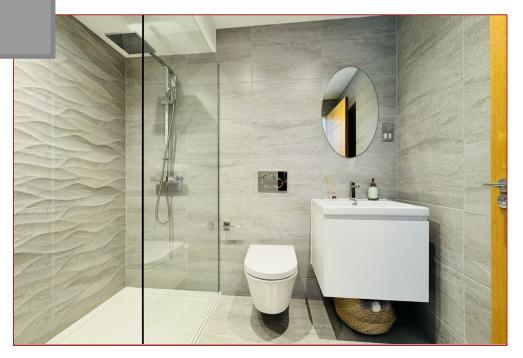

The building is entered via a security-controlled video entry system to the front where the apartment can be accessed via the lift or stairs to the lower level of the building.

The accommodation comprises of a welcoming reception hallway with recessed relax/study area with wardrobes, cloaks/wc with 2-piece suite. An impressive open plan lounge with access to the balcony, contemporary Febal Casa fitted integrated kitchen and dining room and utility/laundry room. The apartment has 2 double bedrooms, both with fitted wardrobes, the master bedroom has its own en-suite bathroom whilst bedroom 2 has an en-suite shower room.

The bathroom WC and en-suite have all been finished with Porcelanosa tiling.

Features include gas central heating, double glazing, video entry and lift to all floors.

Early viewing of this beautiful flat is highly recommended.