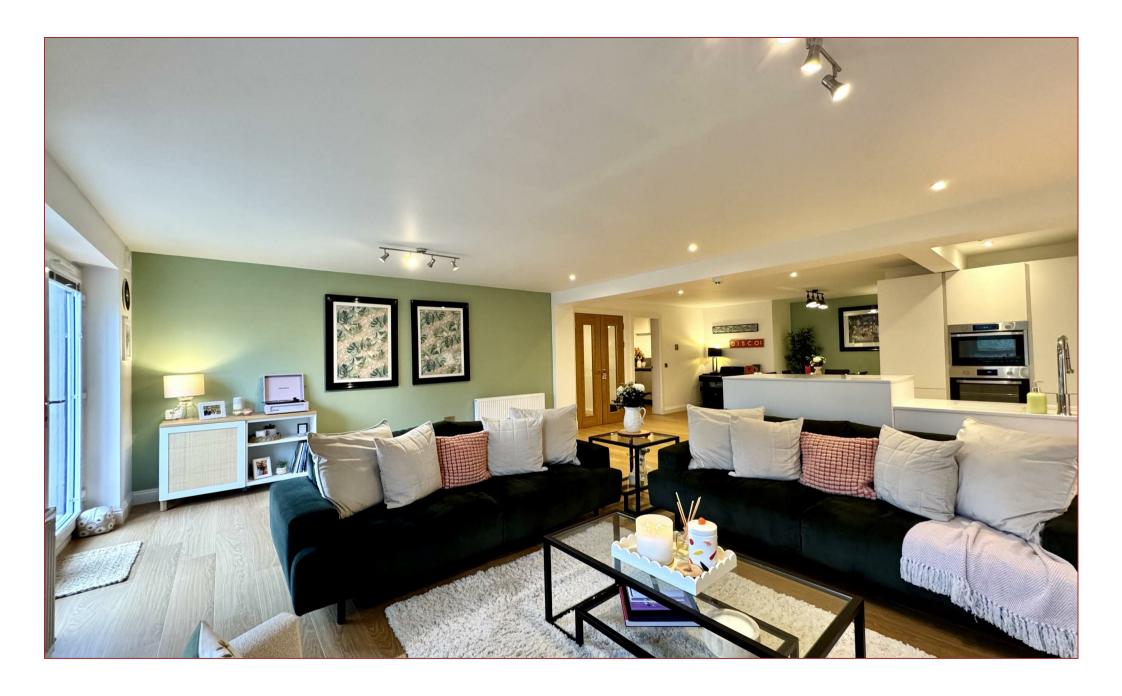

The building is entered via a security-controlled video entry system to the front where the apartment can be accessed via the lift or stairs to the lower level of the building.

The accommodation comprises of a welcoming reception hallway with recessed relax/study area with wardrobes, cloaks/wc with 2-piece suite. An impressive open plan lounge with access to the balcony, contemporary Febal Casa fitted integrated kitchen and dining room and utility/laundry room. The apartment has 2 double bedrooms, both with fitted wardrobes, the master bedroom has its own en-suite bathroom whilst bedroom 2 has an en-suite shower room.