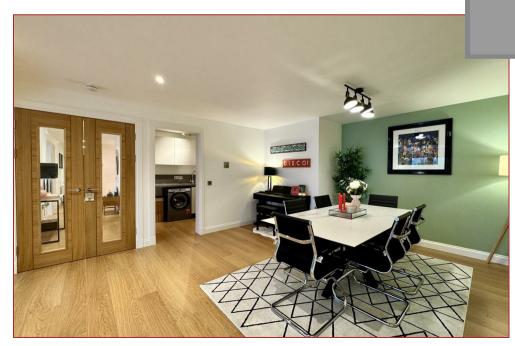

The building is entered via a security-controlled video entry system to the front where the apartment can be accessed via the lift or stairs to the lower level of the building.

The accommodation comprises of a welcoming reception hallway with recessed relax/study area with wardrobes, cloaks/wc with 2-piece suite. An impressive open plan lounge with access to the balcony, contemporary Febal Casa fitted integrated kitchen and dining room and utility/laundry room. The apartment has 2 double bedrooms, both with fitted wardrobes, the master bedroom has its own en-suite bathroom whilst bedroom 2 has an en-suite shower room.