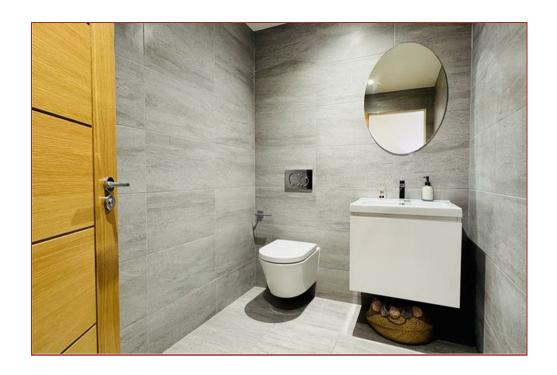

The building is entered via a security-controlled video entry system to the front where the apartment can be accessed via the lift or stairs to the lower level of the building.

The accommodation comprises of a welcoming reception hallway with recessed relax/study area with wardrobes, cloaks/wc with 2-piece suite. An impressive open plan lounge with access to the balcony, contemporary Febal Casa fitted integrated kitchen and dining room and utility/laundry room. The apartment has 2 double bedrooms, both with fitted wardrobes, the master bedroom has its own en-suite bathroom whilst bedroom 2 has an en-suite shower room.

The bathroom WC and en-suite have all been finished with Porcelanosa tiling.

Features include gas central heating, double glazing, video entry and lift to all floors.

Early viewing of this beautiful flat is highly recommended.