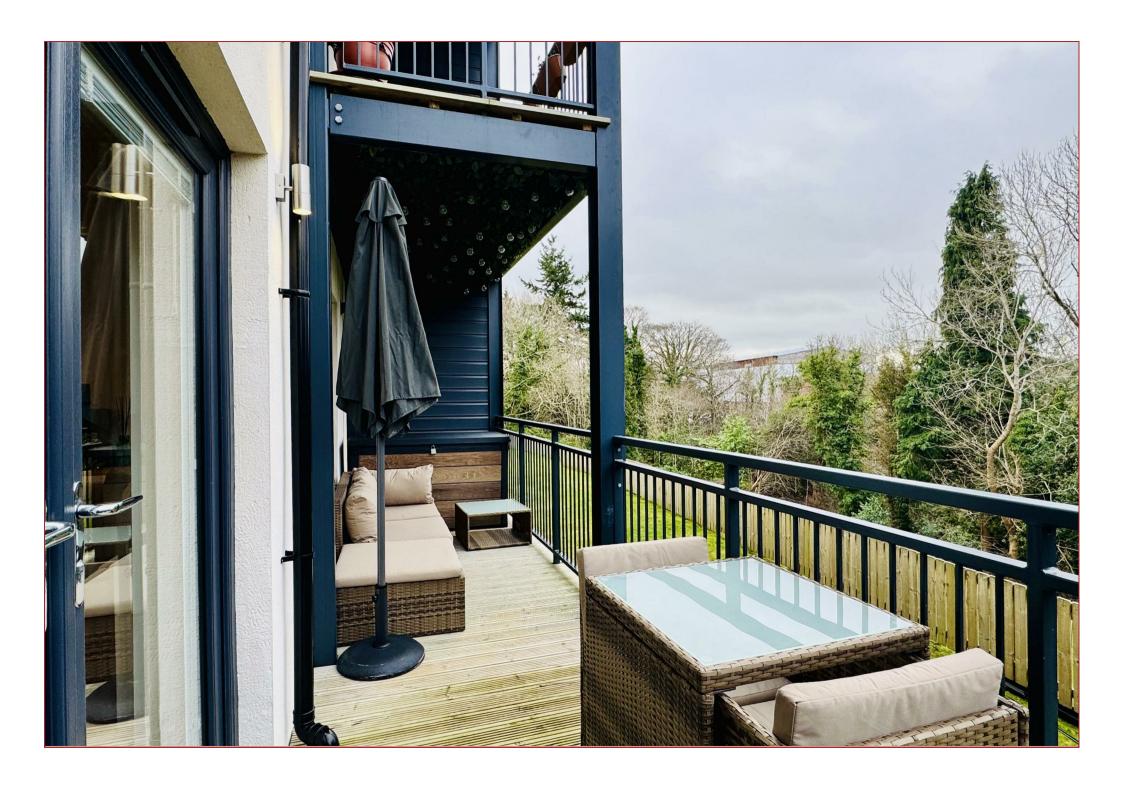

## 2 Bedrooms | 1 Public Rooms | 3 Bathrooms

This beautifully presented and most impressive luxury 2 bedroomed elevated garden apartment with balcony enjoys views to the rear over the neighbouring woodland and offers sizable, bright and airy living space.

The building is entered via a security-controlled video entry system to the front where the apartment can be accessed via the lift or stairs to the lower level of the building.

The accommodation comprises of a welcoming reception hallway with recessed relax/study area with wardrobes, cloaks/wc with 2-piece suite. An impressive open plan lounge with access to the balcony, contemporary Febal Casa fitted integrated kitchen and dining room and utility/laundry room. The apartment has 2 double bedrooms, both with fitted wardrobes, the master bedroom has its own en-suite bathroom whilst bedroom 2 has an en-suite shower room.