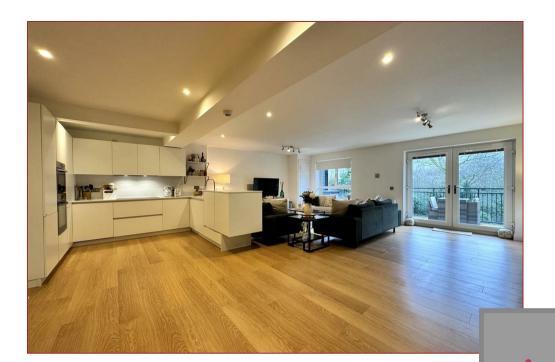

The building is entered via a security-controlled video entry system to the front where the apartment can be accessed via the lift or stairs to the lower level of the building.

The accommodation comprises of a welcoming reception hallway with recessed relax/study area with wardrobes, cloaks/wc with 2-piece suite. An impressive open plan lounge with access to the balcony, contemporary Febal Casa fitted integrated kitchen and dining room and utility/laundry room. The apartment has 2 double bedrooms, both with fitted wardrobes, the master bedroom has its own en-suite bathroom whilst bedroom 2 has an en-suite shower room.