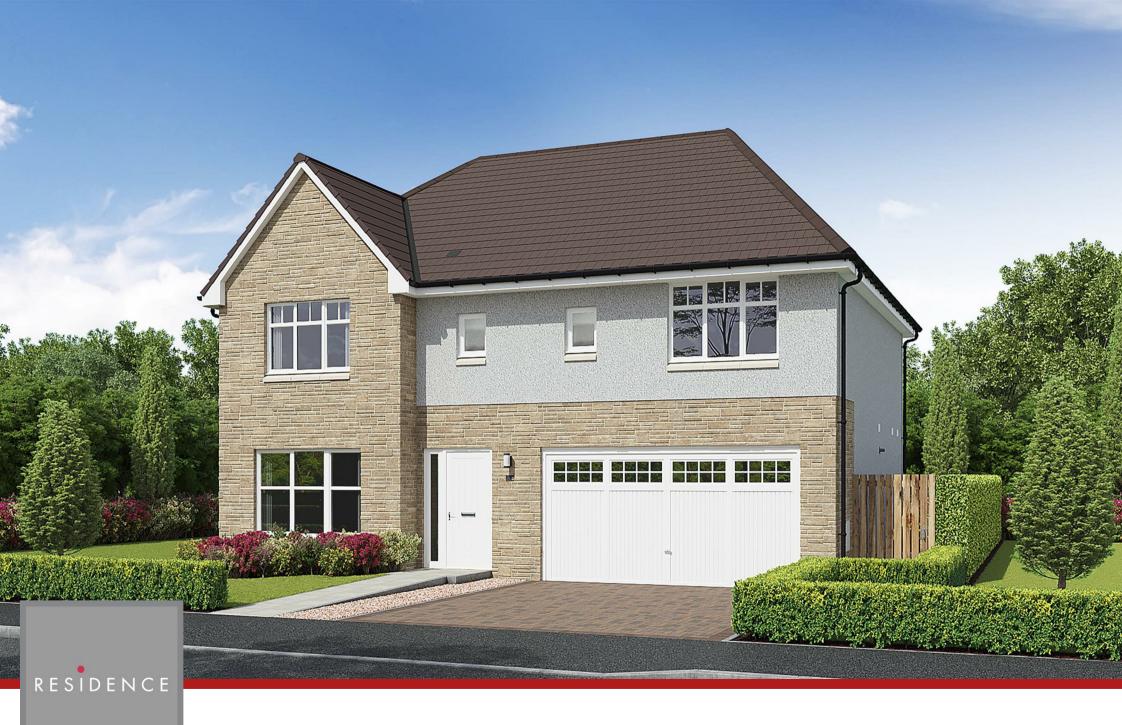

## 5 Bedrooms | 2 Public Rooms | 3 Bathrooms

This newly built larger style five-bedroom detached villa offers lovely sized rooms and sits within a quiet pocket on the outskirts of Hamilton.

Built in the style of "The Leven", this beautifully finished modern villa is a new build home within the former Stewart Milne development. This spacious and well-designed family home comes with carpets, and turf to the front and rear. The rooms are bright, airy and neutrally decorated whilst featuring a highly efficient air source heat pump hybrid gas boiler and have quality UPVC double glazing. The bathrooms and en-suite are finished with quality sanitary ware and tiling.

The accommodation comprises reception hall, cloaks/wc, living room, generous sized open plan integrated kitchen, dining area and family room, utility room, 5 bedrooms with master walk in wardrobe and en-suite shower room whilst there is a separate family bathroom.