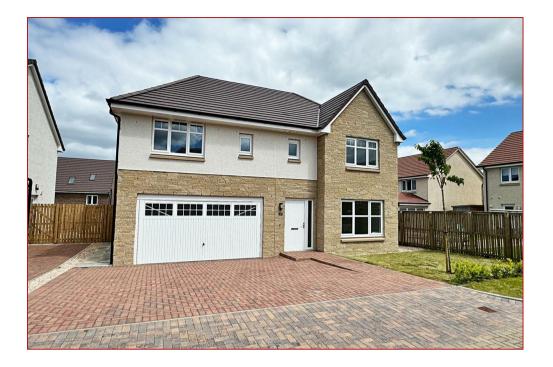

## 5 Bedrooms | 2 Public Rooms | 3 Bathrooms

This newly built larger style five-bedroom detached villa offers lovely sized rooms and sits within a quiet pocket on the outskirts of Hamilton.

Built in the style of "The Leven", this beautifully finished modern villa is a new build home within the former Stewart Milne development. This spacious and well-designed family home comes with carpets, and turf to the front and rear. The rooms are bright, airy and neutrally decorated whilst featuring a highly efficient air source heat pump hybrid gas boiler and have quality UPVC double glazing. The bathrooms and en-suite are finished with quality sanitary ware and tiling.

\*These photos are examples and are used for illustration purposes only\*

1630.00 sq ft | EER =

Produced by Plush Plans Ltd

We believe these details to be accurate; however, they do not form any part of a contract. Fixtures and fittings are not included unless specified in the enclosed. Photographs are for general information and it must not be inferred that any item is included for sale with the property. All distances and measurements are approximate. Floorplans may not be to scale and are for illustration purposes only.