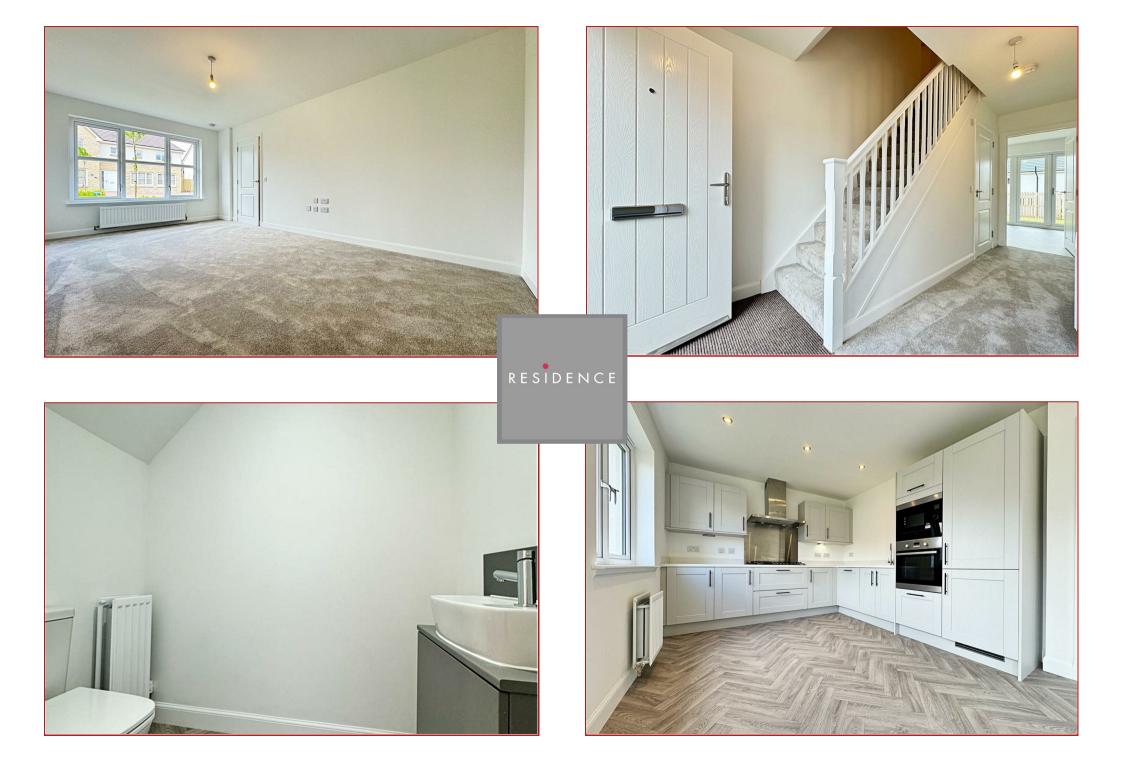

## 5 Bedrooms | 2 Public Rooms | 3 Bathrooms

This newly built larger style five-bedroom detached villa offers lovely sized rooms and sits within a quiet pocket on the outskirts of Hamilton.

Built in the style of "The Leven", this beautifully finished modern villa is a new build home within the former Stewart Milne development. This spacious and well-designed family home comes with carpets, and turf to the front and rear. The rooms are bright, airy and neutrally decorated whilst featuring a highly efficient air source heat pump hybrid gas boiler and have quality UPVC double glazing. The bathrooms and en-suite are finished with quality sanitary ware and tiling.

The accommodation comprises reception hall, cloaks/wc, living room, generous sized open plan integrated kitchen, dining area and family room, utility room, 5 bedrooms with master walk in wardrobe and en-suite shower room whilst there is a separate family bathroom.

\*These photos are examples and are used for illustration purposes only\*

1630.00 sq ft | EER =

Produced by Plush Plans Ltd

We believe these details to be accurate; however, they do not form any part of a contract. Fixtures and fittings are not included unless specified in the enclosed. Photographs are for general information and it must not be inferred that any item is included for sale with the property. All distances and measurements are approximate. Floorplans may not be to scale and are for illustration purposes only.