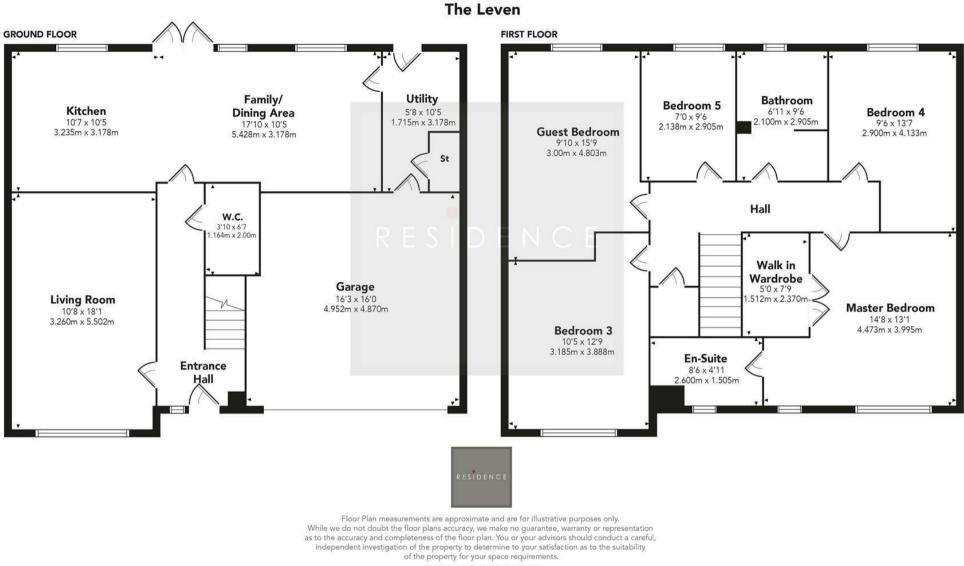

The accommodation comprises reception hall, cloaks/wc, living room, generous sized open plan integrated kitchen, dining area and family room, utility room, 5 bedrooms with master walk in wardrobe and en-suite shower room whilst there is a separate family bathroom.

\*These photos are examples and are used for illustration purposes only\*

1630.00 sq ft | EER =

Produced by Plush Plans Ltd

We believe these details to be accurate; however, they do not form any part of a contract. Fixtures and fittings are not included unless specified in the enclosed. Photographs are for general information and it must not be inferred that any item is included for sale with the property. All distances and measurements are approximate. Floorplans may not be to scale and are for illustration purposes only.