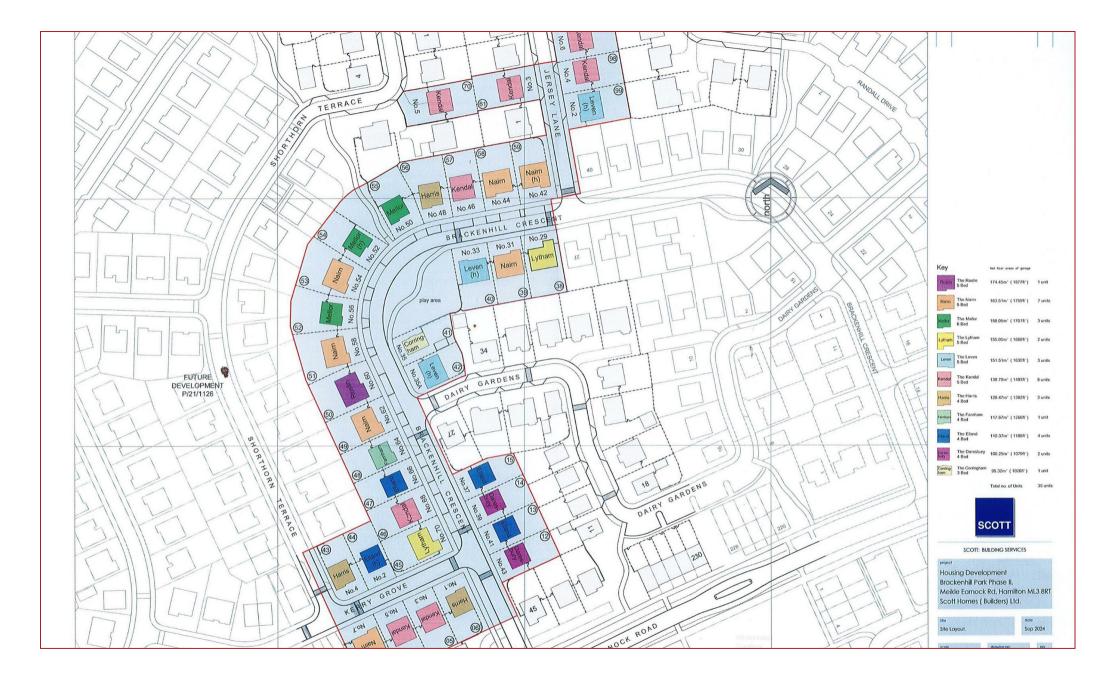

Jersey Lane is a lovely street within the Brackenhill Park development. The development is nearing completion and offers a great location to bring up a family with excellent schools in the area. The site is located at the top of Hamilton which is a short drive from both Hamilton town centre and the town of Strathaven. Hamilton town is home to excellent shopping facilities, sports amenities including golf courses, swimming baths, gyms, parks and a selection of restaurants, bistros and pubs. For those commuting by public transport there are regular bus and train links to the surrounding towns including East Kilbride, Motherwell, Glasgow and Edinburgh. The nearby M74 motorway provides excellent road links throughout the west of Scotland.