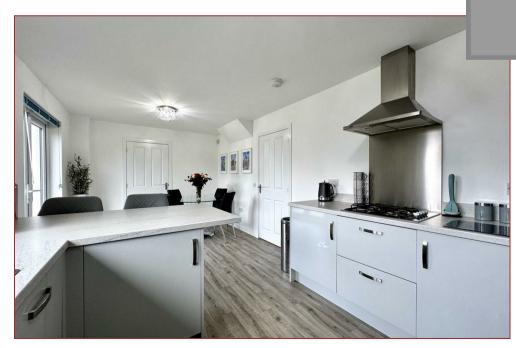

This beautifully presented and exceptionally well finished home offers a spacious, bright and airy layout of apartments formed over 2 levels. The accommodation comprises of a welcoming reception hallway with staircase to the upper floor level, cloakroom/wc with 2 piece suite, formal lounge with double glazed aspects to front, large open plan dining room and contemporary designed and fitted integrated kitchen with a range of base and wall mounted storage units and worktop surfaces. Utility room with walk in storage. On the upper floor there is a stylish landing providing access to the 4 bedrooms, 3 of which are fitted with sliding wardrobes with the master having its own en-suite shower room, Additionally, there is a modern fitted family bathroom with 3-piece suite.