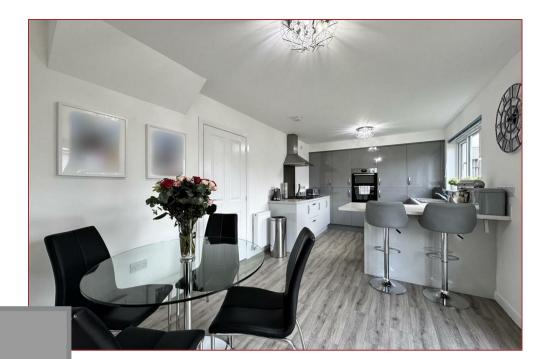

This beautifully presented and exceptionally well finished home offers a spacious, bright and airy layout of apartments formed over 2 levels. The accommodation comprises of a welcoming reception hallway with staircase to the upper floor level, cloakroom/wc with 2 piece suite, formal lounge with double glazed aspects to front, large open plan dining room and contemporary designed and fitted integrated kitchen with a range of base and wall mounted storage units and worktop surfaces. Utility room with walk in storage. On the upper floor there is a stylish landing providing access to the 4 bedrooms, 3 of which are fitted with sliding wardrobes with the master having its own en-suite shower room, Additionally, there is a modern fitted family bathroom with 3-piece suite.