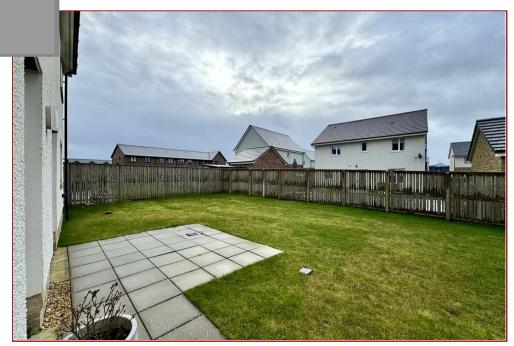

Features of the property include gas fired central heating, double glazing, monobloc driveway with a garage. Further features include maintained gardens with lawns and high timber fencing to the rear.