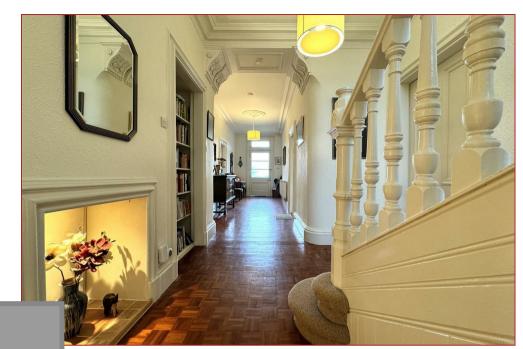

The property is entered via outer storm doors with vestibule and a welcoming and sizeable reception hallway, generous sized bay windowed lounge with aspects overlooking the rear gardens, formal dining room, modern fitted breakfasting size kitchen with a range of base and wall mounted storage units with worktop surfaces and outer vestibule with access to the side. Utility room, boiler room and staircase to the basement level. There are 3 bedrooms and a feature, library styled staircase that leads to the family shower room with glass ceiling.