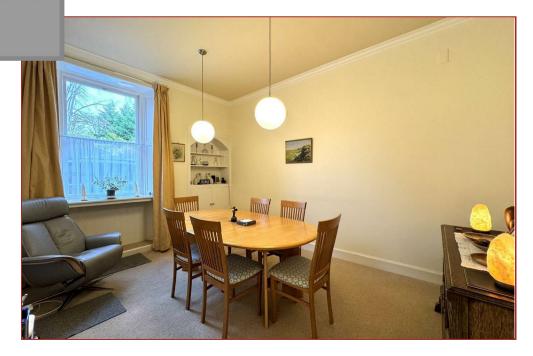

The property is entered via outer storm doors with vestibule and a welcoming and sizeable reception hallway, generous sized bay windowed lounge with aspects overlooking the rear gardens, formal dining room, modern fitted breakfasting size kitchen with a range of base and wall mounted storage units with worktop surfaces and outer vestibule with access to the side. Utility room, boiler room and staircase to the basement level. There are 3 bedrooms and a feature, library styled staircase that leads to the family shower room with glass ceiling.