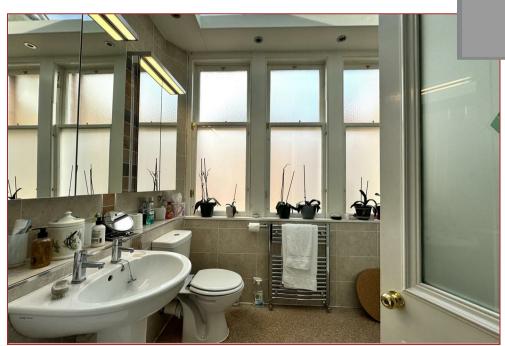

The property is entered via outer storm doors with vestibule and a welcoming and sizeable reception hallway, generous sized bay windowed lounge with aspects overlooking the rear gardens, formal dining room, modern fitted breakfasting size kitchen with a range of base and wall mounted storage units with worktop surfaces and outer vestibule with access to the side. Utility room, boiler room and staircase to the basement level. There are 3 bedrooms and a feature, library styled staircase that leads to the family shower room with glass ceiling.

The accommodation on the lower ground floor comprises of a hallway with walk in storage, lounge/dining room with storeroom, fitted kitchen with pantry, bay windowed double bedroom and shower room.

Features of the property include gas fired central heating, mostly double glazing, double garage and private section of gardens to the rear.