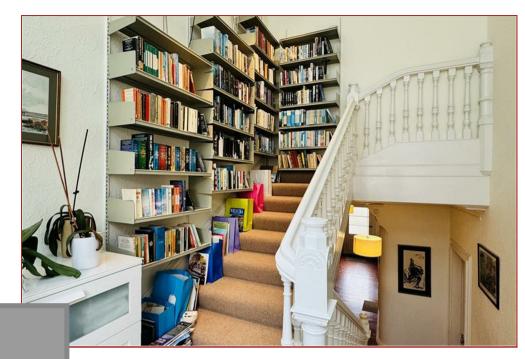

The property is entered via outer storm doors with vestibule and a welcoming and sizeable reception hallway, generous sized bay windowed lounge with aspects overlooking the rear gardens, formal dining room, modern fitted breakfasting size kitchen with a range of base and wall mounted storage units with worktop surfaces and outer vestibule with access to the side. Utility room, boiler room and staircase to the basement level. There are 3 bedrooms and a feature, library styled staircase that leads to the family shower room with glass ceiling.