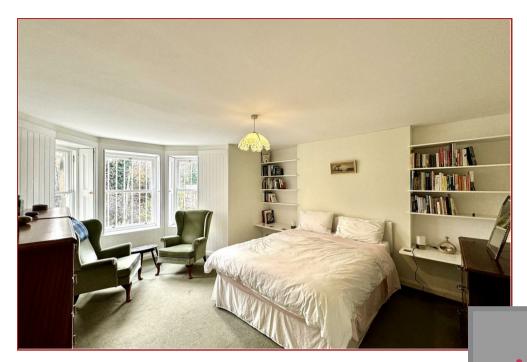

The property is entered via outer storm doors with vestibule and a welcoming and sizeable reception hallway, generous sized bay windowed lounge with aspects overlooking the rear gardens, formal dining room, modern fitted breakfasting size kitchen with a range of base and wall mounted storage units with worktop surfaces and outer vestibule with access to the side. Utility room, boiler room and staircase to the basement level. There are 3 bedrooms and a feature, library styled staircase that leads to the family shower room with glass ceiling.