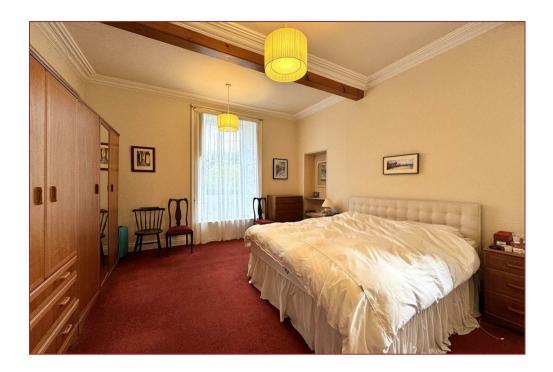

The property is entered via outer storm doors with vestibule and a welcoming and sizeable reception hallway, generous sized bay windowed lounge with aspects overlooking the rear gardens, formal dining room, modern fitted breakfasting size kitchen with a range of base and wall mounted storage units with worktop surfaces and outer vestibule with access to the side. Utility room, boiler room and staircase to the basement level. There are 3 bedrooms and a feature, library styled staircase that leads to the family shower room with glass ceiling.