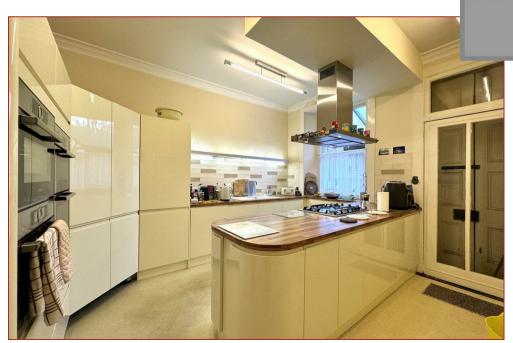

The property is entered via outer storm doors with vestibule and a welcoming and sizeable reception hallway, generous sized bay windowed lounge with aspects overlooking the rear gardens, formal dining room, modern fitted breakfasting size kitchen with a range of base and wall mounted storage units with worktop surfaces and outer vestibule with access to the side. Utility room, boiler room and staircase to the basement level. There are 3 bedrooms and a feature, library styled staircase that leads to the family shower room with glass ceiling.