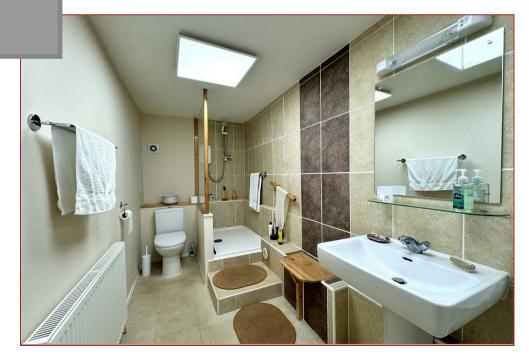

The property is entered via outer storm doors with vestibule and a welcoming and sizeable reception hallway, generous sized bay windowed lounge with aspects overlooking the rear gardens, formal dining room, modern fitted breakfasting size kitchen with a range of base and wall mounted storage units with worktop surfaces and outer vestibule with access to the side. Utility room, boiler room and staircase to the basement level. There are 3 bedrooms and a feature, library styled staircase that leads to the family shower room with glass ceiling.