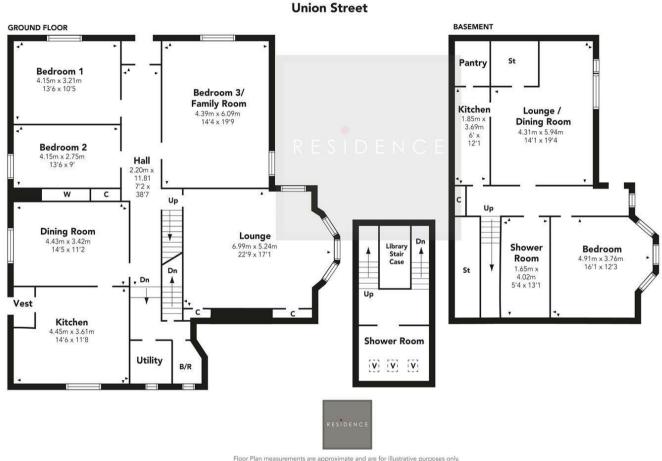

The enclosed floor plan will provide a detailed layout of this unique home however internal viewing is highly recommended in order to fully appreciate the size and versatility on offer.

Union Street is within close proximity of Hamilton Town Centre, which is home to shopping facilities and sports amenities including golf courses, swimming baths, gyms and parks. There are several highly regarded schools as well as the nearby Hamilton College. The town of Hamilton has a wide variety of restaurants, bistros and pubs. For those commuting by public transport there are regular bus and train links to the surrounding towns including East Kilbride, Motherwell, Glasgow and Edinburgh. The nearby M74 motorway provides excellent road links throughout the west of Scotland.

## Viewing by appointment with Residence Hamilton T: 01698 444333 | E: hamilton@residenceestateagents.co.uk | A: 34 Cadzow Street, Hamilton, ML3 6DG

Floor Plan measurements are approximate and are for illustrative purposes only. While we do not doubt the floor plans accuracy, we make no guarantee, warranty or representation as to the accuracy and completeness of the floor plan. You or your advisors should conduct a careful, independent investigation of the property to determine to your satisfaction as to the suitability of the property for your space requirements.