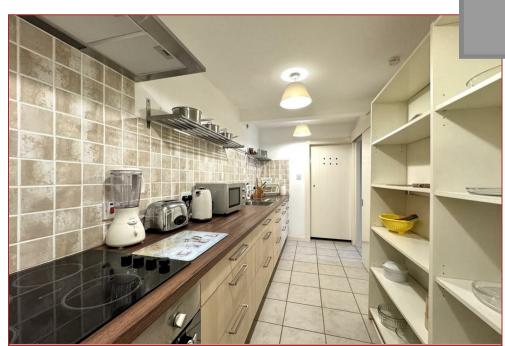

The property is entered via outer storm doors with vestibule and a welcoming and sizeable reception hallway, generous sized bay windowed lounge with aspects overlooking the rear gardens, formal dining room, modern fitted breakfasting size kitchen with a range of base and wall mounted storage units with worktop surfaces and outer vestibule with access to the side. Utility room, boiler room and staircase to the basement level. There are 3 bedrooms and a feature, library styled staircase that leads to the family shower room with glass ceiling.