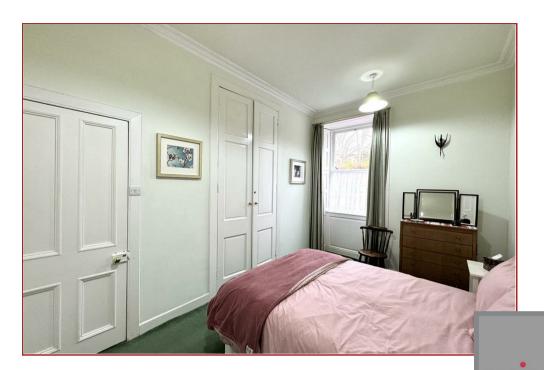

The property is entered via outer storm doors with vestibule and a welcoming and sizeable reception hallway, generous sized bay windowed lounge with aspects overlooking the rear gardens, formal dining room, modern fitted breakfasting size kitchen with a range of base and wall mounted storage units with worktop surfaces and outer vestibule with access to the side. Utility room, boiler room and staircase to the basement level. There are 3 bedrooms and a feature, library styled staircase that leads to the family shower room with glass ceiling.