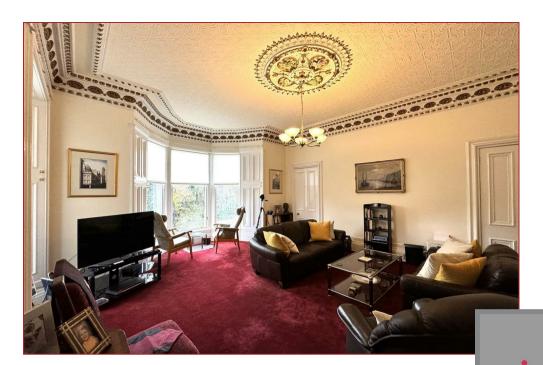

The property is entered via outer storm doors with vestibule and a welcoming and sizeable reception hallway, generous sized bay windowed lounge with aspects overlooking the rear gardens, formal dining room, modern fitted breakfasting size kitchen with a range of base and wall mounted storage units with worktop surfaces and outer vestibule with access to the side. Utility room, boiler room and staircase to the basement level. There are 3 bedrooms and a feature, library styled staircase that leads to the family shower room with glass ceiling.