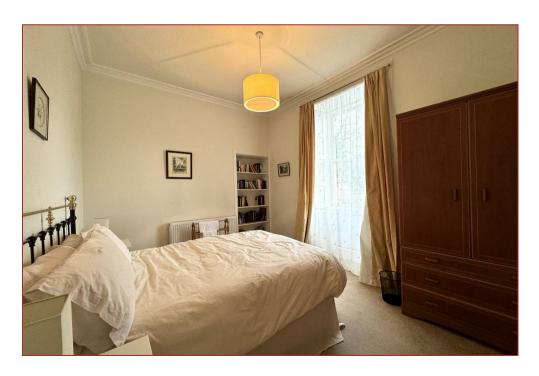

The property is entered via outer storm doors with vestibule and a welcoming and sizeable reception hallway, generous sized bay windowed lounge with aspects overlooking the rear gardens, formal dining room, modern fitted breakfasting size kitchen with a range of base and wall mounted storage units with worktop surfaces and outer vestibule with access to the side. Utility room, boiler room and staircase to the basement level. There are 3 bedrooms and a feature, library styled staircase that leads to the family shower room with glass ceiling.