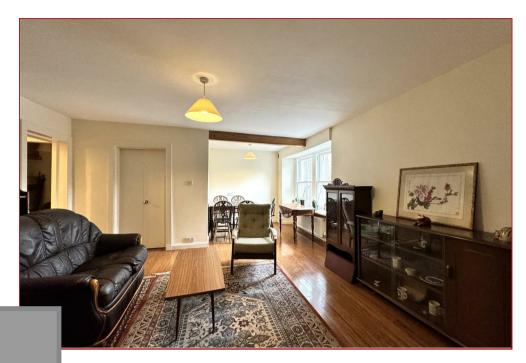

The property is entered via outer storm doors with vestibule and a welcoming and sizeable reception hallway, generous sized bay windowed lounge with aspects overlooking the rear gardens, formal dining room, modern fitted breakfasting size kitchen with a range of base and wall mounted storage units with worktop surfaces and outer vestibule with access to the side. Utility room, boiler room and staircase to the basement level. There are 3 bedrooms and a feature, library styled staircase that leads to the family shower room with glass ceiling.