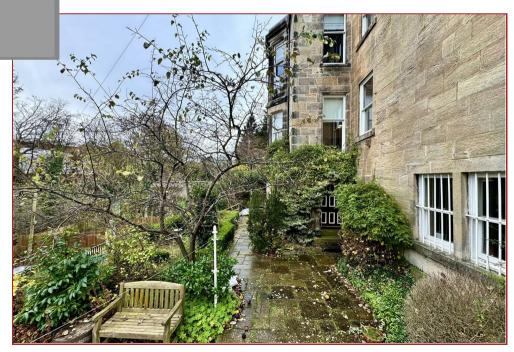

The accommodation on the lower ground floor comprises of a hallway with walk in storage, lounge/dining room with storeroom, fitted kitchen with pantry, bay windowed double bedroom and shower room.

Features of the property include gas fired central heating, mostly double glazing, double garage and private section of gardens to the rear.