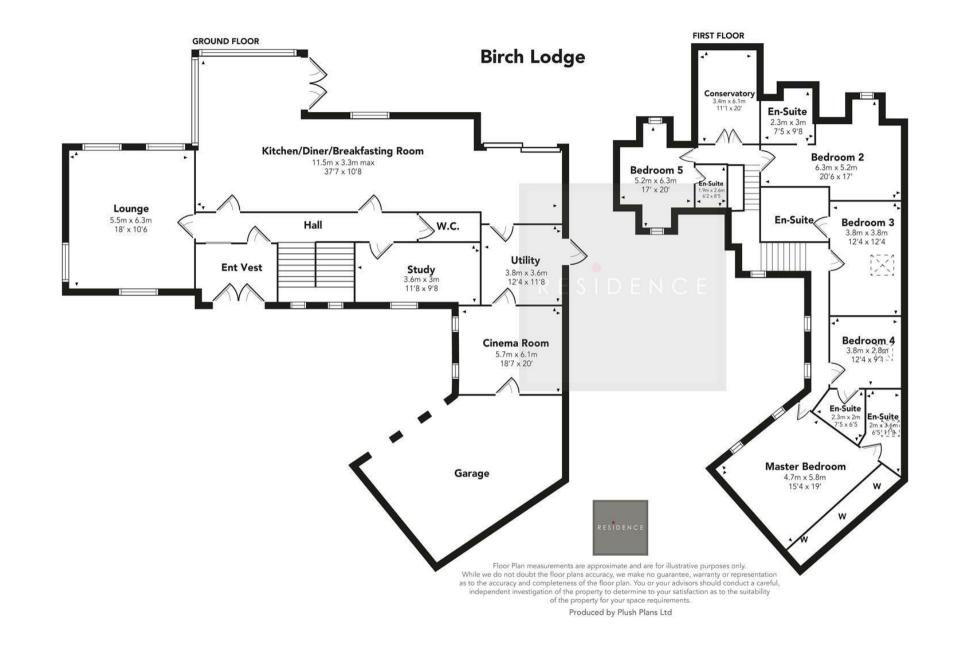

As you arrive, you'll be greeted by a spacious private driveway leading to a triple garage, providing ample parking and storage. The bright welcoming entrance vestibule give access into the heart of the home—a sprawling, open-plan modern dining, kitchen, and breakfast area that invites natural light and warmth. This inviting space seamlessly flows onto an elevated patio, where you can unwind amid nature and enjoy unobstructed views of the picturesque countryside.

Completing the lower level are thoughtfully designed spaces including a stylish WC, a versatile study or downstairs bedroom, a utility room, and a large cinema/games room, perfect for family entertainment or relaxation.

The upper level has five generously sized bedrooms, each featuring its own luxurious ensuite bathroom and access to the upper-level conservatory which is a fantastic area for both entertaining and unwinding, surrounded by natural light.