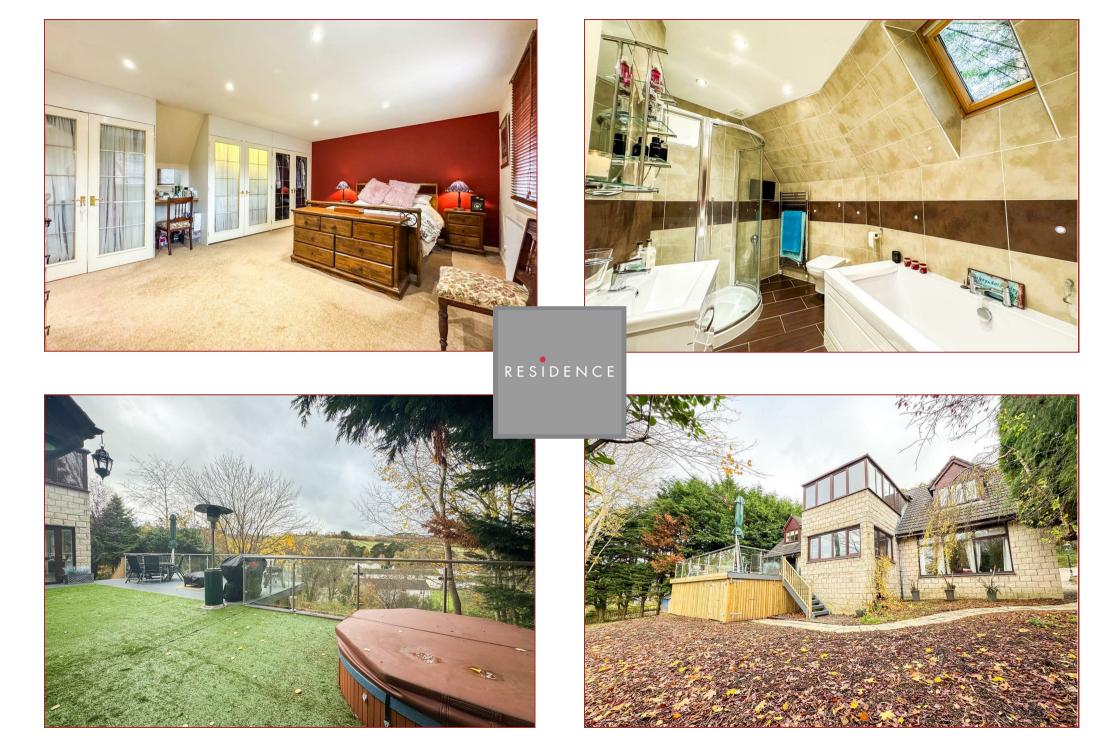

## 5 Bedrooms | 5 Public Rooms | 6 Bathrooms

Nestled in the serene village of Crossford, Birch Lodge is an exceptional detached property that offers a unique blend of luxury and tranquility. Surrounded by only one other residence and boasting breathtaking views, this rare five-bedroom home is a perfect for those seeking peace and privacy.

The upper level has five generously sized bedrooms, each featuring its own luxurious ensuite bathroom and access to the upper-level conservatory which is a fantastic area for both entertaining and unwinding, surrounded by natural light.

The exterior of Birch Lodge is equally impressive, with mature and private grounds that create an idyllic setting. The surrounding patio is a standout feature, complete with its own hot tub and entertaining area.