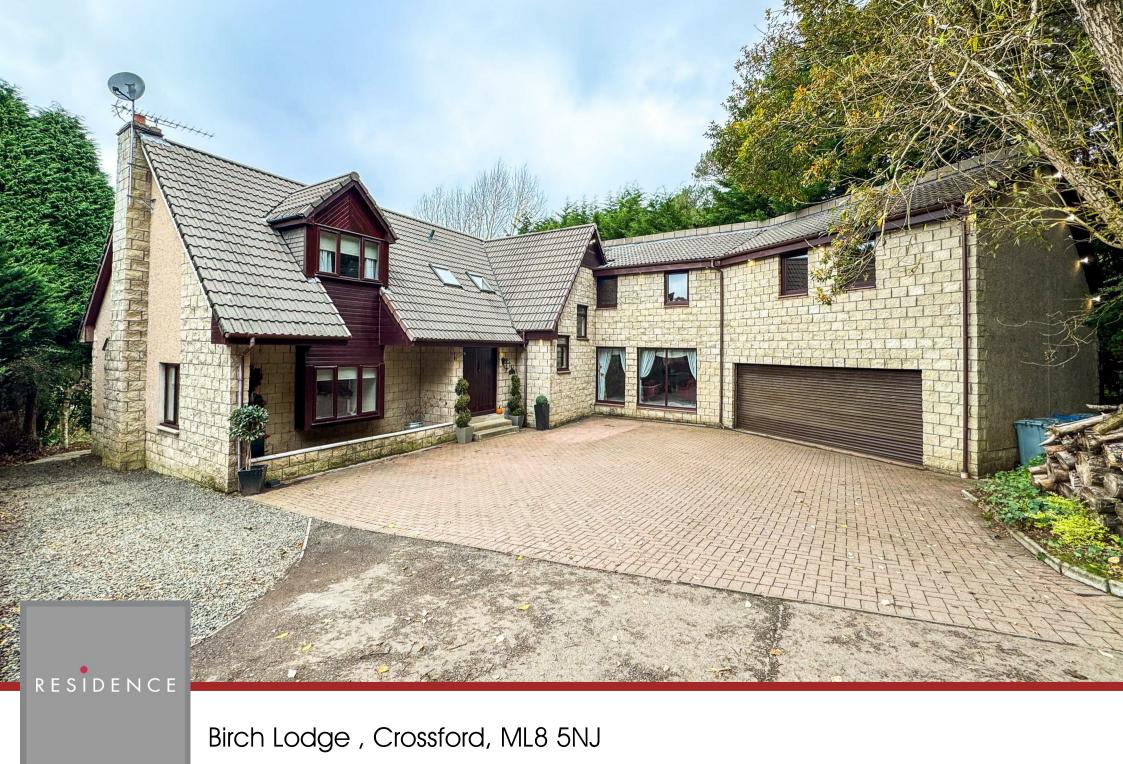

## 5 Bedrooms | 5 Public Rooms | 6 Bathrooms

Nestled in the serene village of Crossford, Birch Lodge is an exceptional detached property that offers a unique blend of luxury and tranquility. Surrounded by only one other residence and boasting breathtaking views, this rare five-bedroom home is a perfect for those seeking peace and privacy.

As you arrive, you'll be greeted by a spacious private driveway leading to a triple garage, providing ample parking and storage. The bright welcoming entrance vestibule give access into the heart of the home—a sprawling, open-plan modern dining, kitchen, and breakfast area that invites natural light and warmth. This inviting space seamlessly flows onto an elevated patio, where you can unwind amid nature and enjoy unobstructed views of the picturesque countryside.