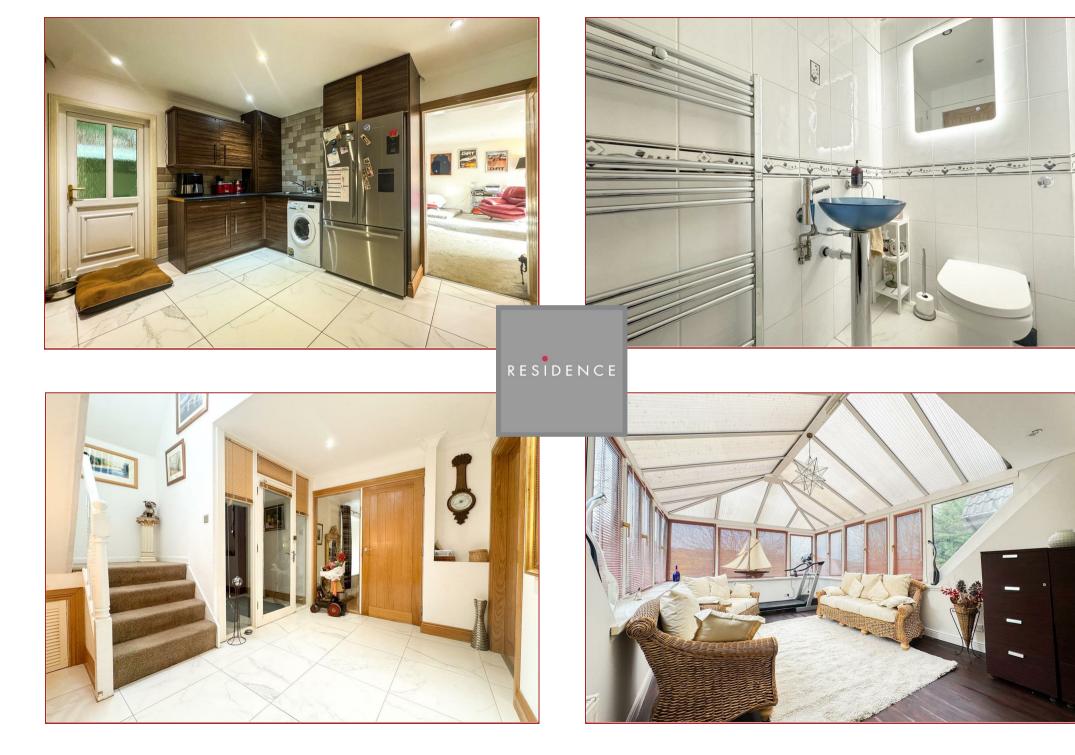

As you arrive, you'll be greeted by a spacious private driveway leading to a triple garage, providing ample parking and storage. The bright welcoming entrance vestibule give access into the heart of the home—a sprawling, open-plan modern dining, kitchen, and breakfast area that invites natural light and warmth. This inviting space seamlessly flows onto an elevated patio, where you can unwind amid nature and enjoy unobstructed views of the picturesque countryside.

Completing the lower level are thoughtfully designed spaces including a stylish WC, a versatile study or downstairs bedroom, a utility room, and a large cinema/games room, perfect for family entertainment or relaxation.

The upper level has five generously sized bedrooms, each featuring its own luxurious ensuite bathroom and access to the upper-level conservatory which is a fantastic area for both entertaining and unwinding, surrounded by natural light.