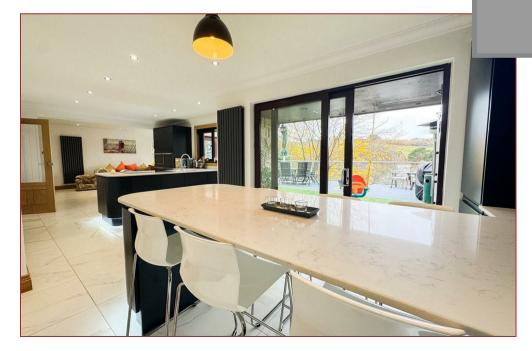

As you arrive, you'll be greeted by a spacious private driveway leading to a triple garage, providing ample parking and storage. The bright welcoming entrance vestibule give access into the heart of the home—a sprawling, open-plan modern dining, kitchen, and breakfast area that invites natural light and warmth. This inviting space seamlessly flows onto an elevated patio, where you can unwind amid nature and enjoy unobstructed views of the picturesque countryside.