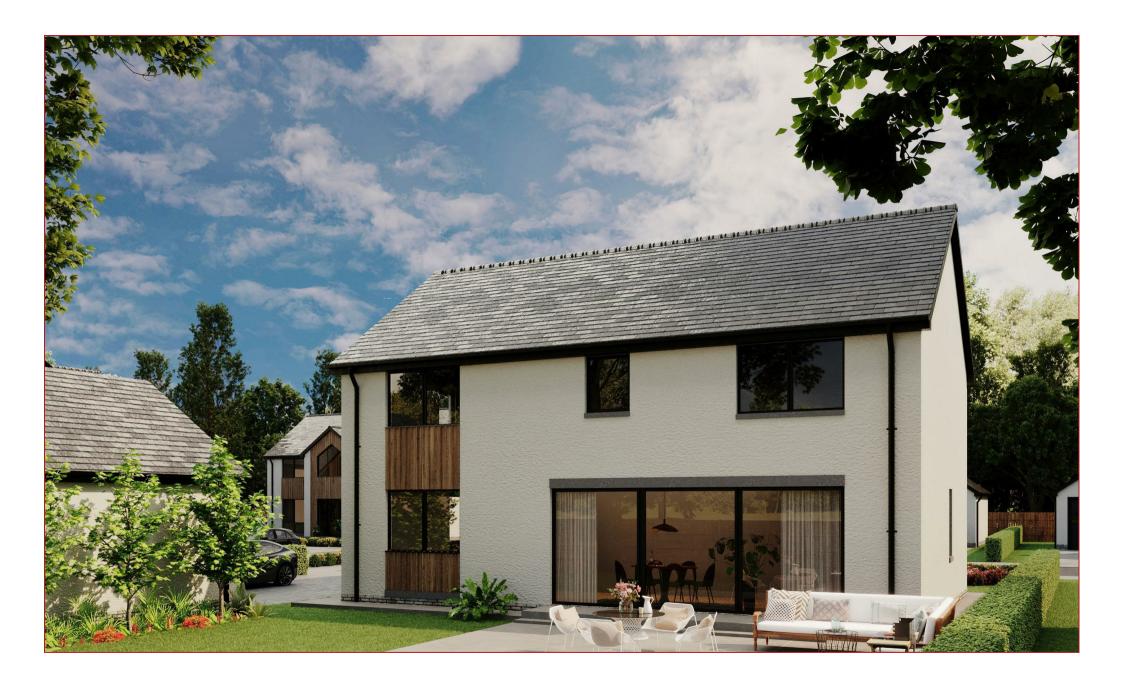

Both villa types will have accommodation extending to circa 2,800sqft with only a small variation in overall square footage and will comprise of entrance vestibule or large open entrance hallway, principal lounge, study, large open plan lounge area leading to the kitchen and dining area with separate cloaks WC and utility rooms off. The upper floors of each style shall provide four sizeable bedrooms with house style B offering a second en suite from bedroom two however house style A offers both an en suite shower room and spacious walk in closet.

The two energy efficient house styles offer a mix of style A & style B and form a cul de sac streetscape with rural views and countryside outlooks. Each home will be finished in a mix of smooth render and weathered timber cladding with ample glass apertures providing natural light whilst internally each home will have fully integrated kitchens by Silverbirch with Siemens appliances and stylish bathrooms and wet areas with tiling by Porecelanosa.