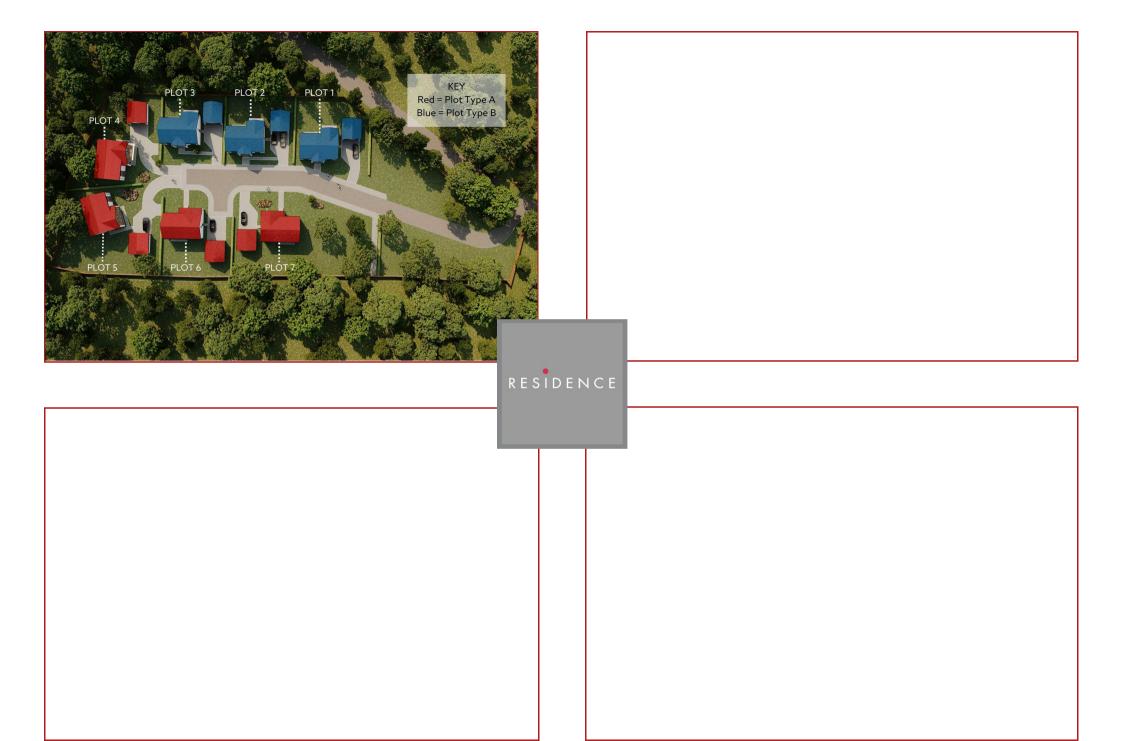

## 4 Bedrooms | 3 Public Rooms | 3 Bathrooms

This latest offering from award winning independent developer Perella Homes is a striking and contemporary collection of only seven detached villas in two distinct styles set on the periphery of the highly regarded village of Lenzie.

Both villa types will have accommodation extending to circa 2,800sqft with only a small variation in overall square footage and will comprise of entrance vestibule or large open entrance hallway, principal lounge, study, large open plan lounge area leading to the kitchen and dining area with separate cloaks WC and utility rooms off. The upper floors of each style shall provide four sizeable bedrooms with house style B offering a second en suite from bedroom two however house style A offers both an en suite shower room and spacious walk in closet.

The two energy efficient house styles offer a mix of style A & style B and form a cul de sac streetscape with rural views and countryside outlooks. Each home will be finished in a mix of smooth render and weathered timber cladding with ample glass apertures providing natural light whilst internally each home will have fully integrated kitchens by Silverbirch with Siemens appliances and stylish bathrooms and wet areas with tiling by Porecelanosa.

Solar PV panels are included as standard as is garden fencing whilst each home will benefit from having a NHBC guarantee.

The attached site layout and specification sheet shall provide more detailed information and we advise that all specifications mentioned are subject to material availability at time of construction.