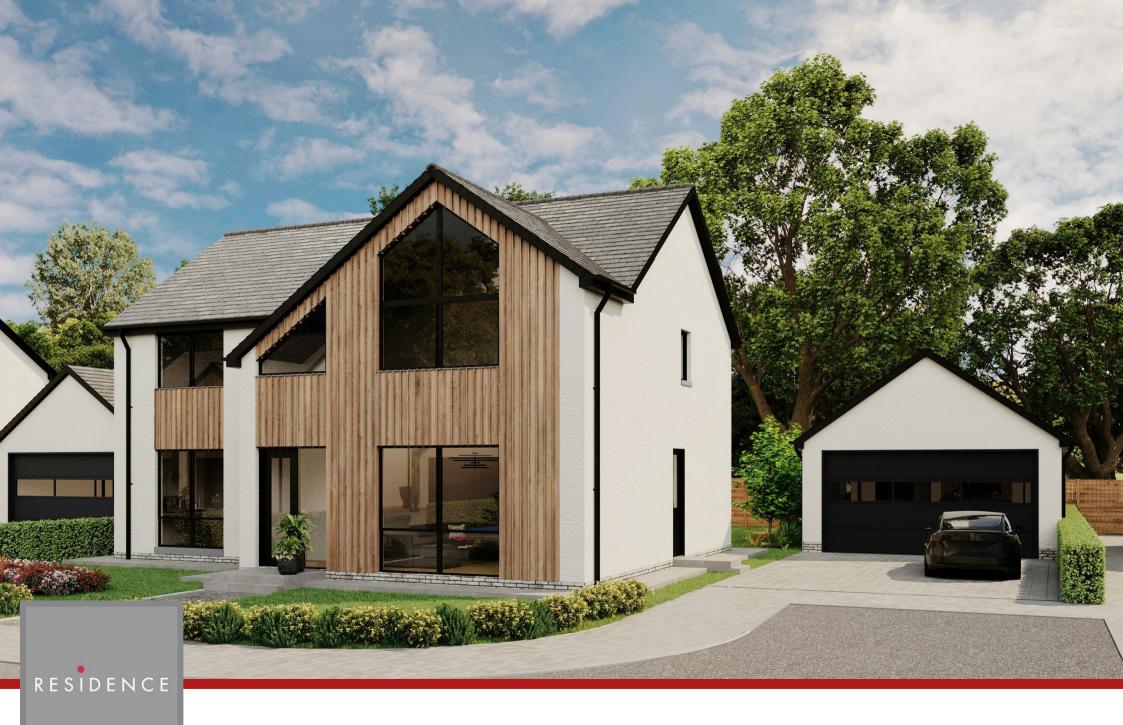

## 4 Bedrooms | 3 Public Rooms | 3 Bathrooms

This latest offering from award winning independent developer Perella Homes is a striking and contemporary collection of only seven detached villas in two distinct styles set on the periphery of the highly regarded village of Lenzie.

Both villa types will have accommodation extending to circa 2,800sqft with only a small variation in overall square footage and will comprise of entrance vestibule or large open entrance hallway, principal lounge, study, large open plan lounge area leading to the kitchen and dining area with separate cloaks WC and utility rooms off. The upper floors of each style shall provide four sizeable bedrooms with house style B offering a second en suite from bedroom two however house style A offers both an en suite shower room and spacious walk in closet.

The two energy efficient house styles offer a mix of style A & style B and form a cul de sac streetscape with rural views and countryside outlooks. Each home will be finished in a mix of smooth render and weathered timber cladding with ample glass apertures providing natural light whilst internally each home will have fully integrated kitchens by Silverbirch with Siemens appliances and stylish bathrooms and wet areas with tiling by Porecelanosa.