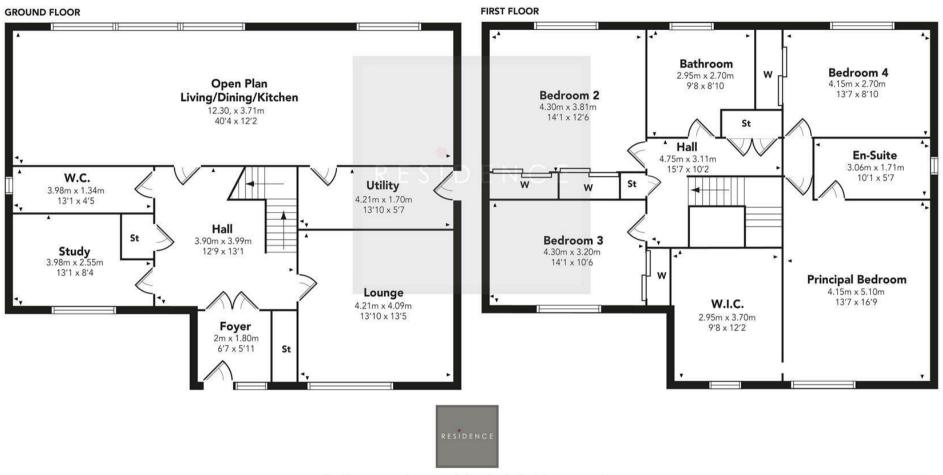

Both villa types will have accommodation extending to circa 2,800sqft with only a small variation in overall square footage and will comprise of entrance vestibule or large open entrance hallway, principal lounge, study, large open plan lounge area leading to the kitchen and dining area with separate cloaks WC and utility rooms off. The upper floors of each style shall provide four sizeable bedrooms with house style B offering a second en suite from bedroom two however house style A offers both an en suite shower room and spacious walk in closet.

## Perella Lenzie Type A

Floor Plan measurements are approximate and are for illustrative purposes only. While we do not doubt the floor plans accuracy, we make no guarantee, warranty or representation as to the accuracy and completeness of the floor plan. You or your advisors should conduct a careful, independent investigation of the property to determine to your satisfaction as to the suitability of the property for your space requirements.

Produced by Plush Plans Ltd

We believe these details to be accurate; however, they do not form any part of a contract. Fixtures and fittings are not included unless specified in the enclosed. Photographs are for general information and it must not be inferred that any item is included for sale with the property. All distances and measurements are approximate. Floorplans may not be to scale and are for illustration purposes only.