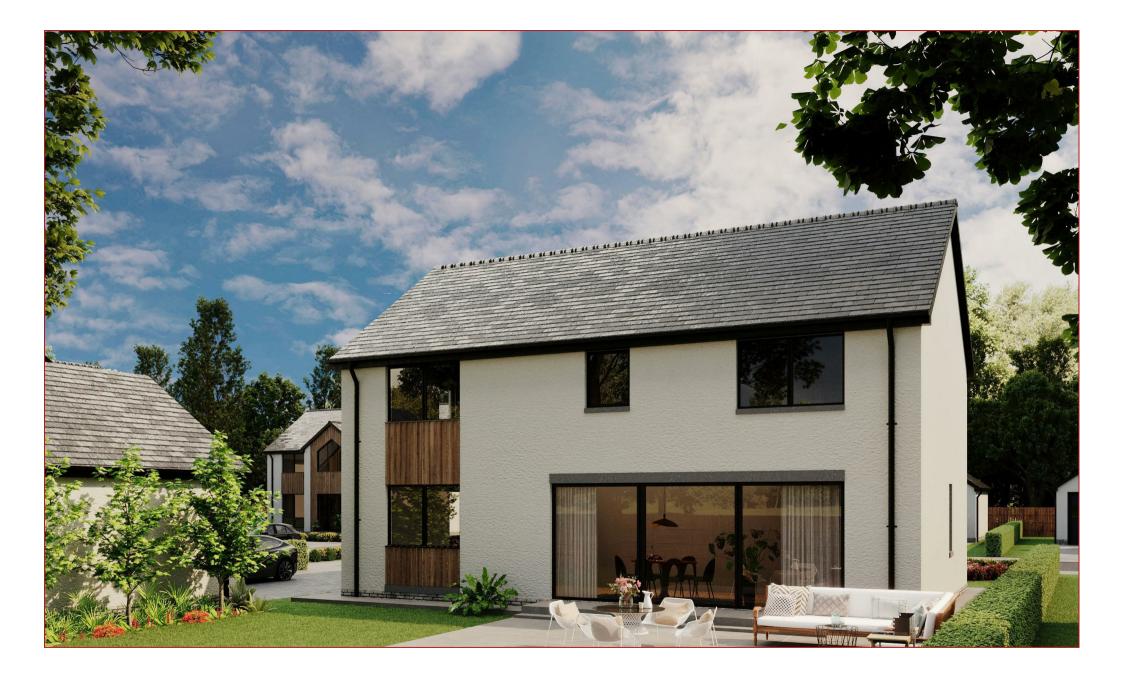

Both villa types will have accommodation extending to circa 2,800sqft with only a small variation in overall square footage and will comprise of entrance vestibule or large open entrance hallway, principal lounge, study, large open plan lounge area leading to the kitchen and dining area with separate cloaks WC and utility rooms off. The upper floors of each style shall provide four sizeable bedrooms with house style B offering a second en suite from bedroom two however house style A offers both an en suite shower room and spacious walk in closet.

The two energy efficient house styles offer a mix of style A & style B and form a cul de sac streetscape with rural views and countryside outlooks. Each home will be finished in a mix of smooth render and weathered timber cladding with ample glass apertures providing natural light whilst internally each home will have fully integrated kitchens by Silverbirch with Siemens appliances and stylish bathrooms and wet areas with tiling by Porecelanosa.