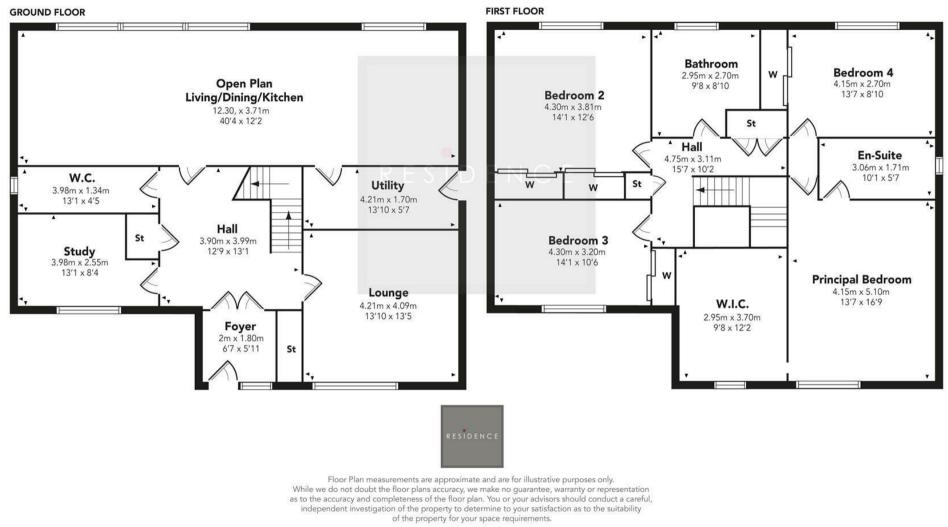

Both villa types will have accommodation extending to circa 2,800sqft with only a small variation in overall square footage and will comprise of entrance vestibule or large open entrance hallway, principal lounge, study, large open plan lounge area leading to the kitchen and dining area with separate cloaks WC and utility rooms off. The upper floors of each style shall provide four sizeable bedrooms with house style B offering a second en suite from bedroom two however house style A offers both an en suite shower room and spacious walk in closet.

2314.00 sq ft | EER =

## Perella Lenzie Type A

Produced by Plush Plans Ltd

We believe these details to be accurate; however, they do not form any part of a contract. Fixtures and fittings are not included unless specified in the enclosed. Photographs are for general information and it must not be inferred that any item is included for sale with the property. All distances and measurements are approximate. Floorplans may not be to scale and are for illustration purposes only.