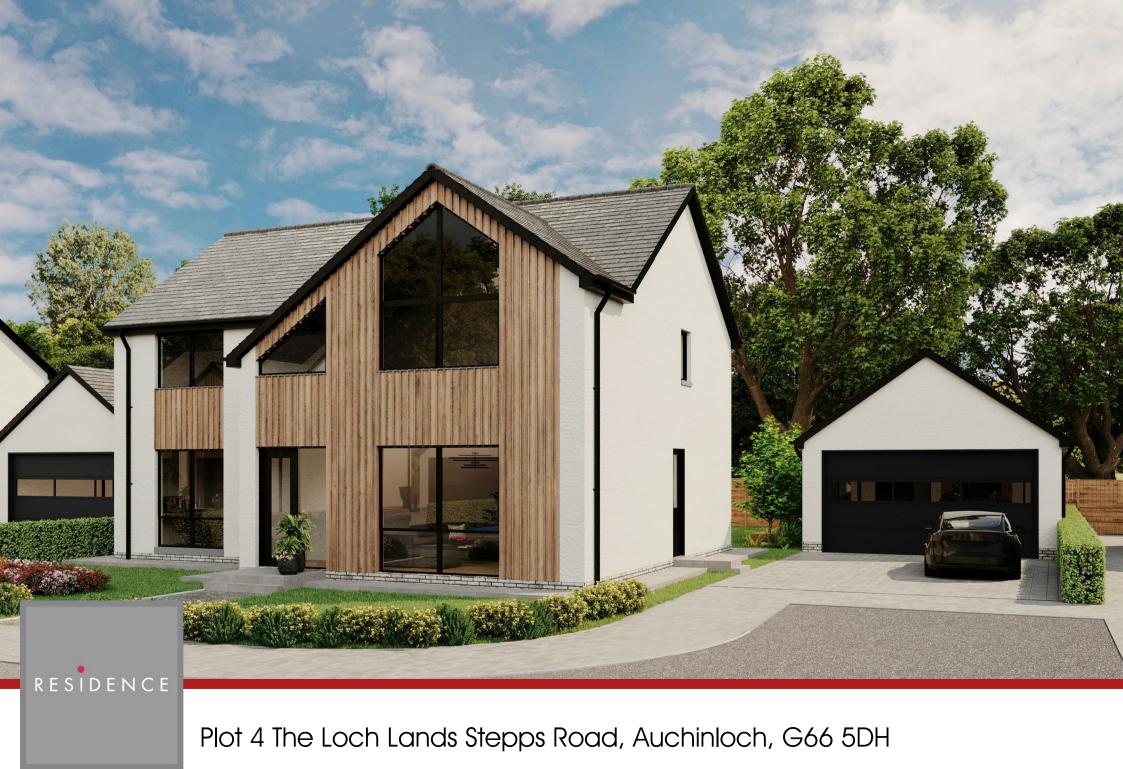

## 4 Bedrooms | 3 Public Rooms | 3 Bathrooms

This latest offering from award winning independent developer Perella Homes is a striking and contemporary collection of only seven detached villas in two distinct styles set on the periphery of the highly regarded village of Lenzie.

Both villa types will have accommodation extending to circa 2,800sqft with only a small variation in overall square footage and will comprise of entrance vestibule or large open entrance hallway, principal lounge, study, large open plan lounge area leading to the kitchen and dining area with separate cloaks WC and utility rooms off. The upper floors of each style shall provide four sizeable bedrooms with house style B offering a second en suite from bedroom two however house style A offers both an en suite shower room and spacious walk in closet.

The two energy efficient house styles offer a mix of style A & style B and form a cul de sac streetscape with rural views and countryside outlooks. Each home will be finished in a mix of smooth render and weathered timber cladding with ample glass apertures providing natural light whilst internally each home will have fully integrated kitchens by Silverbirch with Siemens appliances and stylish bathrooms and wet areas with tiling by Porecelanosa.