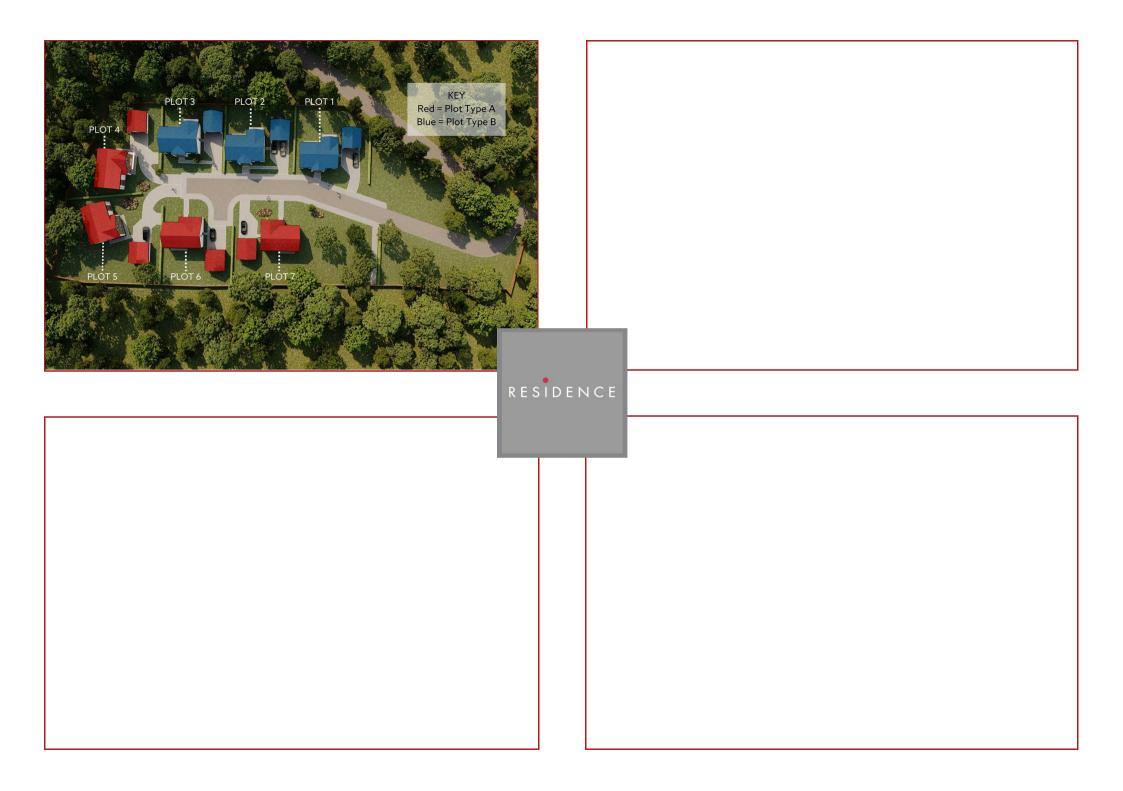

## 4 Bedrooms | 3 Public Rooms | 3 Bathrooms

This latest offering from award winning independent developer Perella Homes is a striking and contemporary collection of only seven detached villas in two distinct styles set on the periphery of the highly regarded village of Lenzie.

The two energy efficient house styles offer a mix of style A & style B and form a cul de sac streetscape with rural views and countryside outlooks. Each home will be finished in a mix of smooth render and weathered timber cladding with ample glass apertures providing natural light whilst internally each home will have fully integrated kitchens by Silverbirch with Siemens appliances and stylish bathrooms and wet areas with tiling by Porecelanosa.

Solar PV panels are included as standard as is garden fencing whilst each home will benefit from having a NHBC guarantee.

The attached site layout and specification sheet shall provide more detailed information and we advise that all specifications mentioned are subject to material availability at time of construction.