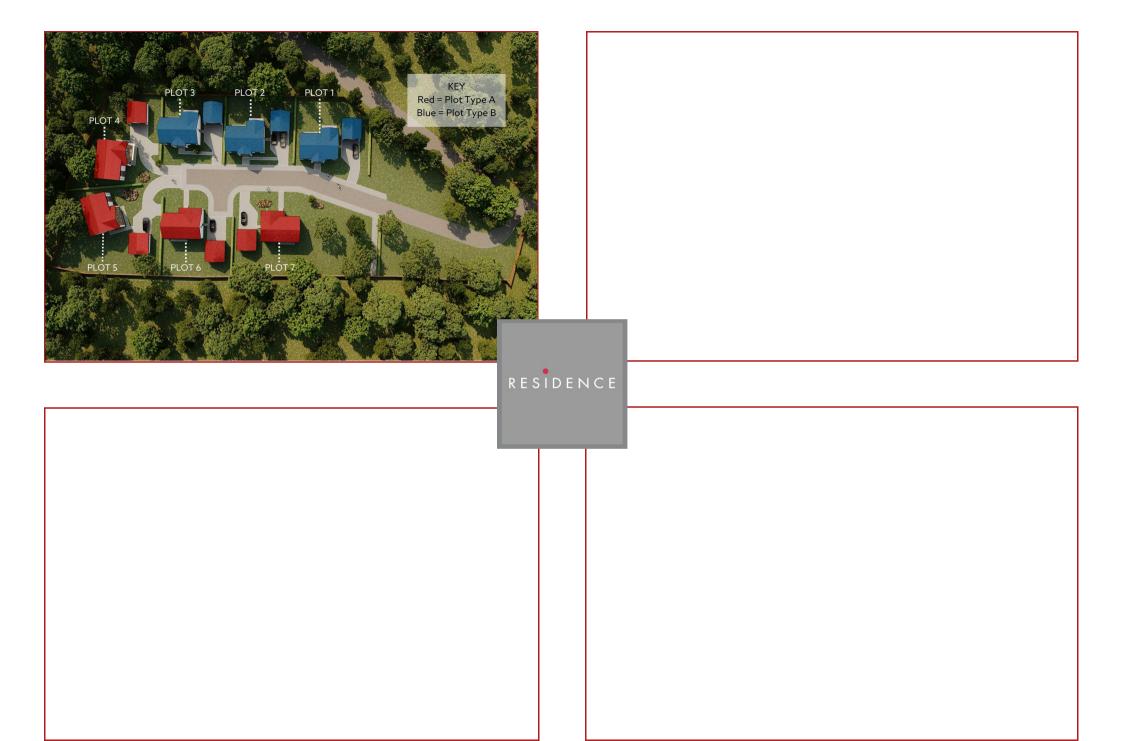

Plot 7 The Loch Lands Stepps Road, Auchinloch, G66 5DH

The two energy efficient house styles offer a mix of style A & style B and form a cul de sac streetscape with rural views and countryside outlooks. Each home will be finished in a mix of smooth render and weathered timber cladding with ample glass apertures providing natural light whilst internally each home will have fully integrated kitchens by Silverbirch with Siemens appliances and stylish bathrooms and wet areas with tiling by Porecelanosa.