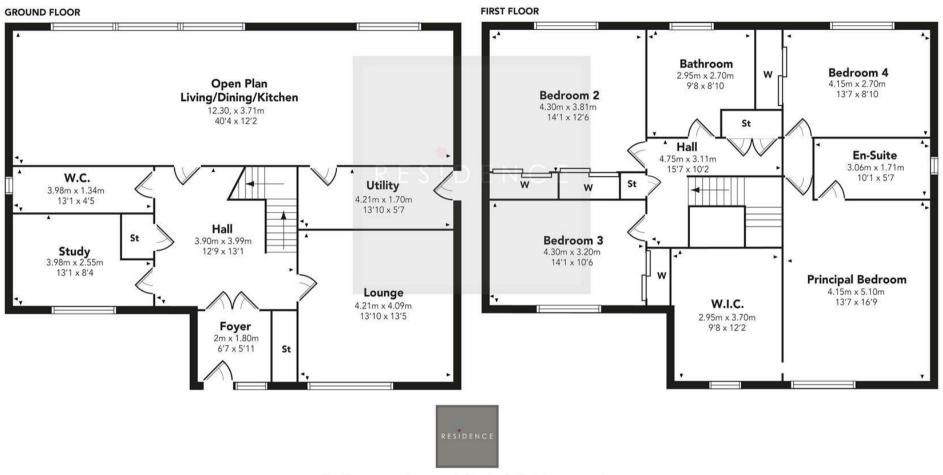

Both villa types will have accommodation extending to circa 2,800sqft with only a small variation in overall square footage and will comprise of entrance vestibule or large open entrance hallway, principal lounge, study, large open plan lounge area leading to the kitchen and dining area with separate cloaks WC and utility rooms off. The upper floors of each style shall provide four sizeable bedrooms with house style B offering a second en suite from bedroom two however house style A offers both an en suite shower room and spacious walk in closet.

## Perella Lenzie Type A

Floor Plan measurements are approximate and are for illustrative purposes only. While we do not doubt the floor plans accuracy, we make no guarantee, warranty or representation as to the accuracy and completeness of the floor plan. You or your advisors should conduct a careful, independent investigation of the property to determine to your satisfaction as to the suitability of the property for your space requirements.