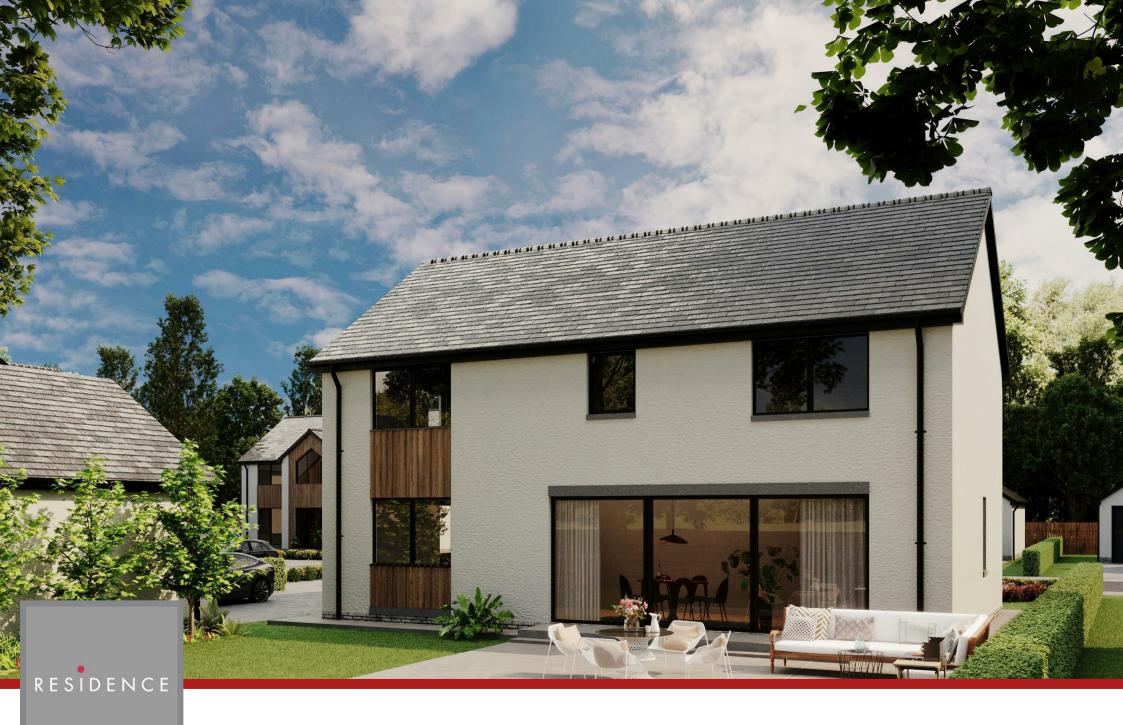

## 4 Bedrooms | 3 Public Rooms | 3 Bathrooms

This latest offering from award winning independent developer Perella Homes is a striking and contemporary collection of only seven detached villas in two distinct styles set on the periphery of the highly regarded village of Lenzie.

Both villa types will have accommodation extending to circa 2,800sqft with only a small variation in overall square footage and will comprise of entrance vestibule or large open entrance hallway, principal lounge, study, large open plan lounge area leading to the kitchen and dining area with separate cloaks WC and utility rooms off. The upper floors of each style shall provide four sizeable bedrooms with house style B offering a second en suite from bedroom two however house style A offers both an en suite shower room and spacious walk in closet.

The two energy efficient house styles offer a mix of style A & style B and form a cul de sac streetscape with rural views and countryside outlooks. Each home will be finished in a mix of smooth render and weathered timber cladding with ample glass apertures providing natural light whilst internally each home will have fully integrated kitchens by Silverbirch with Siemens appliances and stylish bathrooms and wet areas with tiling by Porecelanosa.

Solar PV panels are included as standard as is garden fencing whilst each home will benefit from having a NHBC guarantee.

The attached site layout and specification sheet shall provide more detailed information and we advise that all specifications mentioned are subject to material availability at time of construction.