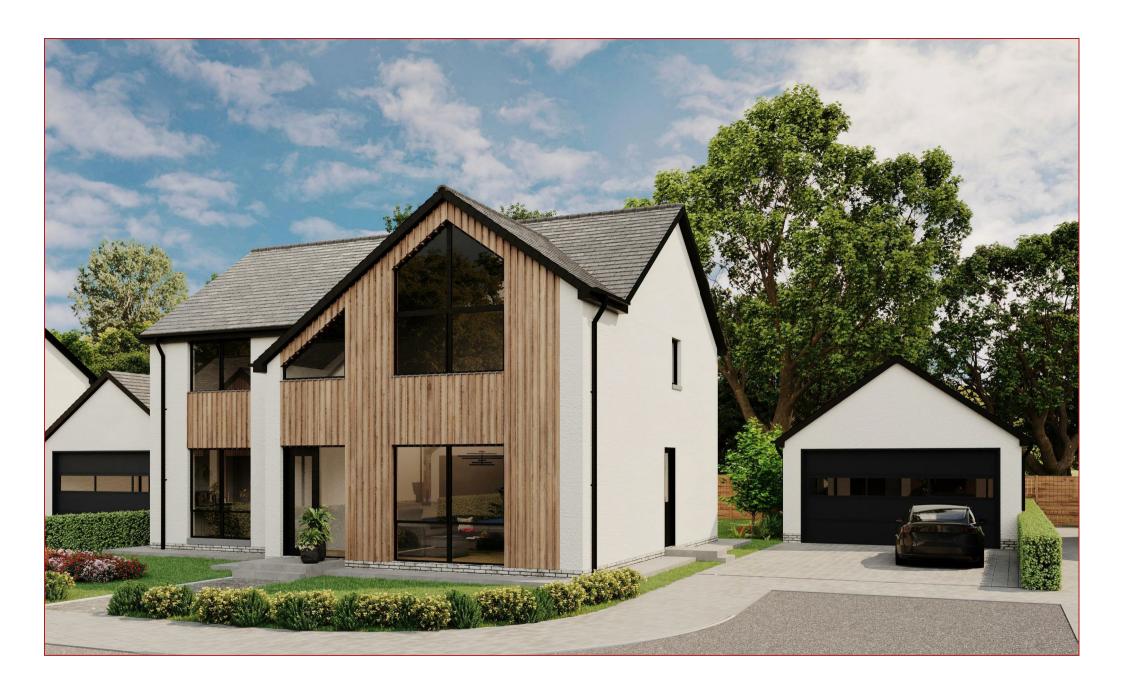

## 4 Bedrooms | 3 Public Rooms | 3 Bathrooms

This latest offering from award winning independent developer Perella Homes is a striking and contemporary collection of only seven detached villas in two distinct styles set on the periphery of the highly regarded village of Lenzie.

Both villa types will have accommodation extending to circa 2,800sqft with only a small variation in overall square footage and will comprise of entrance vestibule or large open entrance hallway, principal lounge, study, large open plan lounge area leading to the kitchen and dining area with separate cloaks WC and utility rooms off. The upper floors of each style shall provide four sizeable bedrooms with house style B offering a second en suite from bedroom two however house style A offers both an en suite shower room and spacious walk in closet.

The two energy efficient house styles offer a mix of style A & style B and form a cul de sac streetscape with rural views and countryside outlooks. Each home will be finished in a mix of smooth render and weathered timber cladding with ample glass apertures providing natural light whilst internally each home will have fully integrated kitchens by Silverbirch with Siemens appliances and stylish bathrooms and wet areas with tiling by Porecelanosa.

Solar PV panels are included as standard as is garden fencing whilst each home will benefit from having a NHBC guarantee.

The attached site layout and specification sheet shall provide more detailed information and we advise that all specifications mentioned are subject to material availability at time of construction.